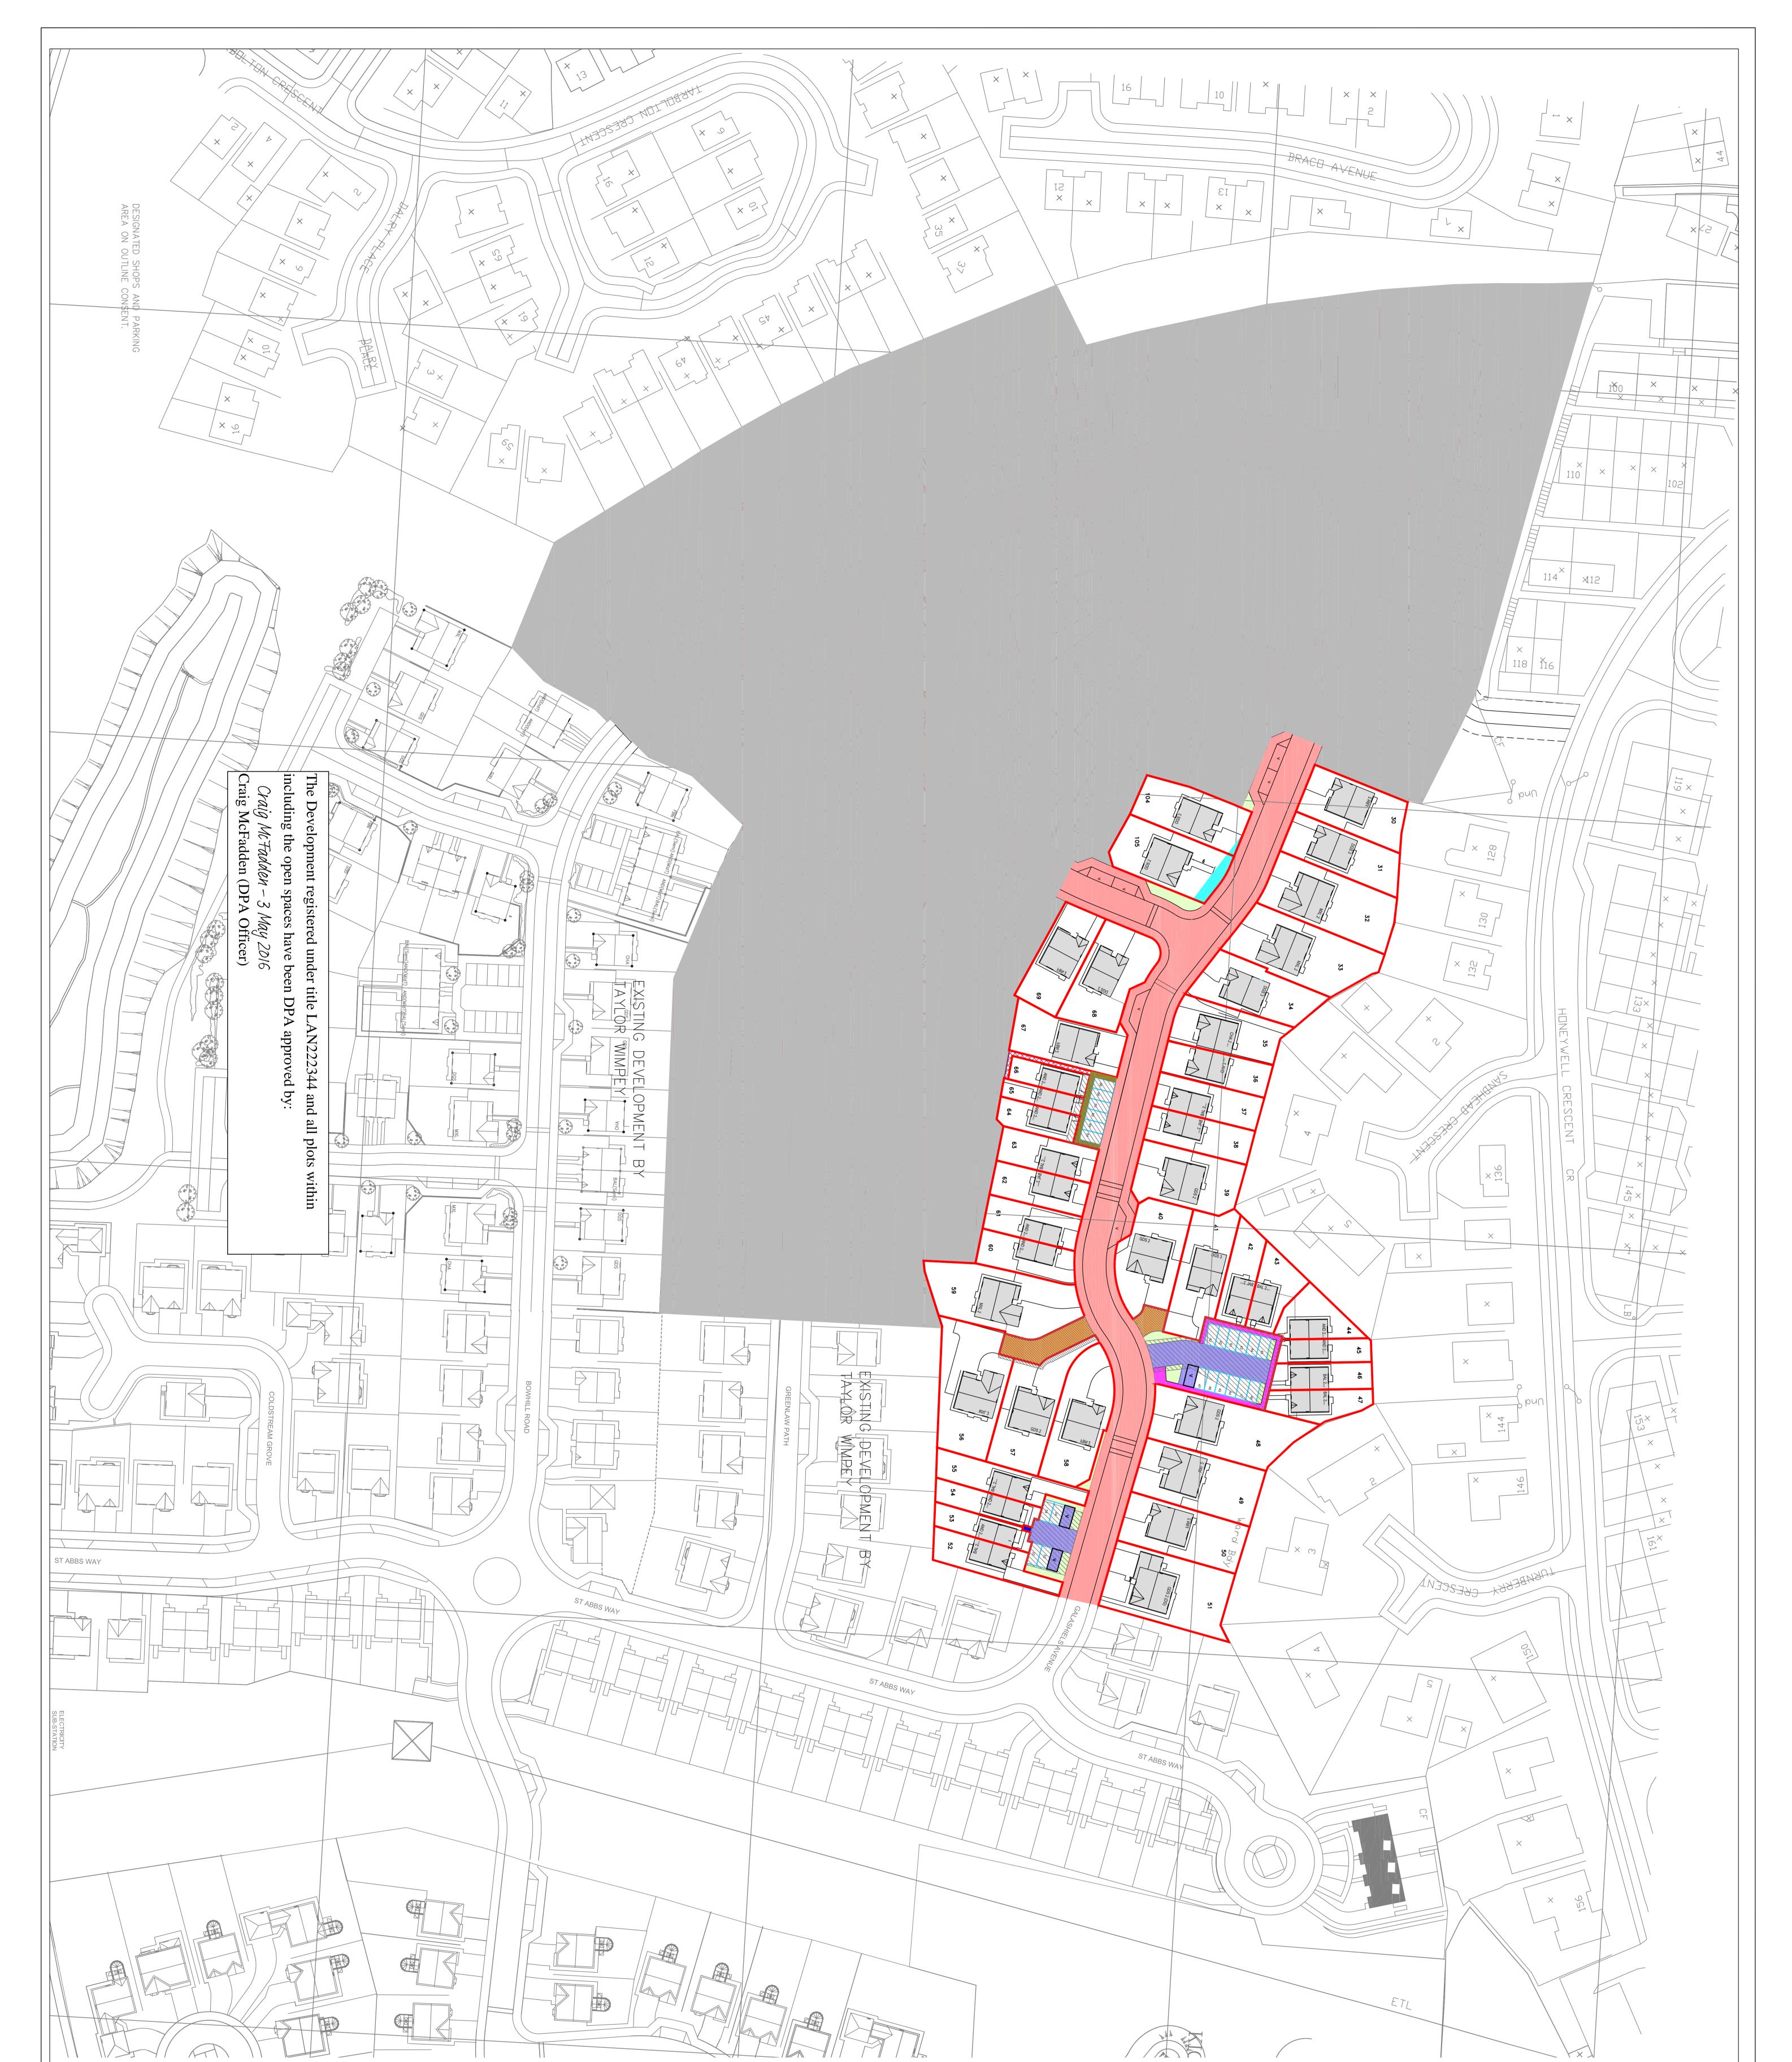

Suitable arisings from excavations provide useful engineering material for raising levels and in forming and contouring areas of landscaping. Accordingly, the finished surface levels on this development have been designed to incorporate the benefit of this material, either derived on this site, or on other GWUK developments.

|                                          |                                                | <                                        |                     |                 |                                      |                                      |                                                  |                |                 |                                 |                 |        | drawing constit                                                  |
|------------------------------------------|------------------------------------------------|------------------------------------------|---------------------|-----------------|--------------------------------------|--------------------------------------|--------------------------------------------------|----------------|-----------------|---------------------------------|-----------------|--------|------------------------------------------------------------------|
| FOOTPATH MAINTAINED BY PLOTS 64, 65 & 66 | COMMUNAL PARKING COURT MAINTAINED BY<br>FACTOR | VISITOR PARKING BAY MAINTAINED BY FACTOR | PRIVATE PARKING BAY | ADOPTABLE ROADS | FOOTPATH MAINTAINED BY PLOTS 65 & 66 | FOOTPATH MAINTAINED BY PLOTS 53 & 54 | COMMUNAL FOOTPATHS TO BE<br>MAINTAINED BY FACTOR | SEWER WAYLEAVE | VISIBILTY SPLAY | OPEN SPACE MAINTAINED BY FACTOR | SHARED DRIVEWAY | LEGEND | drawing constitute a contract, part of any contract or warranty. |

|                                                                                                                                                                                                    | 5//                                                 | AA                         |                          |                      |                                                                                                                                                                             |  |
|----------------------------------------------------------------------------------------------------------------------------------------------------------------------------------------------------|-----------------------------------------------------|----------------------------|--------------------------|----------------------|-----------------------------------------------------------------------------------------------------------------------------------------------------------------------------|--|
| TalorWimpey West Scotland<br>Unit C, Ground Floor, Cirrus Building<br>Glasgow Airport Business Park,<br>Marchburn Drive, Abbotsinch, Paisley, PA3 2SJ<br>Telephone 0141 849 5500 Fax 0141 849 5550 | SCALE<br>1:500 DRAWN FW CHKD -<br>DATE 07/15 DATE - | TITLE<br>MASTER TITLE PLAN | JOB CHAPELHALL<br>SITE 9 | REV DATE DESCRIPTION | <ul> <li>B 03/16 Feu of plot 66 and 104 amended per RoS comments</li> <li>A 02/16 Plots 42-47 altered. 2 terrace blocks replaced by 3 pairs semi detached units.</li> </ul> |  |
| BB                                                                                                                                                                                                 |                                                     | ע0(0)ע                     | DMC'N <sup>o.</sup>      | ВҮ                   | FD                                                                                                                                                                          |  |