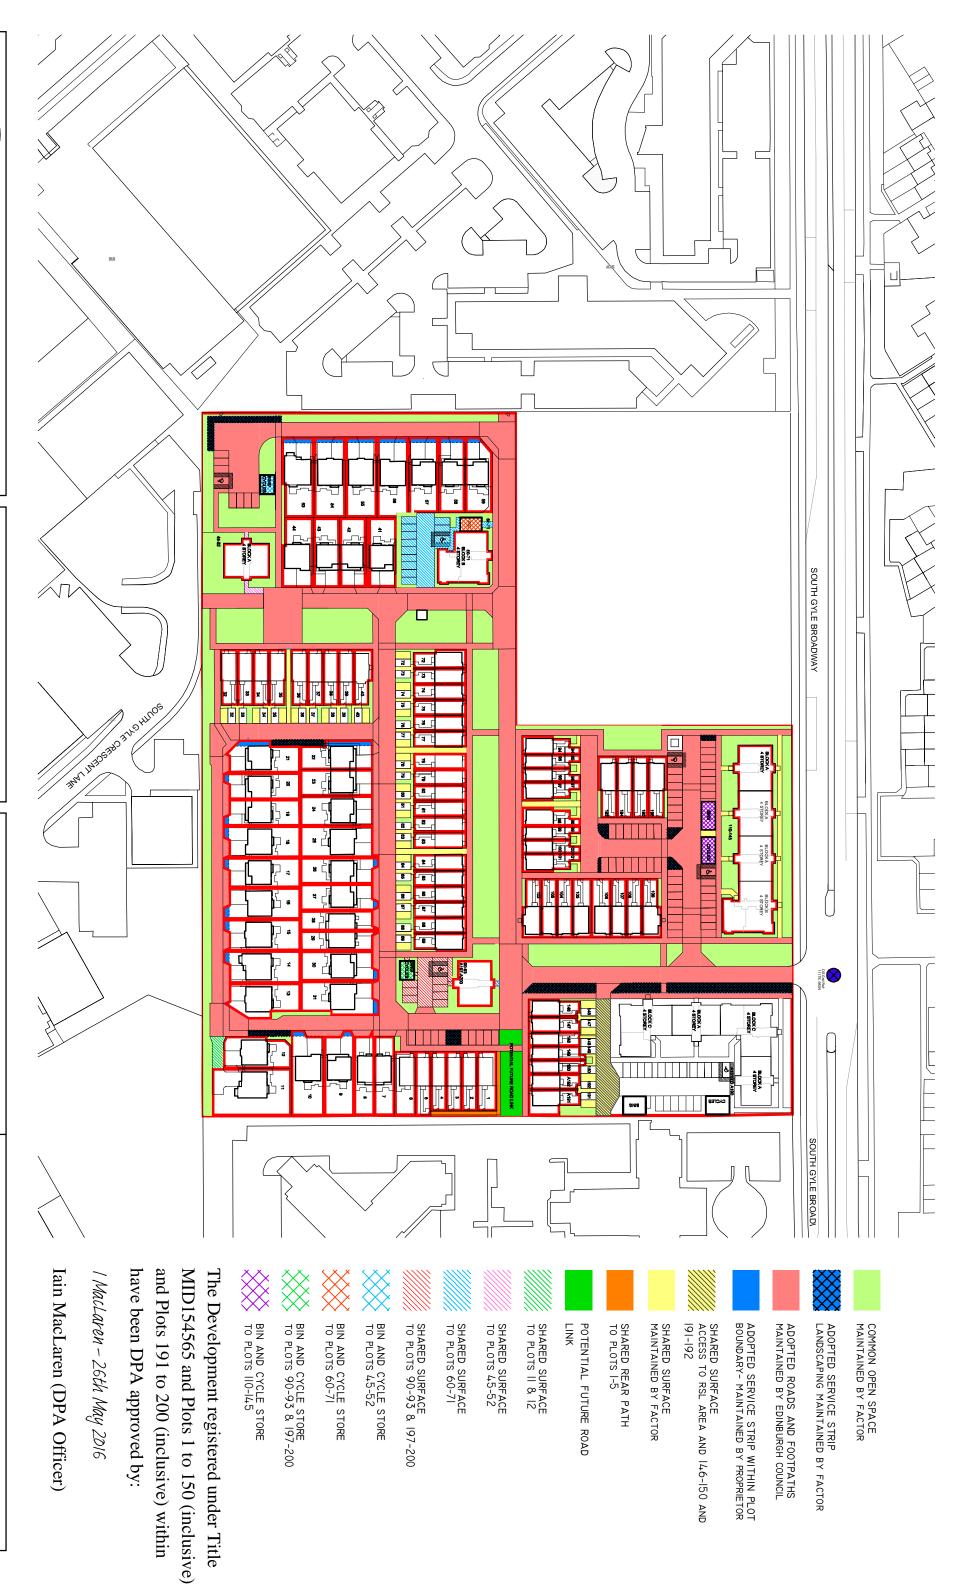

Barratt East Scotland Telford House 3 Mid New Cutlins EDINBURGH EH11 4DH

House Type Code

WARNING TO HOUSE-PURCHASERS. Property Misdescriptions Act 1991
Buyers are warned that this is a working drawing and the contents of this drawing may be subject to change at any time and alteriations and variations can ocur drawing the progress of the build process. As such the layout, form, content and dimensions of the finished construction may differ materially from those shown. Whilst we make every effort to ensure our drawings are up to date there may from time to time be an unavoidable delay, updating these due to changes in regulations and/or replanning. Purchasers are advised to check with the Sales Adviser whether any alterations have been made to this drawing. The contents of this drawing do not constitute a contract, part of any contract or warranty.

| ng may be subject to change at | tions Act 1991 |   |
|--------------------------------|----------------|---|
| Date                           | Data           | [ |

| FEU PLAN   |        |                    |
|------------|--------|--------------------|
| Date       | JAN 16 |                    |
| Drawn by   | BES    | H6772/DOC/02 F     |
| Checked by | BES    |                    |
| Revision   |        | Scale 1:1250 @ A3. |