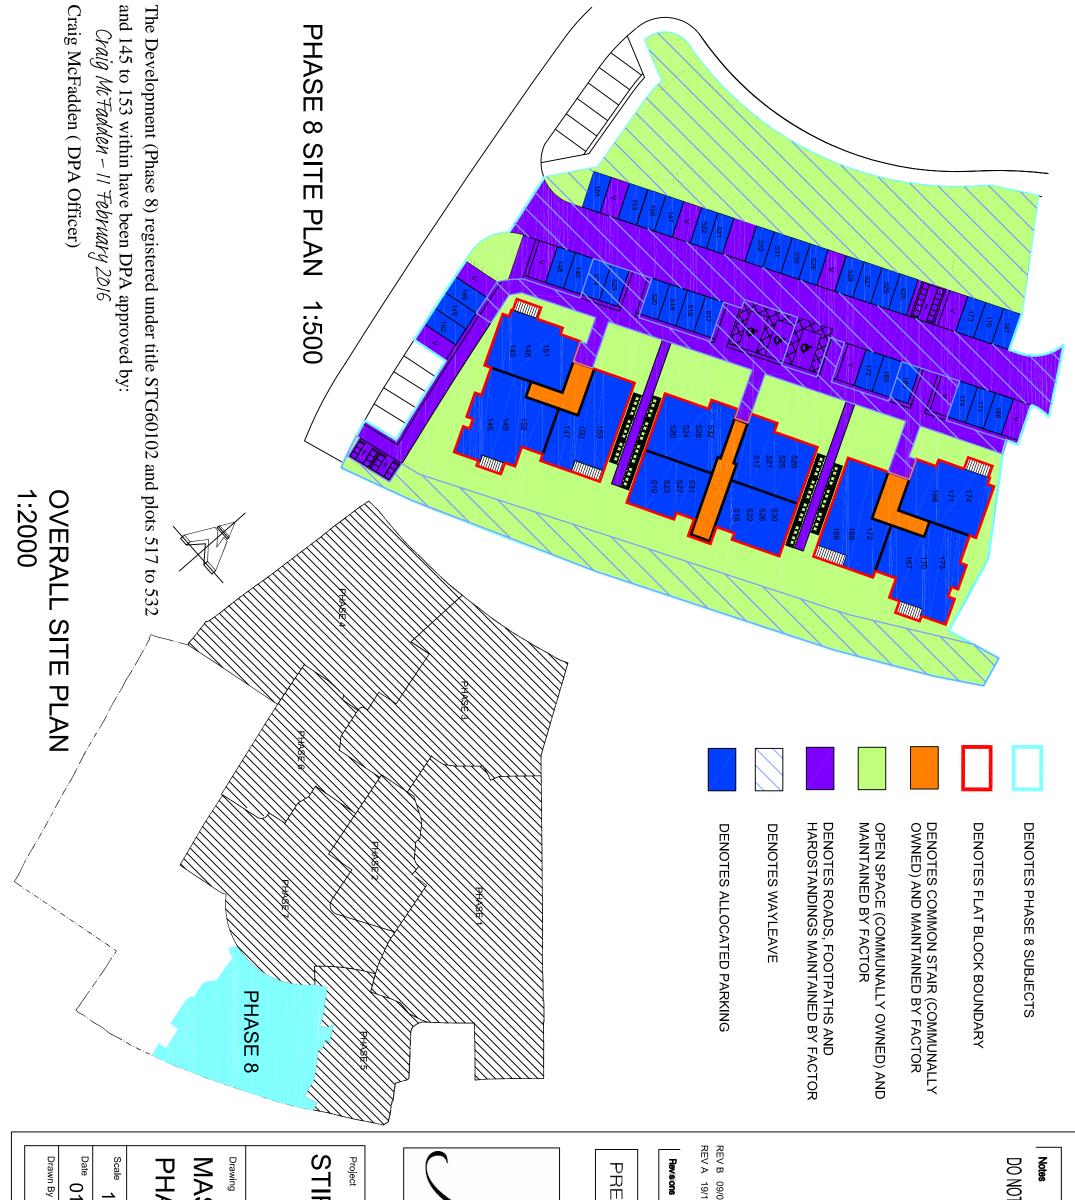

| 1:500, 1:2000<br>1/14 Job No. Drawing No. Rev.<br>9 RJ 69 MDOC-8 B | STER DEED PLAN<br>ASE 8 | RLING HIGH SCHOOL | Freedom HOMES | ELIMINARY/APPROVED DRAWING |  | OT SCALE DRAWINGS |
|--------------------------------------------------------------------|-------------------------|-------------------|---------------|----------------------------|--|-------------------|
|--------------------------------------------------------------------|-------------------------|-------------------|---------------|----------------------------|--|-------------------|