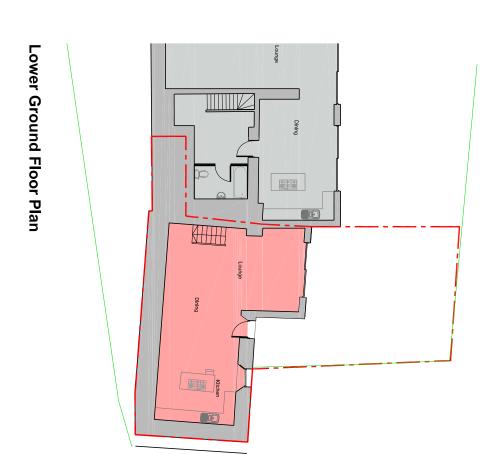

## Lower Ground Floor Plan

First Floor Plan

| SCALE 1:200 (A3) LENGTHS SHOWN IN METRES | - 0<br>- 2<br>- 4 | SCALE 1:500 (A3) LENGTHS SHOWN IN METRES | _ o<br>_ o<br>_ a |
|------------------------------------------|-------------------|------------------------------------------|-------------------|
| HS SHOWN IN METRES                       | — 6s              | HS SHOWN IN METRES                       | 15                |
|                                          | - 10              |                                          | <b>⊢</b> 8        |

HICH STREET

| J O nugglers Development Co. | elopment of Property |
|------------------------------|----------------------|
| JON FRULLANI ARCHITECT       |                      |

**Lower Ground Floor Plan** 