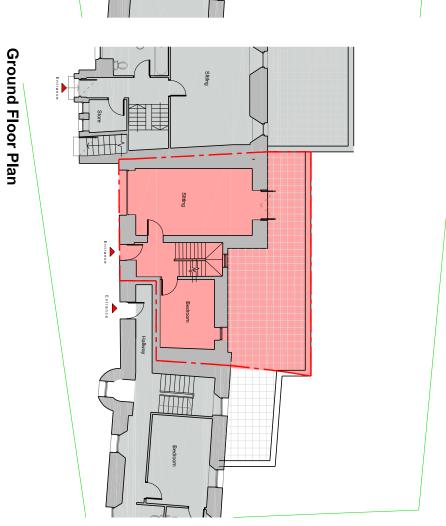

The Development registered under title FFE31048 & FFE85326 and 7, 9, 11, 13 and 15 Smugglers Inn have been DPA approved by:

\*Craig McFadden - 23 May 2019\*\*

Craig McFadden (DPA Officer)

First Floor Plan