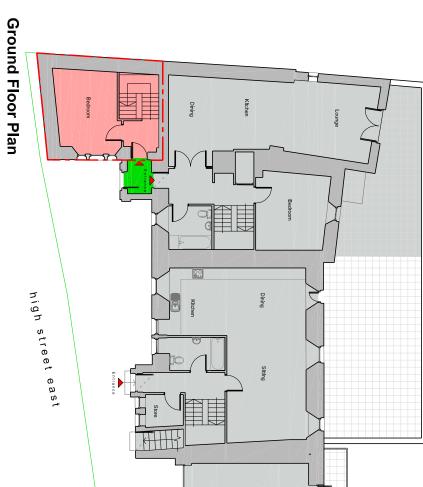

The Development registered under title FFE31048 & FFE85326 and 7, 9, 11, 13 and 15 Smugglers Inn have been DPA approved by:

\*Craig McFadden - 23 May 2019\*\*

Craig McFadden (DPA Officer)

First Floor Plan