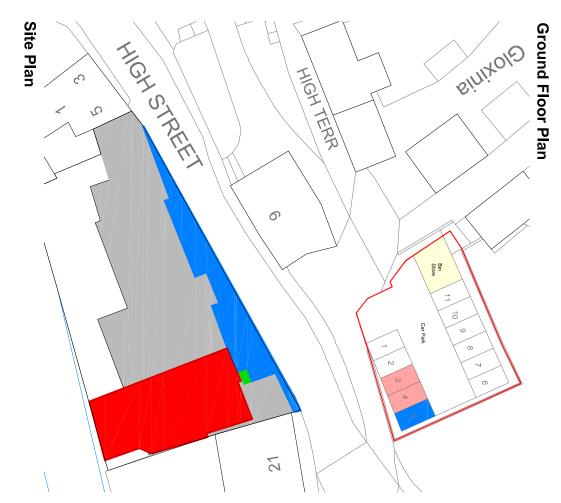

Jan 2018

1/200 @ A3

00

Issue Status
Deed

Drawing No. 5747-D-003

Site Plan

c

5