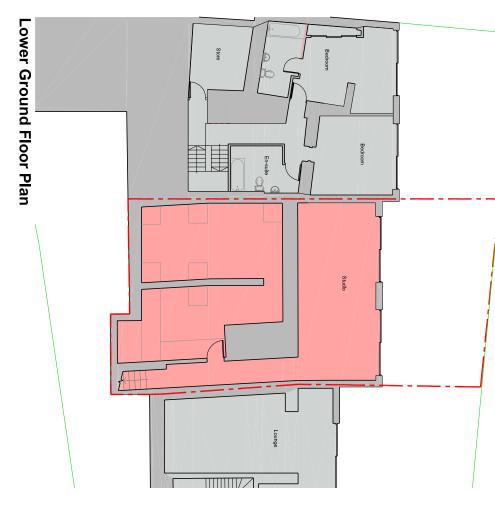

## Lower Ground Floor Plan

First Floor Plan

| SCALE 1:200 (A3) LENGTHS SHOWN IN METRES | - 0<br>- 2<br>- 4 | SCALE 1:500 (A3) LENGTHS SHOWN IN METRES | _ o<br>_ o<br>_ a |
|------------------------------------------|-------------------|------------------------------------------|-------------------|
| HS SHOWN IN METRES                       | — 6s              | HS SHOWN IN METRES                       | 15                |
|                                          | - 10              |                                          | <b>⊢</b> 8        |

HICH STREET

| J O nugglers Development Co. | elopment of Property |
|------------------------------|----------------------|
| JON FRULLANI ARCHITECT       |                      |

**Lower Ground Floor Plan** 