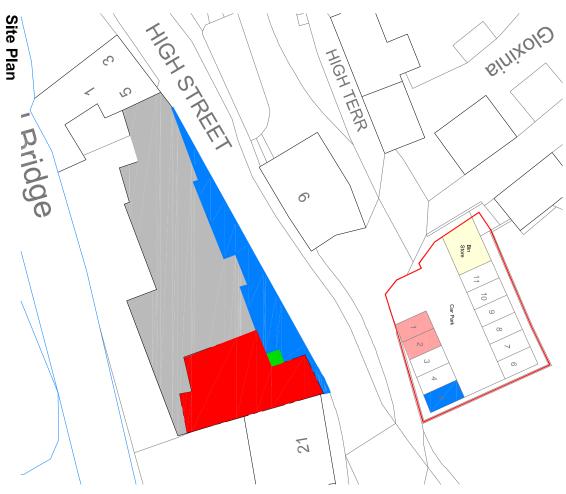

Gloxinia

Revisions :
A - Layouts - March 19
B - Carpark Layout - May 19

21

HIGH TERR

0

|                                          | - °          |                                          |     |
|------------------------------------------|--------------|------------------------------------------|-----|
| SC VI E 1.30                             | <b>– 2</b>   | SCALE 1:50                               | ⊢ ° |
| SCALE 1:200 (A3) LENGTHS SHOWN IN METRES | 4 —          | SCALE 1:500 (A3) LENGTHS SHOWN IN METRES | 5 7 |
| INVOIDS SE                               | <b>—</b> 6   | NMOHS SH.                                | 0 7 |
| METER                                    | — ∞          | N METRES                                 | 20  |
|                                          | − <b>1</b> 0 |                                          |     |
|                                          | -            |                                          | •   |

Jan 2018

1/200 @ A3

00

Issue Status
Deed

Drawing No. 5747-D-003

Site Plan

c

5