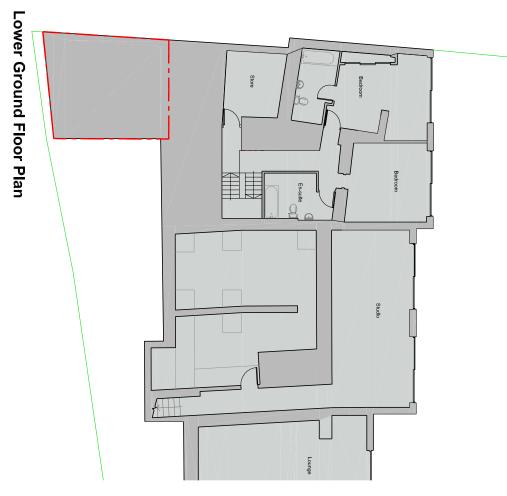

## Lower Ground Floor Plan

First Floor Plan

| SCALE 1:200 (A3) LENGTHS SHOWN IN METRES | - 0<br>- 2<br>- 4 | SCALE 1:500 (A3) LENGTHS SHOWN IN METRES | _ o<br>_ o<br>_ a |
|------------------------------------------|-------------------|------------------------------------------|-------------------|
| HS SHOWN IN METRES                       | — 6s              | HS SHOWN IN METRES                       | 15                |
|                                          | - 10              |                                          | <b>⊢</b> 8        |

HICH STREET

| J O nugglers Development Co. | elopment of Property |
|------------------------------|----------------------|
| JON FRULLANI ARCHITECT       |                      |

**Lower Ground Floor Plan** 