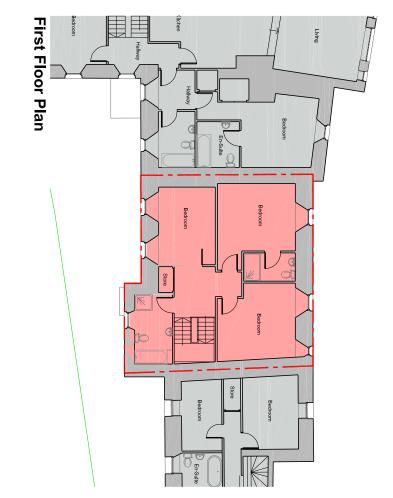

The Development registered under title FFE31048 & FFE85326 and 7, 9, 11, 13 and 15 Smugglers Inn have been DPA approved by:

\*Craig McFadden - 23 May 2019\*\*

Craig McFadden (DPA Officer)

First Floor Plan