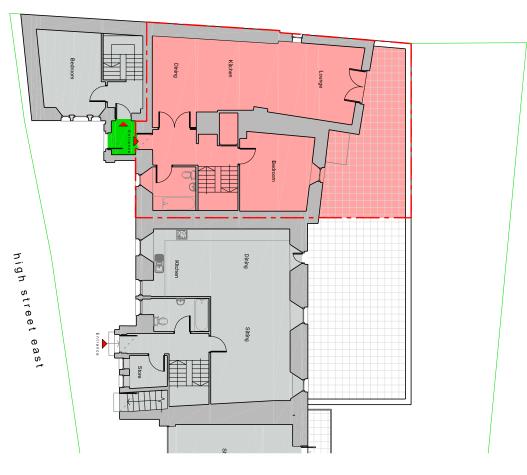

The Development registered under title FFE31048 & FFE85326 and 7, 9, 11, 13 and 15 Smugglers Inn have been DPA approved by:

\*Craig McFadden - 23 May 2019\*\*

Craig McFadden (DPA Officer)

First Floor Plan

## Lower Ground Floor Plan

First Floor Plan

| SCALE 1:200 (A3) LENGTHS SHOWN IN METRES | - 0<br>- 2<br>- 4 | SCALE 1:500 (A3) LENGTHS SHOWN IN METRES | _ o<br>_ o<br>_ a |
|------------------------------------------|-------------------|------------------------------------------|-------------------|
| HS SHOWN IN METRES                       | — 6s              | HS SHOWN IN METRES                       | 15                |
|                                          | - 10              |                                          | <b>⊢</b> 8        |