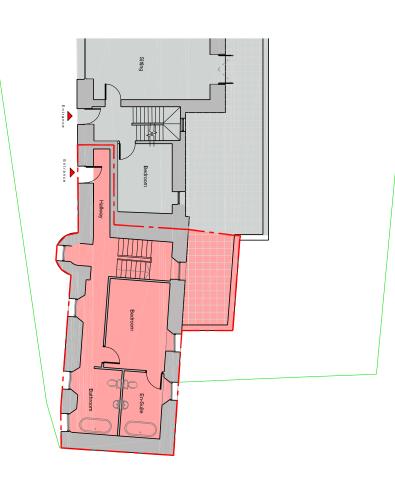

The Development registered under title FFE31048 & FFE85326 and 7, 9, 11, 13 and 15 Smugglers Inn have been DPA approved by:

\*Craig McFadden - 23 May 2019\*\*

Craig McFadden (DPA Officer)

First Floor Plan