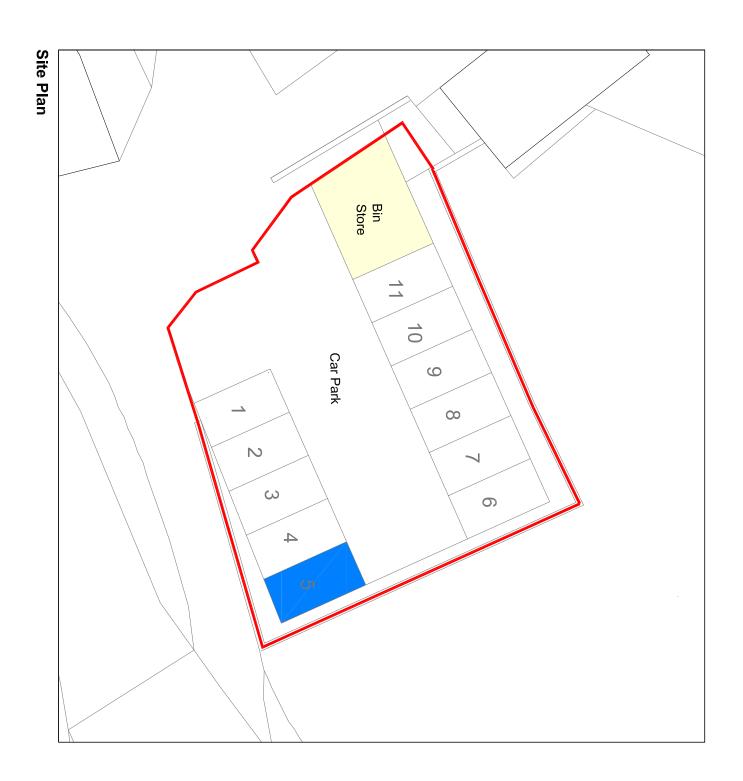

Jan 2018

1/200 @ A3

00

Issue Status
Deed

Drawing No. 5747-D-003

Site Plan

c

5