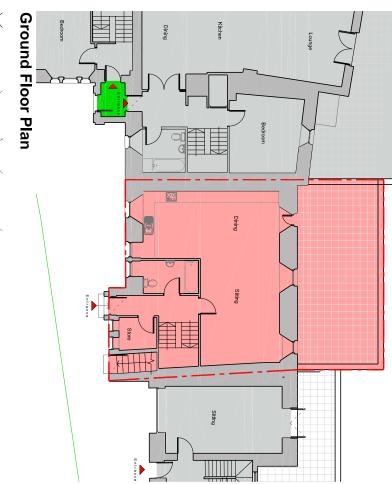

The Development registered under title FFE31048 & FFE85326 and 7, 9, 11, 13 and 15 Smugglers Inn have been DPA approved by:

\*Craig McFadden - 23 May 2019\*\*

Craig McFadden (DPA Officer)

First Floor Plan