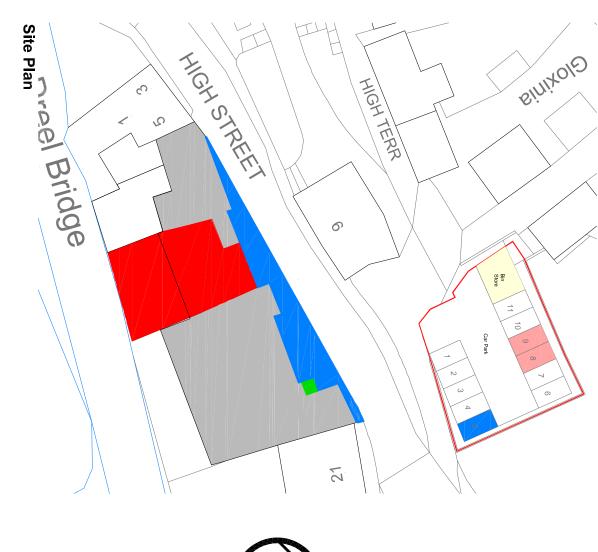

Jan 2018

1/200 @ A3

00

Issue Status
Deed

Drawing No. 5747-D-003

Site Plan

c

5