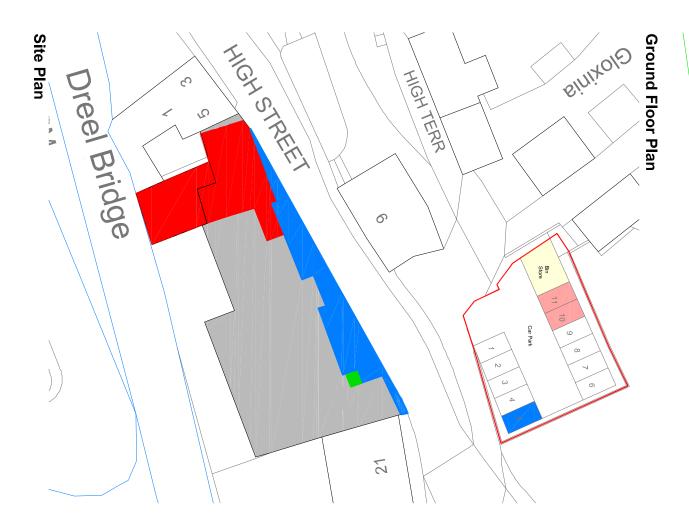

Jan 2018

1/200 @ A3

00

Issue Status
Deed

Drawing No. 5747-D-003

Site Plan

c

5