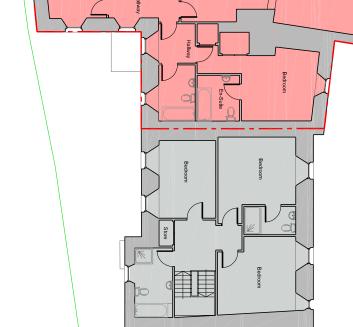

| Redevelopment of Property     |                     |
|-------------------------------|---------------------|
| Client                        | JON FRULLANI        |
| The Smugglers Development Co. | ARCHITECT           |
| Address                       | Drawing Title       |
| The Smugglers Inn             | 11 High Street East |

0 5 10 15 20

SCALE 1:500 (AS) LENGTHS SHOWN IN METRES

0 2 4 6 8 10

SCALE 1:200 (AS) LENGTHS SHOWN IN METRES

Revisions:
A - Layouts - March 19
B - CarPark - May 19

Paget

Redevelopment of Property

| Project Redevelopment of Property     | of Property                                                                                                                          |                                                                     |                                                    |
|---------------------------------------|--------------------------------------------------------------------------------------------------------------------------------------|---------------------------------------------------------------------|----------------------------------------------------|
| Client                                |                                                                                                                                      | JON FRULLANI                                                        | ULLANI<br>ULLANI                                   |
| The Smugglers Development Co.         | evelopment Co.                                                                                                                       | ARCHITECT                                                           | ITECT                                              |
| Address                               |                                                                                                                                      | Drawing Title                                                       |                                                    |
| The Smugglers Inn                     | Ħ                                                                                                                                    | 13 High Street East                                                 | st                                                 |
| High Street                           |                                                                                                                                      | Issue Status                                                        | Drawing No.                                        |
| Anstruther                            |                                                                                                                                      | Deed                                                                | 5747-D-002                                         |
| Designer                              | Date                                                                                                                                 | Scale                                                               | Revision                                           |
| ΔD                                    | Jan 2018                                                                                                                             | 1/200.1/500 @ A3                                                    | В                                                  |
| e: jon@jfarchitect.co.uk<br>a: unit 5 | t: 01382 224828 m: 07808 726306<br>ect.co.uk w:/jarchitect.co.uk f: facebook<br>a: unit 5, district 10, greenmarket, dundee, dd1 4qb | m: 07808 726306<br>ct.co.uk f: facebook<br>imarket, dundee, dd1 4qb | 3306<br>f: facebook.com/jfarchitect<br>ee, dd1 4qb |

| Project                       | 7                   | J           |
|-------------------------------|---------------------|-------------|
| Redevelopment of Property     | L                   |             |
| Client                        |                     | = [<br>2    |
| The Smugglers Development Co. | ARCHITECT           | TECT        |
| Address                       | Drawing Title       |             |
| The Smugglers Inn             | 13 High Street East | st.         |
| High Street                   | Issue Status        | Drawing No. |