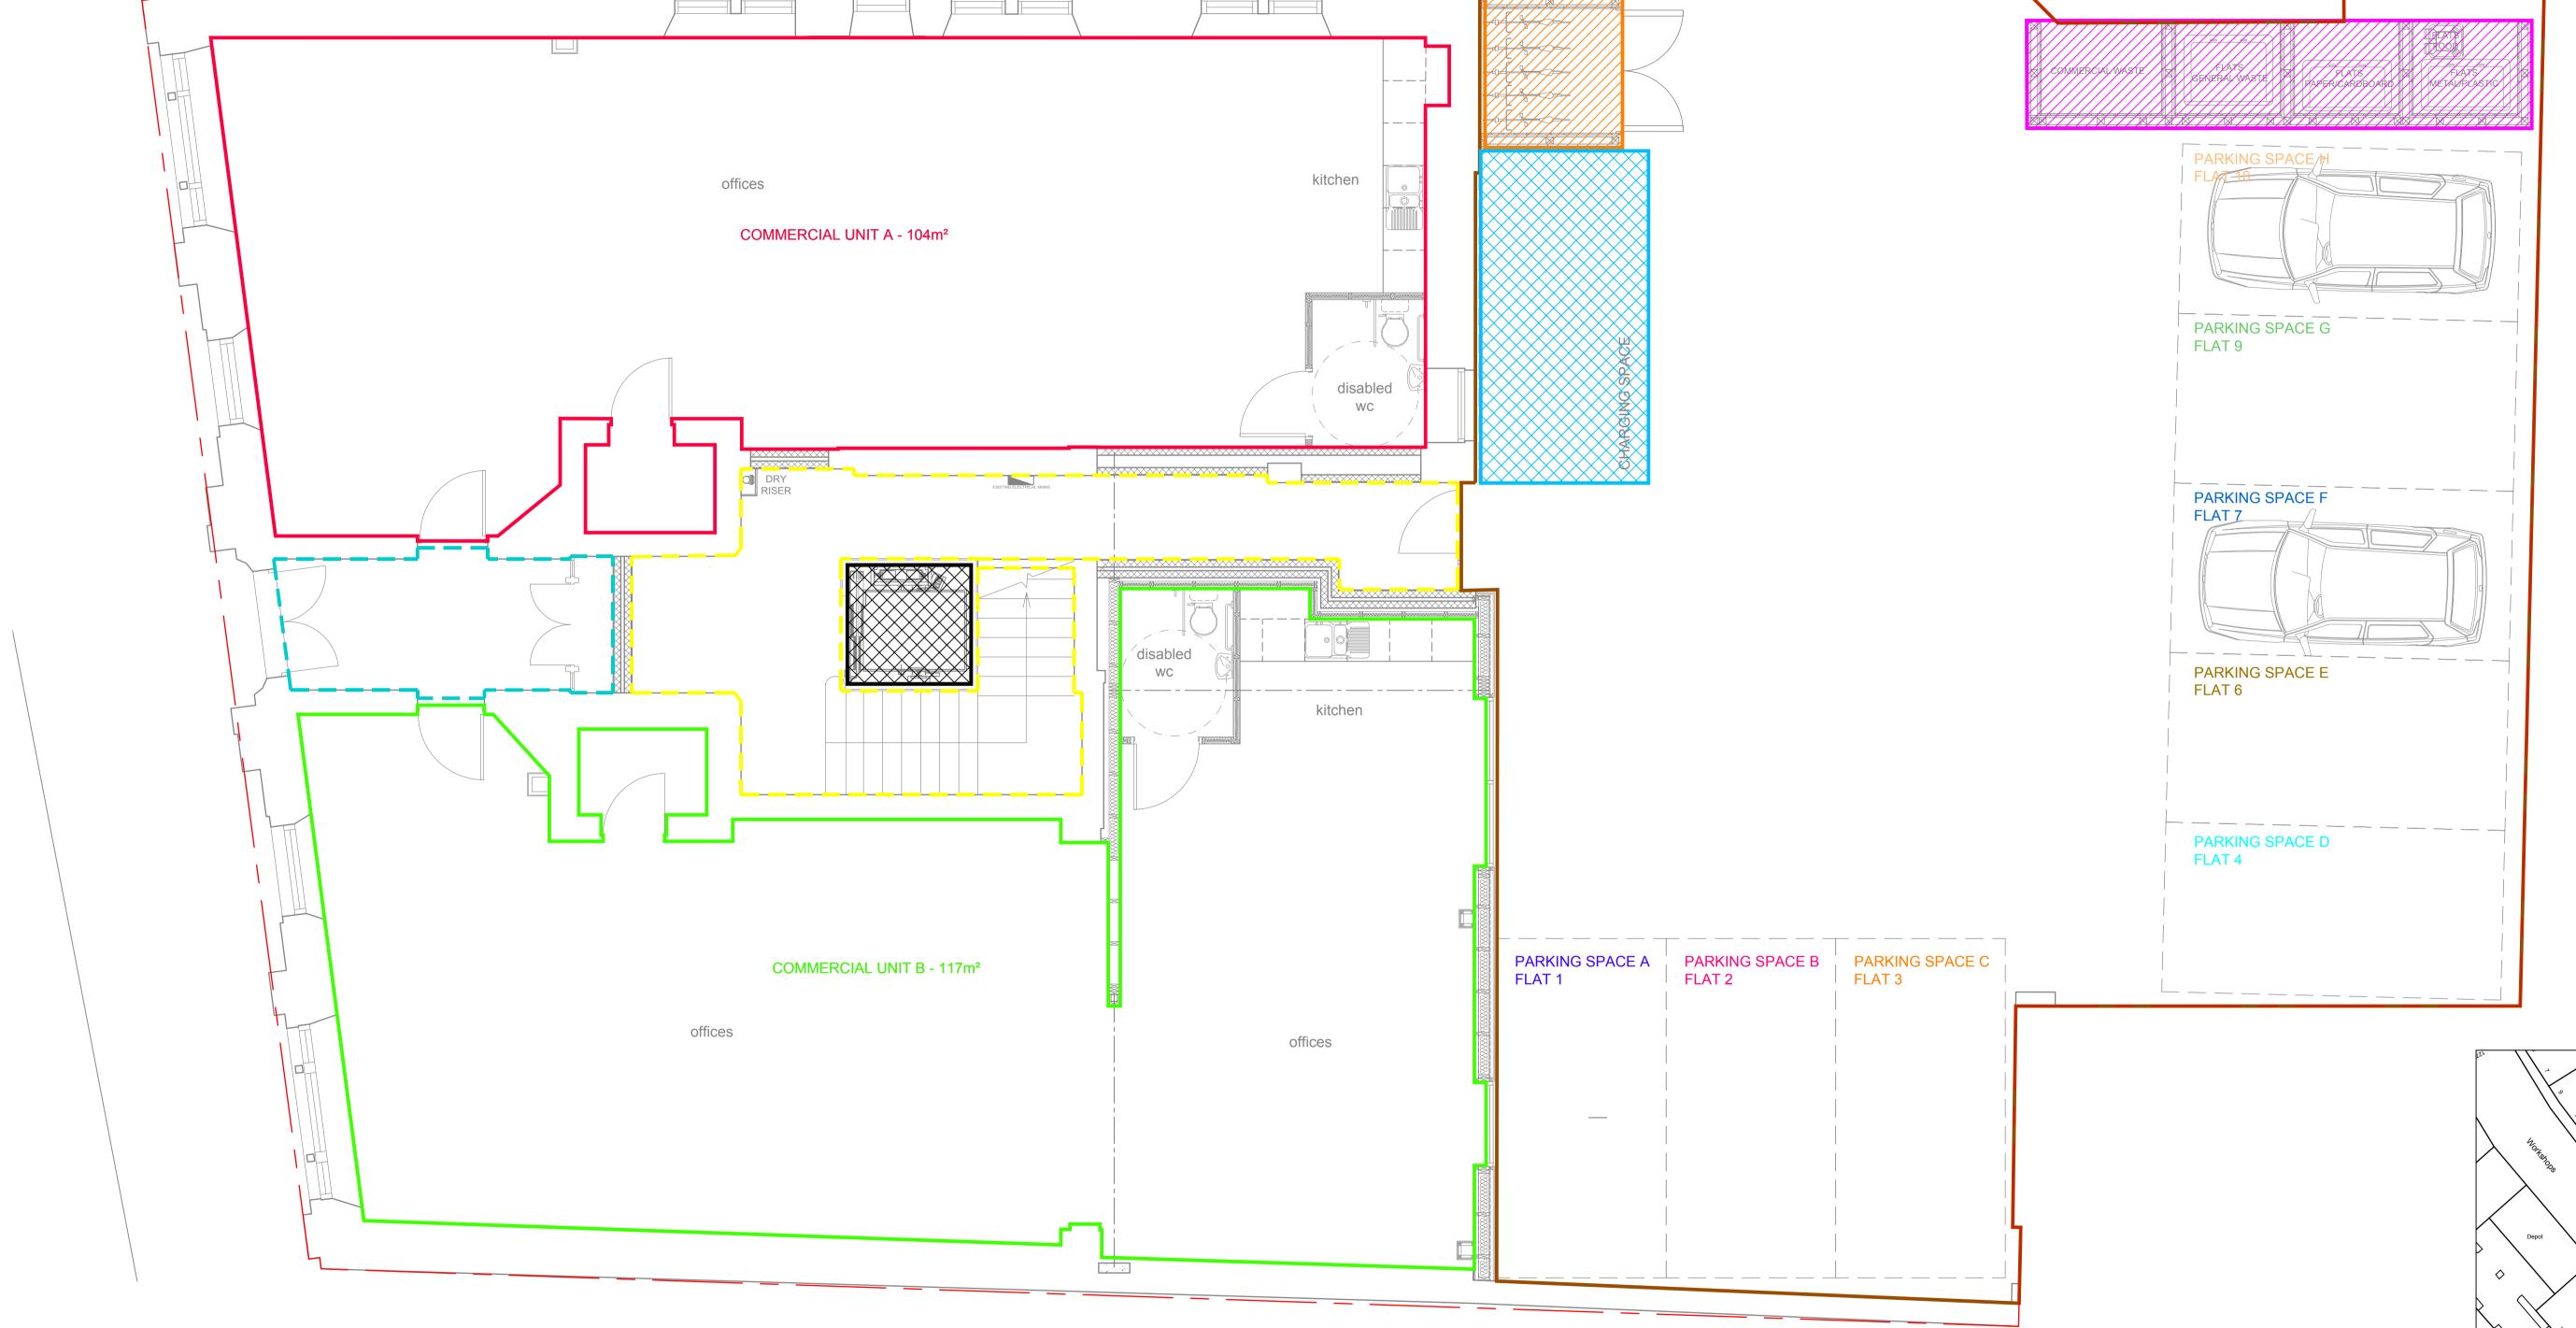

- EXTERNAL RESIDENTIAL ACCESS
- MARITIME APARTMENTS ENTRANCE AREA
- OFFICE PREMISES ENTRANCE AREA
- OFFICE A MARITIME HOUSE
- OFFICE B MARITIME HOUSE

- BICYCLE STORE

- ELECTRIC CAR CHARGING POINT

The Development registered under title ANG65245 and plots 1 to 10 including the commercial units A and B within have been DPA approved by:

Craig McFadden – 18 September 2019

Craig McFadden (DPA Officer)

| Maritime Developments Ltd<br>11 Victoria Street<br>Newport-on-Tay | project Conversion of DP & L Building 26 East Dock Street Dundee DD1 3EY | client<br>Maritime Developments Ltd | drawing<br>Ground Floor Plan<br>DEED OF CONDI |      |
|-------------------------------------------------------------------|--------------------------------------------------------------------------|-------------------------------------|-----------------------------------------------|------|
| Fife                                                              | scale                                                                    | date                                | drg no.                                       | rev. |
| DD6 8DJ                                                           |                                                                          |                                     |                                               |      |
|                                                                   | 1:50 @ A1                                                                | July 2018                           | DC-01                                         | Α    |