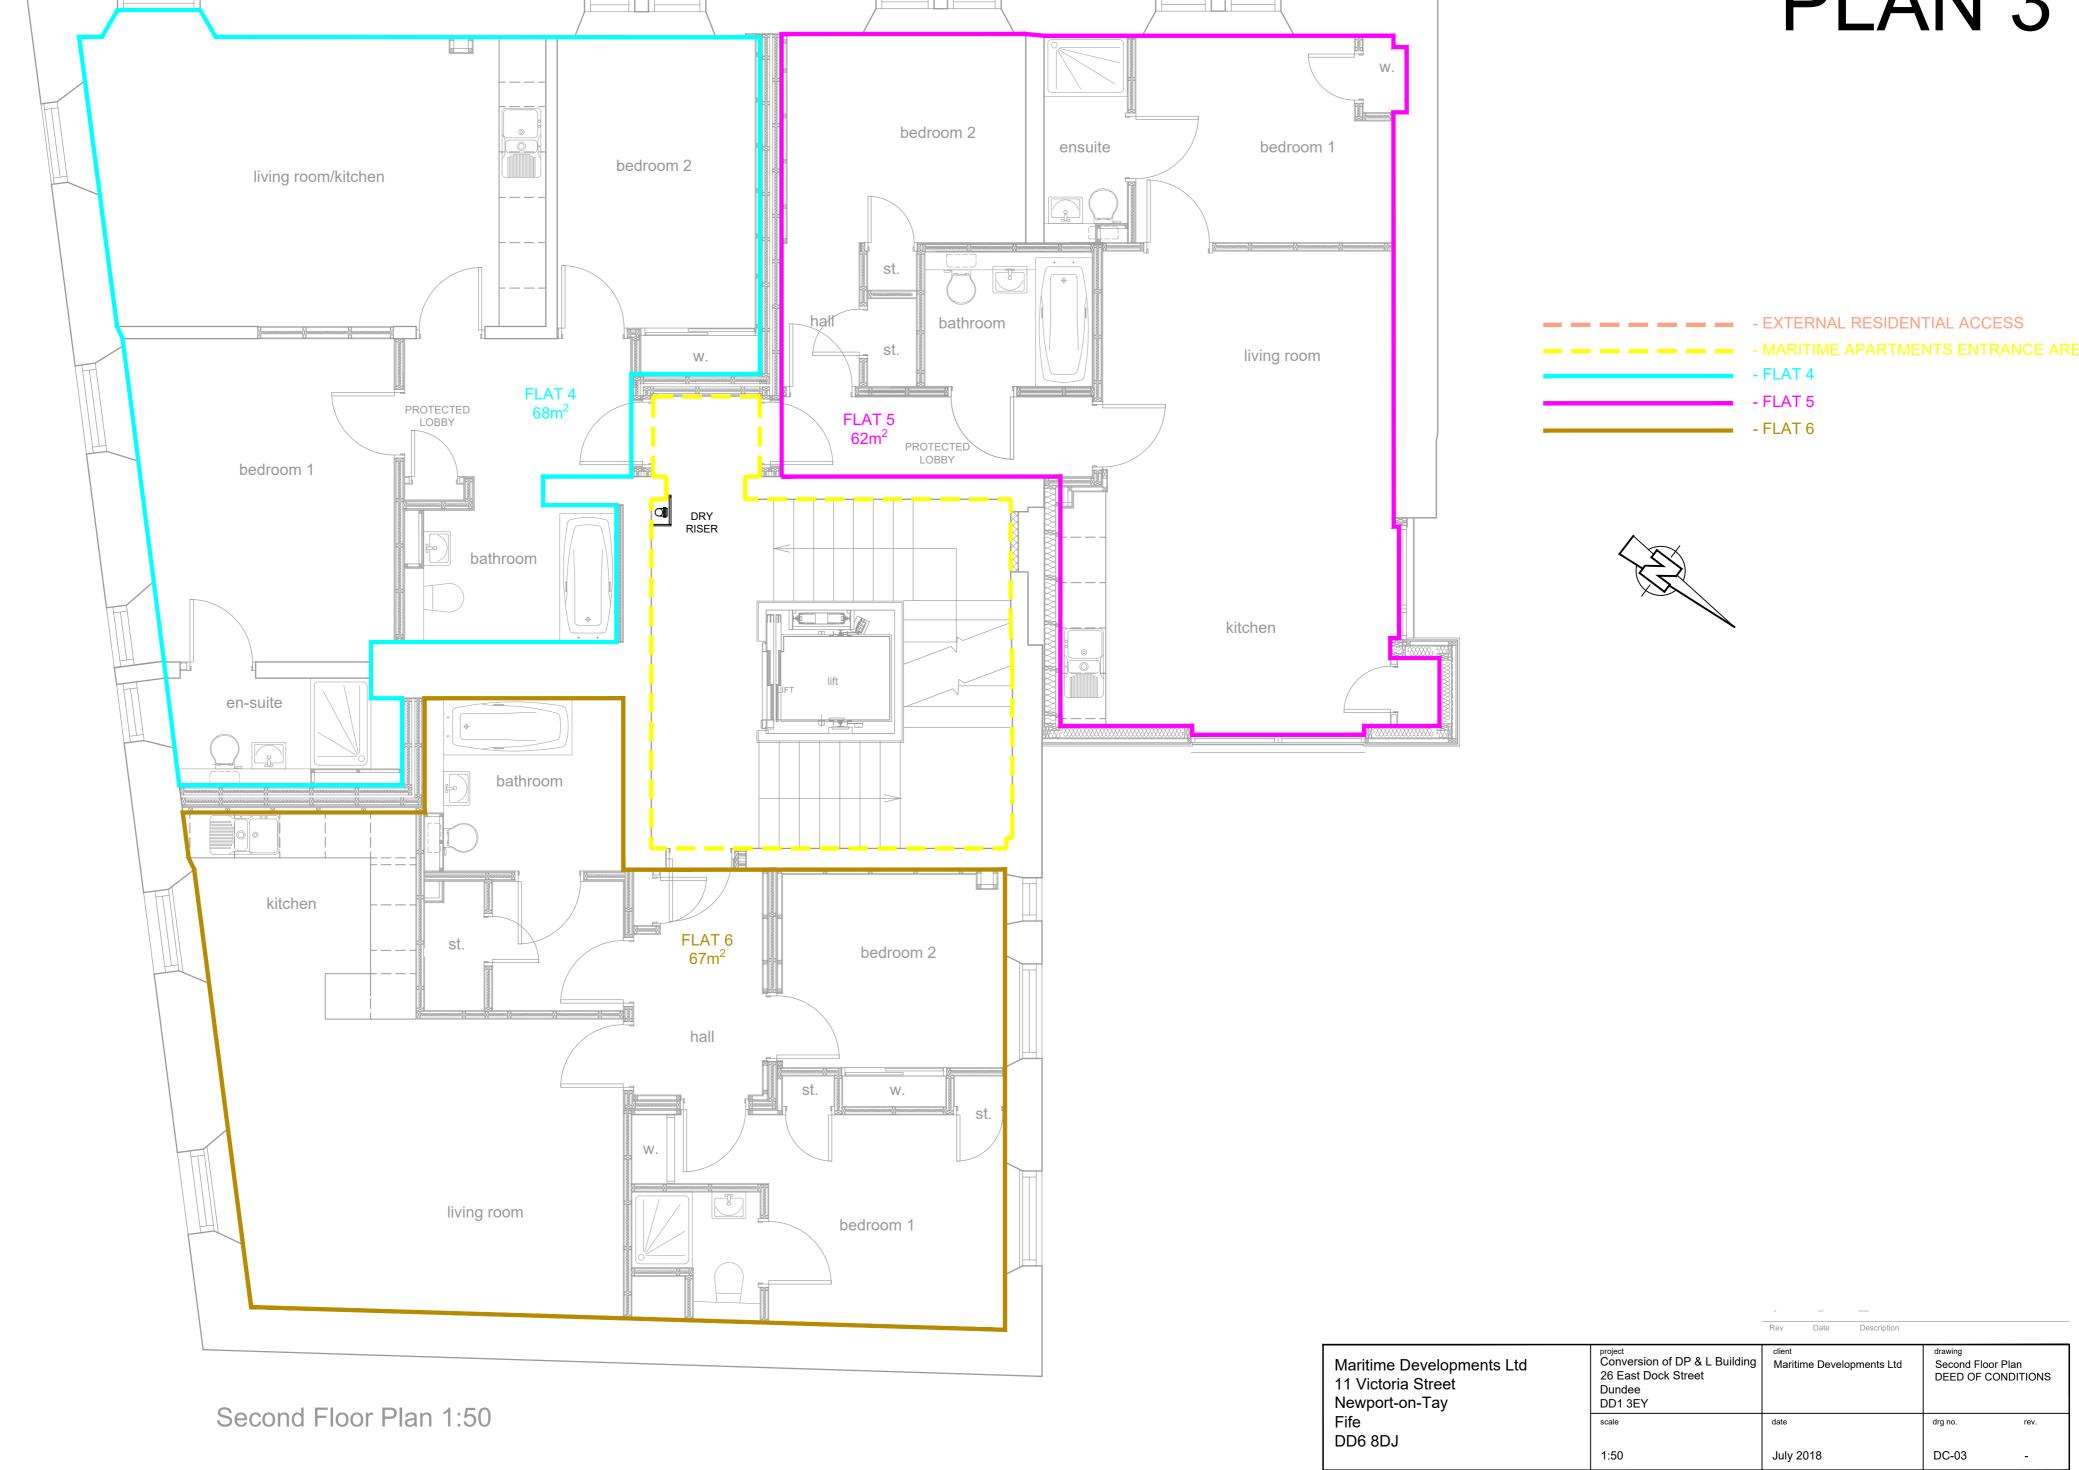

te

bedroom 1

living room

FLAT 2 TERRACE 12m<sup>2</sup>

FLAT 3 TERRACE

bedroom 2

bathroom

PROTECTED LOBBY

st.

FLAT 2 61m<sup>2</sup>

+ 111

kitchen

living room

bedroom 2

FLAT 3 68m<sup>2</sup>

bathroom

FLAT 1 72m<sup>2</sup>

PROTECTED LOBBY

bathroom

ensuite

W.

- EXTERNAL RESIDENTIAL ACCESS
- MARITIME APARTMENTS ENTRANCE AREA
- FLAT 1
- FLAT 2
- FLAT 3

Maritime Developments Ltd 11 Victoria Street Newport-on-Tay

DD6 8DJ

project
Conversion of DP & L Building
26 East Dock Street
Dundee
DD1 3EY

drawing
First Floor plan
DEED OF CONDITIONS

date

drawing
first Floor plan
DEED OF CONDITIONS

drawing
First Floor plan
DEED OF CONDITIONS

DEED OF CONDITIONS

1:50 @ A2

July 2018

DC-02

-

First Floor Plan 1:50

bedroom 2

living room/kitchen

bedroom 1

bedroom 1

## PLAN 3



#### PLAN 4



Third Floor Plan 1:50

- MARITIME APARTMENTS ENTRANCE AREA
- FLAT 7
- FLAT 8
- FLAT 9
- FLAT 10

- - - EXTERNAL RESIDENTIAL ACCESS



Maritime Developments Ltd
11 Victoria Street
Newport-on-Tay
Fife
DD6 8DJ

Project
Conversion of DP & L Building
26 East Dock Street
Dundee
DD1 3EY

Scale

Date
Description

drawing
Third Floor plan
DEED OF CONDITIONS

drawing
Third Floor plan
DEED OF CONDITIONS

drawing
Third Floor plan
DEED OF CONDITIONS

Project
Conversion of DP & L Building
26 East Dock Street
Dundee
DD1 3EY

Scale

July 2018

DC-04

-

# st. FLAT 7 73m<sup>2</sup> bedroom 2 W. bedroom 1 FLAT 9 97m<sup>2</sup> shower room W. Maritime Developments Ltd 11 Victoria Street Fourth Floor Plan 1:50

## PLAN 5

- EXTERNAL RESIDENTIAL ACCESS
- MARITIME APARTMENTS ENTRANCE AR
- FLA