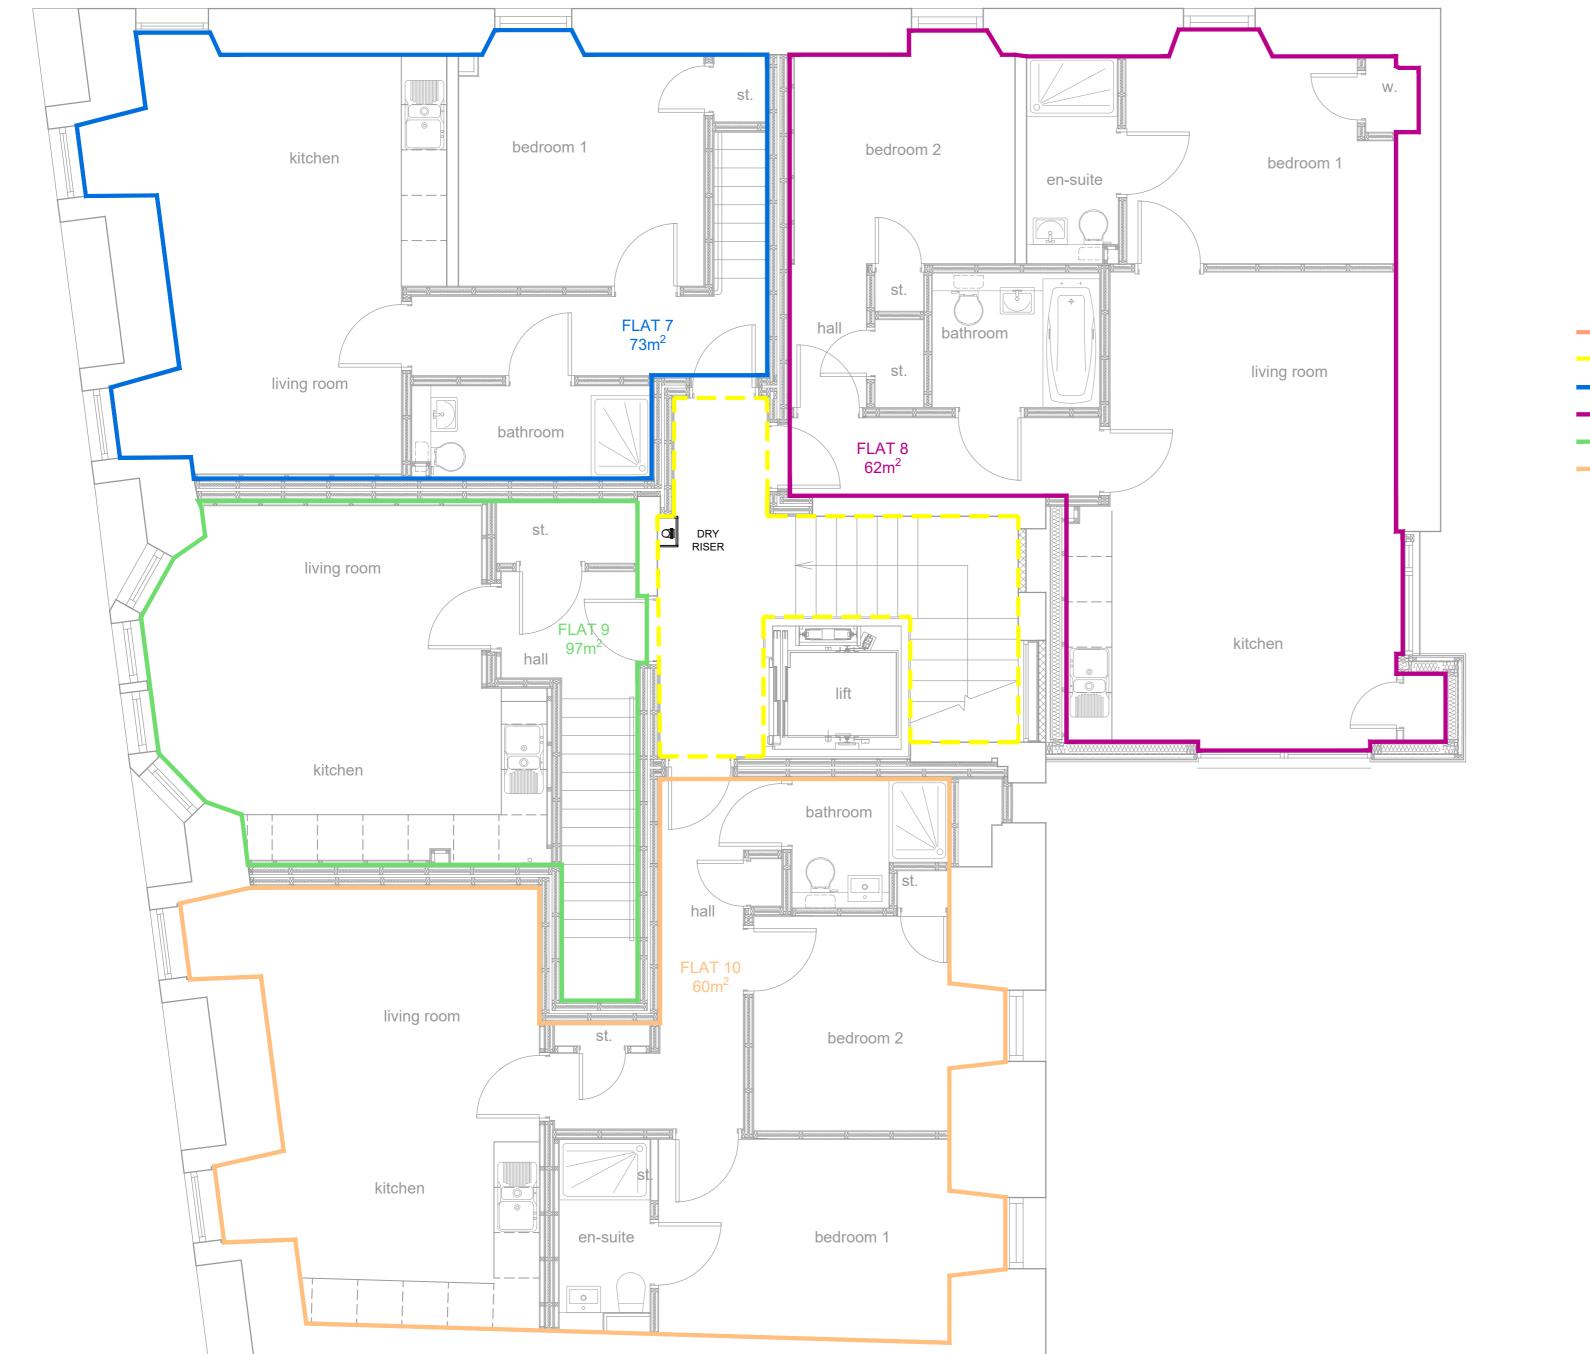

#### PLAN 4

Third Floor Plan 1:50

- MARITIME APARTMENTS ENTRANCE AREA
- FLAT 7
- FLAT 8
- FLAT 9
- FLAT 10

- - - EXTERNAL RESIDENTIAL ACCESS

Maritime Developments Ltd
11 Victoria Street
Newport-on-Tay
Fife
DD6 8DJ

Project
Conversion of DP & L Building
26 East Dock Street
Dundee
DD1 3EY

Scale

Date
Description

drawing
Third Floor plan
DEED OF CONDITIONS

drawing
Third Floor plan
DEED OF CONDITIONS

drawing
Third Floor plan
DEED OF CONDITIONS

Project
Conversion of DP & L Building
26 East Dock Street
Dundee
DD1 3EY

Scale

July 2018

DC-04

-