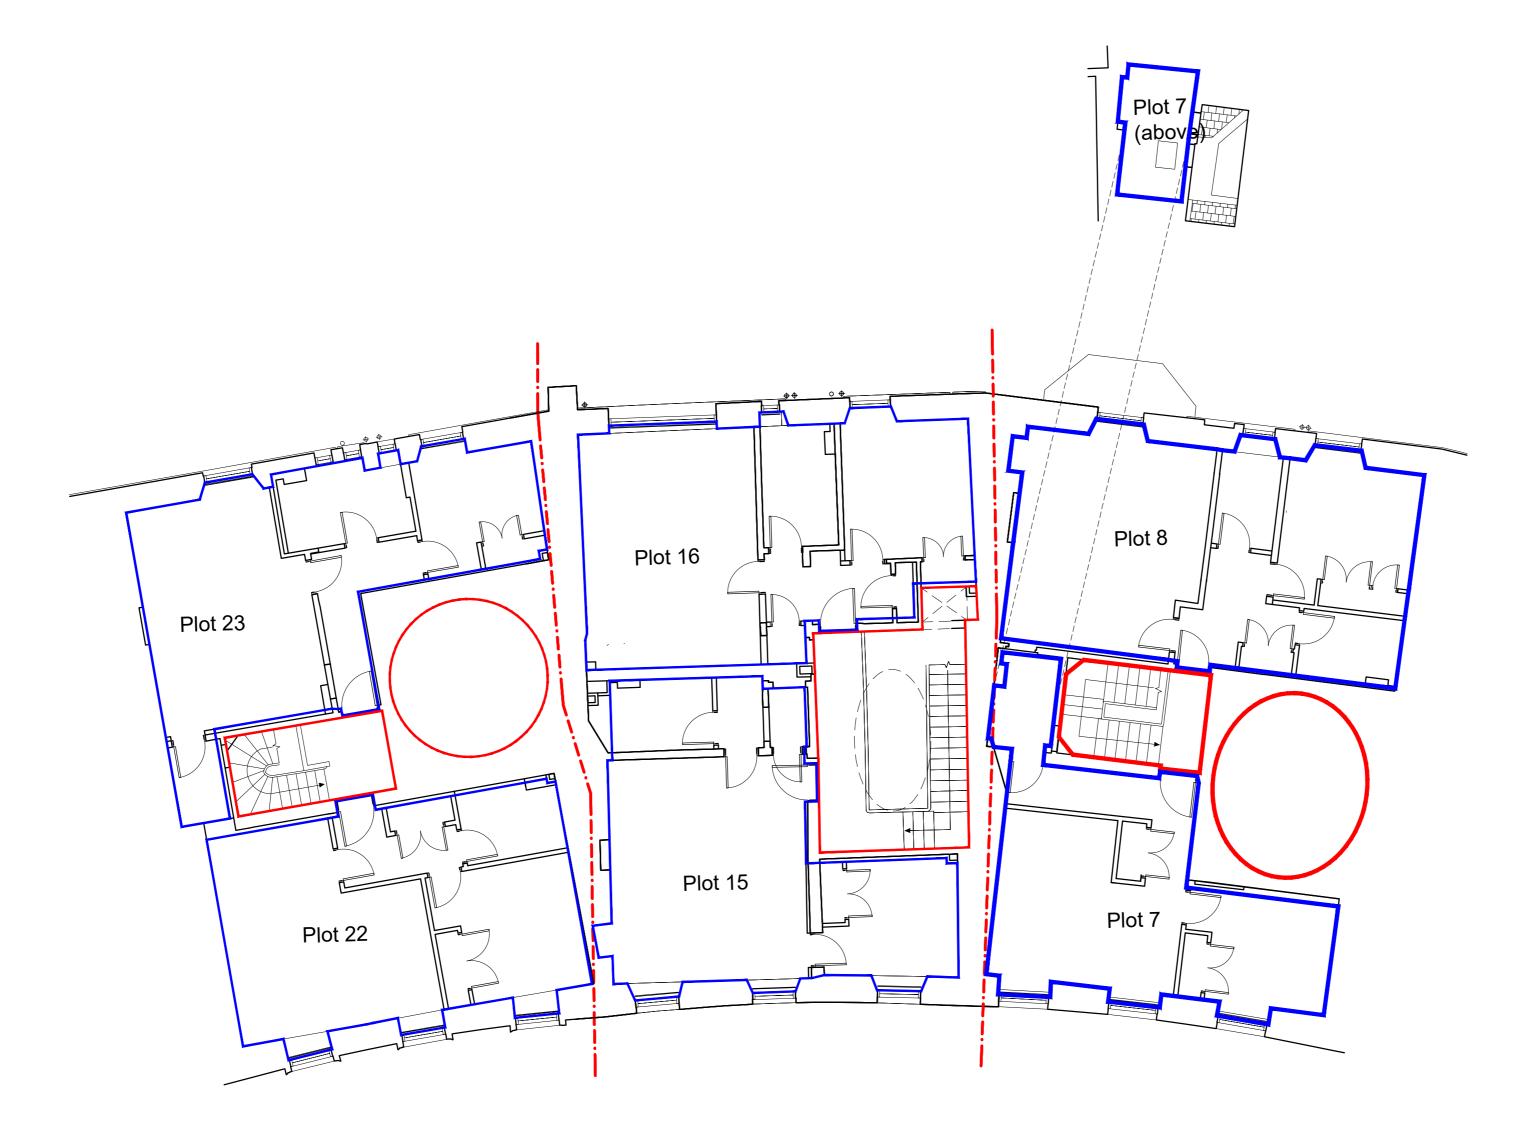

Indicates plot boundary

Indicates common area boundary

All levels and dimensions to be checked on site prior to construction / fabrication; report discrepancies immediately. Do not scale dimensions from this drawings. This drawing is copyright protected.

REVISIONS
-- 10.02.20 JC First Issue
A 31.03.20 JC BP Comments 18.03.20

Legend:
Indicates plot boundary
Indicates common area boundary

18 WALKER STREET EDINBURGH EH3 7LP 0131 2267186 mail@studioLBA.co.uk

0 1 2 3 4 5m

1:100 / A2

PROJECT

DRAWING

DRAWING NO.

17039(TP)006A

11-13 Randolph Crescent Third Floor Edinburgh Title Plans