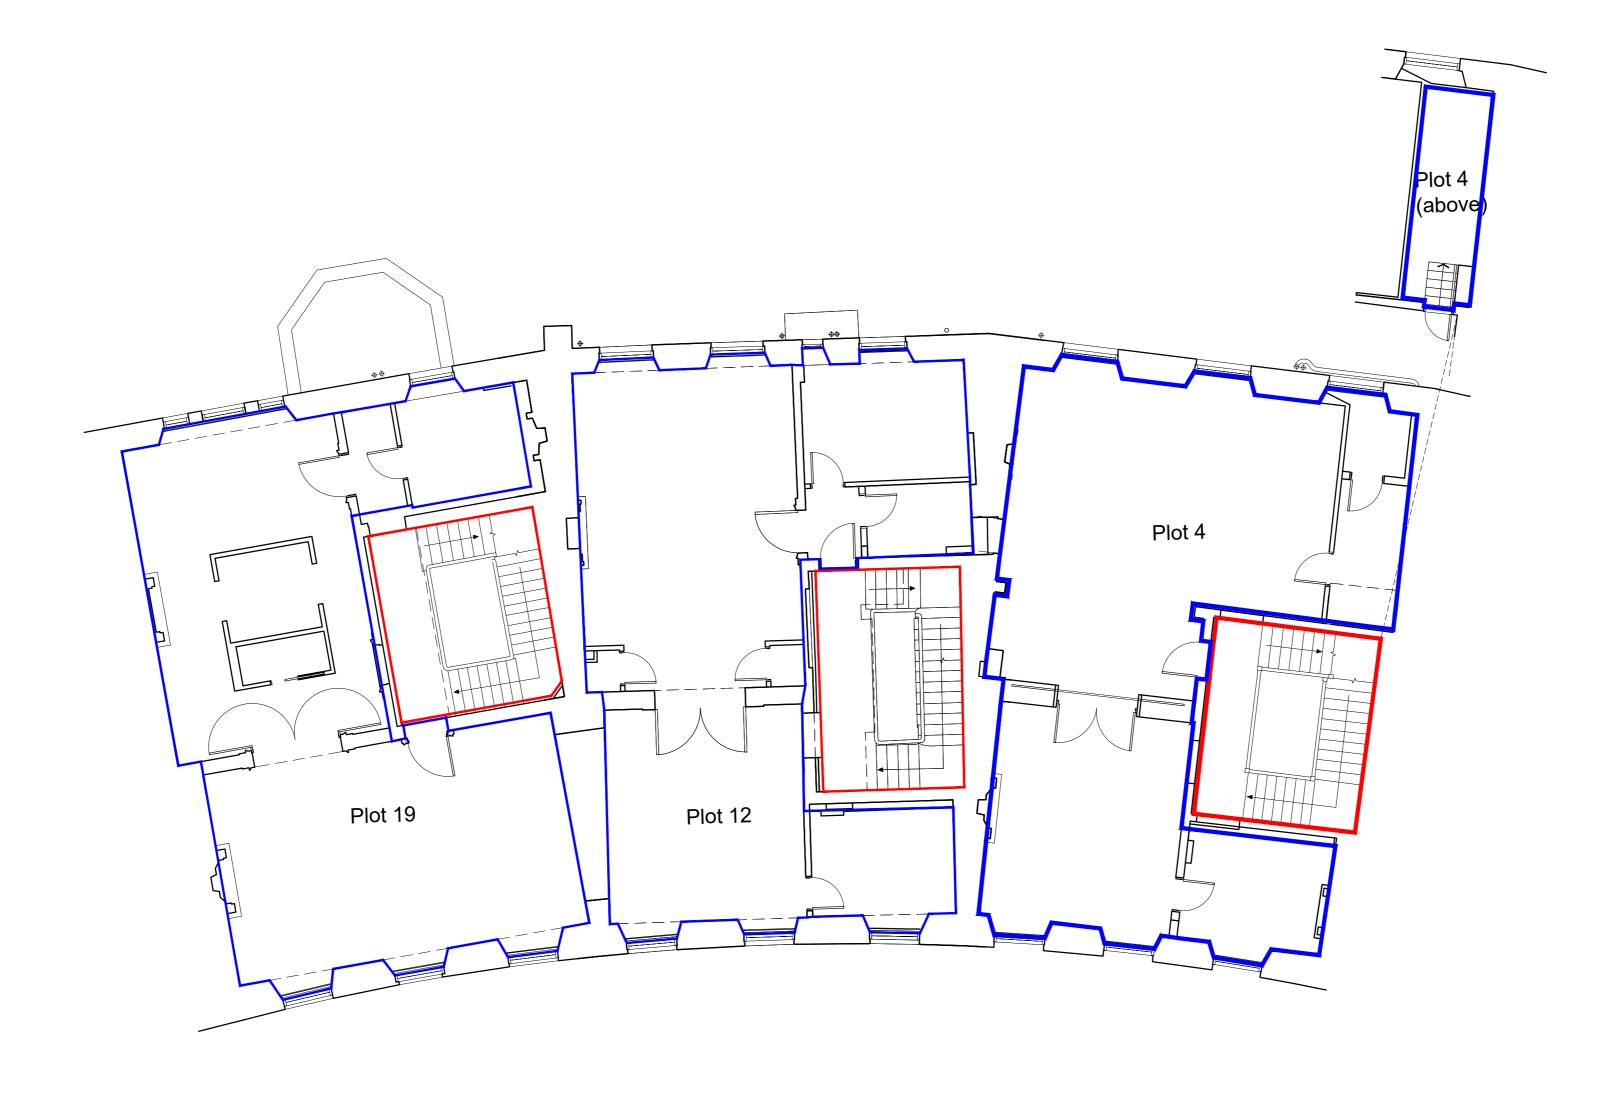

11-13 Randolph Crescent Ground Floor Edinburgh Title Plans

17039(TP)003D

REVISIONS
-- 10.02.20 JC First Issue
A 19.02.20 JC Plot 1 Store
B 31.03.20 JC BP Comments 18.03.20
C 06.04.20 JC Plot 1 Store
D 24.11.20 JC Plot 9 Bedroom 3

All levels and dimensions to be checked on site prior to construction / fabrication; report discrepancies immediately. Do not scale dimensions from this drawings. This drawing is copyright protected.

Indicates plot boundary