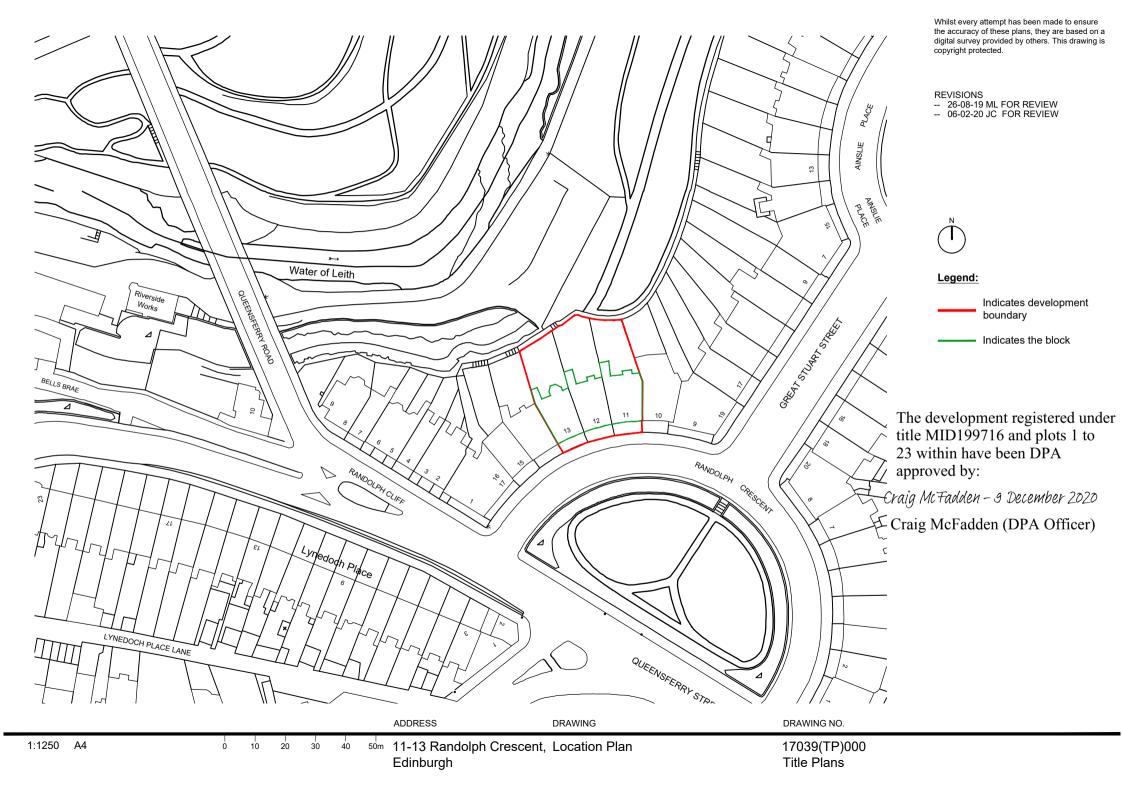

Indicates plot boundary ///// Indicates garden ground Indicates common area boundary

18 WALKER STREET EDINBURGH EH3 7LP 0131 2267186 mail@studioLBA.co.uk

PROJECT 11-13 Randolph Crescent Garden Level Edinburgh Title Plans