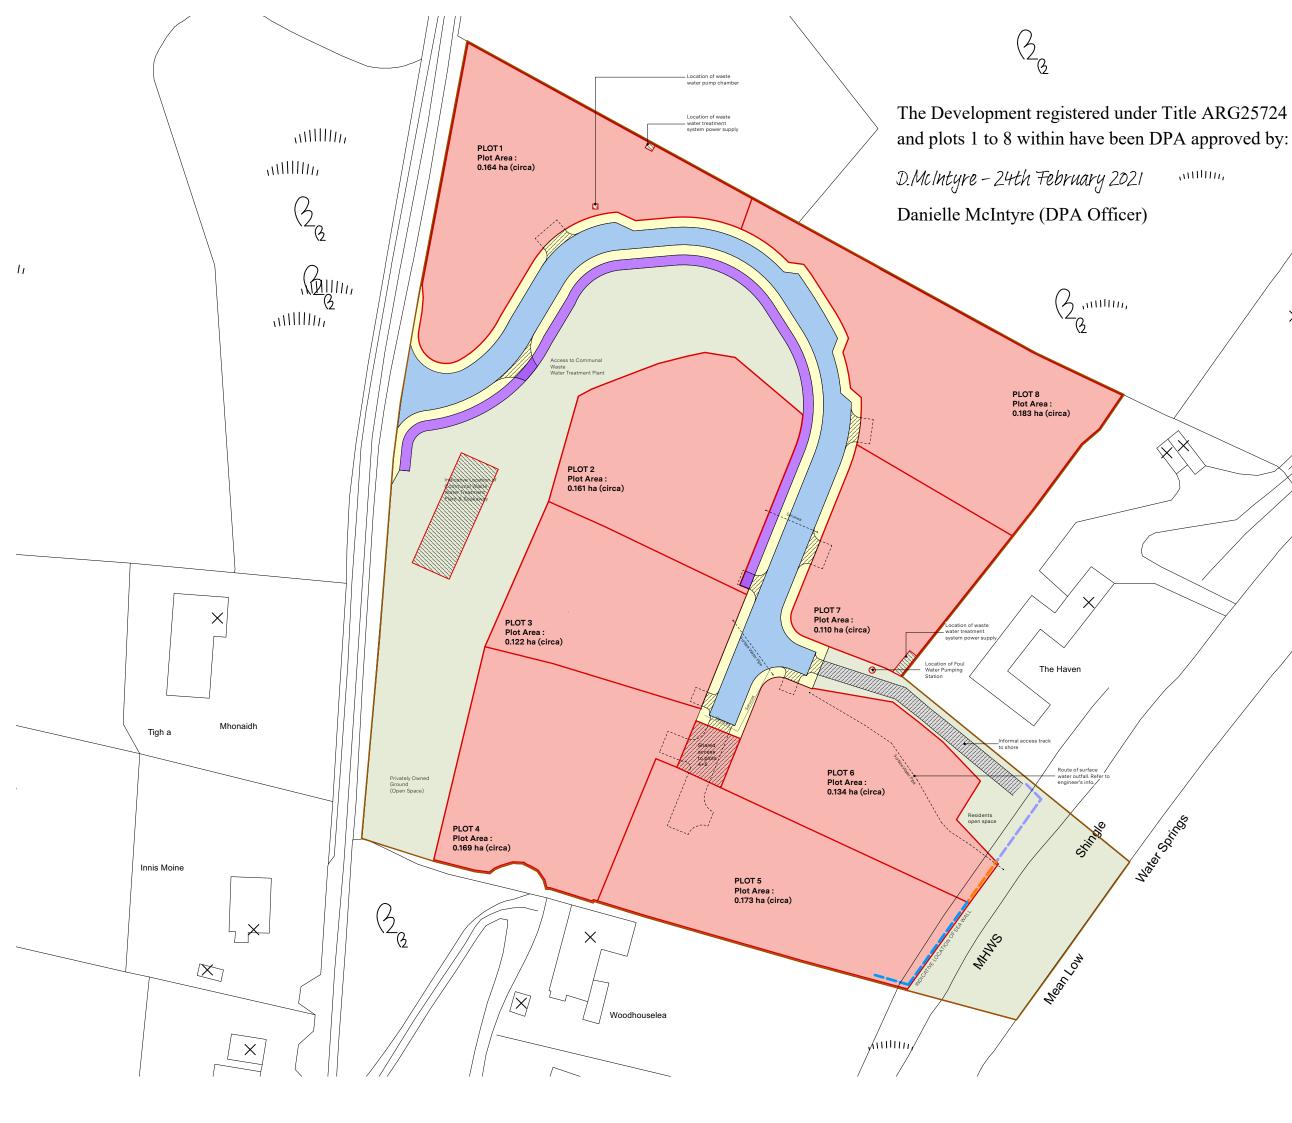

Drawing: Proposed Deed Plan

| Scale:<br>1:750@A3 | Drawn:<br>AT    | Checked: |
|--------------------|-----------------|----------|
| Status:<br>Deed    | Date:<br>Feb 21 | REV:     |

Drawing No: