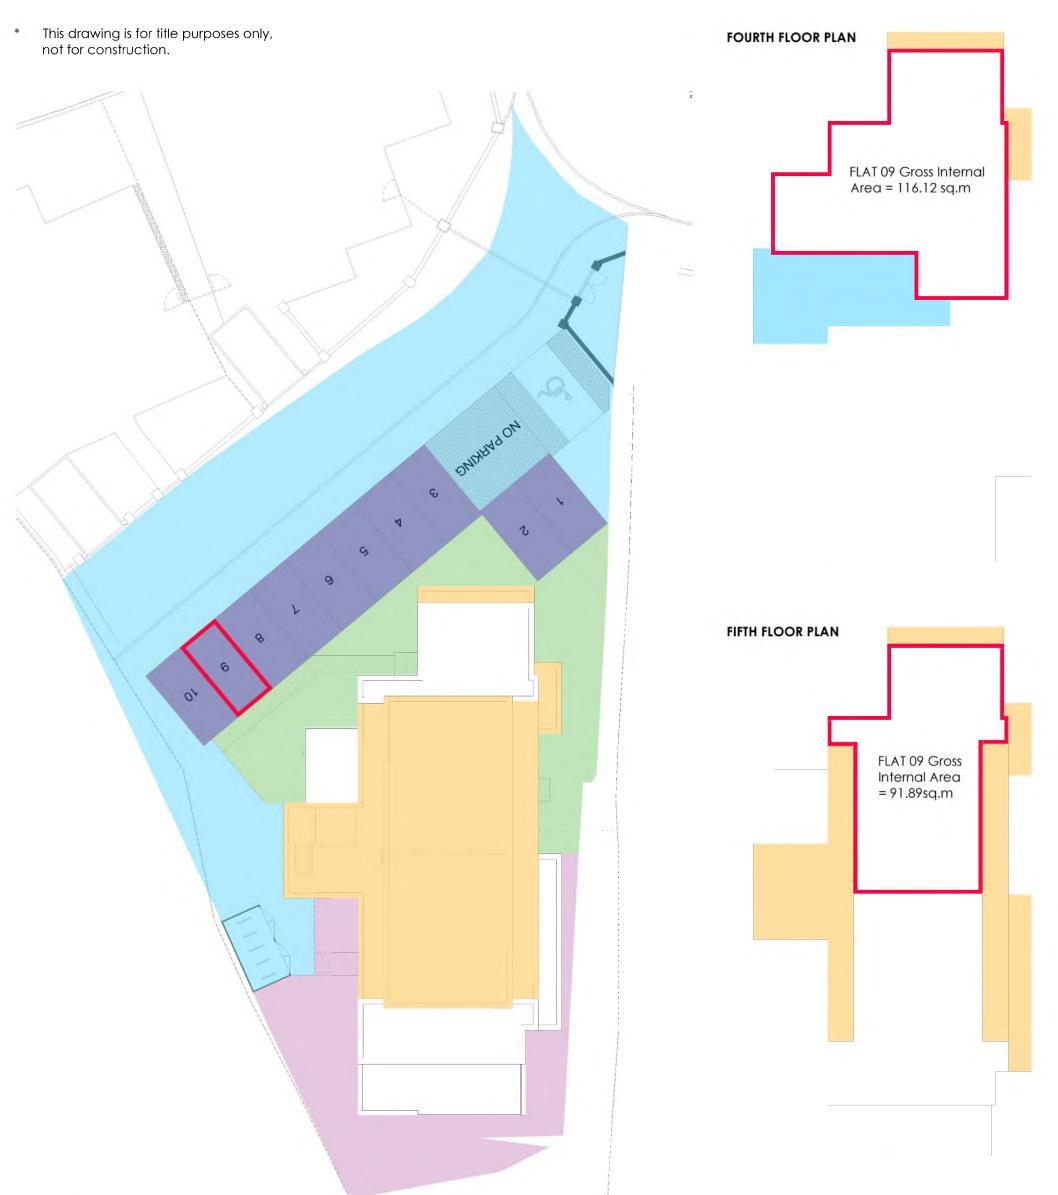

| Plot Ownership         |            | Rev. Date. Details.<br>Issued for:                                               | LG DH<br>Drawn. Checked.                                    |
|------------------------|------------|----------------------------------------------------------------------------------|-------------------------------------------------------------|
| Common Areas           |            | INFORMATION                                                                      |                                                             |
| Common Areas           |            | Project/Client: Project No:<br>THE20-0061                                        |                                                             |
| Flat 01 Private Garden |            | Flats at Groathill Road South<br>for Carmichael Homes & Interiors Ltd<br>L(-)209 |                                                             |
|                        |            | Revision:<br>A                                                                   |                                                             |
| Flat 02 Private Garden |            | Drawing: Scale:                                                                  |                                                             |
|                        |            | Title Deed Plans 1:200<br>Drawn by:                                              | @ A3<br>Date:                                               |
| Private Parking        |            | Flat 09 LG                                                                       | 09/2021                                                     |
|                        |            | Checked by:<br>NE                                                                | Date:<br>09/2021                                            |
| Common Roof            |            |                                                                                  |                                                             |
|                        |            | l h                                                                              | ain                                                         |
|                        | $\bigcirc$ |                                                                                  | arrington                                                   |
| SCALE BAR 1:200        |            | ARCHITECTURE + PLANNING                                                          | lward                                                       |
| 0 4 10                 | 20m        |                                                                                  | 01224 586 277<br>ill: înfo@THE-ap.co.<br>site: THE-ap.co.uk |
|                        |            | © THAIN HARRINGTON EDWARD CHARTERED ARCHITECTS AND TOWN PLANNING C               | ONSULTANCY LIMITED.                                         |