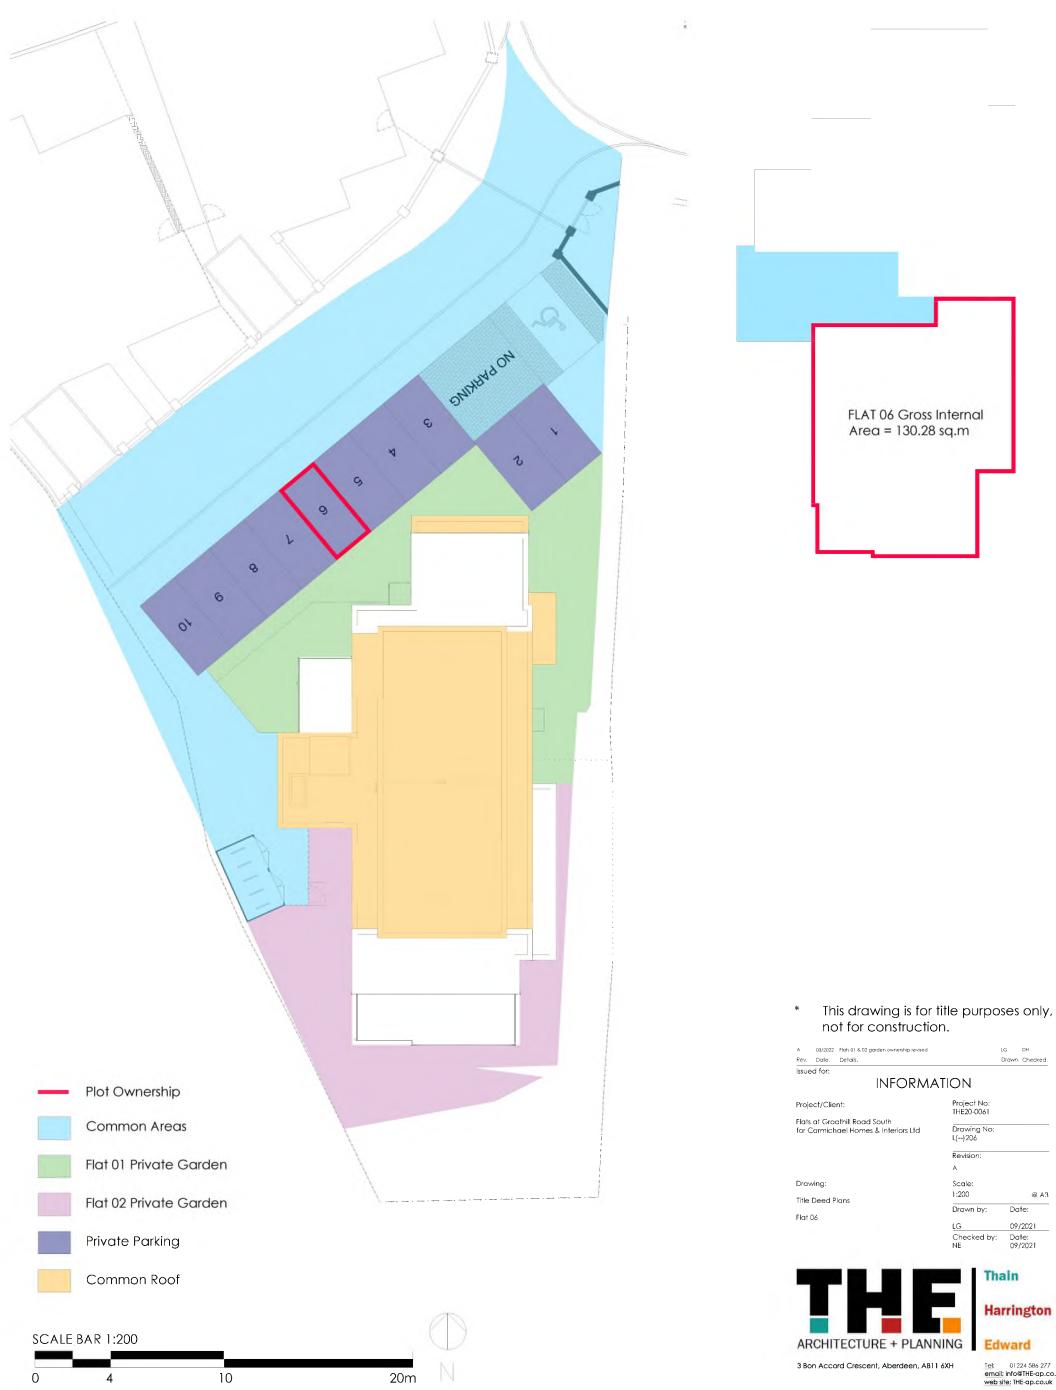

## SECOND FLOOR PLAN

| A 03/2022 Flats 01 & 02 garden ownership revised<br>Rev. Date. Details. | LG DH<br>Drawn. Checke                             |
|-------------------------------------------------------------------------|----------------------------------------------------|
| Issued for:                                                             | Didwin: Checke                                     |
| INFORMA                                                                 | TION                                               |
| Project/Client:                                                         | Project No:<br>THE20-0061                          |
| Flats at Groathill Road South<br>for Carmichael Homes & Interiors Ltd   | Drawing No:<br>L()206                              |
|                                                                         | Revision:                                          |
|                                                                         | A                                                  |
| Drawing:                                                                | Scale:                                             |
| Title Deed Plans                                                        | 1:200 @ 4                                          |
| Flat 06                                                                 | Drawn by: Date:                                    |
| FIGT U6                                                                 | LG 09/2021                                         |
|                                                                         | Checked by: Date:<br>NE 09/2021                    |
|                                                                         | Thain                                              |
| - Mit                                                                   | Harringto                                          |
| ARCHITECTURE + PLANN                                                    | ING Edward                                         |
| 3 Bon Accord Crescent, Aberdeen, AB11                                   | 6XH <u>Tel</u> : 01224 586 2<br>email: info@THE-ap |