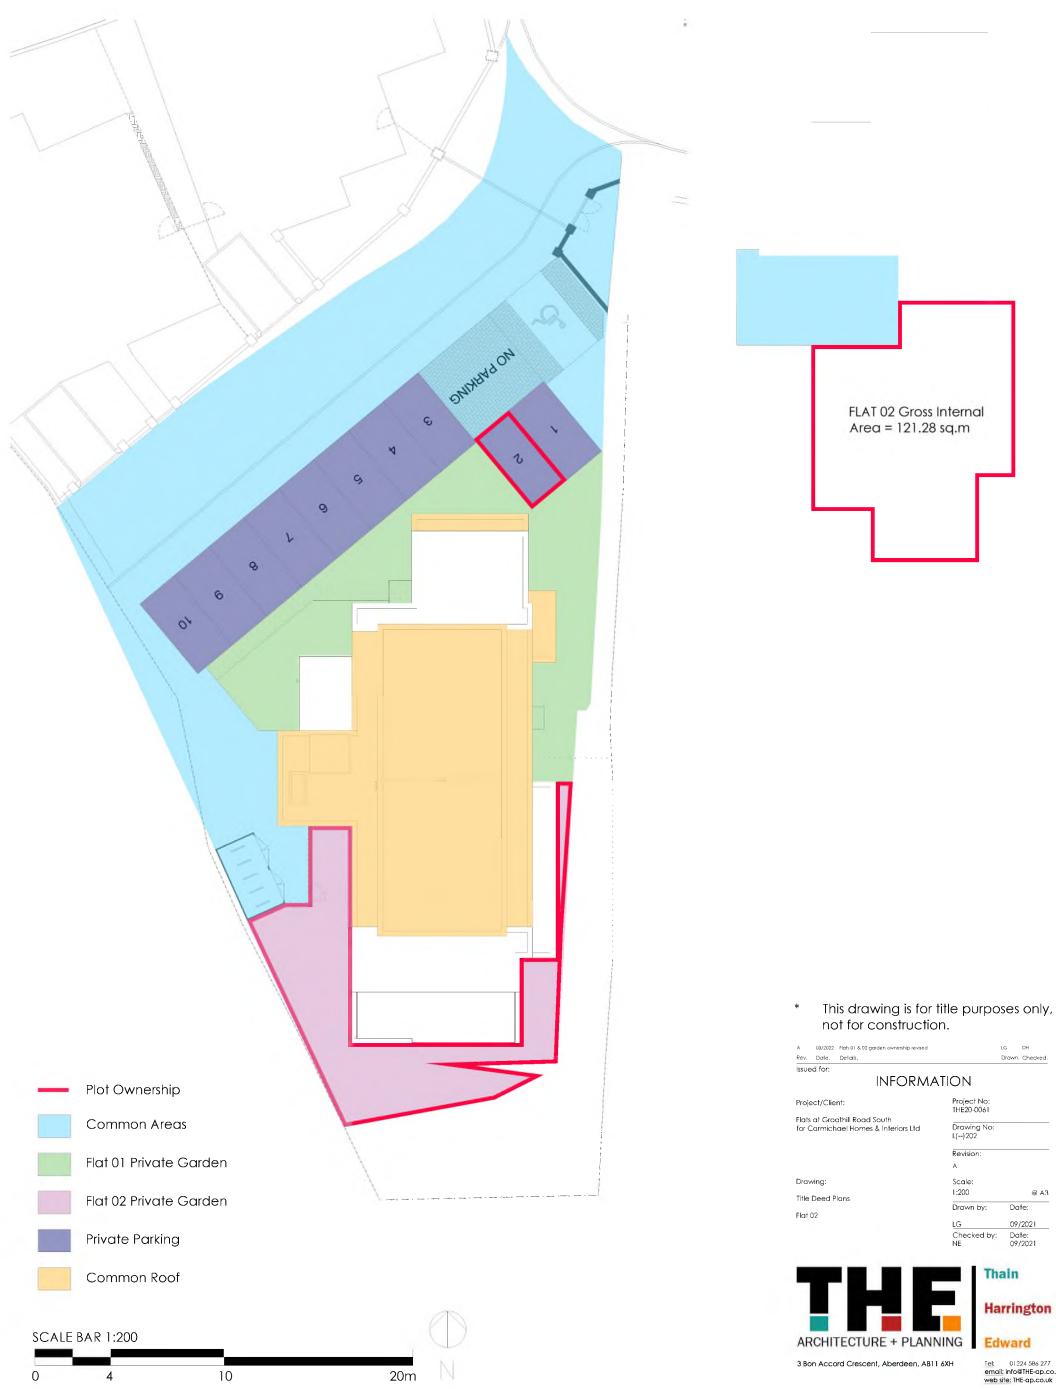

## **GROUND FLOOR PLAN**

| A 03/2022 Flats 01 & 02 garden ownership revised<br>Rev. Date. Details. |                           | .G DH<br>Drawn. Checked. |
|-------------------------------------------------------------------------|---------------------------|--------------------------|
| Issued for:<br>INFORMA                                                  |                           |                          |
| Project/Client:                                                         | Project No:<br>THE20-0061 |                          |
| Flats at Groathill Road South<br>for Carmichael Homes & Interiors Ltd   | Drawing No:<br>L()202     |                          |
|                                                                         | Revision:<br>A            |                          |
| Drawing:                                                                | Scale:                    |                          |
| Title Deed Plans                                                        | 1:200                     | @ A3                     |
| Flat 02                                                                 | Drawn by:                 | Date:                    |
|                                                                         | LG                        | 09/2021                  |
|                                                                         | Checked by:<br>NE         | Date:<br>09/2021         |
| ARCHITECTURE + PLAN                                                     |                           | ain<br>rrington          |