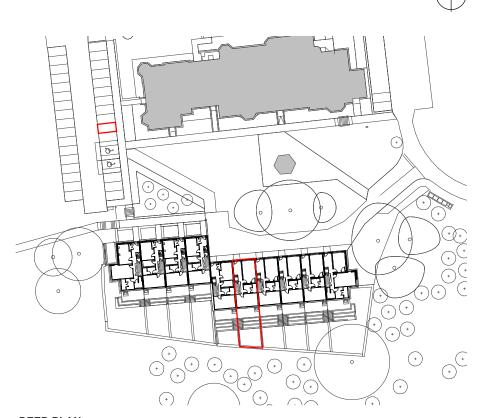

**DEED PLAN** 1:1000

The development registered under title MID210689 and plots WC01 to WC10 within have been DPA approved by:

D MacDonald - 23/05/2023

David MacDonald (DPA Officer)

PLOT WC01 GROUND FLOOR PLAN

Works to be carried out in accordance with the Construction Phase plan prepared by the Principal Contractor.

PLOT BOUNDARY

P1 17.02.23 FIRST ISSUE
Rev Date Description

# **Comprehensive Design Architects**

16 Moray Place Edinburgh EH3 6DT T: 0131 225 1111 www.cda-group.co.uk

AEROF CRAIGHOUSE LTD.

SITE WIDE, CRAIGHOUSE

WEST CRAIG - FEU PLAN - GROUND FLOOR PLOT WC01

IM

17.02.23 NOTED@A3