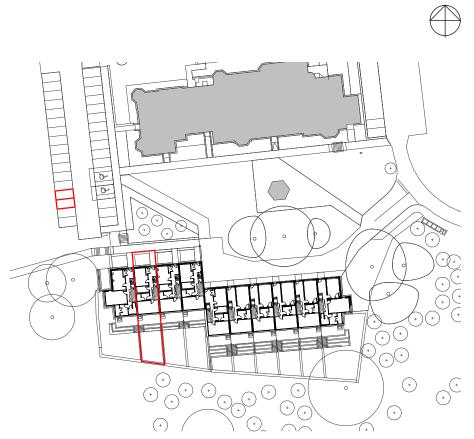

**DEED PLAN** 1:1000

The development registered under title MID210689 and plots WC01 to WC10 within have been DPA approved by:

D MacDonald - 23/05/2023

David MacDonald (DPA Officer)

PLOT WC01 GROUND FLOOR PLAN

Works to be carried out in accordance with the Construction Phase plan prepared by the Principal Contractor.

PLOT BOUNDARY

P1 17.02.23 FIRST ISSUE
Rev Date Description

# **Comprehensive Design Architects**

16 Moray Place Edinburgh EH3 6DT T: 0131 225 1111 www.cda-group.co.uk

AEROF CRAIGHOUSE LTD.

SITE WIDE, CRAIGHOUSE

WEST CRAIG - FEU PLAN - GROUND FLOOR PLOT WC01

IM

17.02.23 NOTED@A3