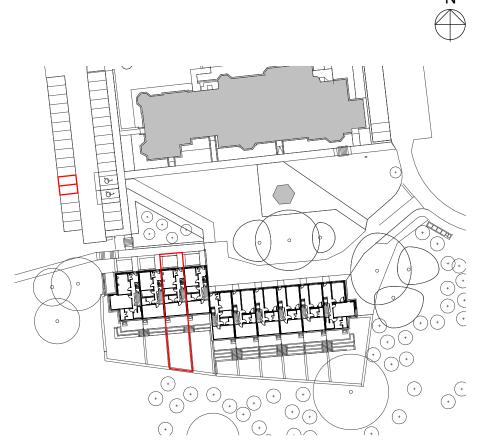

**DEED PLAN** 1:1000

The development registered under title MID210689 and plots WC01 to WC10 within have been DPA approved by:

D MacDonald - 23/05/2023

David MacDonald (DPA Officer)

PLOT WC01 GROUND FLOOR PLAN

Works to be carried out in accordance with the Construction Phase plan prepared by the Principal Contractor.

PLOT BOUNDARY

P1 17.02.23 FIRST ISSUE
Rev Date Description

# **Comprehensive Design Architects**

16 Moray Place Edinburgh EH3 6DT T: 0131 225 1111 www.cda-group.co.uk

AEROF CRAIGHOUSE LTD.

SITE WIDE, CRAIGHOUSE

WEST CRAIG - FEU PLAN - GROUND FLOOR PLOT WC01

IM

17.02.23 NOTED@A3