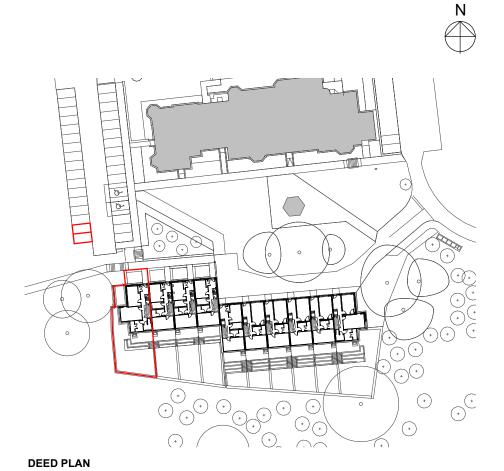

E1926

CHP-CDA-SW-00-DR-A-LE-0109 P1

- Notes

  1. Do not scale off this drawing

  2. Drawing to be read in conjunction with the specification and all relevant drawing information

  3. Contractor to check all dimensions on site Comprehensive Design Architects to be advised of any discrepancies between this drawing and site conditions immediately

  4. Dimensions are in millimeters unless otherwise stated

© Comprehensive Design Architects Ltd. All rights reserved

CONSTRUCTION (DESIGN AND MANAGEMENT) REGULATIONS 2015

This drawing is to be read in conjunction with CDA's Standard Hazard and Risk Assessment of architectural matters (CDM) series drawings.

Works to be carried out in accordance with the Construction Phase plan prepared by the Principal Contractor.

PLOT BOUNDARY

P1 17.02.23 FIRST ISSUE
Rev Date Description

# **Comprehensive Design Architects**

16 Moray Place Edinburgh EH3 6DT T: 0131 225 1111 www.cda-group.co.uk

AEROF CRAIGHOUSE LTD.

SITE WIDE, CRAIGHOUSE

WEST CRAIG - FEU PLAN - GROUND FLOOR PLOT WC09

17.02.23 NOTED@A3 IM

status code

LEGAL PLAN

S0

IM

internal job no

E1926

CHP-CDA-SW-00-DR-A-LE-0109 P1

1:1000