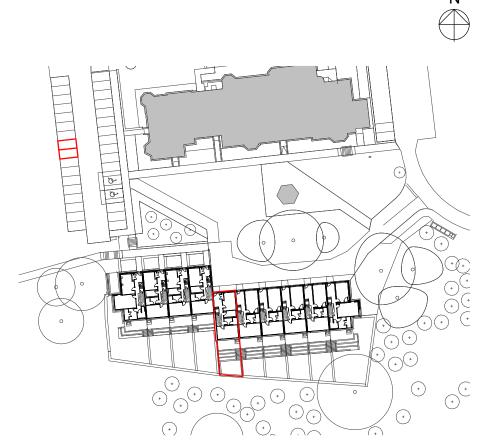

**DEED PLAN** 1:1000

The development registered under title MID210689 and plots WC01 to WC10 within have been DPA approved by:

D MacDonald - 23/05/2023

David MacDonald (DPA Officer)

PLOT WC01 GROUND FLOOR PLAN