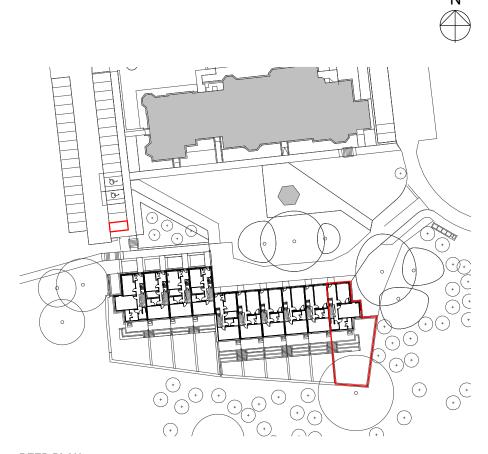

**DEED PLAN** 1:1000

The development registered under title MID210689 and plots WC01 to WC10 within have been DPA approved by:

D MacDonald - 23/05/2023

David MacDonald (DPA Officer)

PLOT WC01 GROUND FLOOR PLAN

1:200

E1926 CHP-CDA-SW-00-DR-A-LE-0101 P1

© Comprehensive Design Architects Ltd. All rights reserved

CONSTRUCTION (DESIGN AND MANAGEMENT) REGULATIONS 2015

This drawing is to be read in conjunction with CDA's Standard Hazard and Risk Assessment of architectural matters (CDM) series drawings.

Works to be carried out in accordance with the Construction Phase plan prepared by the Principal Contractor.

PLOT BOUNDARY

P1 17.02.23 FIRST ISSUE
Rev Date Description

# **Comprehensive Design Architects**

16 Moray Place Edinburgh EH3 6DT T: 0131 225 1111 www.cda-group.co.uk

AEROF CRAIGHOUSE LTD.

SITE WIDE, CRAIGHOUSE

WEST CRAIG - FEU PLAN - GROUND FLOOR PLOT WC01

IM

17.02.23 NOTED@A3

**LEGAL PLAN** 

S0

internal job no E1926

CHP-CDA-SW-00-DR-A-LE-0101 P1

**DEED PLAN** 1:1000

PLOT WC02 GROUND FLOOR PLAN 1:200

E1926

CHP-CDA-SW-00-DR-A-LE-0102 P1