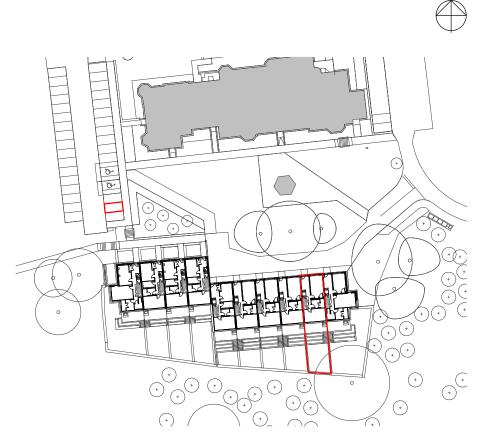

**DEED PLAN** 1:1000

The development registered under title MID210689 and plots WC01 to WC10 within have been DPA approved by:

D MacDonald - 23/05/2023

David MacDonald (DPA Officer)

PLOT WC01 GROUND FLOOR PLAN

1:200

E1926 CHP-CDA-SW-00-DR-A-LE-0101 P1

© Comprehensive Design Architects Ltd. All rights reserved

CONSTRUCTION (DESIGN AND MANAGEMENT) REGULATIONS 2015

This drawing is to be read in conjunction with CDA's Standard Hazard and Risk Assessment of architectural matters (CDM) series drawings.

Works to be carried out in accordance with the Construction Phase plan prepared by the Principal Contractor.

PLOT BOUNDARY

P1 17.02.23 FIRST ISSUE
Rev Date Description

# **Comprehensive Design Architects**

16 Moray Place Edinburgh EH3 6DT T: 0131 225 1111 www.cda-group.co.uk

AEROF CRAIGHOUSE LTD.

SITE WIDE, CRAIGHOUSE

WEST CRAIG - FEU PLAN - GROUND FLOOR PLOT WC01

IM

17.02.23 NOTED@A3

**LEGAL PLAN** 

S0

internal job no E1926

CHP-CDA-SW-00-DR-A-LE-0101 P1

**DEED PLAN** 1:1000

PLOT WC02 GROUND FLOOR PLAN 1:200

E1926

CHP-CDA-SW-00-DR-A-LE-0102 P1