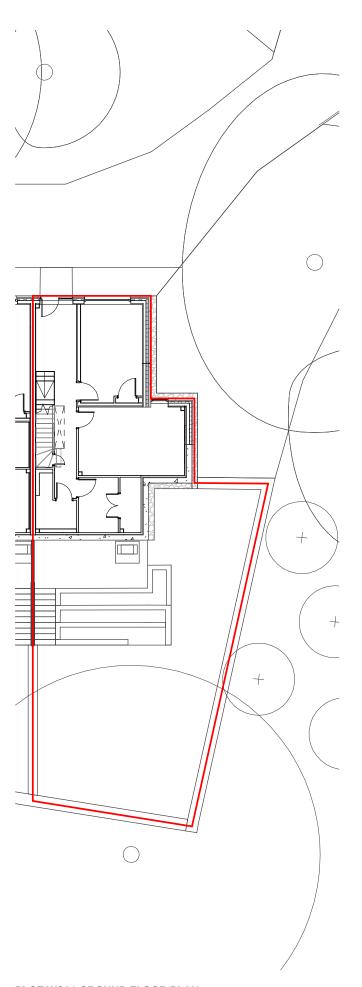

**DEED PLAN** 1:1000

The development registered under title MID210689 and plots WC01 to WC10 within have been DPA approved by:

D MacDonald - 23/05/2023

David MacDonald (DPA Officer)

PLOT WC01 GROUND FLOOR PLAN

1:200

E1926 CHP-CDA-SW-00-DR-A-LE-0101 P1

© Comprehensive Design Architects Ltd. All rights reserved

CONSTRUCTION (DESIGN AND MANAGEMENT) REGULATIONS 2015

This drawing is to be read in conjunction with CDA's Standard Hazard and Risk Assessment of architectural matters (CDM) series drawings.

Works to be carried out in accordance with the Construction Phase plan prepared by the Principal Contractor.

PLOT BOUNDARY

P1 17.02.23 FIRST ISSUE
Rev Date Description

# **Comprehensive Design Architects**

16 Moray Place Edinburgh EH3 6DT T: 0131 225 1111 www.cda-group.co.uk

AEROF CRAIGHOUSE LTD.

SITE WIDE, CRAIGHOUSE

WEST CRAIG - FEU PLAN - GROUND FLOOR PLOT WC01

IM

17.02.23 NOTED@A3

**LEGAL PLAN** 

S0

internal job no E1926

CHP-CDA-SW-00-DR-A-LE-0101 P1

**DEED PLAN** 1:1000

PLOT WC02 GROUND FLOOR PLAN 1:200

E1926

CHP-CDA-SW-00-DR-A-LE-0102 P1