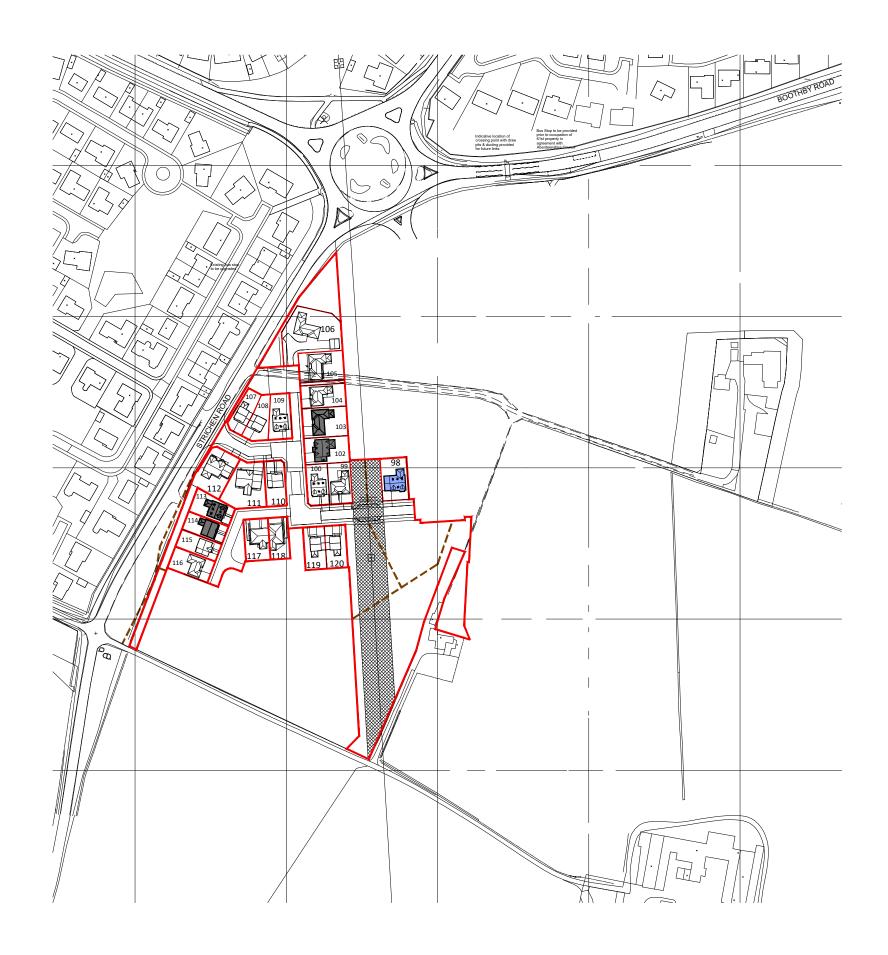

## SITE LAYOUT PLAN (1:2500)

The Development registered under title ABN130660 (Phase 1D) and plots 99 - 105, 107 - 109, 113 - 115 & 117 - 120 within have been DPA approved.

The Keeper - 02 October 2023

Keeper for the Registers of Scotland