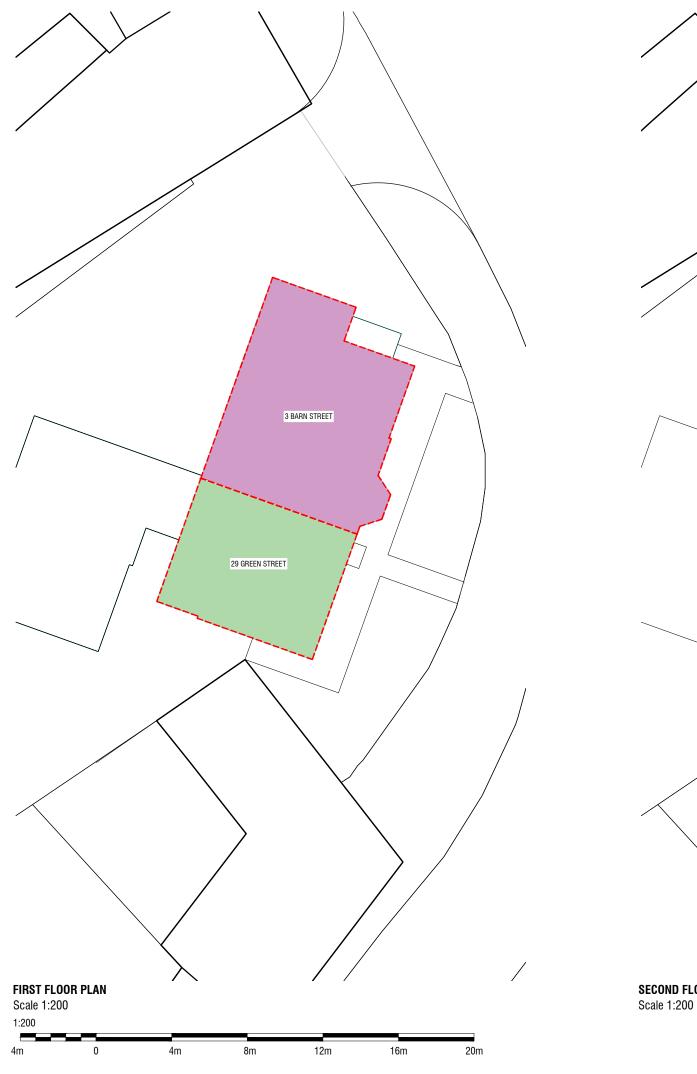

29 GREEN STREET

3 BARN STREET

LEGEND

---- OWNERSHIP BOUNDARY
---- DEVELOPMENT BOUNDARY

## FRAMED ESTATES

Project Title

DEVELOPMENT PLAN AT
29-31 GREEN STREET AND 1-3 BARN
STREET, STRATHAVEN
ML10 6LT

| Drawing Title  DEVELOPMENT SI  FIRST AND SECON |     | <b>A3</b> |
|------------------------------------------------|-----|-----------|
|                                                |     | Date      |
|                                                |     | May-24    |
| Stage                                          |     | Scale     |
| LEGAL                                          |     | 1:200     |
| LLUAL                                          |     | Drawn     |
| Drg No                                         | Rev | EH        |
| 707.AL.101                                     | -   | Checked   |
|                                                |     | SG        |