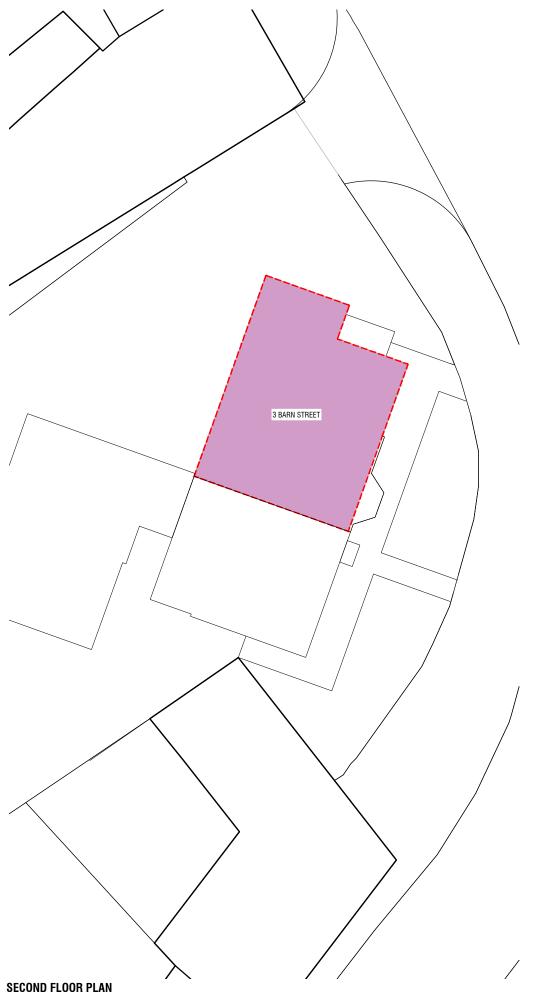

29 GREEN STREET

3 BARN STREET

LEGEND

---- OWNERSHIP BOUNDARY
---- DEVELOPMENT BOUNDARY

## FRAMED ESTATES

Project Title

DEVELOPMENT PLAN AT
29-31 GREEN STREET AND 1-3 BARN
STREET, STRATHAVEN
ML10 6LT

| Drawing Title  DEVELOPMENT SI  FIRST AND SECON |     | <b>A3</b> |
|------------------------------------------------|-----|-----------|
|                                                |     | Date      |
|                                                |     | May-24    |
| Stage                                          |     | Scale     |
| LEGAL                                          |     | 1:200     |
| LLUAL                                          |     | Drawn     |
| Drg No                                         | Rev | EH        |
| 707.AL.101                                     | -   | Checked   |
|                                                |     | SG        |