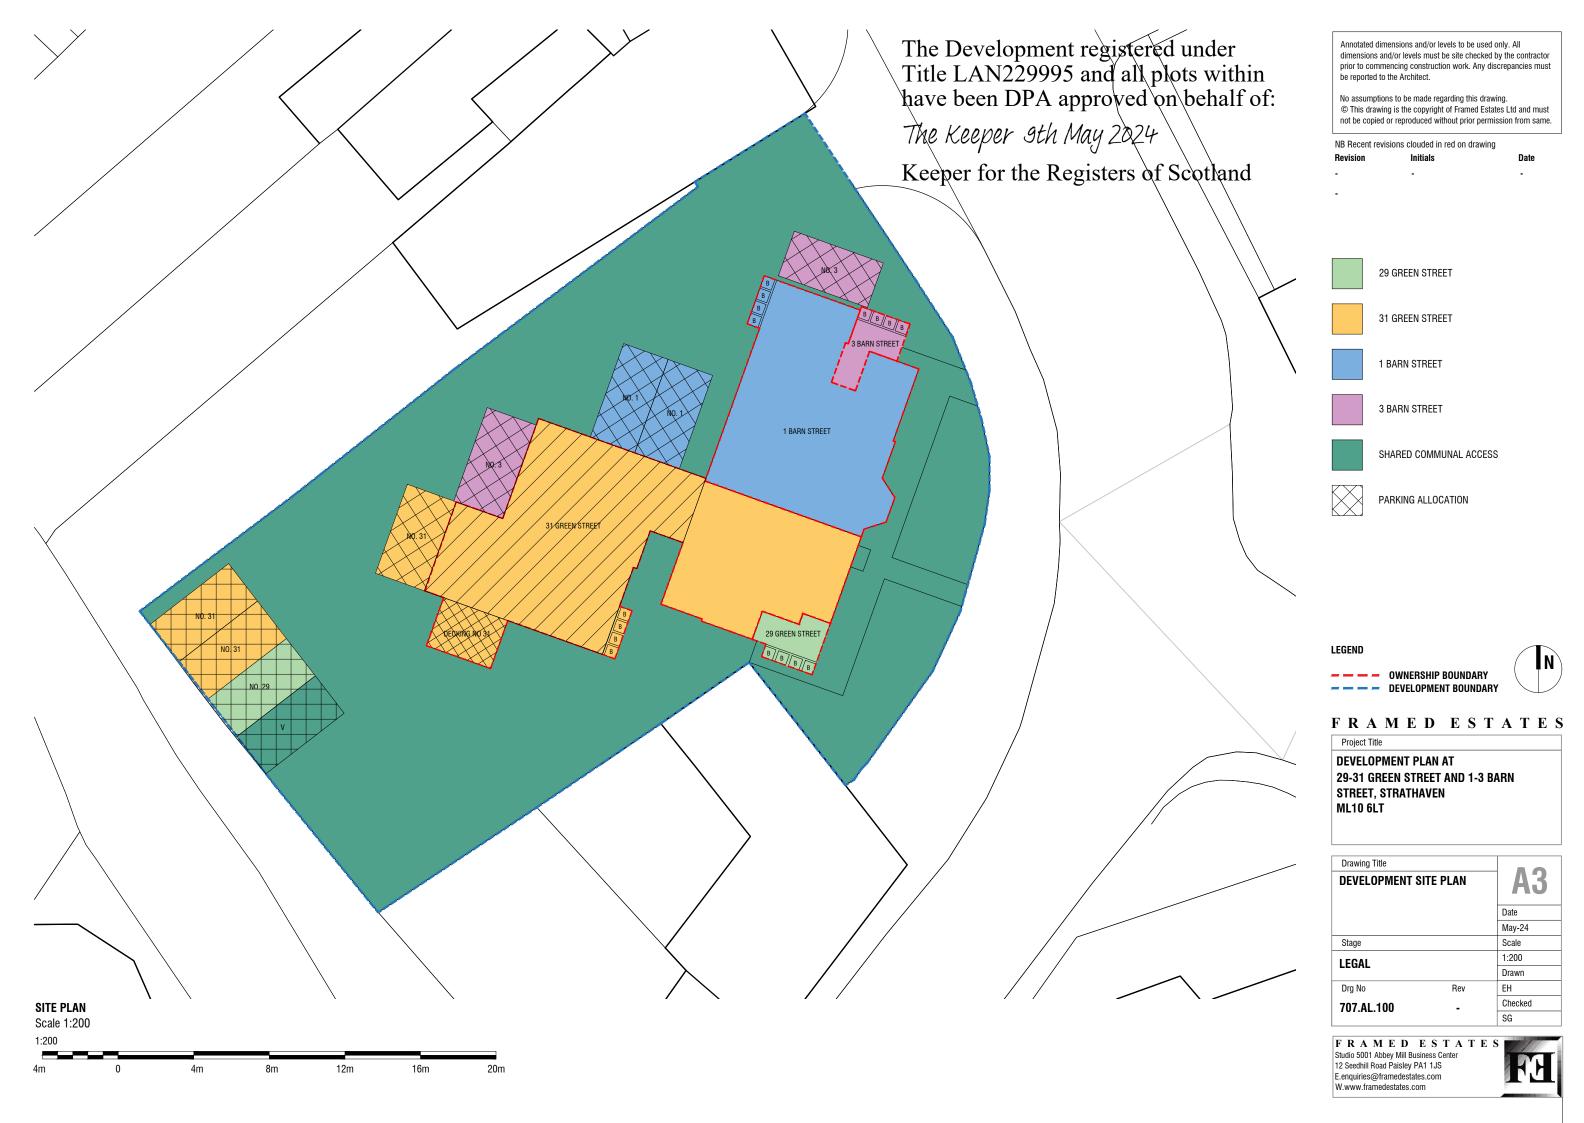

Annotated dimensions and/or levels to be used only. All dimensions and/or levels must be site checked by the contractor prior to commencing construction work. Any discrepancies must be reported to the Architect.

No assumptions to be made regarding this drawing.

© This drawing is the copyright of Framed Estates Ltd and must not be copied or reproduced without prior permission from same.

NB Recent revisions clouded in red on drawing

29 GREEN STREET

3 BARN STREET

LEGEND

---- OWNERSHIP BOUNDARY
---- DEVELOPMENT BOUNDARY

## FRAMED ESTATES

Project Title

DEVELOPMENT PLAN AT
29-31 GREEN STREET AND 1-3 BARN
STREET, STRATHAVEN
ML10 6LT

| Drawing Title  DEVELOPMENT SI  FIRST AND SECON |     | <b>A3</b> |
|------------------------------------------------|-----|-----------|
|                                                |     | Date      |
|                                                |     | May-24    |
| Stage                                          |     | Scale     |
| LEGAL                                          |     | 1:200     |
| LLUAL                                          |     | Drawn     |
| Drg No                                         | Rev | EH        |
| 707.AL.101                                     | -   | Checked   |
|                                                |     | SG        |

FRAMED ESTATES

Studio 5001 Abbey Mill Business Center 12 Seedhill Road Paisley PA1 1JS E.enquiries@framedestates.com W.www.framedestates.com