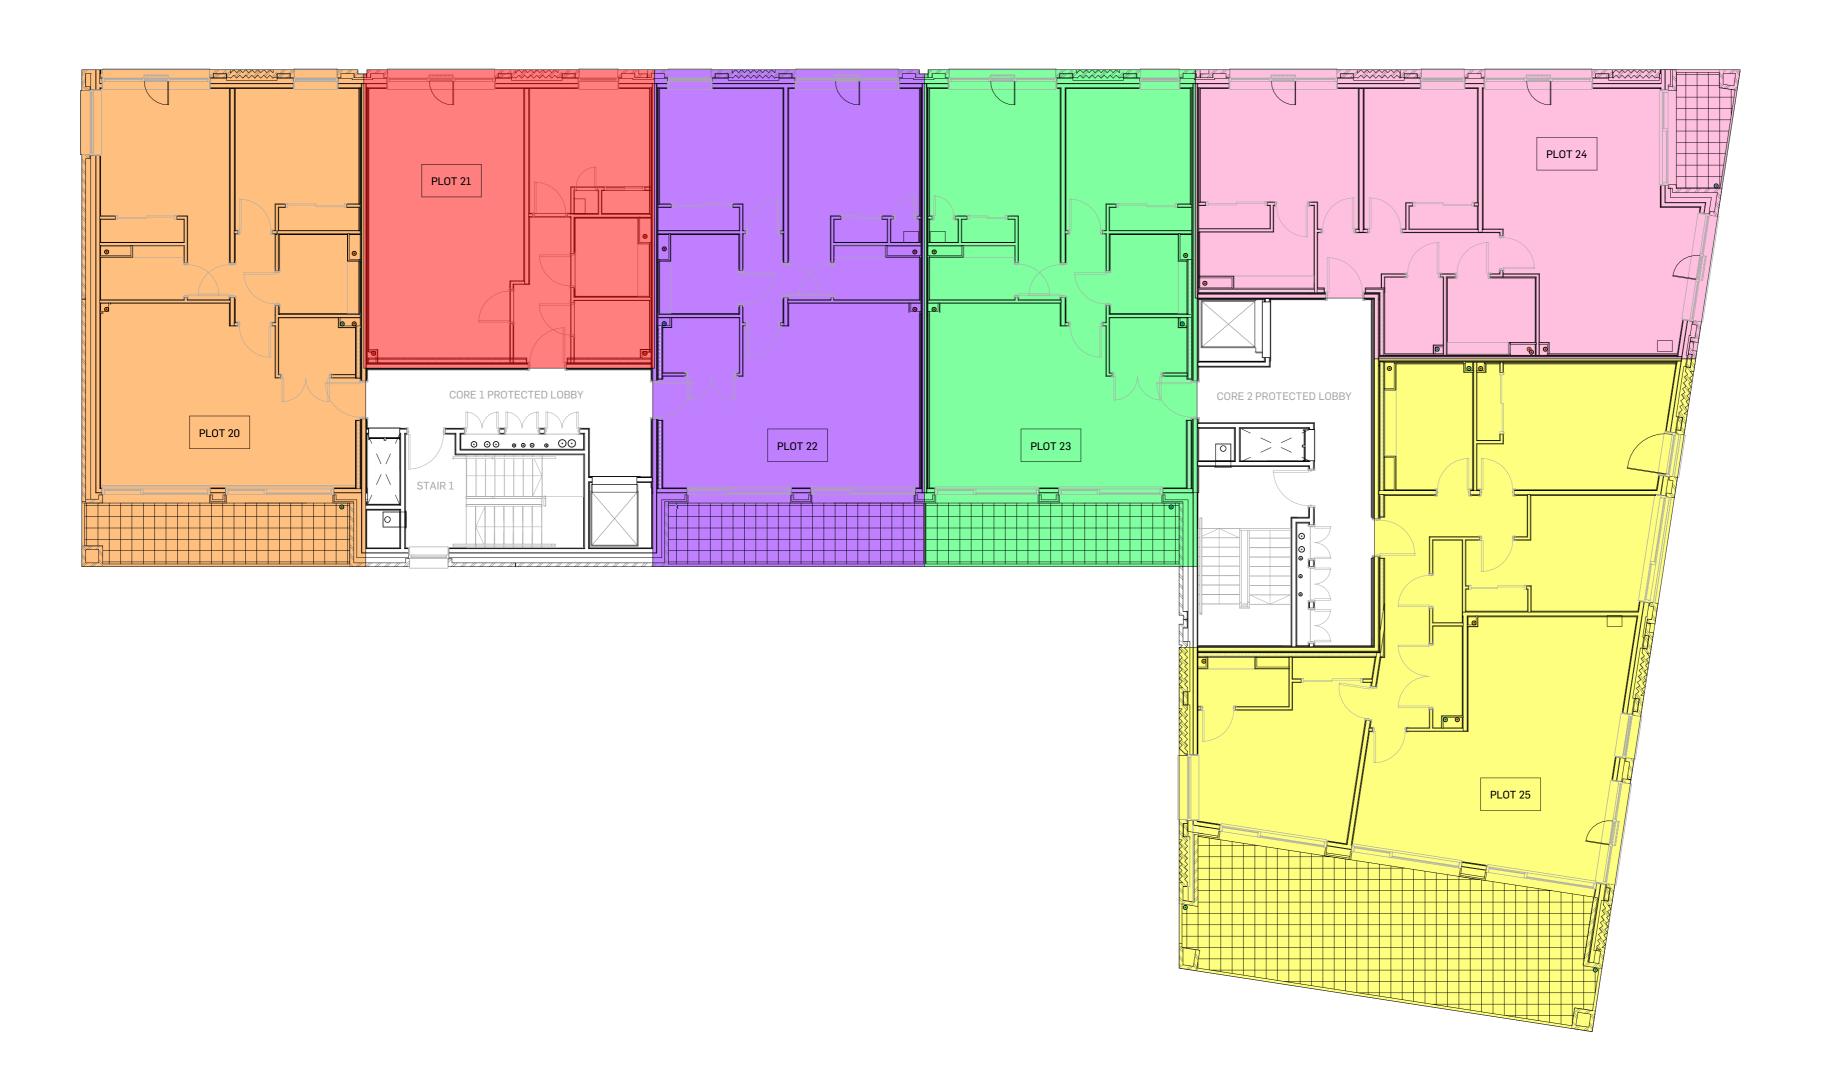

KEY

PLOT 23

PLOT 24 PLOT 25

BALCONY/TERRACE

Date Drawn Check

Kelvin Properties Developments Ltd

Project Title

NAPIERSHALL STREET GLASGOW

Drawing Title
B2: LEVEL 03
TITLE PLAN

| Project No <b>210031</b> |      | Drawing No (06)224 |       | P0  |
|--------------------------|------|--------------------|-------|-----|
| As indicated             | A2   | 12/04/24           | HJ    | EP  |
| Scale                    | Size | Date               | Drawn | Che |