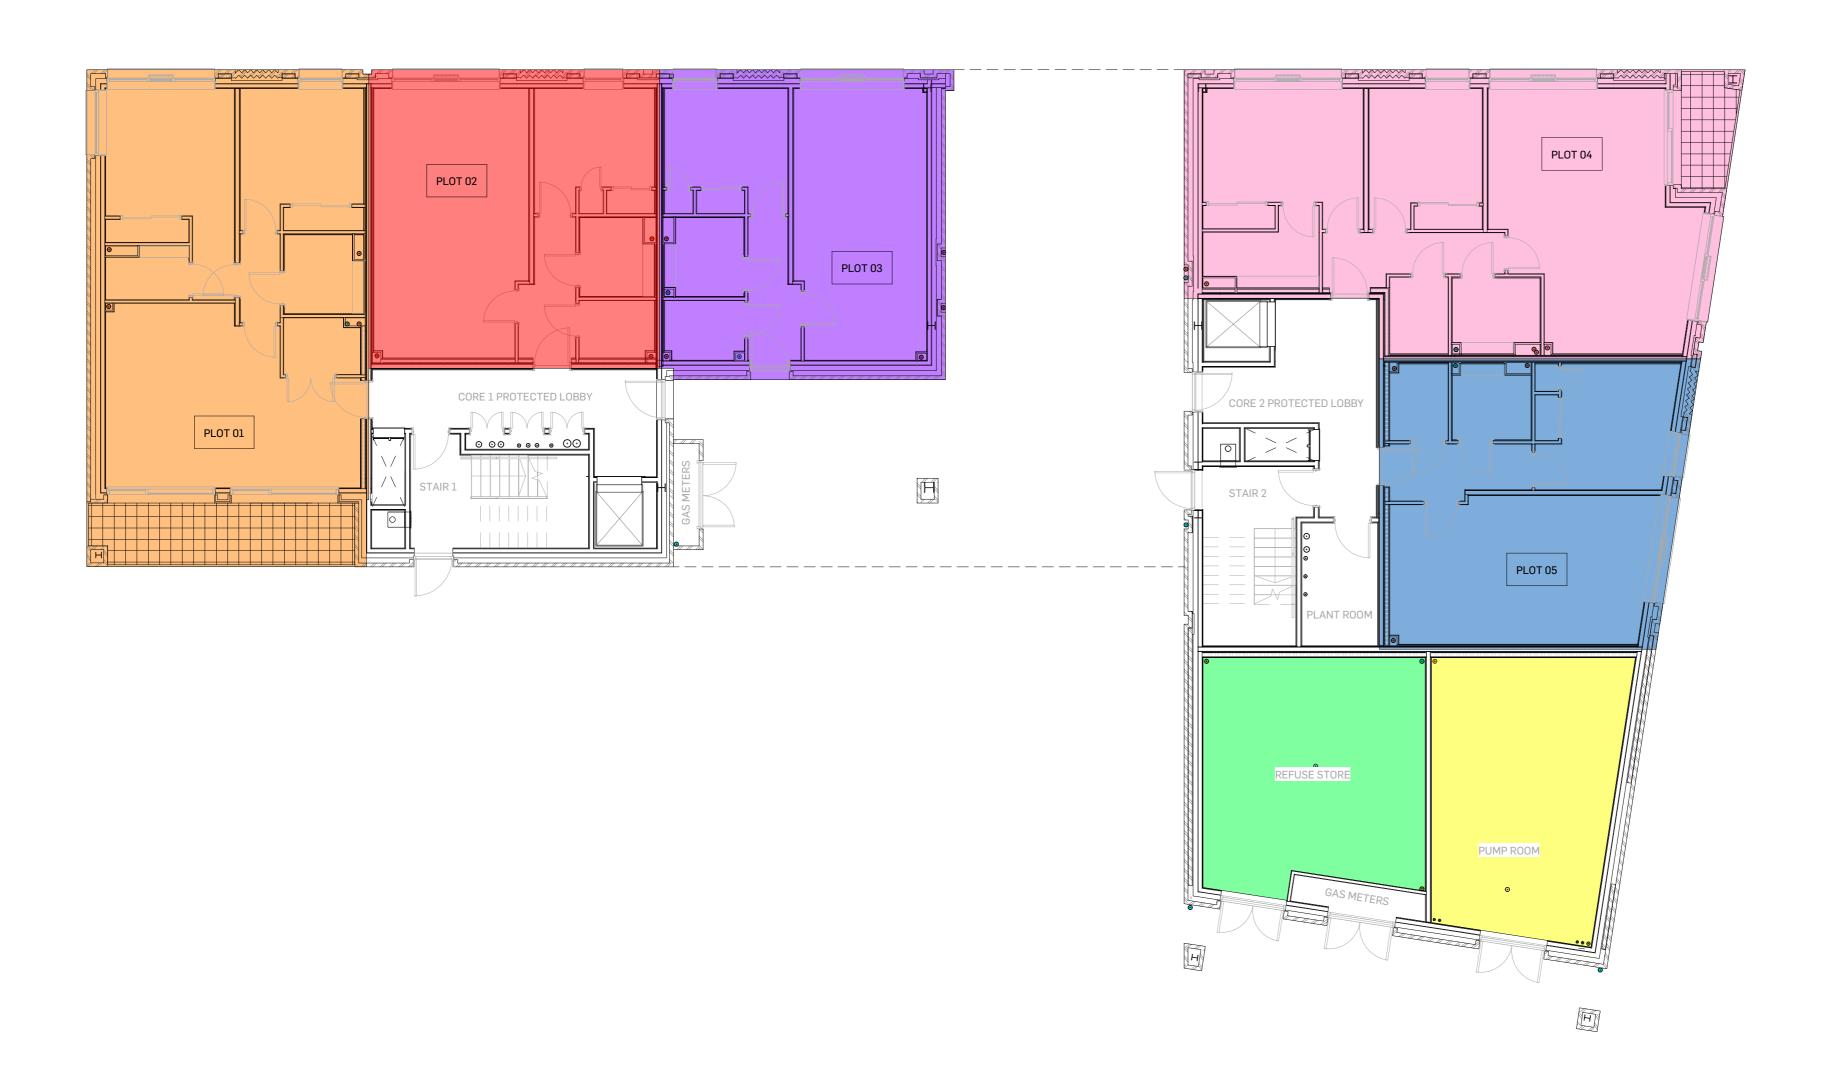

210031 (06)121 P03

PLEASE REFER TO HAUS SHEET (01)001\_PROJECT REFERENCE SHEET FOR STANDARD NOTES, NAMING & DRAWING CONVENTIONS, ETC.

KEY

PLOT 01 PLOT 02

PLOT 03 PLOT 04

PLOT 05

BALCONY/TERRACE

COMMON REFUSE STORE FOR BLOCK 1 AND BLOCK 2 RESIDENTS

PUMP ROOM

Date Drawn Check

Kelvin Properties Developments Ltd Project Title

NAPIERSHALL STREET GLASGOW

Drawing Title
B2: LEVEL 00
TITLE PLAN

210031 (06)221 P03

PLEASE REFER TO HAUS SHEET (01)001 PROJECT REFERENCE SHEET FOR STANDARD NOTES, NAMING & DRWINGS CONVENTIONS, ETC.