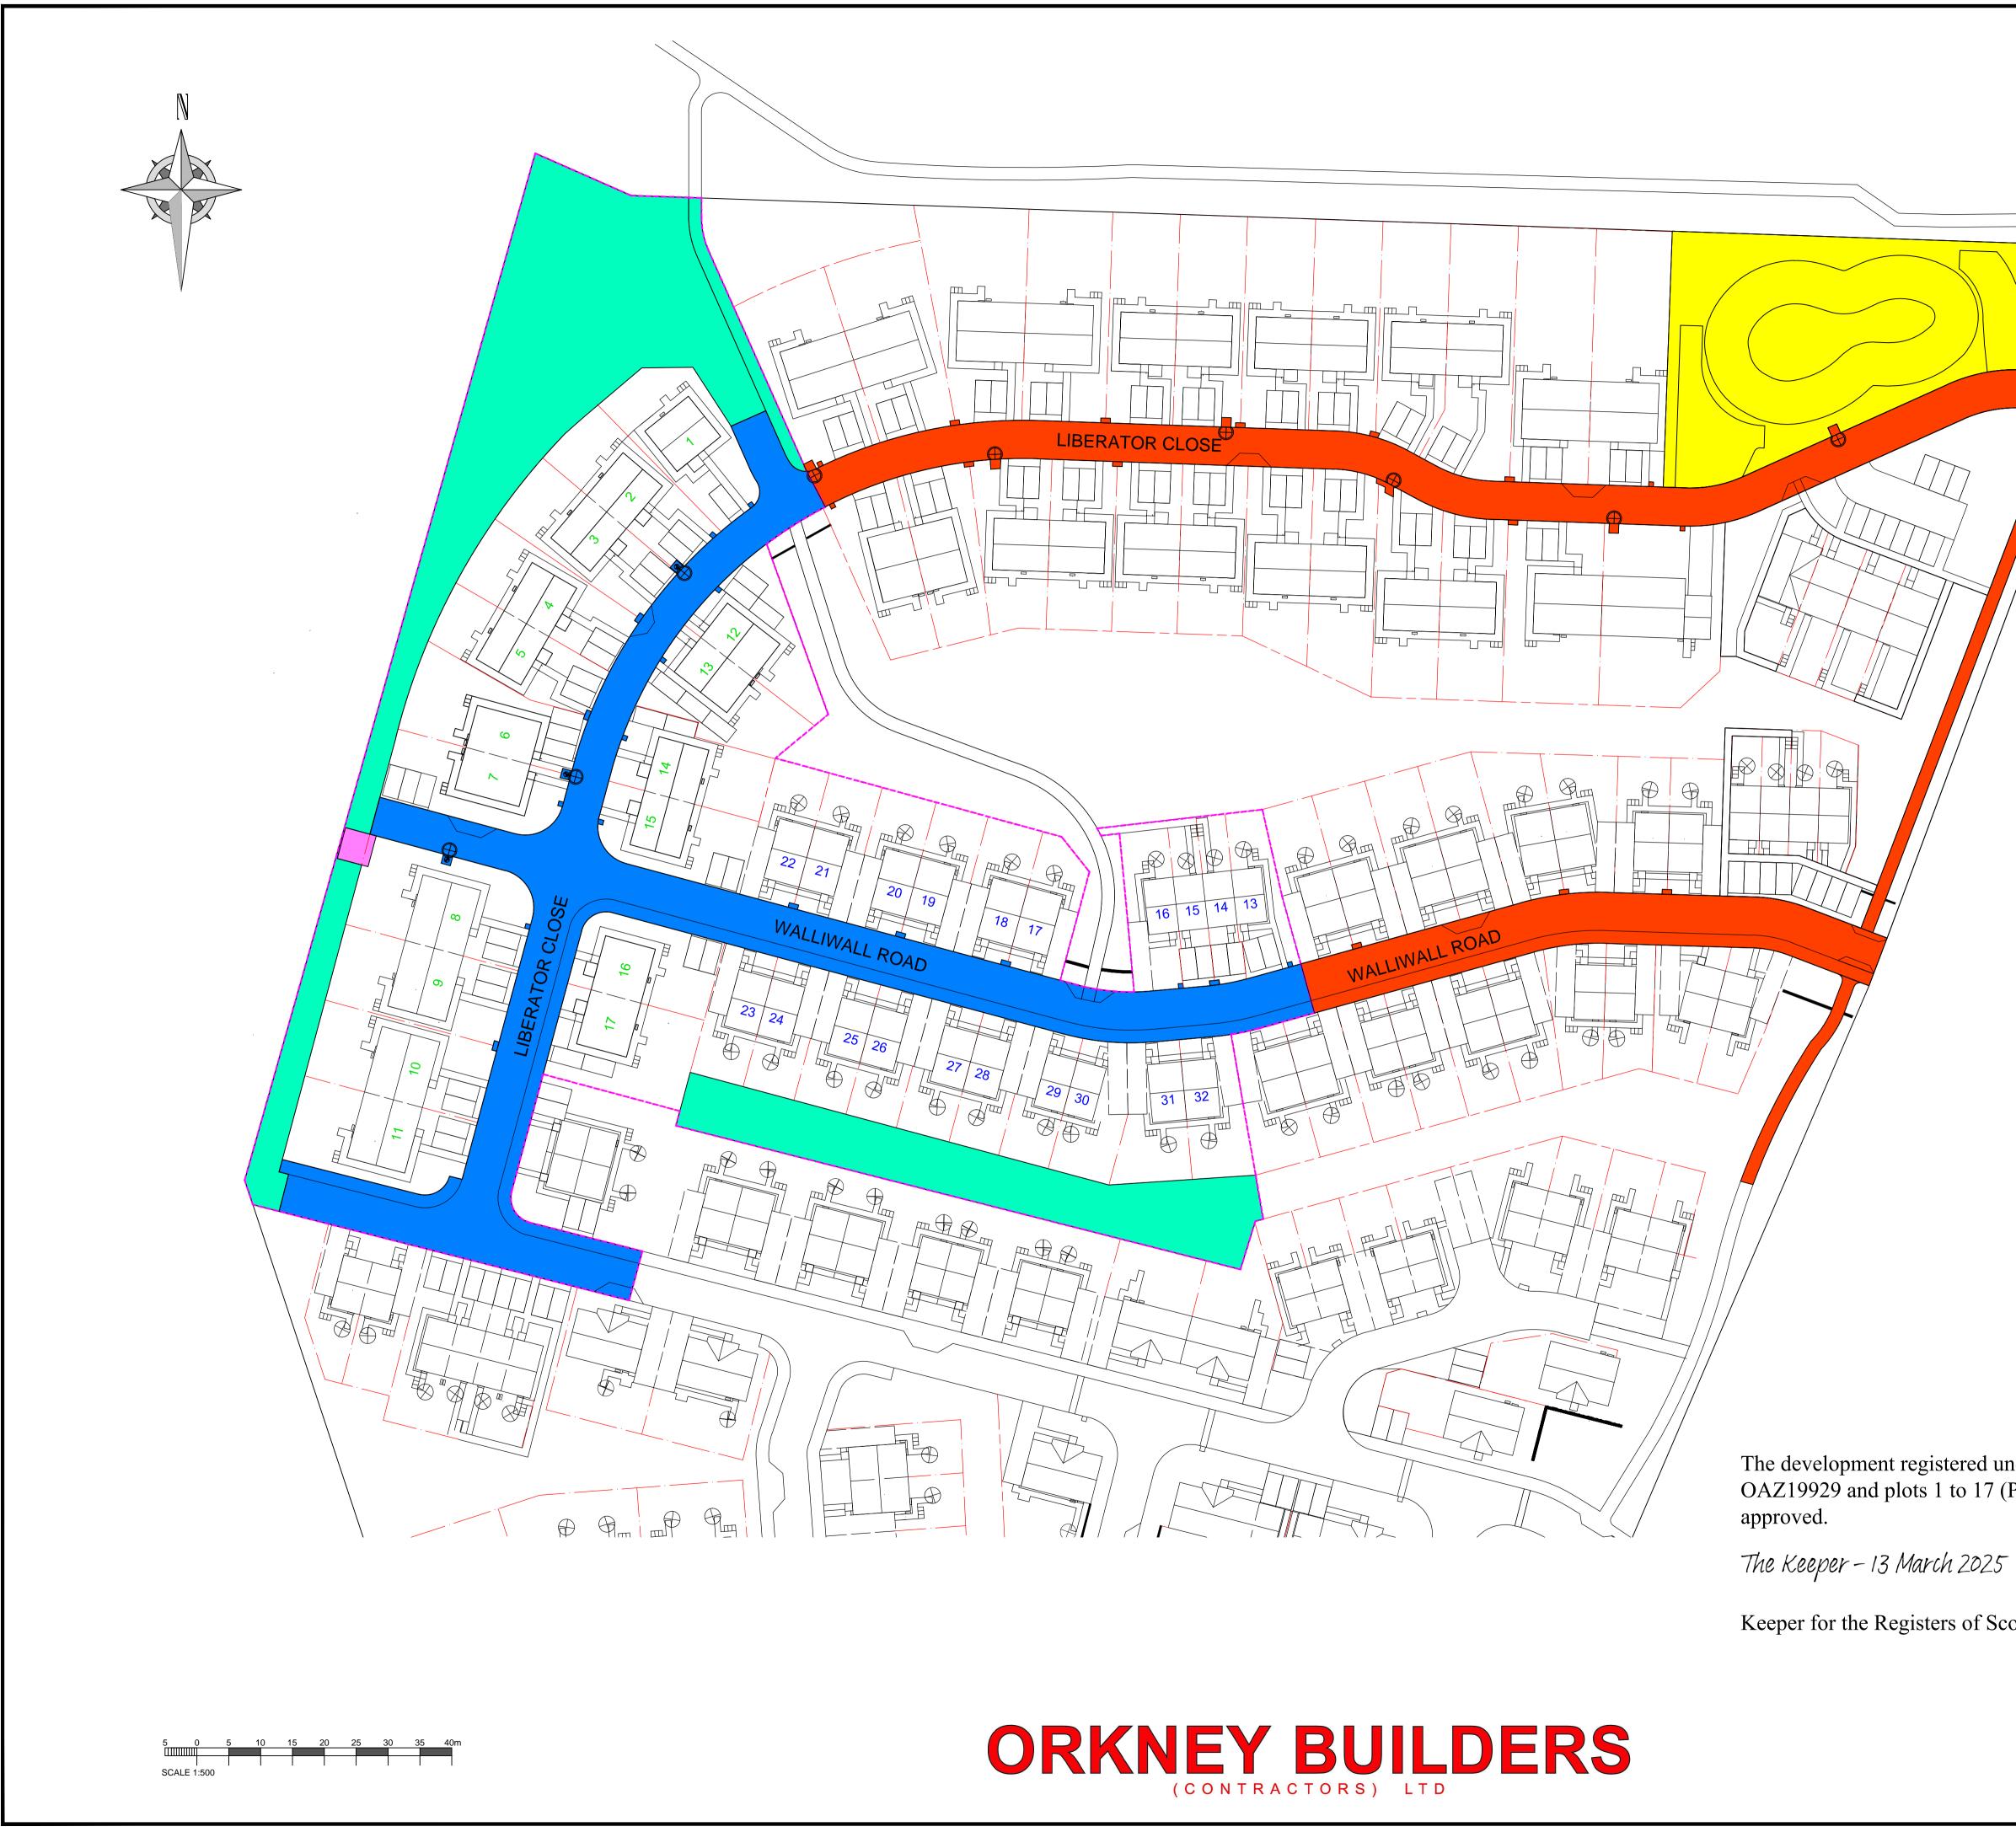

Keeper for the Registers of Scotland

| <ul> <li>45, Walliwall Road, Kirkwall, Orkney, KW15 1L0</li> <li>43, Walliwall Road, Kirkwall, Orkney, KW15 1L0</li> <li>34, Walliwall Road, Kirkwall, Orkney, KW15 1L0</li> <li>39, Walliwall Road, Kirkwall, Orkney, KW15 1L0</li> <li>37, Walliwall Road, Kirkwall, Orkney, KW15 1L0</li> <li>35, Walliwall Road, Kirkwall, Orkney, KW15 1L0</li> <li>33, Walliwall Road, Kirkwall, Orkney, KW15 1L0</li> <li>31, Walliwall Road, Kirkwall, Orkney, KW15 1L0</li> <li>29, Walliwall Road, Kirkwall, Orkney, KW15 1L0</li> <li>29, Walliwall Road, Kirkwall, Orkney, KW15 1L0</li> <li>29, Walliwall Road, Kirkwall, Orkney, KW15 1L0</li> <li>21, Walliwall Road, Kirkwall, Orkney, KW15 1L0</li> <li>22, Walliwall Road, Kirkwall, Orkney, KW15 1L0</li> <li>24, Liberator Close, Kirkwall, Orkney, KW15 1L0</li> <li>44, Liberator Close, Kirkwall, Orkney, KW15 1L1</li> <li>44, Liberator Close, Kirkwall, Orkney, KW15 1L1</li> <li>44, Liberator Close, Kirkwall, Orkney, KW15 1L1</li> <li>54, Liberator Close, Kirkwall, Orkney, KW15 1L1</li> <li>55, Liberator Close, Kirkwall, Orkney, KW15 1L1</li> <li>54, Liberator Close, Kirkwall, Orkney, KW15 1L1</li> <li>60, Liberator Close, Kirkwall, Orkney, KW15 1L1</li> <li>60, Liberator Close, Kirkwall, Orkney, KW15 1L1</li> <li>61, Liberator Close, Kirkwall, Orkney, KW15 1L1</li> <li>62, Liberator Close, Kirkwall, Orkney, KW15 1L1</li> <li>63, Liberator Close, Kirkwall, Orkney, KW15 1L1</li> <li>64, Liberator Close, Kirkwall, Orkney, KW15 1L1</li> <li>74, Liberator Close, Kirkwall, Orkney, KW15 1L1</li> <li>74, Liberator Close, Kirkwall, Orkney, KW15 1L1</li> <l< th=""><th></th><th></th></l<></ul>   |          |                                                   |
|----------------------------------------------------------------------------------------------------------------------------------------------------------------------------------------------------------------------------------------------------------------------------------------------------------------------------------------------------------------------------------------------------------------------------------------------------------------------------------------------------------------------------------------------------------------------------------------------------------------------------------------------------------------------------------------------------------------------------------------------------------------------------------------------------------------------------------------------------------------------------------------------------------------------------------------------------------------------------------------------------------------------------------------------------------------------------------------------------------------------------------------------------------------------------------------------------------------------------------------------------------------------------------------------------------------------------------------------------------------------------------------------------------------------------------------------------------------------------------------------------------------------------------------------------------------------------------------------------------------------------------------------------------------------------------------------------------------------------------------------------------------------------------------------------------------------------------------------------------------------------------------------------------------------------------------------------------------------------------------------------------------------------------------------------------------------------------------------------------------------------------------------------------------------|----------|---------------------------------------------------|
| Plot no         - Postal address           13         - 26, Walliwall Road, Kirkwall, Orkney, KW15 1L0           14         - 28, Walliwall Road, Kirkwall, Orkney, KW15 1L0           15         - 30, Walliwall Road, Kirkwall, Orkney, KW15 1L0           16         - 32, Walliwall Road, Kirkwall, Orkney, KW15 1L0           17         - 34, Walliwall Road, Kirkwall, Orkney, KW15 1L0           18         - 36, Walliwall Road, Kirkwall, Orkney, KW15 1L0           19         - 38, Walliwall Road, Kirkwall, Orkney, KW15 1L0           20         - 40, Walliwall Road, Kirkwall, Orkney, KW15 1L0           21         - 42, Walliwall Road, Kirkwall, Orkney, KW15 1L0           22         - 44, Walliwall Road, Kirkwall, Orkney, KW15 1L0           23         - 45, Walliwall Road, Kirkwall, Orkney, KW15 1L0           24         - 43, Walliwall Road, Kirkwall, Orkney, KW15 1L0           25         - 41, Walliwall Road, Kirkwall, Orkney, KW15 1L0           26         - 39, Walliwall Road, Kirkwall, Orkney, KW15 1L0           27         - 37, Walliwall Road, Kirkwall, Orkney, KW15 1L0           28         - 35, Walliwall Road, Kirkwall, Orkney, KW15 1L0           30         - 31, Walliwall Road, Kirkwall, Orkney, KW15 1L0           31         - 29, Walliwall Road, Kirkwall, Orkney, KW15 1L0           32         - 27, Walliwall Road, Kirkwall, Ork                                                                                                                                                                                                                                                                                                                                                                                                                                                                                                                                                                                                                                                                                                                                                                | Phase 2  |                                                   |
| 13       - 26, Walliwall Road, Kirkwall, Orkney, KW15 1L0         14       - 28, Walliwall Road, Kirkwall, Orkney, KW15 1L0         15       - 30, Walliwall Road, Kirkwall, Orkney, KW15 1L0         16       - 32, Walliwall Road, Kirkwall, Orkney, KW15 1L0         17       - 34, Walliwall Road, Kirkwall, Orkney, KW15 1L0         18       - 36, Walliwall Road, Kirkwall, Orkney, KW15 1L0         19       - 38, Walliwall Road, Kirkwall, Orkney, KW15 1L0         20       - 40, Walliwall Road, Kirkwall, Orkney, KW15 1L0         21       - 42, Walliwall Road, Kirkwall, Orkney, KW15 1L0         22       - 44, Walliwall Road, Kirkwall, Orkney, KW15 1L0         23       - 45, Walliwall Road, Kirkwall, Orkney, KW15 1L0         24       - 43, Walliwall Road, Kirkwall, Orkney, KW15 1L0         25       - 41, Walliwall Road, Kirkwall, Orkney, KW15 1L0         26       - 39, Walliwall Road, Kirkwall, Orkney, KW15 1L0         27       - 37, Walliwall Road, Kirkwall, Orkney, KW15 1L0         28       - 35, Walliwall Road, Kirkwall, Orkney, KW15 1L0         29       - 33, Walliwall Road, Kirkwall, Orkney, KW15 1L0         30       - 31, Walliwall Road, Kirkwall, Orkney, KW15 1L0         31       - 29, Walliwall Road, Kirkwall, Orkney, KW15 1L0         32       - 27, Walliwall Road, Kirkwall, Orkney, KW15 1L0                                                                                                                                                                                                                                                                                                                                                                                                                                                                                                                                                                                                                                                                                                                                                                                                      |          | - Postal address                                  |
| 14       - 28, Walliwall Road, Kirkwall, Orkney, KW15 1LC         15       - 30, Walliwall Road, Kirkwall, Orkney, KW15 1LC         16       - 32, Walliwall Road, Kirkwall, Orkney, KW15 1LC         17       - 34, Walliwall Road, Kirkwall, Orkney, KW15 1LC         18       - 36, Walliwall Road, Kirkwall, Orkney, KW15 1LC         19       - 38, Walliwall Road, Kirkwall, Orkney, KW15 1LC         20       - 40, Walliwall Road, Kirkwall, Orkney, KW15 1LC         21       - 42, Walliwall Road, Kirkwall, Orkney, KW15 1LC         22       - 44, Walliwall Road, Kirkwall, Orkney, KW15 1LC         23       - 45, Walliwall Road, Kirkwall, Orkney, KW15 1LC         24       - 43, Walliwall Road, Kirkwall, Orkney, KW15 1LC         25       - 41, Walliwall Road, Kirkwall, Orkney, KW15 1LC         26       - 39, Walliwall Road, Kirkwall, Orkney, KW15 1LC         27       - 37, Walliwall Road, Kirkwall, Orkney, KW15 1LC         28       - 35, Walliwall Road, Kirkwall, Orkney, KW15 1LC         29       - 33, Walliwall Road, Kirkwall, Orkney, KW15 1LC         29       - 33, Walliwall Road, Kirkwall, Orkney, KW15 1LC         30       - 31, Walliwall Road, Kirkwall, Orkney, KW15 1LC         31       - 29, Walliwall Road, Kirkwall, Orkney, KW15 1LC         32       - 27, Walliwall Road, Kirkwall, Orkney, KW15 1LC                                                                                                                                                                                                                                                                                                                                                                                                                                                                                                                                                                                                                                                                                                                                                                                                      |          |                                                   |
| 15       - 30, Walliwall Road, Kirkwall, Orkney, KW15 1LC         16       - 32, Walliwall Road, Kirkwall, Orkney, KW15 1LC         17       - 34, Walliwall Road, Kirkwall, Orkney, KW15 1LC         18       - 36, Walliwall Road, Kirkwall, Orkney, KW15 1LC         19       - 38, Walliwall Road, Kirkwall, Orkney, KW15 1LC         20       - 40, Walliwall Road, Kirkwall, Orkney, KW15 1LC         21       - 42, Walliwall Road, Kirkwall, Orkney, KW15 1LC         22       - 44, Walliwall Road, Kirkwall, Orkney, KW15 1LC         23       - 45, Walliwall Road, Kirkwall, Orkney, KW15 1LC         24       - 43, Walliwall Road, Kirkwall, Orkney, KW15 1LC         25       - 41, Walliwall Road, Kirkwall, Orkney, KW15 1LC         26       - 39, Walliwall Road, Kirkwall, Orkney, KW15 1LC         27       - 37, Walliwall Road, Kirkwall, Orkney, KW15 1LC         28       - 35, Walliwall Road, Kirkwall, Orkney, KW15 1LC         29       - 33, Walliwall Road, Kirkwall, Orkney, KW15 1LC         30       - 31, Walliwall Road, Kirkwall, Orkney, KW15 1LC         31       - 29, Walliwall Road, Kirkwall, Orkney, KW15 1LC         32       - 27, Walliwall Road, Kirkwall, Orkney, KW15 1LC         33       - 44, Liberator Close, Kirkwall, Orkney, KW15 1LC         34       - 42, Liberator Close, Kirkwall, Orkney, KW15 1LC                                                                                                                                                                                                                                                                                                                                                                                                                                                                                                                                                                                                                                                                                                                                                                                                    |          |                                                   |
| 16       32, Walliwall Road, Kirkwall, Orkney, KW15 1LC         17       34, Walliwall Road, Kirkwall, Orkney, KW15 1LC         18       36, Walliwall Road, Kirkwall, Orkney, KW15 1LC         19       38, Walliwall Road, Kirkwall, Orkney, KW15 1LC         20       40, Walliwall Road, Kirkwall, Orkney, KW15 1LC         21       42, Walliwall Road, Kirkwall, Orkney, KW15 1LC         22       44, Walliwall Road, Kirkwall, Orkney, KW15 1LC         23       45, Walliwall Road, Kirkwall, Orkney, KW15 1LC         24       43, Walliwall Road, Kirkwall, Orkney, KW15 1LC         25       41, Walliwall Road, Kirkwall, Orkney, KW15 1LC         26       39, Walliwall Road, Kirkwall, Orkney, KW15 1LC         27       37, Walliwall Road, Kirkwall, Orkney, KW15 1LC         28       35, Walliwall Road, Kirkwall, Orkney, KW15 1LC         29       33, Walliwall Road, Kirkwall, Orkney, KW15 1LC         30       31, Walliwall Road, Kirkwall, Orkney, KW15 1LC         31       29, Walliwall Road, Kirkwall, Orkney, KW15 1LC         32       27, Walliwall Road, Kirkwall, Orkney, KW15 1LC         33       44, Liberator Close, Kirkwall, Orkney, KW15 1LC         34       42, Liberator Close, Kirkwall, Orkney, KW15 1LC         35       50, Liberator Close, Kirkwall, Orkney, KW15 1LC         44, Liberator Close, Kirkwall, O                                                                                                                                                                                                                                                                                                                                                                                                                                                                                                                                                                                                                                                                                                                                                                                                  |          |                                                   |
| 17       - 34, Walliwall Road, Kirkwall, Orkney, KW15 1L0         18       - 36, Walliwall Road, Kirkwall, Orkney, KW15 1L0         19       - 38, Walliwall Road, Kirkwall, Orkney, KW15 1L0         20       - 40, Walliwall Road, Kirkwall, Orkney, KW15 1L0         21       - 42, Walliwall Road, Kirkwall, Orkney, KW15 1L0         22       - 44, Walliwall Road, Kirkwall, Orkney, KW15 1L0         23       - 45, Walliwall Road, Kirkwall, Orkney, KW15 1L0         24       - 43, Walliwall Road, Kirkwall, Orkney, KW15 1L0         25       - 41, Walliwall Road, Kirkwall, Orkney, KW15 1L0         26       - 39, Walliwall Road, Kirkwall, Orkney, KW15 1L0         27       - 37, Walliwall Road, Kirkwall, Orkney, KW15 1L0         28       - 35, Walliwall Road, Kirkwall, Orkney, KW15 1L0         29       - 33, Walliwall Road, Kirkwall, Orkney, KW15 1L0         30       - 31, Walliwall Road, Kirkwall, Orkney, KW15 1L0         31       - 29, Walliwall Road, Kirkwall, Orkney, KW15 1L0         32       - 27, Walliwall Road, Kirkwall, Orkney, KW15 1L0         33       - 42, Liberator Close, Kirkwall, Orkney, KW15 1L0         34       - 44, Liberator Close, Kirkwall, Orkney, KW15 1L0         34       - 48, Liberator Close, Kirkwall, Orkney, KW15 1L1         35       - 50, Liberator Close, Kirkwall, Orkney, KW15 1L1                                                                                                                                                                                                                                                                                                                                                                                                                                                                                                                                                                                                                                                                                                                                                                                                  |          |                                                   |
| 18       - 36, Walliwall Road, Kirkwall, Orkney, KW15 1L0         19       - 38, Walliwall Road, Kirkwall, Orkney, KW15 1L0         20       - 40, Walliwall Road, Kirkwall, Orkney, KW15 1L0         21       - 42, Walliwall Road, Kirkwall, Orkney, KW15 1L0         22       - 44, Walliwall Road, Kirkwall, Orkney, KW15 1L0         23       - 45, Walliwall Road, Kirkwall, Orkney, KW15 1L0         24       - 43, Walliwall Road, Kirkwall, Orkney, KW15 1L0         25       - 41, Walliwall Road, Kirkwall, Orkney, KW15 1L0         26       - 39, Walliwall Road, Kirkwall, Orkney, KW15 1L0         27       - 37, Walliwall Road, Kirkwall, Orkney, KW15 1L0         28       - 35, Walliwall Road, Kirkwall, Orkney, KW15 1L0         29       - 33, Walliwall Road, Kirkwall, Orkney, KW15 1L0         30       - 31, Walliwall Road, Kirkwall, Orkney, KW15 1L0         31       - 29, Walliwall Road, Kirkwall, Orkney, KW15 1L0         32       - 27, Walliwall Road, Kirkwall, Orkney, KW15 1L0         33       - 42, Liberator Close, Kirkwall, Orkney, KW15 1L0         34       - 44, Liberator Close, Kirkwall, Orkney, KW15 1L0         34       - 48, Liberator Close, Kirkwall, Orkney, KW15 1L1         35       - 50, Liberator Close, Kirkwall, Orkney, KW15 1L1         44       - 48, Liberator Close, Kirkwall, Orkney, KW15 1L1                                                                                                                                                                                                                                                                                                                                                                                                                                                                                                                                                                                                                                                                                                                                                                                                 |          |                                                   |
| 19       - 38, Walliwall Road, Kirkwall, Orkney, KW15 1L0         20       - 40, Walliwall Road, Kirkwall, Orkney, KW15 1L0         21       - 42, Walliwall Road, Kirkwall, Orkney, KW15 1L0         22       - 44, Walliwall Road, Kirkwall, Orkney, KW15 1L0         23       - 45, Walliwall Road, Kirkwall, Orkney, KW15 1L0         24       - 43, Walliwall Road, Kirkwall, Orkney, KW15 1L0         25       - 41, Walliwall Road, Kirkwall, Orkney, KW15 1L0         26       - 39, Walliwall Road, Kirkwall, Orkney, KW15 1L0         27       - 37, Walliwall Road, Kirkwall, Orkney, KW15 1L0         28       - 35, Walliwall Road, Kirkwall, Orkney, KW15 1L0         29       - 33, Walliwall Road, Kirkwall, Orkney, KW15 1L0         30       - 31, Walliwall Road, Kirkwall, Orkney, KW15 1L0         31       - 29, Walliwall Road, Kirkwall, Orkney, KW15 1L0         32       - 27, Walliwall Road, Kirkwall, Orkney, KW15 1L0         32       - 27, Walliwall Road, Kirkwall, Orkney, KW15 1L0         34       - 44, Liberator Close, Kirkwall, Orkney, KW15 1L0         33       - 46, Liberator Close, Kirkwall, Orkney, KW15 1L0         44       - 48, Liberator Close, Kirkwall, Orkney, KW15 1L1         5       - 50, Liberator Close, Kirkwall, Orkney, KW15 1L1         6       - 52, Liberator Close, Kirkwall, Orkney, KW15 1L1                                                                                                                                                                                                                                                                                                                                                                                                                                                                                                                                                                                                                                                                                                                                                                                                   |          |                                                   |
| <ul> <li>40, Walliwall Road, Kirkwall, Orkney, KW15 1L0</li> <li>42, Walliwall Road, Kirkwall, Orkney, KW15 1L0</li> <li>44, Walliwall Road, Kirkwall, Orkney, KW15 1L0</li> <li>45, Walliwall Road, Kirkwall, Orkney, KW15 1L0</li> <li>43, Walliwall Road, Kirkwall, Orkney, KW15 1L0</li> <li>39, Walliwall Road, Kirkwall, Orkney, KW15 1L0</li> <li>39, Walliwall Road, Kirkwall, Orkney, KW15 1L0</li> <li>39, Walliwall Road, Kirkwall, Orkney, KW15 1L0</li> <li>37, Walliwall Road, Kirkwall, Orkney, KW15 1L0</li> <li>33, Walliwall Road, Kirkwall, Orkney, KW15 1L0</li> <li>33, Walliwall Road, Kirkwall, Orkney, KW15 1L0</li> <li>31, Walliwall Road, Kirkwall, Orkney, KW15 1L0</li> <li>29, Walliwall Road, Kirkwall, Orkney, KW15 1L0</li> <li>29, Walliwall Road, Kirkwall, Orkney, KW15 1L0</li> <li>20, Walliwall Road, Kirkwall, Orkney, KW15 1L0</li> <li>21, Walliwall Road, Kirkwall, Orkney, KW15 1L0</li> <li>24, Liberator Close, Kirkwall, Orkney, KW15 1L0</li> <li>44, Liberator Close, Kirkwall, Orkney, KW15 1L0</li> <li>44, Liberator Close, Kirkwall, Orkney, KW15 1L1</li> <li>44, Liberator Close, Kirkwall, Orkney, KW15 1L1</li> <li>54, Liberator Close, Kirkwall, Orkney, KW15 1L1</li> <li>54, Liberator Close, Kirkwall, Orkney, KW15 1L1</li> <li>54, Liberator Close, Kirkwall, Orkney, KW15 1L1</li> <li>60, Liberator Close, Kirkwall, Orkney, KW15 1L1</li> <li>61, Liberator Close, Kirkwall, Orkney, KW15 1L1</li> <li>62, Liberator Close, Kirkwall, Orkney, KW15 1L1</li> <li>64, Liberator Close, Kirkwall, Orkney, KW15 1L1</li> <li>43, Liberator Close, Kirkwall, Orkney, KW15 1L1</li> <li>43, Liberator Close, Kirkwall, Orkney, KW15 1L1</li> <li>43, Liberator Close, Kirkwall, Orkney, KW15 1L1</li> <li>44, Liberator Close, Kirkwall, Orkney, KW15 1L1</li> <li>45, Liberator Close, Kirkwall, Orkney, KW15 1L1</li> <li>44, Liberator Close, Kirkwall, Orkney, KW15 1L1</li> <li>4</li></ul>                             |          |                                                   |
| 21- 42, Walliwall Road, Kirkwall, Orkney, KW15 1L022- 44, Walliwall Road, Kirkwall, Orkney, KW15 1L023- 45, Walliwall Road, Kirkwall, Orkney, KW15 1L024- 43, Walliwall Road, Kirkwall, Orkney, KW15 1L025- 41, Walliwall Road, Kirkwall, Orkney, KW15 1L026- 39, Walliwall Road, Kirkwall, Orkney, KW15 1L027- 37, Walliwall Road, Kirkwall, Orkney, KW15 1L028- 35, Walliwall Road, Kirkwall, Orkney, KW15 1L029- 33, Walliwall Road, Kirkwall, Orkney, KW15 1L030- 31, Walliwall Road, Kirkwall, Orkney, KW15 1L031- 29, Walliwall Road, Kirkwall, Orkney, KW15 1L032- 27, Walliwall Road, Kirkwall, Orkney, KW15 1L032- 27, Walliwall Road, Kirkwall, Orkney, KW15 1L034- 42, Liberator Close, Kirkwall, Orkney, KW15 1L035- 46, Liberator Close, Kirkwall, Orkney, KW15 1L13- 46, Liberator Close, Kirkwall, Orkney, KW15 1L14- 48, Liberator Close, Kirkwall, Orkney, KW15 1L15- 50, Liberator Close, Kirkwall, Orkney, KW15 1L16- 52, Liberator Close, Kirkwall, Orkney, KW15 1L17- 54, Liberator Close, Kirkwall, Orkney, KW15 1L18- 56, Liberator Close, Kirkwall, Orkney, KW15 1L19- 58, Liberator Close, Kirkwall, Orkney, KW15 1L110- 60, Liberator Close, Kirkwall, Orkney, KW15 1L111- 62, Liberator Close, Kirkwall, Orkney, KW15 1L112- 41, Liberator Close, Kirkwall, Orkney, KW15 1L113- 43, Liberator Close, Kirkwall, Orkney, KW15 1L114- 45, Liber                                                                                                                                                                                                                                                                                                                                                                                                                                                                                                                                                                                                                                                                                                                                                                                              |          |                                                   |
| <ul> <li>44, Walliwall Road, Kirkwall, Orkney, KW15 1L0</li> <li>45, Walliwall Road, Kirkwall, Orkney, KW15 1L0</li> <li>43, Walliwall Road, Kirkwall, Orkney, KW15 1L0</li> <li>34, Walliwall Road, Kirkwall, Orkney, KW15 1L0</li> <li>39, Walliwall Road, Kirkwall, Orkney, KW15 1L0</li> <li>37, Walliwall Road, Kirkwall, Orkney, KW15 1L0</li> <li>35, Walliwall Road, Kirkwall, Orkney, KW15 1L0</li> <li>33, Walliwall Road, Kirkwall, Orkney, KW15 1L0</li> <li>31, Walliwall Road, Kirkwall, Orkney, KW15 1L0</li> <li>29, Walliwall Road, Kirkwall, Orkney, KW15 1L0</li> <li>21, Walliwall Road, Kirkwall, Orkney, KW15 1L0</li> <li>22, Walliwall Road, Kirkwall, Orkney, KW15 1L0</li> <li>24, Liberator Close, Kirkwall, Orkney, KW15 1L0</li> <li>44, Liberator Close, Kirkwall, Orkney, KW15 1L0</li> <li>44, Liberator Close, Kirkwall, Orkney, KW15 1L0</li> <li>44, Liberator Close, Kirkwall, Orkney, KW15 1L0</li> <li>54, Liberator Close, Kirkwall, Orkney, KW15 1L0</li> <li>55, Liberator Close, Kirkwall, Orkney, KW15 1L0</li> <li>54, Liberator Close, Kirkwall, Orkney, KW15 1L1</li> <li>54, Liberator Close, Kirkwall, Orkney, KW15 1L1</li> <li>60, Liberator Close, Kirkwall, Orkney, KW15 1L1</li> <li>61, Liberator Close, Kirkwall, Orkney, KW15 1L1</li> <li>62, Liberator Close, Kirkwall, Orkney, KW15 1L1</li> <li>64, Liberator Close, Kirkwall, Orkney, KW15 1L1</li> <li>54, Liberator Close, Kirkwall, Orkney, KW15 1L1</li> <li>62, Liberator Close, Kirkwall, Orkney, KW15 1L1</li> <li>64, Liberator Close, Kirkwall, Orkney, KW15 1L1</li> <li>43, Liberator Close, Kirkwall, Orkney, KW15 1L1</li> &lt;</ul>                               |          |                                                   |
| <ul> <li>45, Walliwall Road, Kirkwall, Orkney, KW15 1L0</li> <li>43, Walliwall Road, Kirkwall, Orkney, KW15 1L0</li> <li>34, Walliwall Road, Kirkwall, Orkney, KW15 1L0</li> <li>39, Walliwall Road, Kirkwall, Orkney, KW15 1L0</li> <li>37, Walliwall Road, Kirkwall, Orkney, KW15 1L0</li> <li>35, Walliwall Road, Kirkwall, Orkney, KW15 1L0</li> <li>33, Walliwall Road, Kirkwall, Orkney, KW15 1L0</li> <li>31, Walliwall Road, Kirkwall, Orkney, KW15 1L0</li> <li>29, Walliwall Road, Kirkwall, Orkney, KW15 1L0</li> <li>29, Walliwall Road, Kirkwall, Orkney, KW15 1L0</li> <li>29, Walliwall Road, Kirkwall, Orkney, KW15 1L0</li> <li>21, Walliwall Road, Kirkwall, Orkney, KW15 1L0</li> <li>22, Walliwall Road, Kirkwall, Orkney, KW15 1L0</li> <li>24, Liberator Close, Kirkwall, Orkney, KW15 1L0</li> <li>44, Liberator Close, Kirkwall, Orkney, KW15 1L1</li> <li>44, Liberator Close, Kirkwall, Orkney, KW15 1L1</li> <li>44, Liberator Close, Kirkwall, Orkney, KW15 1L1</li> <li>54, Liberator Close, Kirkwall, Orkney, KW15 1L1</li> <li>55, Liberator Close, Kirkwall, Orkney, KW15 1L1</li> <li>54, Liberator Close, Kirkwall, Orkney, KW15 1L1</li> <li>60, Liberator Close, Kirkwall, Orkney, KW15 1L1</li> <li>60, Liberator Close, Kirkwall, Orkney, KW15 1L1</li> <li>61, Liberator Close, Kirkwall, Orkney, KW15 1L1</li> <li>62, Liberator Close, Kirkwall, Orkney, KW15 1L1</li> <li>63, Liberator Close, Kirkwall, Orkney, KW15 1L1</li> <li>64, Liberator Close, Kirkwall, Orkney, KW15 1L1</li> <li>74, Liberator Close, Kirkwall, Orkney, KW15 1L1</li> <li>74, Liberator Close, Kirkwall, Orkney, KW15 1L1</li> <l< td=""><td>22</td><td></td></l<></ul> | 22       |                                                   |
| <ul> <li>43, Walliwall Road, Kirkwall, Orkney, KW15 1L0</li> <li>41, Walliwall Road, Kirkwall, Orkney, KW15 1L0</li> <li>39, Walliwall Road, Kirkwall, Orkney, KW15 1L0</li> <li>37, Walliwall Road, Kirkwall, Orkney, KW15 1L0</li> <li>35, Walliwall Road, Kirkwall, Orkney, KW15 1L0</li> <li>33, Walliwall Road, Kirkwall, Orkney, KW15 1L0</li> <li>31, Walliwall Road, Kirkwall, Orkney, KW15 1L0</li> <li>29, Walliwall Road, Kirkwall, Orkney, KW15 1L0</li> <li>20, Walliwall Road, Kirkwall, Orkney, KW15 1L0</li> <li>21, Walliwall Road, Kirkwall, Orkney, KW15 1L0</li> <li>24, Liberator Close, Kirkwall, Orkney, KW15 1L0</li> <li>44, Liberator Close, Kirkwall, Orkney, KW15 1L1</li> <li>44, Liberator Close, Kirkwall, Orkney, KW15 1L1</li> <li>44, Liberator Close, Kirkwall, Orkney, KW15 1L1</li> <li>55, Liberator Close, Kirkwall, Orkney, KW15 1L1</li> <li>54, Liberator Close, Kirkwall, Orkney, KW15 1L1</li> <li>55, Liberator Close, Kirkwall, Orkney, KW15 1L1</li> <li>56, Liberator Close, Kirkwall, Orkney, KW15 1L1</li> <li>56, Liberator Close, Kirkwall, Orkney, KW15 1L1</li> <li>60, Liberator Close, Kirkwall, Orkney, KW15 1L1</li> <li>61, Liberator Close, Kirkwall, Orkney, KW15 1L1</li> <li>62, Liberator Close, Kirkwall, Orkney, KW15 1L1</li> <li>63, Liberator Close, Kirkwall, Orkney, KW15 1L1</li> <li>64, Liberator Close, Kirkwall, Orkney, KW15 1L1</li> <li>43, Liberator Close, Kirkwall, Orkney, KW15 1L1</li> <li>44, Liberator Close, Kirkwall, Orkney, KW15 1L1</li> <li>45, Liberator Close, Kirkwall, Orkney, KW15 1L1</li> <li>47, Liberator Close, Kirkwall, Orkney, KW15 1L1</li> </ul>                                                                                             | 23       |                                                   |
| <ul> <li>41, Walliwall Road, Kirkwall, Orkney, KW15 1LC</li> <li>39, Walliwall Road, Kirkwall, Orkney, KW15 1LC</li> <li>37, Walliwall Road, Kirkwall, Orkney, KW15 1LC</li> <li>35, Walliwall Road, Kirkwall, Orkney, KW15 1LC</li> <li>31, Walliwall Road, Kirkwall, Orkney, KW15 1LC</li> <li>29, 33, Walliwall Road, Kirkwall, Orkney, KW15 1LC</li> <li>29, Walliwall Road, Kirkwall, Orkney, KW15 1LC</li> <li>20, Walliwall Road, Kirkwall, Orkney, KW15 1LC</li> <li>21, Walliwall Road, Kirkwall, Orkney, KW15 1LC</li> <li>22, Walliwall Road, Kirkwall, Orkney, KW15 1LC</li> <li>24, Liberator Close, Kirkwall, Orkney, KW15 1LC</li> <li>44, Liberator Close, Kirkwall, Orkney, KW15 1LC</li> <li>44, Liberator Close, Kirkwall, Orkney, KW15 1LC</li> <li>44, Liberator Close, Kirkwall, Orkney, KW15 1LC</li> <li>50, Liberator Close, Kirkwall, Orkney, KW15 1LC</li> <li>51, Liberator Close, Kirkwall, Orkney, KW15 1LC</li> <li>54, Liberator Close, Kirkwall, Orkney, KW15 1LC</li> <li>55, Liberator Close, Kirkwall, Orkney, KW15 1LC</li> <li>54, Liberator Close, Kirkwall, Orkney, KW15 1LC</li> <li>54, Liberator Close, Kirkwall, Orkney, KW15 1LC</li> <li>60, Liberator Close, Kirkwall, Orkney, KW15 1LC</li> <li>61, Liberator Close, Kirkwall, Orkney, KW15 1LC</li> <li>62, Liberator Close, Kirkwall, Orkney, KW15 1LC</li> <li>63, Liberator Close, Kirkwall, Orkney, KW15 1LC</li> <li>64, Liberator Close, Kirkwall, Orkney, KW15 1LC</li> <li>74, Liberator Close, Kirkwall, Orkney, KW15 1LC</li> <li>74, Liberator Close, Kirkwall, Orkney, KW15 1LC</li> <li>747, Liberator Close, Kirkwall, Orkney, KW15 1LC</li></ul>                             |          |                                                   |
| <ul> <li>39, Walliwall Road, Kirkwall, Orkney, KW15 1LC</li> <li>37, Walliwall Road, Kirkwall, Orkney, KW15 1LC</li> <li>35, Walliwall Road, Kirkwall, Orkney, KW15 1LC</li> <li>33, Walliwall Road, Kirkwall, Orkney, KW15 1LC</li> <li>31, Valliwall Road, Kirkwall, Orkney, KW15 1LC</li> <li>29, Walliwall Road, Kirkwall, Orkney, KW15 1LC</li> <li>29, Walliwall Road, Kirkwall, Orkney, KW15 1LC</li> <li>20, Walliwall Road, Kirkwall, Orkney, KW15 1LC</li> <li>21, Walliwall Road, Kirkwall, Orkney, KW15 1LC</li> <li>227, Walliwall Road, Kirkwall, Orkney, KW15 1LC</li> <li>242, Liberator Close, Kirkwall, Orkney, KW15 1LC</li> <li>44, Liberator Close, Kirkwall, Orkney, KW15 1LC</li> <li>44, Liberator Close, Kirkwall, Orkney, KW15 1LC</li> <li>44, Liberator Close, Kirkwall, Orkney, KW15 1LC</li> <li>50, Liberator Close, Kirkwall, Orkney, KW15 1LC</li> <li>55, Liberator Close, Kirkwall, Orkney, KW15 1LC</li> <li>56, Liberator Close, Kirkwall, Orkney, KW15 1LC</li> <li>56, Liberator Close, Kirkwall, Orkney, KW15 1LC</li> <li>56, Liberator Close, Kirkwall, Orkney, KW15 1LC</li> <li>60, Liberator Close, Kirkwall, Orkney, KW15 1LC</li> <li>60, Liberator Close, Kirkwall, Orkney, KW15 1LC</li> <li>61, Liberator Close, Kirkwall, Orkney, KW15 1LC</li> <li>62, Liberator Close, Kirkwall, Orkney, KW15 1LC</li> <li>63, Liberator Close, Kirkwall, Orkney, KW15 1LC</li> <li>64, Liberator Close, Kirkwall, Orkney, KW15 1LC</li> <li>43, Liberator Close, Kirkwall, Orkney, KW15 1LC</li> <li>43, Liberator Close, Kirkwall, Orkney, KW15 1LC</li> <li>44, Liberator Close, Kirkwall, Orkney, KW15 1LC</li> <li>44, Liberator Close, Kirkwall, Orkney, KW15 1LC</li> <li>45, Liberator Close, Kirkwall, Orkney, KW15 1LC</li> </ul>                                                                                        | 25       |                                                   |
| <ul> <li>37, Walliwall Road, Kirkwall, Orkney, KW15 1L0</li> <li>35, Walliwall Road, Kirkwall, Orkney, KW15 1L0</li> <li>33, Walliwall Road, Kirkwall, Orkney, KW15 1L0</li> <li>31, Walliwall Road, Kirkwall, Orkney, KW15 1L0</li> <li>29, Walliwall Road, Kirkwall, Orkney, KW15 1L0</li> <li>29, Walliwall Road, Kirkwall, Orkney, KW15 1L0</li> <li>20, Walliwall Road, Kirkwall, Orkney, KW15 1L0</li> <li>217, Walliwall Road, Kirkwall, Orkney, KW15 1L0</li> <li>227, Walliwall Road, Kirkwall, Orkney, KW15 1L0</li> <li>232 - 27, Walliwall Road, Kirkwall, Orkney, KW15 1L0</li> <li>242, Liberator Close, Kirkwall, Orkney, KW15 1L1</li> <li>44, Liberator Close, Kirkwall, Orkney, KW15 1L1</li> <li>46, Liberator Close, Kirkwall, Orkney, KW15 1L1</li> <li>48, Liberator Close, Kirkwall, Orkney, KW15 1L1</li> <li>55, Liberator Close, Kirkwall, Orkney, KW15 1L1</li> <li>56, Liberator Close, Kirkwall, Orkney, KW15 1L1</li> <li>56, Liberator Close, Kirkwall, Orkney, KW15 1L1</li> <li>58, Liberator Close, Kirkwall, Orkney, KW15 1L1</li> <li>60, Liberator Close, Kirkwall, Orkney, KW15 1L1</li> <li>610, Liberator Close, Kirkwall, Orkney, KW15 1L1</li> <li>62, Liberator Close, Kirkwall, Orkney, KW15 1L1</li> <li>64, Liberator Close, Kirkwall, Orkney, KW15 1L1</li> <li>43, Liberator Close, Kirkwall, Orkney, KW15 1L1</li> <li>43, Liberator Close, Kirkwall, Orkney, KW15 1L1</li> <li>44, Liberator Close, Kirkwall, Orkney, KW15 1L1</li> <li>43, Liberator Close, Kirkwall, Orkney, KW15 1L1</li> <li>44, Liberator Close, Kirkwall, Orkney, KW15 1L1</li> <li>43, Liberator Close, Kirkwall, Orkney, KW15 1L1</li> <li>44, Liberator Close, Kirkwall, Orkney, KW15 1L1</li> <li>45, Liberator Close, Kirkwall, Orkney, KW15 1L1</li> <li>47, Liberator Close, Kirkwall, Orkney, KW15 1L1</li> <li>47, Liberator Close, Kirkwall, Orkney, KW15 1L1</li> </ul>                                                                                                                                                                                                                                                           | 26       | - 39, Walliwall Road, Kirkwall, Orkney, KW15 1LC  |
| <ul> <li>35, Walliwall Road, Kirkwall, Orkney, KW15 1LC</li> <li>33, Walliwall Road, Kirkwall, Orkney, KW15 1LC</li> <li>31 - 29, Walliwall Road, Kirkwall, Orkney, KW15 1LC</li> <li>29, Walliwall Road, Kirkwall, Orkney, KW15 1LC</li> <li>20, Walliwall Road, Kirkwall, Orkney, KW15 1LC</li> <li>21, Walliwall Road, Kirkwall, Orkney, KW15 1LC</li> <li>22, Walliwall Road, Kirkwall, Orkney, KW15 1LC</li> <li>242, Liberator Close, Kirkwall, Orkney, KW15 1LC</li> <li>244, Liberator Close, Kirkwall, Orkney, KW15 1LC</li> <li>346, Liberator Close, Kirkwall, Orkney, KW15 1LC</li> <li>346, Liberator Close, Kirkwall, Orkney, KW15 1LC</li> <li>346, Liberator Close, Kirkwall, Orkney, KW15 1LC</li> <li>54, Liberator Close, Kirkwall, Orkney, KW15 1LC</li> <li>55, Liberator Close, Kirkwall, Orkney, KW15 1LC</li> <li>56, Liberator Close, Kirkwall, Orkney, KW15 1LC</li> <li>56, Liberator Close, Kirkwall, Orkney, KW15 1LC</li> <li>58, Liberator Close, Kirkwall, Orkney, KW15 1LC</li> <li>60, Liberator Close, Kirkwall, Orkney, KW15 1LC</li> <li>610, Liberator Close, Kirkwall, Orkney, KW15 1LC</li> <li>611, bierator Close, Kirkwall, Orkney, KW15 1LC</li> <li>58, Liberator Close, Kirkwall, Orkney, KW15 1LC</li> <li>61, Liberator Close, Kirkwall, Orkney, KW15 1LC</li> <li>62, Liberator Close, Kirkwall, Orkney, KW15 1LC</li> <li>64, Liberator Close, Kirkwall, Orkney, KW15 1LC</li> <li>64, Liberator Close, Kirkwall, Orkney, KW15 1LC</li> <li>43, Liberator Close, Kirkwall, Orkney, KW15 1LC</li> <li>43, Liberator Close, Kirkwall, Orkney, KW15 1LC</li> <li>44, Liberator Close, Kirkwall, Orkney, KW15 1LC</li> <li>45, Liberator Close, Kirkwall, Orkney, KW15 1LC</li> <li>44, Liberator Close, Kirkwall, Orkney, KW15 1LC</li> <li>45, Liberator Close, Kirkwall, Orkney, KW15 1LC</li> <li>47, Liberator Close, Kirkwall, Orkney, KW15 1LC</li> <li>47, Liberator Close, Kirkwall, Orkney, KW15 1LC</li> </ul>                                                                                                                                                                                              | 27       | - 37, Walliwall Road, Kirkwall, Orkney, KW15 1LC  |
| <ul> <li>33, Walliwall Road, Kirkwall, Orkney, KW15 1LC</li> <li>31, Walliwall Road, Kirkwall, Orkney, KW15 1LC</li> <li>29, Walliwall Road, Kirkwall, Orkney, KW15 1LC</li> <li>29, Walliwall Road, Kirkwall, Orkney, KW15 1LC</li> <li>27, Walliwall Road, Kirkwall, Orkney, KW15 1LC</li> <li>27, Walliwall Road, Kirkwall, Orkney, KW15 1LC</li> <li>242, Liberator Close, Kirkwall, Orkney, KW15 1LC</li> <li>44, Liberator Close, Kirkwall, Orkney, KW15 1LC</li> <li>46, Liberator Close, Kirkwall, Orkney, KW15 1LC</li> <li>46, Liberator Close, Kirkwall, Orkney, KW15 1LC</li> <li>50, Liberator Close, Kirkwall, Orkney, KW15 1LC</li> <li>51, Liberator Close, Kirkwall, Orkney, KW15 1LC</li> <li>54, Liberator Close, Kirkwall, Orkney, KW15 1LC</li> <li>56, Liberator Close, Kirkwall, Orkney, KW15 1LC</li> <li>56, Liberator Close, Kirkwall, Orkney, KW15 1LC</li> <li>60, Liberator Close, Kirkwall, Orkney, KW15 1LC</li> <li>60, Liberator Close, Kirkwall, Orkney, KW15 1LC</li> <li>61, Liberator Close, Kirkwall, Orkney, KW15 1LC</li> <li>62, Liberator Close, Kirkwall, Orkney, KW15 1LC</li> <li>63, Liberator Close, Kirkwall, Orkney, KW15 1LC</li> <li>64, Liberator Close, Kirkwall, Orkney, KW15 1LC</li> <li>64, Liberator Close, Kirkwall, Orkney, KW15 1LC</li> <li>64, Liberator Close, Kirkwall, Orkney, KW15 1LC</li> <li>43, Liberator Close, Kirkwall, Orkney, KW15 1LC</li> <li>43, Liberator Close, Kirkwall, Orkney, KW15 1LC</li> <li>44, Liberator Close, Kirkwall, Orkney, KW15 1LC</li> <li>45, Liberator Close, Kirkwall, Orkney, KW15 1LC</li> <li>47, Liberator Close, Kirkwall, Orkney, KW15 1LC</li> </ul>                                                                                                                                                                                                                                                                                                                                                                                                                                                                                                    | 28       |                                                   |
| 31       - 29, Walliwall Road, Kirkwall, Orkney, KW15 1LC         32       - 27, Walliwall Road, Kirkwall, Orkney, KW15 1LC         32       - 27, Walliwall Road, Kirkwall, Orkney, KW15 1LC <u>Plot no</u> - Postal address         1       - 42, Liberator Close, Kirkwall, Orkney, KW15 1LC         2       - 44, Liberator Close, Kirkwall, Orkney, KW15 1LC         3       - 46, Liberator Close, Kirkwall, Orkney, KW15 1LC         4       - 48, Liberator Close, Kirkwall, Orkney, KW15 1LC         5       - 50, Liberator Close, Kirkwall, Orkney, KW15 1LC         6       - 52, Liberator Close, Kirkwall, Orkney, KW15 1LC         7       - 54, Liberator Close, Kirkwall, Orkney, KW15 1LC         8       - 56, Liberator Close, Kirkwall, Orkney, KW15 1LC         9       - 58, Liberator Close, Kirkwall, Orkney, KW15 1LC         10       - 60, Liberator Close, Kirkwall, Orkney, KW15 1LC         11       - 62, Liberator Close, Kirkwall, Orkney, KW15 1LC         12       - 41, Liberator Close, Kirkwall, Orkney, KW15 1LC         13       - 43, Liberator Close, Kirkwall, Orkney, KW15 1LC         14       - 45, Liberator Close, Kirkwall, Orkney, KW15 1LC         15       - 47, Liberator Close, Kirkwall, Orkney, KW15 1LC                                                                                                                                                                                                                                                                                                                                                                                                                                                                                                                                                                                                                                                                                                                                                                                                                                                                                                    | 29       | - 33, Walliwall Road, Kirkwall, Orkney, KW15 1LC  |
| <ul> <li>27, Walliwall Road, Kirkwall, Orkney, KW15 1LC</li> <li>Phase 1A</li> <li>Plot no - Postal address</li> <li>42, Liberator Close, Kirkwall, Orkney, KW15 1L2</li> <li>44, Liberator Close, Kirkwall, Orkney, KW15 1L2</li> <li>46, Liberator Close, Kirkwall, Orkney, KW15 1L2</li> <li>48, Liberator Close, Kirkwall, Orkney, KW15 1L2</li> <li>50, Liberator Close, Kirkwall, Orkney, KW15 1L2</li> <li>51, Liberator Close, Kirkwall, Orkney, KW15 1L2</li> <li>52, Liberator Close, Kirkwall, Orkney, KW15 1L2</li> <li>54, Liberator Close, Kirkwall, Orkney, KW15 1L2</li> <li>56, Liberator Close, Kirkwall, Orkney, KW15 1L2</li> <li>56, Liberator Close, Kirkwall, Orkney, KW15 1L2</li> <li>60, Liberator Close, Kirkwall, Orkney, KW15 1L2</li> <li>61, Liberator Close, Kirkwall, Orkney, KW15 1L2</li> <li>62, Liberator Close, Kirkwall, Orkney, KW15 1L2</li> <li>41, Liberator Close, Kirkwall, Orkney, KW15 1L2</li> <li>43, Liberator Close, Kirkwall, Orkney, KW15 1L2</li> <li>44, Liberator Close, Kirkwall, Orkney, KW15 1L2</li> <li>43, Liberator Close, Kirkwall, Orkney, KW15 1L2</li> <li>44, Liberator Close, Kirkwall, Orkney, KW15 1L2</li> <li>43, Liberator Close, Kirkwall, Orkney, KW15 1L2</li> <li>44, Liberator Close, Kirkwall, Orkney, KW15 1L2</li> <li>44, Liberator Close, Kirkwall, Orkney, KW15 1L2</li> <li>44, Liberator Close, Kirkwall, Orkney, KW15 1L2</li> </ul>                                                                                                                                                                                                                                                                                                                                                                                                                                                                                                                                                                                                                                                                                                                                         | 30       | - 31, Walliwall Road, Kirkwall, Orkney, KW15 1LC  |
| Phase 1APlot no- Postal address1- 42, Liberator Close, Kirkwall, Orkney, KW15 1L2- 44, Liberator Close, Kirkwall, Orkney, KW15 1L3- 46, Liberator Close, Kirkwall, Orkney, KW15 1L4- 48, Liberator Close, Kirkwall, Orkney, KW15 1L5- 50, Liberator Close, Kirkwall, Orkney, KW15 1L6- 52, Liberator Close, Kirkwall, Orkney, KW15 1L7- 54, Liberator Close, Kirkwall, Orkney, KW15 1L8- 56, Liberator Close, Kirkwall, Orkney, KW15 1L9- 58, Liberator Close, Kirkwall, Orkney, KW15 1L10- 60, Liberator Close, Kirkwall, Orkney, KW15 1L11- 62, Liberator Close, Kirkwall, Orkney, KW15 1L12- 41, Liberator Close, Kirkwall, Orkney, KW15 1L13- 43, Liberator Close, Kirkwall, Orkney, KW15 1L14- 45, Liberator Close, Kirkwall, Orkney, KW15 1L15- 47, Liberator Close, Kirkwall, Orkney, KW15 1L                                                                                                                                                                                                                                                                                                                                                                                                                                                                                                                                                                                                                                                                                                                                                                                                                                                                                                                                                                                                                                                                                                                                                                                                                                                                                                                                                                 | 31       | - 29, Walliwall Road, Kirkwall, Orkney, KW15 1LC  |
| Plot no- Postal address1- 42, Liberator Close, Kirkwall, Orkney, KW15 1L2- 44, Liberator Close, Kirkwall, Orkney, KW15 1L3- 46, Liberator Close, Kirkwall, Orkney, KW15 1L4- 48, Liberator Close, Kirkwall, Orkney, KW15 1L5- 50, Liberator Close, Kirkwall, Orkney, KW15 1L6- 52, Liberator Close, Kirkwall, Orkney, KW15 1L7- 54, Liberator Close, Kirkwall, Orkney, KW15 1L8- 56, Liberator Close, Kirkwall, Orkney, KW15 1L9- 58, Liberator Close, Kirkwall, Orkney, KW15 1L10- 60, Liberator Close, Kirkwall, Orkney, KW15 1L11- 62, Liberator Close, Kirkwall, Orkney, KW15 1L12- 41, Liberator Close, Kirkwall, Orkney, KW15 1L13- 43, Liberator Close, Kirkwall, Orkney, KW15 1L14- 45, Liberator Close, Kirkwall, Orkney, KW15 1L15- 47, Liberator Close, Kirkwall, Orkney, KW15 1L                                                                                                                                                                                                                                                                                                                                                                                                                                                                                                                                                                                                                                                                                                                                                                                                                                                                                                                                                                                                                                                                                                                                                                                                                                                                                                                                                                         | 32       | - 27, Walliwall Road, Kirkwall, Orkney, KW15 1LC  |
| <ul> <li>42, Liberator Close, Kirkwall, Orkney, KW15 1L</li> <li>44, Liberator Close, Kirkwall, Orkney, KW15 1L</li> <li>46, Liberator Close, Kirkwall, Orkney, KW15 1L</li> <li>48, Liberator Close, Kirkwall, Orkney, KW15 1L</li> <li>50, Liberator Close, Kirkwall, Orkney, KW15 1L</li> <li>52, Liberator Close, Kirkwall, Orkney, KW15 1L</li> <li>54, Liberator Close, Kirkwall, Orkney, KW15 1L</li> <li>56, Liberator Close, Kirkwall, Orkney, KW15 1L</li> <li>56, Liberator Close, Kirkwall, Orkney, KW15 1L</li> <li>56, Liberator Close, Kirkwall, Orkney, KW15 1L</li> <li>60, Liberator Close, Kirkwall, Orkney, KW15 1L</li> <li>60, Liberator Close, Kirkwall, Orkney, KW15 1L</li> <li>61, Liberator Close, Kirkwall, Orkney, KW15 1L</li> <li>62, Liberator Close, Kirkwall, Orkney, KW15 1L</li> <li>41, Liberator Close, Kirkwall, Orkney, KW15 1L</li> <li>43, Liberator Close, Kirkwall, Orkney, KW15 1L</li> <li>45, Liberator Close, Kirkwall, Orkney, KW15 1L</li> <li>47, Liberator Close, Kirkwall, Orkney, KW15 1L</li> </ul>                                                                                                                                                                                                                                                                                                                                                                                                                                                                                                                                                                                                                                                                                                                                                                                                                                                                                                                                                                                                                                                                                                           | Phase 1/ | <u>A</u>                                          |
| <ul> <li>44, Liberator Close, Kirkwall, Orkney, KW15 1L</li> <li>46, Liberator Close, Kirkwall, Orkney, KW15 1L</li> <li>48, Liberator Close, Kirkwall, Orkney, KW15 1L</li> <li>50, Liberator Close, Kirkwall, Orkney, KW15 1L</li> <li>52, Liberator Close, Kirkwall, Orkney, KW15 1L</li> <li>54, Liberator Close, Kirkwall, Orkney, KW15 1L</li> <li>56, Liberator Close, Kirkwall, Orkney, KW15 1L</li> <li>58, Liberator Close, Kirkwall, Orkney, KW15 1L</li> <li>60, Liberator Close, Kirkwall, Orkney, KW15 1L</li> <li>60, Liberator Close, Kirkwall, Orkney, KW15 1L</li> <li>61, Liberator Close, Kirkwall, Orkney, KW15 1L</li> <li>62, Liberator Close, Kirkwall, Orkney, KW15 1L</li> <li>41, Liberator Close, Kirkwall, Orkney, KW15 1L</li> <li>43, Liberator Close, Kirkwall, Orkney, KW15 1L</li> <li>45, Liberator Close, Kirkwall, Orkney, KW15 1L</li> <li>45, Liberator Close, Kirkwall, Orkney, KW15 1L</li> <li>47, Liberator Close, Kirkwall, Orkney, KW15 1L</li> </ul>                                                                                                                                                                                                                                                                                                                                                                                                                                                                                                                                                                                                                                                                                                                                                                                                                                                                                                                                                                                                                                                                                                                                                                   | Plot no  | - Postal address                                  |
| <ul> <li>46, Liberator Close, Kirkwall, Orkney, KW15 1L</li> <li>48, Liberator Close, Kirkwall, Orkney, KW15 1L</li> <li>50, Liberator Close, Kirkwall, Orkney, KW15 1L</li> <li>52, Liberator Close, Kirkwall, Orkney, KW15 1L</li> <li>54, Liberator Close, Kirkwall, Orkney, KW15 1L</li> <li>56, Liberator Close, Kirkwall, Orkney, KW15 1L</li> <li>58, Liberator Close, Kirkwall, Orkney, KW15 1L</li> <li>60, Liberator Close, Kirkwall, Orkney, KW15 1L</li> <li>60, Liberator Close, Kirkwall, Orkney, KW15 1L</li> <li>62, Liberator Close, Kirkwall, Orkney, KW15 1L</li> <li>41, Liberator Close, Kirkwall, Orkney, KW15 1L</li> <li>43, Liberator Close, Kirkwall, Orkney, KW15 1L</li> <li>45, Liberator Close, Kirkwall, Orkney, KW15 1L</li> <li>47, Liberator Close, Kirkwall, Orkney, KW15 1L</li> </ul>                                                                                                                                                                                                                                                                                                                                                                                                                                                                                                                                                                                                                                                                                                                                                                                                                                                                                                                                                                                                                                                                                                                                                                                                                                                                                                                                           | 1        | - 42, Liberator Close, Kirkwall, Orkney, KW15 1L  |
| <ul> <li>48, Liberator Close, Kirkwall, Orkney, KW15 1L</li> <li>50, Liberator Close, Kirkwall, Orkney, KW15 1L</li> <li>52, Liberator Close, Kirkwall, Orkney, KW15 1L</li> <li>54, Liberator Close, Kirkwall, Orkney, KW15 1L</li> <li>56, Liberator Close, Kirkwall, Orkney, KW15 1L</li> <li>58, Liberator Close, Kirkwall, Orkney, KW15 1L</li> <li>60, Liberator Close, Kirkwall, Orkney, KW15 1L</li> <li>62, Liberator Close, Kirkwall, Orkney, KW15 1L</li> <li>62, Liberator Close, Kirkwall, Orkney, KW15 1L</li> <li>41, Liberator Close, Kirkwall, Orkney, KW15 1L</li> <li>43, Liberator Close, Kirkwall, Orkney, KW15 1L</li> <li>45, Liberator Close, Kirkwall, Orkney, KW15 1L</li> <li>47, Liberator Close, Kirkwall, Orkney, KW15 1L</li> </ul>                                                                                                                                                                                                                                                                                                                                                                                                                                                                                                                                                                                                                                                                                                                                                                                                                                                                                                                                                                                                                                                                                                                                                                                                                                                                                                                                                                                                   | 2        | - 44, Liberator Close, Kirkwall, Orkney, KW15 1L  |
| <ul> <li>55 - 50, Liberator Close, Kirkwall, Orkney, KW15 1L</li> <li>66 - 52, Liberator Close, Kirkwall, Orkney, KW15 1L</li> <li>77 - 54, Liberator Close, Kirkwall, Orkney, KW15 1L</li> <li>88 - 56, Liberator Close, Kirkwall, Orkney, KW15 1L</li> <li>99 - 58, Liberator Close, Kirkwall, Orkney, KW15 1L</li> <li>100 - 60, Liberator Close, Kirkwall, Orkney, KW15 1L</li> <li>110 - 62, Liberator Close, Kirkwall, Orkney, KW15 1L</li> <li>120 - 41, Liberator Close, Kirkwall, Orkney, KW15 1L</li> <li>131 - 43, Liberator Close, Kirkwall, Orkney, KW15 1L</li> <li>141 - 45, Liberator Close, Kirkwall, Orkney, KW15 1L</li> <li>151 - 47, Liberator Close, Kirkwall, Orkney, KW15 1L</li> </ul>                                                                                                                                                                                                                                                                                                                                                                                                                                                                                                                                                                                                                                                                                                                                                                                                                                                                                                                                                                                                                                                                                                                                                                                                                                                                                                                                                                                                                                                      | 3        | - 46, Liberator Close, Kirkwall, Orkney, KW15 1L  |
| <ul> <li>52, Liberator Close, Kirkwall, Orkney, KW15 1L</li> <li>54, Liberator Close, Kirkwall, Orkney, KW15 1L</li> <li>56, Liberator Close, Kirkwall, Orkney, KW15 1L</li> <li>58, Liberator Close, Kirkwall, Orkney, KW15 1L</li> <li>60, Liberator Close, Kirkwall, Orkney, KW15 1L</li> <li>62, Liberator Close, Kirkwall, Orkney, KW15 1L</li> <li>41, Liberator Close, Kirkwall, Orkney, KW15 1L</li> <li>43, Liberator Close, Kirkwall, Orkney, KW15 1L</li> <li>45, Liberator Close, Kirkwall, Orkney, KW15 1L</li> <li>47, Liberator Close, Kirkwall, Orkney, KW15 1L</li> </ul>                                                                                                                                                                                                                                                                                                                                                                                                                                                                                                                                                                                                                                                                                                                                                                                                                                                                                                                                                                                                                                                                                                                                                                                                                                                                                                                                                                                                                                                                                                                                                                           | 4        | - 48, Liberator Close, Kirkwall, Orkney, KW15 1L  |
| <ul> <li>54, Liberator Close, Kirkwall, Orkney, KW15 1L</li> <li>56, Liberator Close, Kirkwall, Orkney, KW15 1L</li> <li>58, Liberator Close, Kirkwall, Orkney, KW15 1L</li> <li>60, Liberator Close, Kirkwall, Orkney, KW15 1L</li> <li>62, Liberator Close, Kirkwall, Orkney, KW15 1L</li> <li>41, Liberator Close, Kirkwall, Orkney, KW15 1L</li> <li>43, Liberator Close, Kirkwall, Orkney, KW15 1L</li> <li>45, Liberator Close, Kirkwall, Orkney, KW15 1L</li> <li>47, Liberator Close, Kirkwall, Orkney, KW15 1L</li> </ul>                                                                                                                                                                                                                                                                                                                                                                                                                                                                                                                                                                                                                                                                                                                                                                                                                                                                                                                                                                                                                                                                                                                                                                                                                                                                                                                                                                                                                                                                                                                                                                                                                                   | 5        | - 50, Liberator Close, Kirkwall, Orkney, KW15 1L  |
| <ul> <li>56, Liberator Close, Kirkwall, Orkney, KW15 1L</li> <li>58, Liberator Close, Kirkwall, Orkney, KW15 1L</li> <li>60, Liberator Close, Kirkwall, Orkney, KW15 1L</li> <li>62, Liberator Close, Kirkwall, Orkney, KW15 1L</li> <li>41, Liberator Close, Kirkwall, Orkney, KW15 1L</li> <li>43, Liberator Close, Kirkwall, Orkney, KW15 1L</li> <li>45, Liberator Close, Kirkwall, Orkney, KW15 1L</li> <li>47, Liberator Close, Kirkwall, Orkney, KW15 1L</li> </ul>                                                                                                                                                                                                                                                                                                                                                                                                                                                                                                                                                                                                                                                                                                                                                                                                                                                                                                                                                                                                                                                                                                                                                                                                                                                                                                                                                                                                                                                                                                                                                                                                                                                                                           | 6        | - 52, Liberator Close, Kirkwall, Orkney, KW15 1L  |
| <ul> <li>9 - 58, Liberator Close, Kirkwall, Orkney, KW15 1L</li> <li>10 - 60, Liberator Close, Kirkwall, Orkney, KW15 1L</li> <li>11 - 62, Liberator Close, Kirkwall, Orkney, KW15 1L</li> <li>12 - 41, Liberator Close, Kirkwall, Orkney, KW15 1L</li> <li>13 - 43, Liberator Close, Kirkwall, Orkney, KW15 1L</li> <li>14 - 45, Liberator Close, Kirkwall, Orkney, KW15 1L</li> <li>15 - 47, Liberator Close, Kirkwall, Orkney, KW15 1L</li> </ul>                                                                                                                                                                                                                                                                                                                                                                                                                                                                                                                                                                                                                                                                                                                                                                                                                                                                                                                                                                                                                                                                                                                                                                                                                                                                                                                                                                                                                                                                                                                                                                                                                                                                                                                 | 7        | - 54, Liberator Close, Kirkwall, Orkney, KW15 1L  |
| <ul> <li>60, Liberator Close, Kirkwall, Orkney, KW15 1L</li> <li>62, Liberator Close, Kirkwall, Orkney, KW15 1L</li> <li>41, Liberator Close, Kirkwall, Orkney, KW15 1L</li> <li>43, Liberator Close, Kirkwall, Orkney, KW15 1L</li> <li>45, Liberator Close, Kirkwall, Orkney, KW15 1L</li> <li>47, Liberator Close, Kirkwall, Orkney, KW15 1L</li> </ul>                                                                                                                                                                                                                                                                                                                                                                                                                                                                                                                                                                                                                                                                                                                                                                                                                                                                                                                                                                                                                                                                                                                                                                                                                                                                                                                                                                                                                                                                                                                                                                                                                                                                                                                                                                                                           | 8        | - 56, Liberator Close, Kirkwall, Orkney, KW15 1L  |
| <ol> <li>- 62, Liberator Close, Kirkwall, Orkney, KW15 1L</li> <li>- 41, Liberator Close, Kirkwall, Orkney, KW15 1L</li> <li>- 43, Liberator Close, Kirkwall, Orkney, KW15 1L</li> <li>- 45, Liberator Close, Kirkwall, Orkney, KW15 1L</li> <li>- 47, Liberator Close, Kirkwall, Orkney, KW15 1L</li> </ol>                                                                                                                                                                                                                                                                                                                                                                                                                                                                                                                                                                                                                                                                                                                                                                                                                                                                                                                                                                                                                                                                                                                                                                                                                                                                                                                                                                                                                                                                                                                                                                                                                                                                                                                                                                                                                                                         | 9        | - 58, Liberator Close, Kirkwall, Orkney, KW15 1L  |
| <ul> <li>- 41, Liberator Close, Kirkwall, Orkney, KW15 1L</li> <li>- 43, Liberator Close, Kirkwall, Orkney, KW15 1L</li> <li>- 45, Liberator Close, Kirkwall, Orkney, KW15 1L</li> <li>- 47, Liberator Close, Kirkwall, Orkney, KW15 1L</li> </ul>                                                                                                                                                                                                                                                                                                                                                                                                                                                                                                                                                                                                                                                                                                                                                                                                                                                                                                                                                                                                                                                                                                                                                                                                                                                                                                                                                                                                                                                                                                                                                                                                                                                                                                                                                                                                                                                                                                                   | 10       | - 60, Liberator Close, Kirkwall, Orkney, KW15 1L  |
| <ul> <li>- 43, Liberator Close, Kirkwall, Orkney, KW15 1L</li> <li>- 45, Liberator Close, Kirkwall, Orkney, KW15 1L</li> <li>- 47, Liberator Close, Kirkwall, Orkney, KW15 1L</li> </ul>                                                                                                                                                                                                                                                                                                                                                                                                                                                                                                                                                                                                                                                                                                                                                                                                                                                                                                                                                                                                                                                                                                                                                                                                                                                                                                                                                                                                                                                                                                                                                                                                                                                                                                                                                                                                                                                                                                                                                                             | 11       | - 62, Liberator Close, Kirkwall, Orkney, KW15 1L  |
| <ol> <li>- 45, Liberator Close, Kirkwall, Orkney, KW15 1L</li> <li>- 47, Liberator Close, Kirkwall, Orkney, KW15 1L</li> </ol>                                                                                                                                                                                                                                                                                                                                                                                                                                                                                                                                                                                                                                                                                                                                                                                                                                                                                                                                                                                                                                                                                                                                                                                                                                                                                                                                                                                                                                                                                                                                                                                                                                                                                                                                                                                                                                                                                                                                                                                                                                       | 12       | - 41, Liberator Close, Kirkwall, Orkney, KW15 1L  |
| 15 - 47, Liberator Close, Kirkwall, Orkney, KW15 1L                                                                                                                                                                                                                                                                                                                                                                                                                                                                                                                                                                                                                                                                                                                                                                                                                                                                                                                                                                                                                                                                                                                                                                                                                                                                                                                                                                                                                                                                                                                                                                                                                                                                                                                                                                                                                                                                                                                                                                                                                                                                                                                  | 13       | - 43, Liberator Close, Kirkwall, Orkney, KW15 1L  |
|                                                                                                                                                                                                                                                                                                                                                                                                                                                                                                                                                                                                                                                                                                                                                                                                                                                                                                                                                                                                                                                                                                                                                                                                                                                                                                                                                                                                                                                                                                                                                                                                                                                                                                                                                                                                                                                                                                                                                                                                                                                                                                                                                                      | 14       | - 45, Liberator Close, Kirkwall, Orkney, KW15 1L  |
| <ol> <li>- 49, Liberator Close, Kirkwall, Orkney, KW15 1L.</li> </ol>                                                                                                                                                                                                                                                                                                                                                                                                                                                                                                                                                                                                                                                                                                                                                                                                                                                                                                                                                                                                                                                                                                                                                                                                                                                                                                                                                                                                                                                                                                                                                                                                                                                                                                                                                                                                                                                                                                                                                                                                                                                                                                | 15       | - 47, Liberator Close, Kirkwall, Orkney, KW15 1L2 |
|                                                                                                                                                                                                                                                                                                                                                                                                                                                                                                                                                                                                                                                                                                                                                                                                                                                                                                                                                                                                                                                                                                                                                                                                                                                                                                                                                                                                                                                                                                                                                                                                                                                                                                                                                                                                                                                                                                                                                                                                                                                                                                                                                                      | 16       | - 49, Liberator Close, Kirkwall, Orkney, KW15 1L2 |