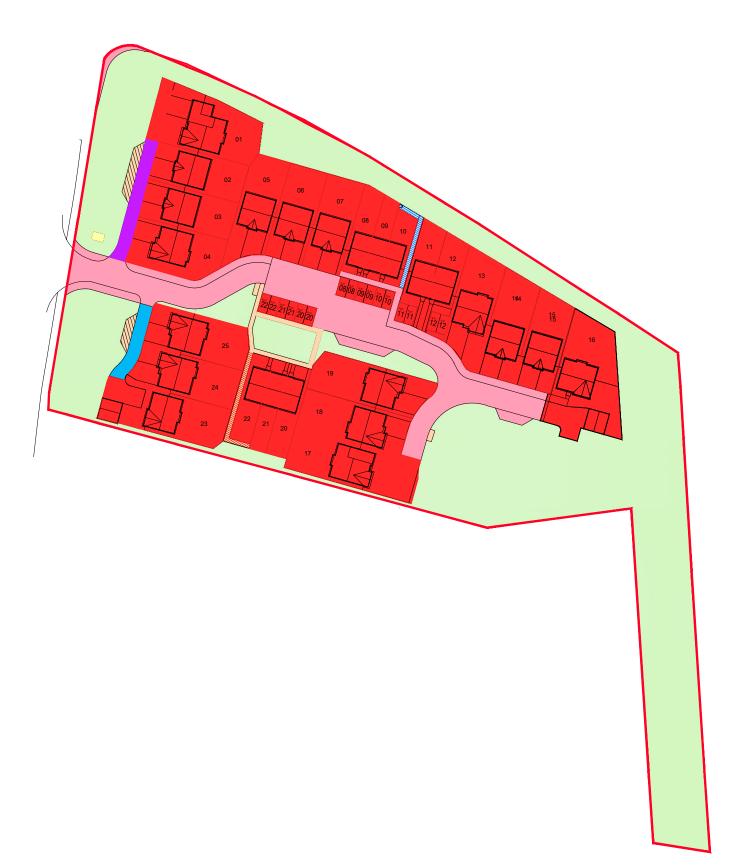

## LEGEND

SHARED PATHS AND SURFACES (FACTORED)

SHARED PARKING (FACTORED)

AREA SUBJECT TO ADOPTION
SHARED DRIVEWAY PERTAINING TO PLOTS
1, 2, 3 & 4

AREAS OF PUBLIC OPEN SPACE (FACTORED)

SHARED DRIVEWAY PERTAINING TO PLOTS 23, 24 & 25

SHARED PATH PERTAINING TO PLOTS 8 & 9

SHARED PATH PERTAINING TO PLOTS 21 & 22

GAS GOVERNOR

PRIVATE AREAS

EXTENT OF SITE

ORDNANCE SURVEY GRID REF NJ 90723 19157

The development registered under title ABN97564 and plots 1 to 25 within have been DPA approved by:

## DEED OF CONDITIONS PLAN

|  | Date       | 30/01/2018 |                   |
|--|------------|------------|-------------------|
|  | Drawn by   | GB         | H7106 LE 01       |
|  | Checked by |            |                   |
|  | Revision   | D          | Scale 1:1000 @ A3 |

| DRAWING REVISIONS |          |                          |  |  |
|-------------------|----------|--------------------------|--|--|
|                   | 09.03.18 | LENGTH OF FOOTPATH ADDED |  |  |
|                   | 21.03.18 | GAS GOVERNER UPDATED     |  |  |
|                   | 27 03 18 | GENERAL UPDATE           |  |  |

D 25.04.18 PRIVATE DRIVE UPDATED