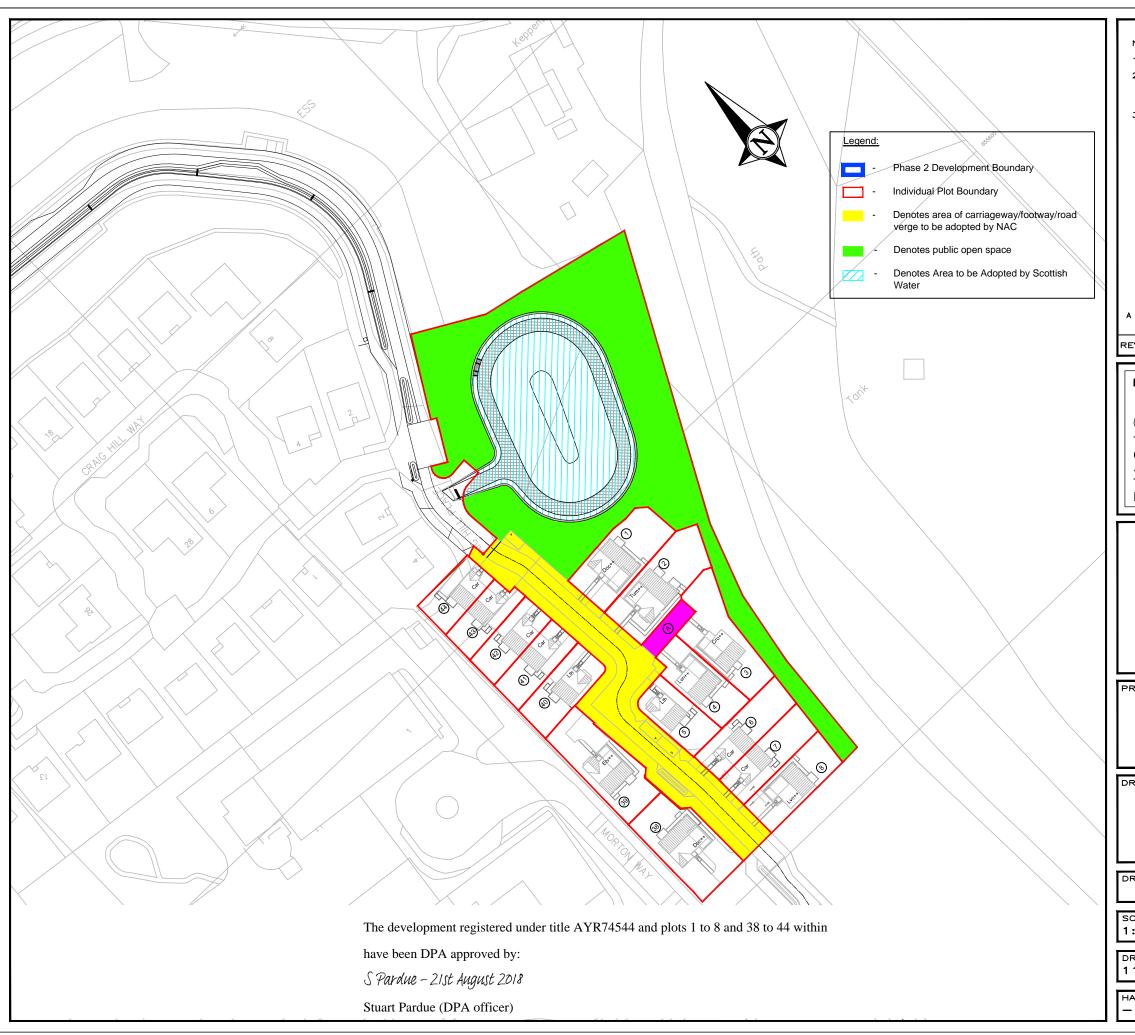

PROJECT TITLE

CASTLE PARK GARDENS FAIRLIE

DRAWING TITLE

PHASE 2A TITLE PLAN

| DRAWN BY KI               | CHECKED BY             | DATE |
|---------------------------|------------------------|------|
| SCALE<br>1:1500           | CREATION DATE 16.04.18 |      |
| DRAWING NUMBER 1103-2050- | REVISION A             |      |