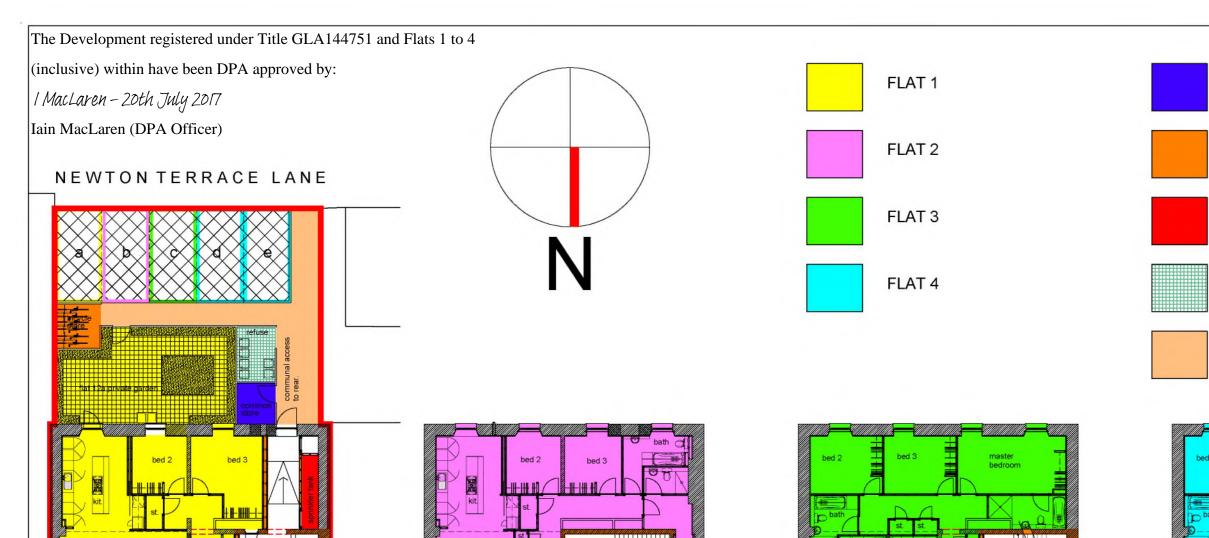

### BASEMENT (12a)

3 bed lower ground main door apartment double aspect 153 sq.m. (1646 sq.ft.)

## **GROUND FLOOR (11)**

3 bed main door apartment direct stair access to rear double aspect 149 sq.m. (1603 sq.ft.)

# FIRST FLOOR (12/1)

3 bed apartment direct stair access to rear double aspect 168 sq.m. (1808 sq.ft.)

## SECOND FLOOR (12/2)

3 bed apartment direct stair access to rear double aspect 168 sq.m. (1808 sq.ft.)