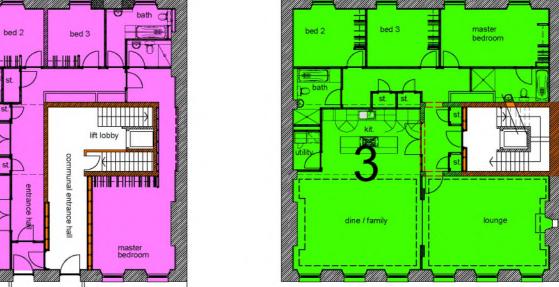

## SECOND FLOOR (12/2)

3 bed apartment direct stair access to rear double aspect 168 sq.m. (1808 sq.ft.)