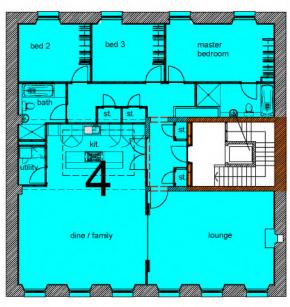

## SECOND FLOOR (12/2)

3 bed apartment direct stair access to rear double aspect 168 sq.m. (1808 sq.ft.)