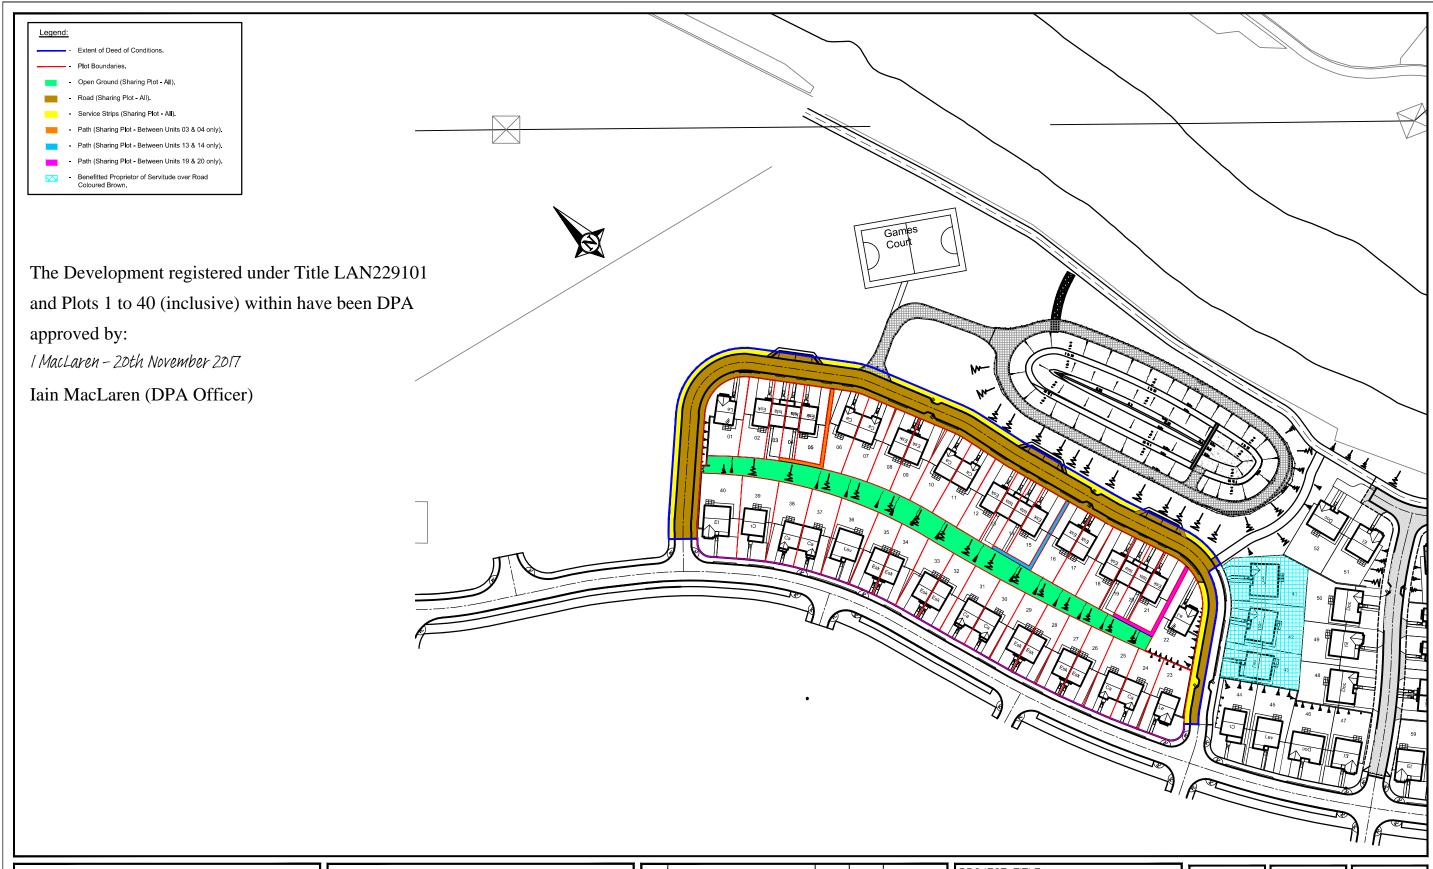

| PROJECT TITLE Parcel 2 Hoover Factory | DRAWN BY CHECKED BY DATE PK PK 14.11.17              |  |  |  |
|---------------------------------------|------------------------------------------------------|--|--|--|
| Cambuslang                            | SCALE CREATED 1.1250 14.11.17                        |  |  |  |
| DRAWING TITLE Feu Plan                | DRAWING NUMBER REVISION A                            |  |  |  |
| Plots 1-40                            | HARD DISK FILE REFERENCE F:\DWG\1885\1885-4000-1.dwg |  |  |  |