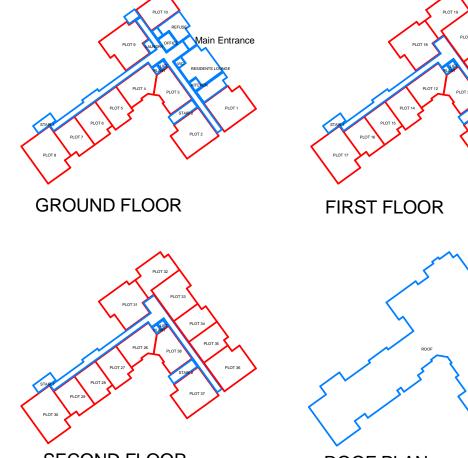

The Development registered under title PTH47645 and plots 1 to 10, 12 and 14 to 38 within the unique DPA identifiers PTH47645- GRD FLR and PTH47645- 1ST & 2ND F have been DPA approved by : Craig McFadden – 24 January 2017 Craig McFadden (DPA Officer)

SITE DEVELOPMENT PLAN APPROVAL

SECOND FLOOR

**ROOF PLAN** 

VISUAL SCALE 1:1000 @ A3

| DO NOT SCALE | FROM | THIS | DRAWING |
|--------------|------|------|---------|
|--------------|------|------|---------|