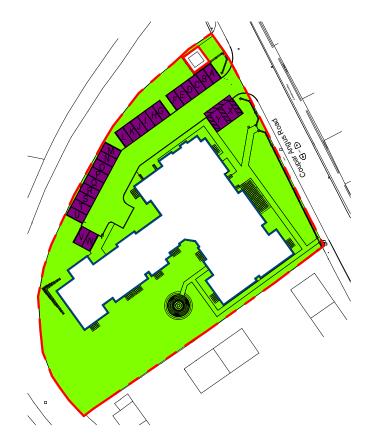

The Development registered under title PTH47645 and plots 1 to 10, 12 and 14 to 38 within the unique DPA identifiers PTH47645- GRD FLR and PTH47645- 1ST & 2ND F have been DPA approved by : Craig McFadden – 24 January 2017 Craig McFadden (DPA Officer)

pter IV of The Copyright, Design and P

| Revision | Description                                                                                                           | Date                                                                       | Drawn | Checked |  |  |
|----------|-----------------------------------------------------------------------------------------------------------------------|----------------------------------------------------------------------------|-------|---------|--|--|
| A        | Scale Changed. Site Development Plan, Scale Bar + North Arrow                                                         | 24/11/2016                                                                 | NH    | JC      |  |  |
| В        | Added<br>Site boudary adjusted to extract electricity sub station from<br>development plan as per client instructions | 16/01/2017                                                                 | NH    | JC      |  |  |
|          | Common Parts                                                                                                          | Common Parts (Parking)<br>Common Parts<br>Common Parts within the Building |       |         |  |  |
| Client:  |                                                                                                                       |                                                                            |       |         |  |  |