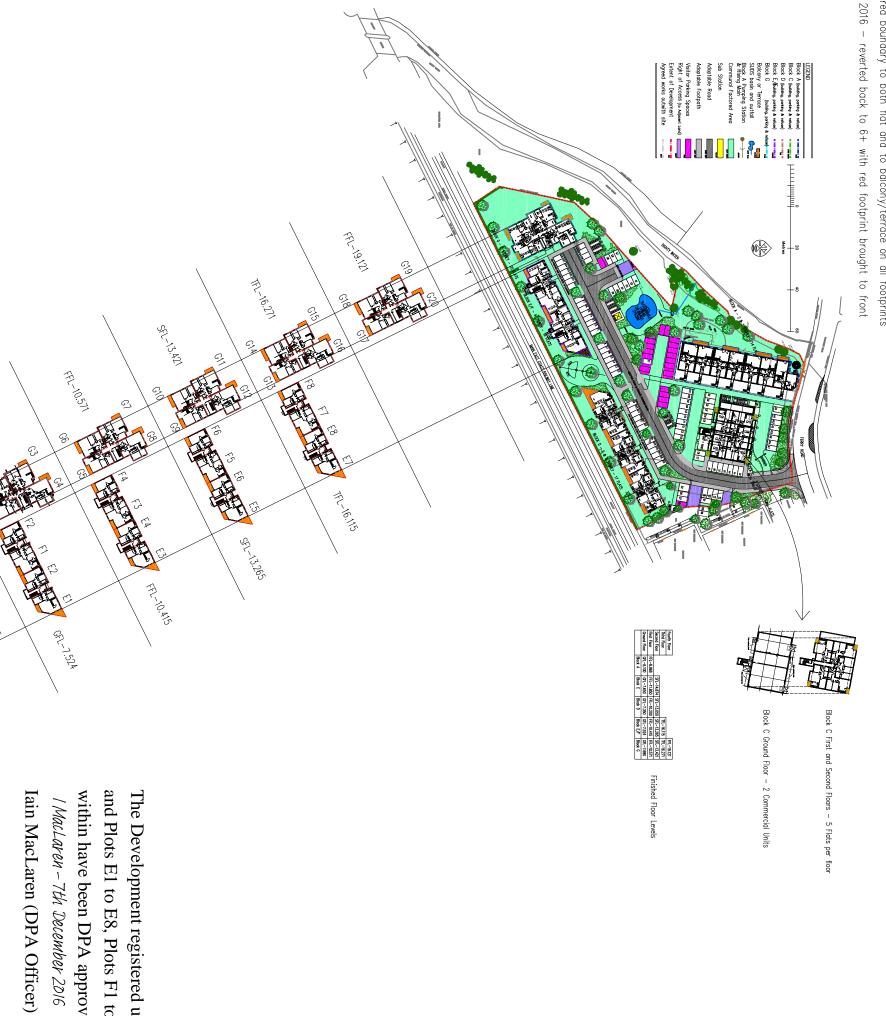

Reissued 6th December 2016 - ALL FLOOR LEVELS SHOWN Reissued 24th November 2016 including legend revisions for road and footpath colour ,SUDS basin colour and parking bay incorrectly marked D4 corrected to read E4. Also table of finished floor levels and schematic plans of block C added.

Reissued 6th (5pm) December 2016 — orange colour to terrace/balcony on all footprints

Reissued 7th December 2016 — red boundary to both flat and to balcony/terrace on all footprints

Reissued 7th (3.30pm) December 2016 — reverted back to 6+ with red footprint brought to front

within have been DPA approved by: and Plots E1 to E8, Plots F1 to F8 and Plots G1 to G20 evelopment registered under Title ANG36628