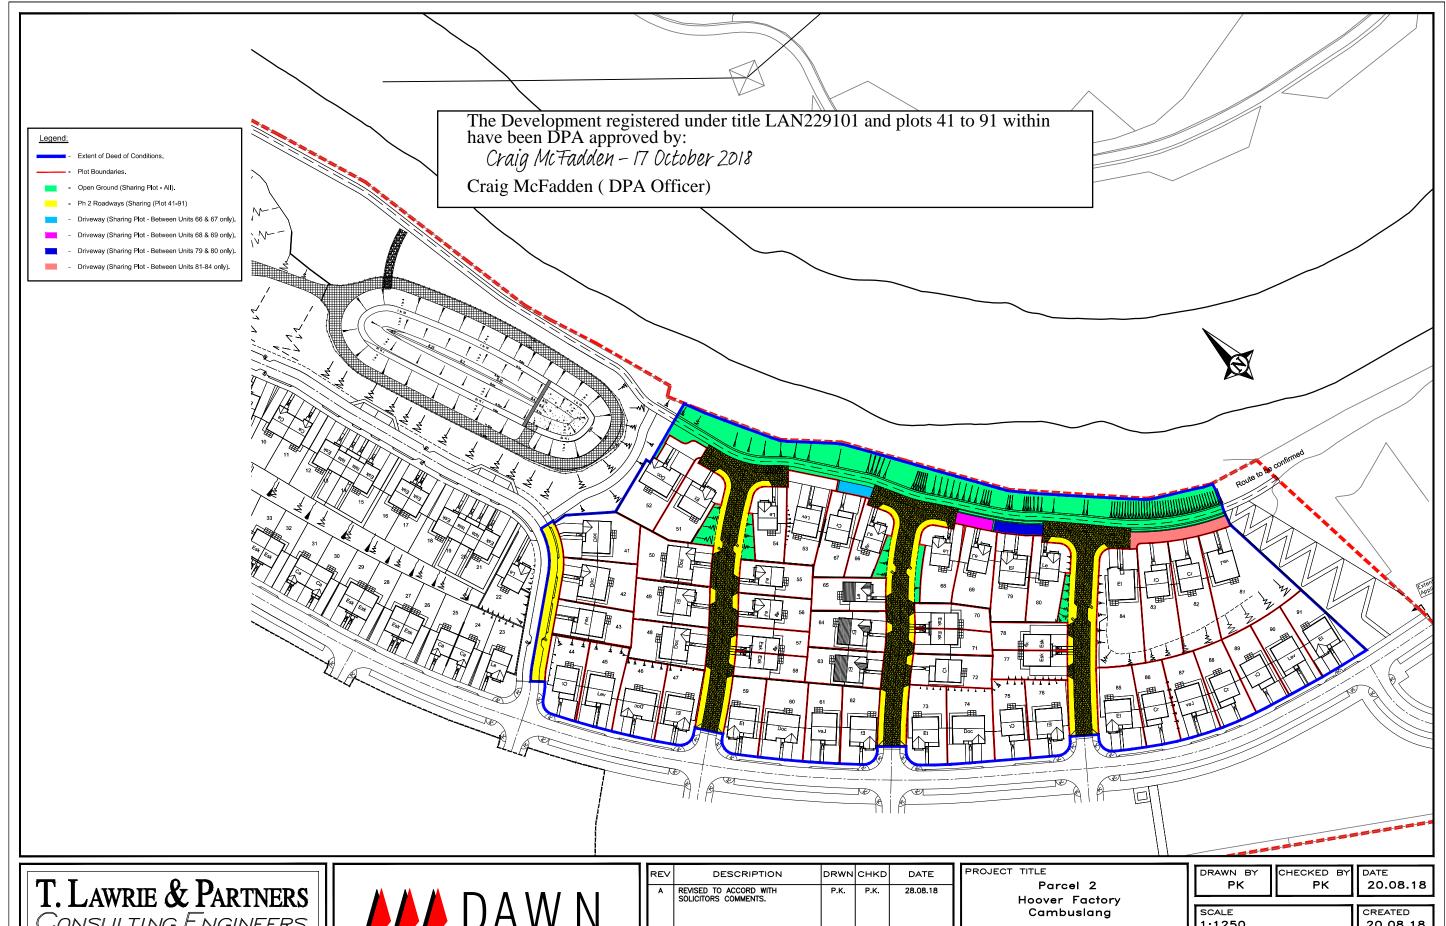

| PROJECT TITLE Parcel 2 Hoover Factory | DRAWN BY CHECKED BY PK      | DATE<br>20.08.18                                     |  |  |
|---------------------------------------|-----------------------------|------------------------------------------------------|--|--|
| Cambuslang                            | SCALE<br>1:1250             | CREATED 20.08.18                                     |  |  |
| DRAWING TITLE Feu Plan                | DRAWING NUMBER<br>1885-5000 | REVISION A                                           |  |  |
| Plots 41-91                           |                             | HARD DISK FILE REFERENCE F:\DWG\1885\1885-5000-1.dwg |  |  |