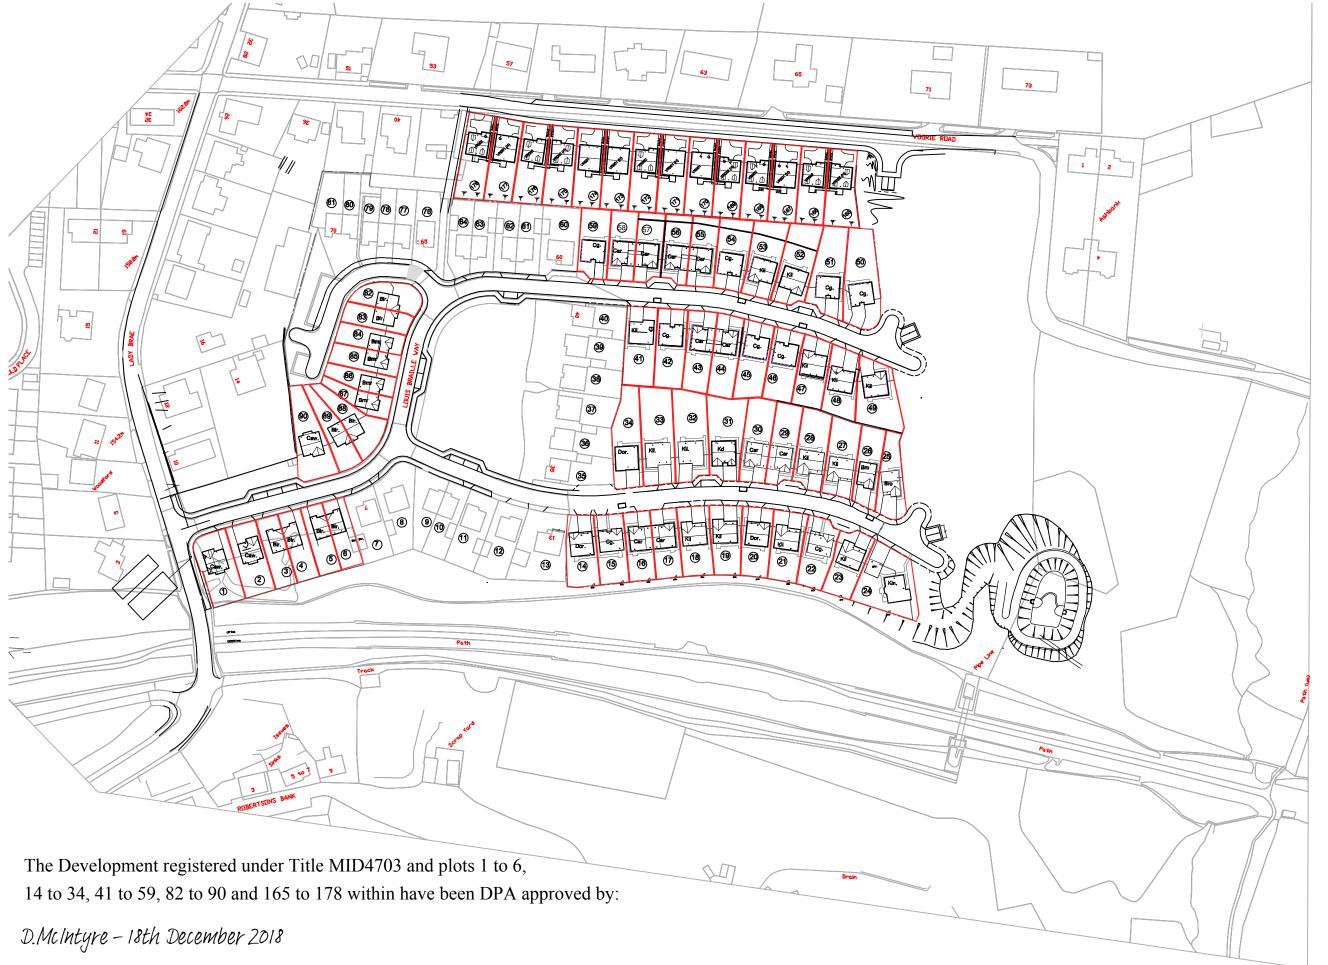

RevD Re-mix 11 houses on plots 65-75 to 14 houses and re-number as plots 165-178

RevC Re-mix plots 41-59

RevB Plots 1,2,3,4,5 garages removed

Rev A Plot 24, 25 and 75 plot lines altered 11.02.15

PROJEC<sup>\*</sup>

PROPOSED HOUSING DEVELOPMENT
Vogrie Road

Gorebridge

TITLE

Deed of Condition Plan

| DRWN BY | TM       | DRG No       |
|---------|----------|--------------|
| DATE    | Jan 2015 | 620-ROS_01   |
| SCALE   | 1:1500   | REV <b>D</b> |

South Inch Business Centre, Shore Road, Perth, PH2 8BW Tel: 01738 638302 Fax: 01738 638566

Danielle McIntyre (DPA Officer)

Development OS Grid Ref: E334846 N661068

Location Plan 1:1500