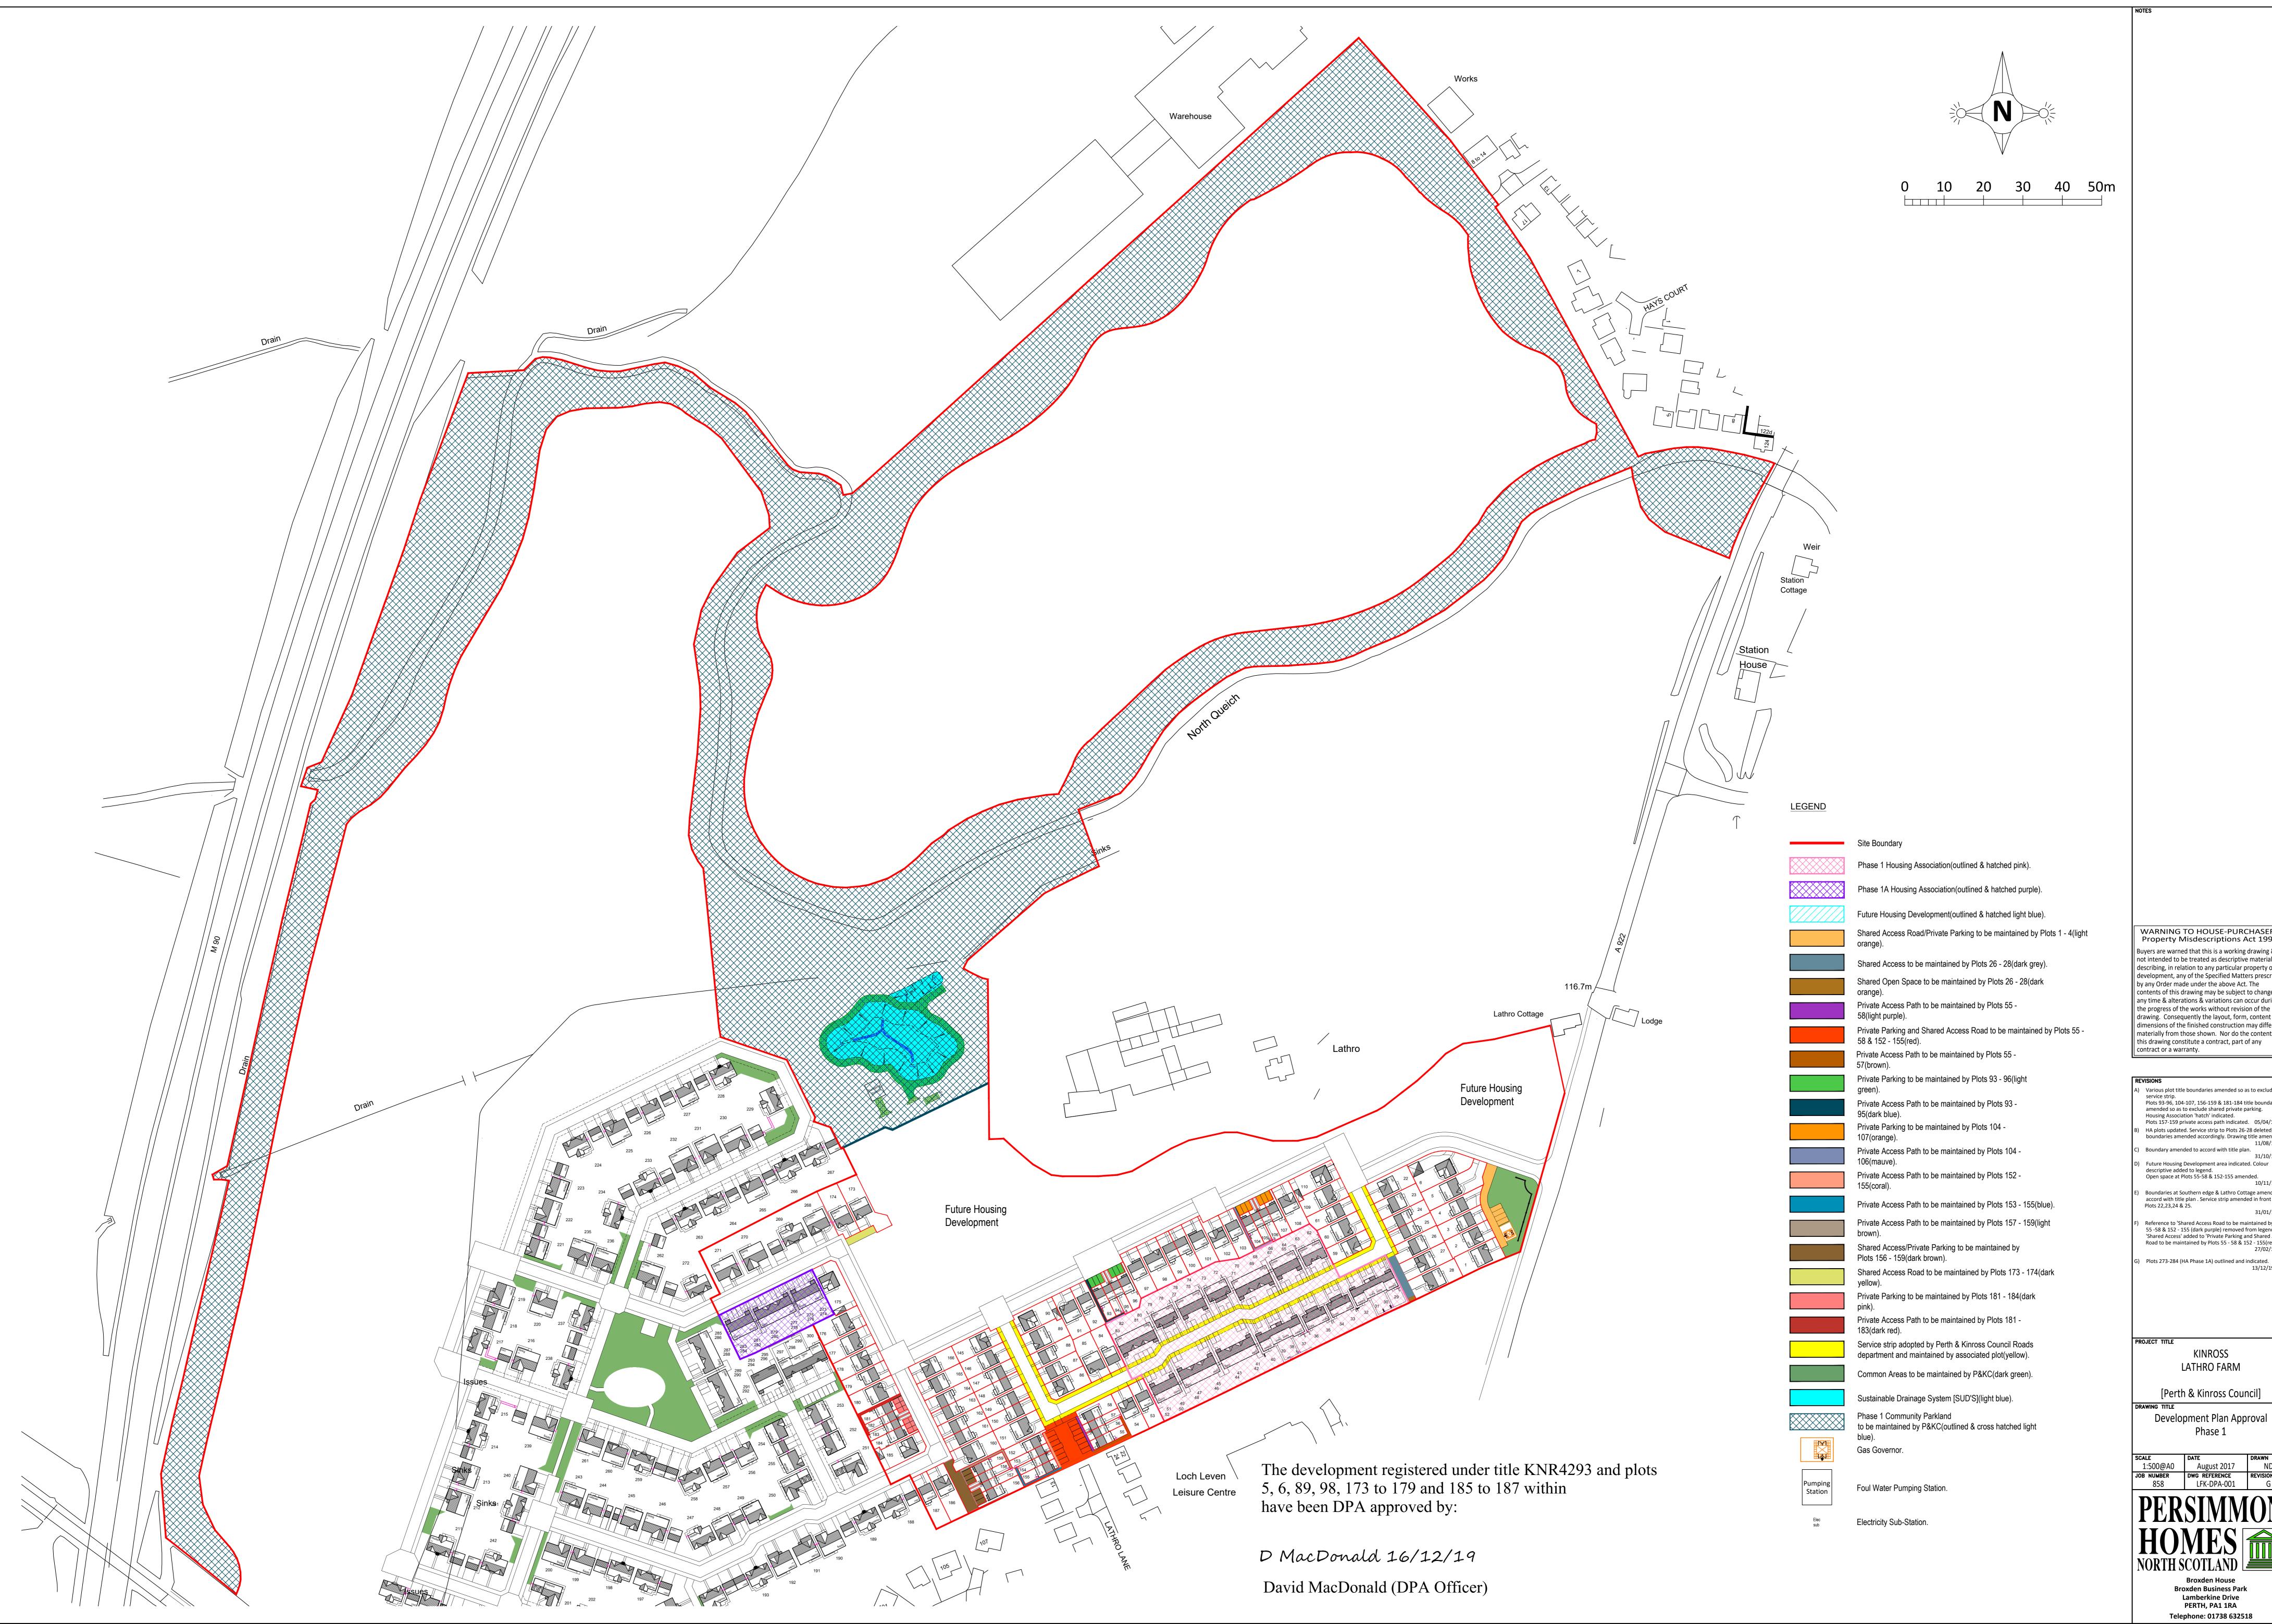

WARNING TO HOUSE-PURCHASERS Property Misdescriptions Act 1991 Buyers are warned that this is a working drawing & is not intended to be treated as descriptive material describing, in relation to any particular property or development, any of the Specified Matters prescribed by any Order made under the above Act. The contents of this drawing may be subject to change at any time & alterations & variations can occur during the progress of the works without revision of the drawing. Consequently the layout, form, content & dimensions of the finished construction may differ materially from those shown. Nor do the contents of

Various plot title boundaries amended so as to exclude 2m Plots 93-96, 104-107, 156-159 & 181-184 title boundaries amended so as to exclude shared private parking.
Housing Association 'hatch' indicated.
Plots 157-159 private access path indicated. 05/04/17 - AC HA plots updated. Service strip to Plots 26-28 deleted, plot boundaries amended accordingly. Drawing title amended. Boundary amended to accord with title plan.

descriptive added to legend. Open space at Plots 55-58 & 152-155 amended. Boundaries at Southern edge & Lathro Cottage amended to accord with title plan . Service strip amended in front of Plots 22,23,24 & 25.

Future Housing Development area indicated. Colour

Reference to 'Shared Access Road to be maintained by Plots 55 -58 & 152 - 155 (dark purple) removed from legend.

'Shared Access' added to 'Private Parking and Shared Access Road to be maintained by Plots 55 - 58 & 152 - 155(red) 27/02/19 - AC

Plots 273-284 (HA Phase 1A) outlined and indicated. 13/12/19 - dgm

KINROSS LATHRO FARM

[Perth & Kinross Council]

Development Plan Approval Phase 1

SCALE DATE DRAWN
1:500@A0 August 2017 ND

JOB NUMBER DWG REFERENCE REVISION

LFK-DPA-001 G

Broxden House Broxden Business Park Lamberkine Drive PERTH, PA1 1RA Telephone: 01738 632518