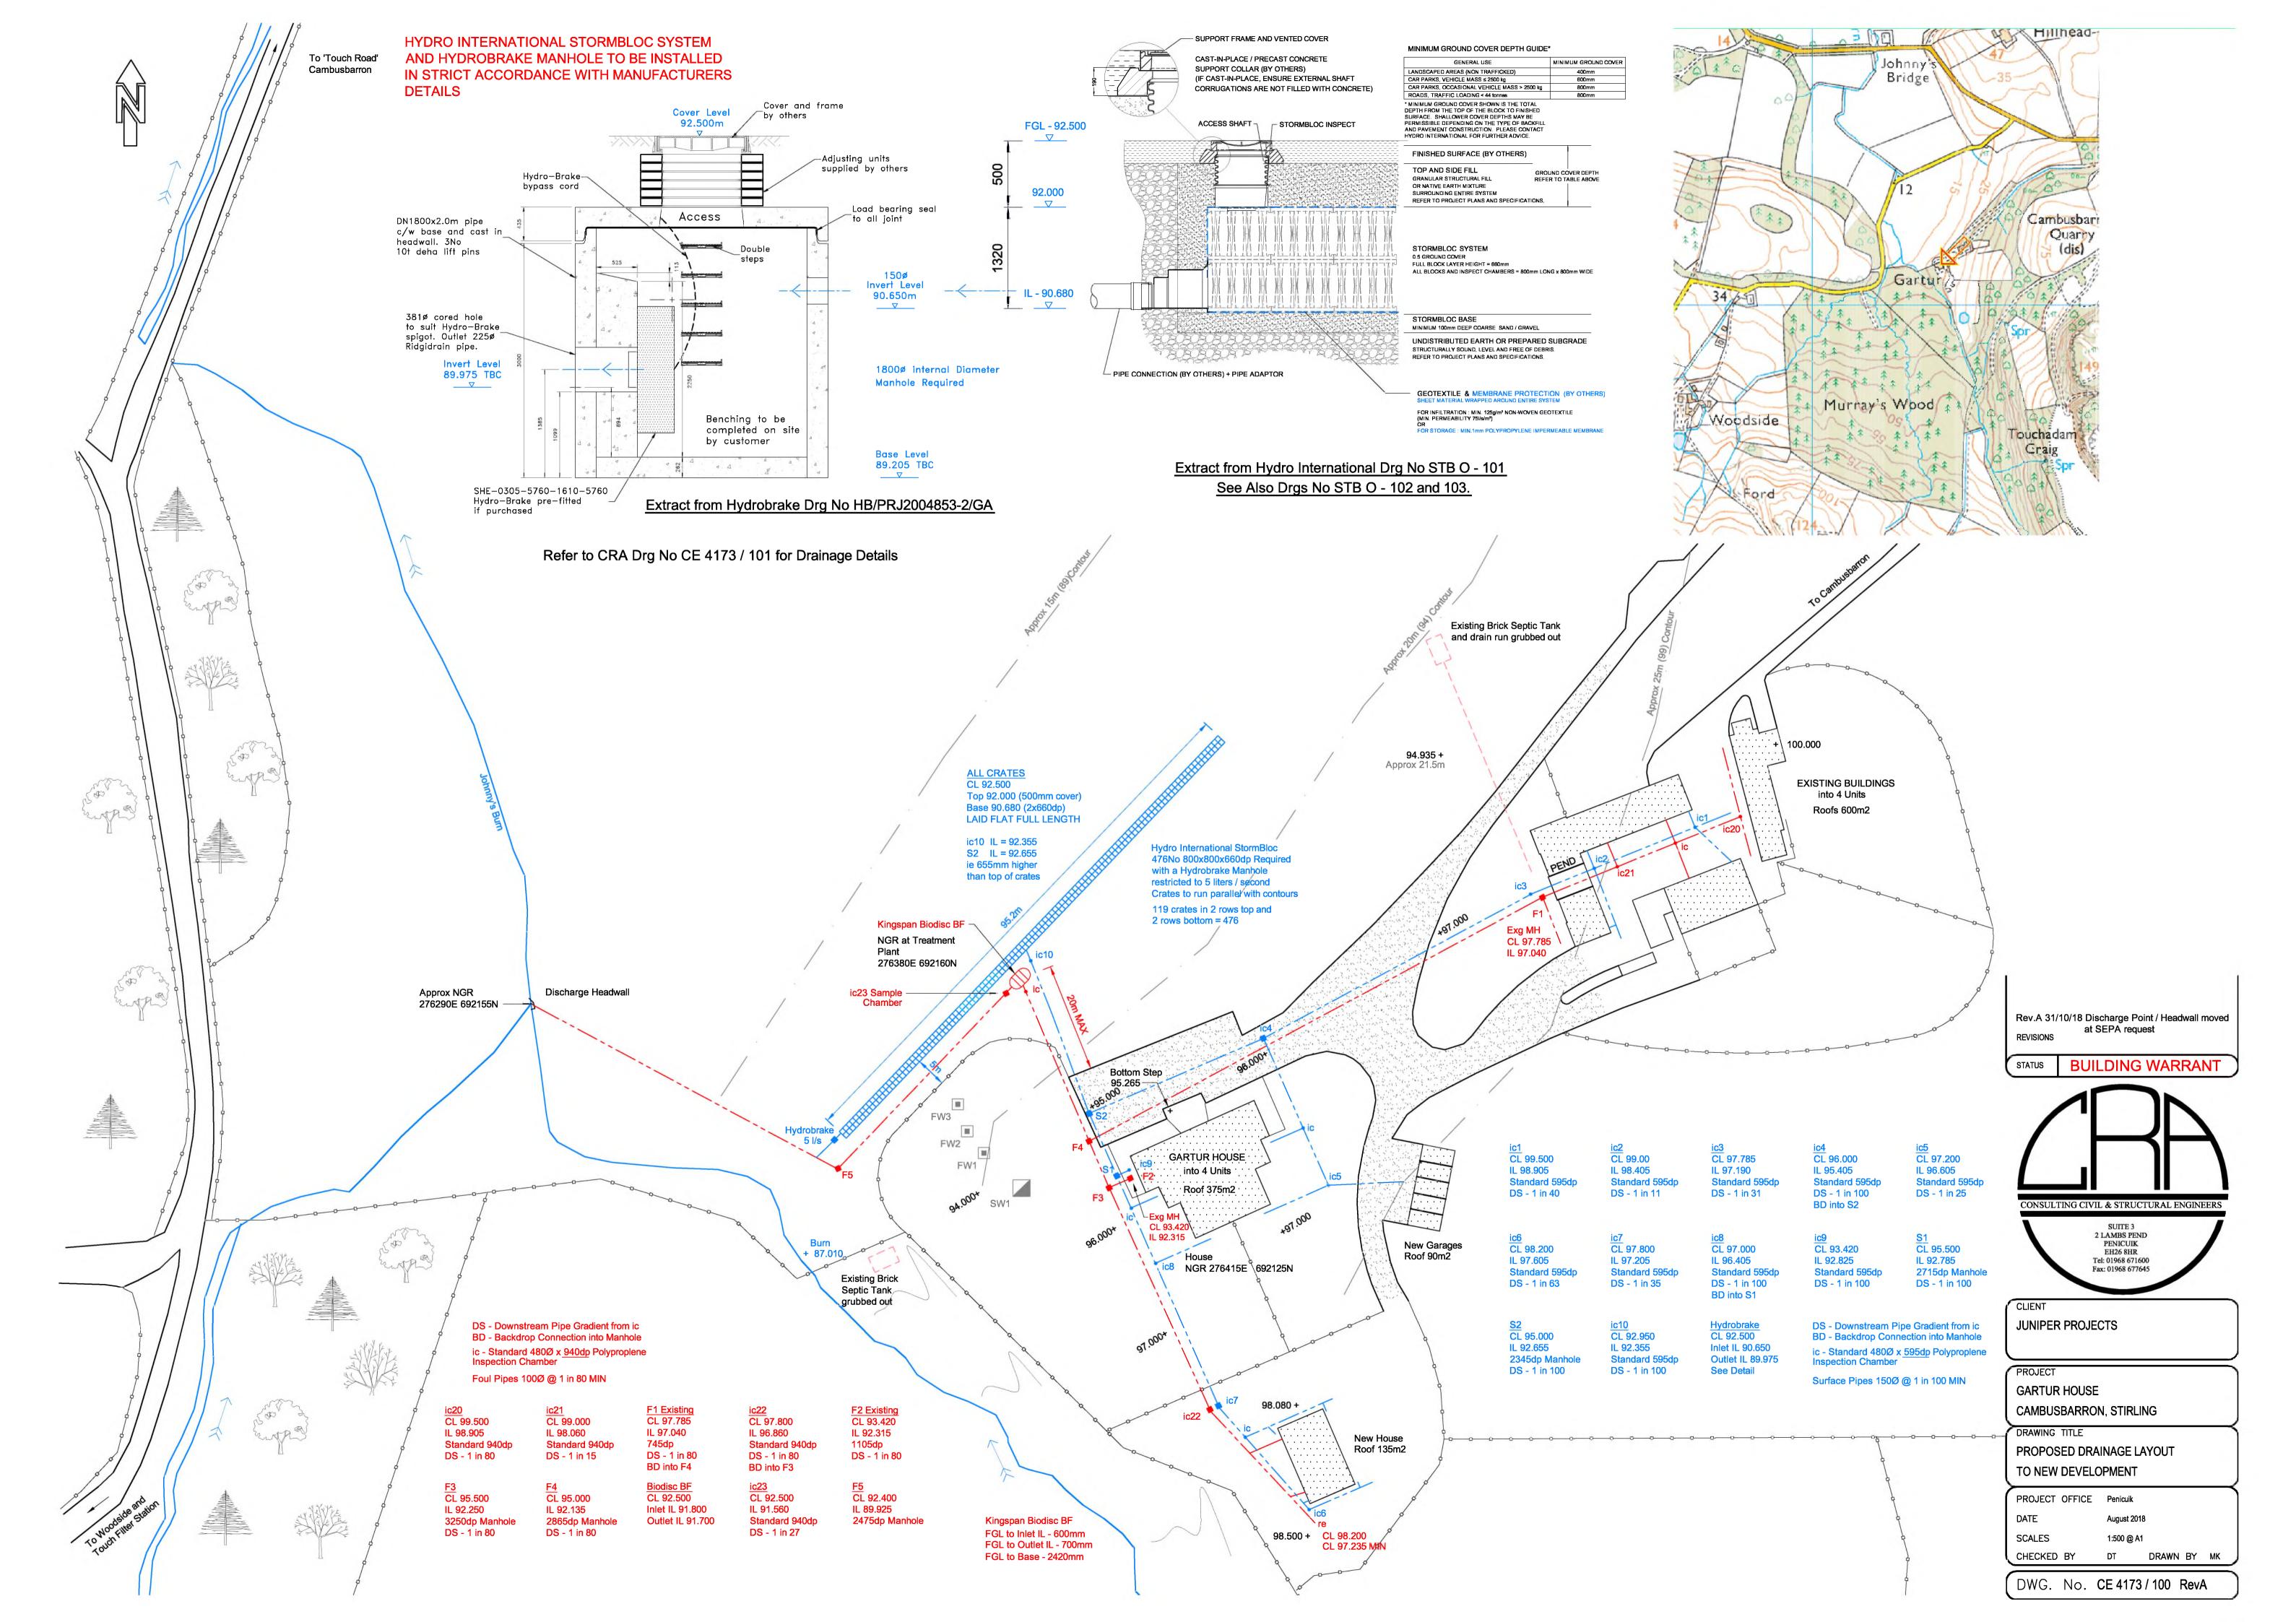

to be reported





Location Plan | 1:10000

Boundary, garage and unit update 10|05|2019

North

architectural design

36 wallace avenue • wallyford • east lothian • eh21 8bz mobile: 07790 846 990 email: scott@ego3d.co.uk www.ego3d.co.uk

## **Title Deeds - Unit 02**

**Proposed Residential Development Gartur House and Stables** Cambus Barron, Stirling

Client:

**Juniper Projects** 

Drawing: Unit 02 Title Deed

Drawing No. Scale: 2018-13 Deeds

Date:

Name: As Noted Feb 2019 SFAllan Sheet Size:





Location Plan | 1:10000



## **Title Deeds - Unit 06**

**Proposed Residential Development** Gartur House and Stables Cambus Barron, Stirling

Client:

**Juniper Projects** 

Drawing: Unit 06 Title Deed

Drawing No. Scale: 2018-13 Deeds As Noted Feb 2019 SFAllan

Date:

Name:

Sheet Size: