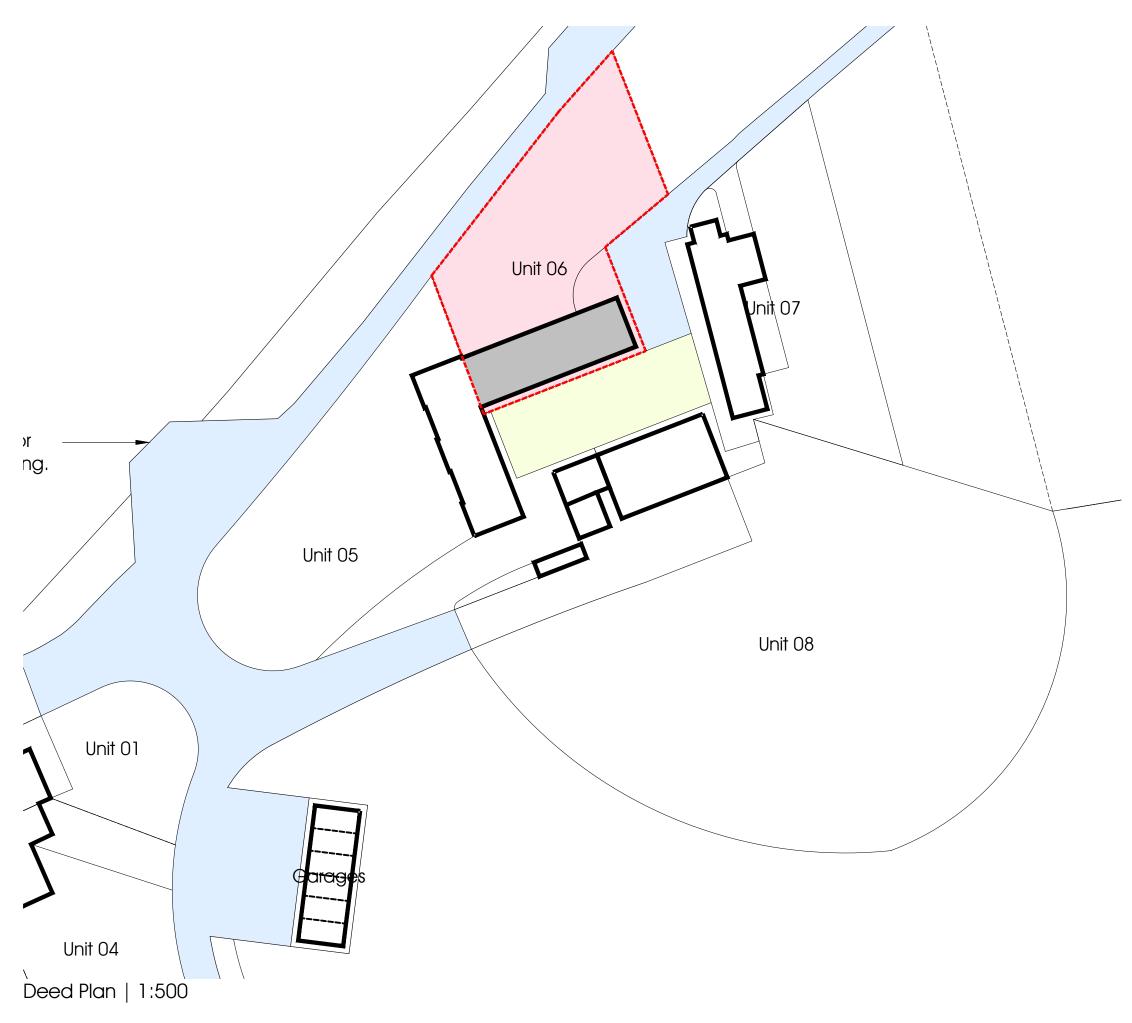

## **Title Deeds - Unit 06**

**Proposed Residential Development** Gartur House and Stables Cambus Barron, Stirling

Client:

**Juniper Projects** 

Drawing: Unit 06 Title Deed

Drawing No. Scale: 2018-13 Deeds As Noted Feb 2019 SFAllan

Date:

Name:

Sheet Size: