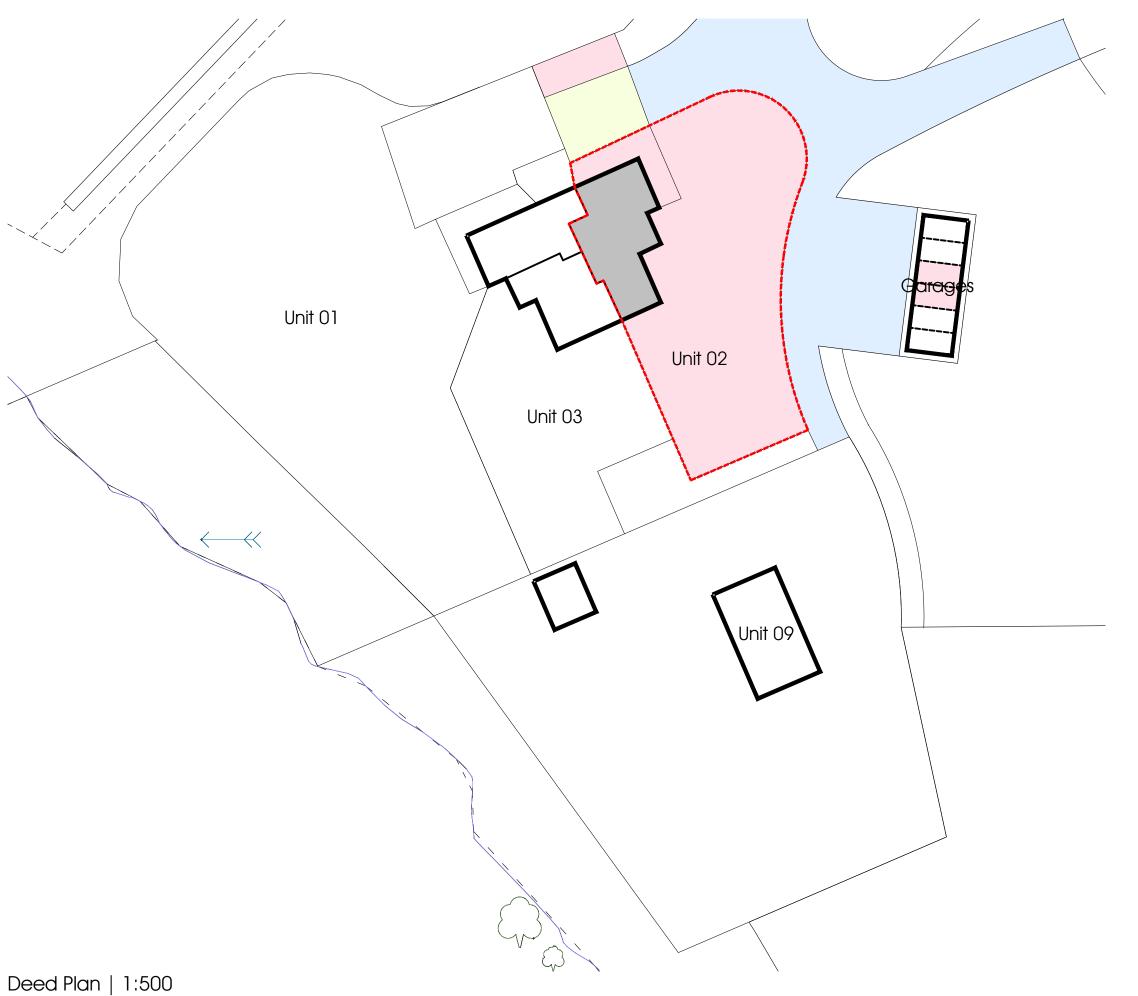

## **Title Deeds - Unit 02**

**Proposed Residential Development Gartur House and Stables** Cambus Barron, Stirling

Client:

**Juniper Projects** 

Drawing: Unit 02 Title Deed

Drawing No. Scale: 2018-13 Deeds

Date:

Name: As Noted Feb 2019 SFAllan Sheet Size:

Location Plan | 1:10000