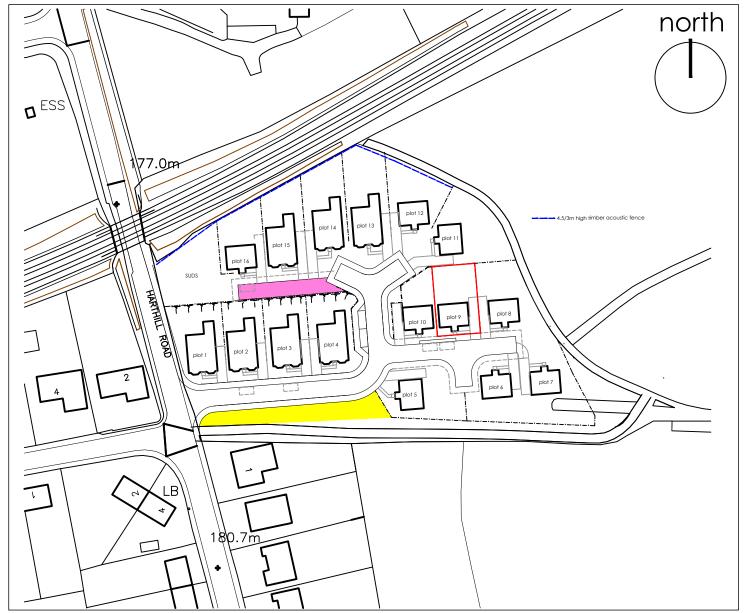

The development registered under title WLN54669 and plots 1, 3, 5 to 10, 12 and 16 within have been DPA approved by:

D MacDonald - 06 Jan 2020

David MacDonald (DPA Officer)

PROJECT
16 Residential Units
Harthill Road
Blackridge