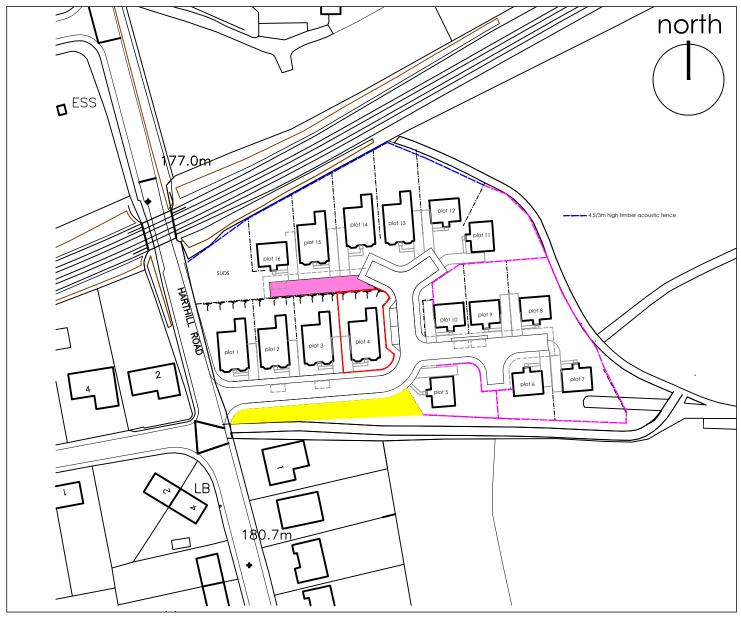

The development registered under title WLN54669 and plots 1, 3, 5 to 10, 12 and 16 within have been DPA approved by:

D MacDonald - 06 Jan 2020

David MacDonald (DPA Officer)

PROJECT
16 Residential Units
Harthill Road
Blackridge