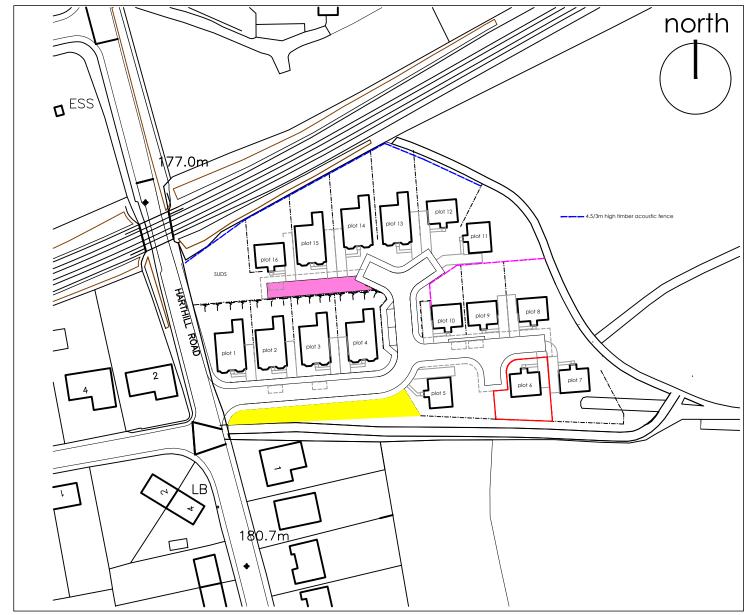

The development registered under title WLN54669 and plots 1, 3, 5 to 10, 12 and 16 within have been DPA approved by:

D MacDonald - 06 Jan 2020

David MacDonald (DPA Officer)

PROJECT
16 Residential Units
Harthill Road
Blackridge