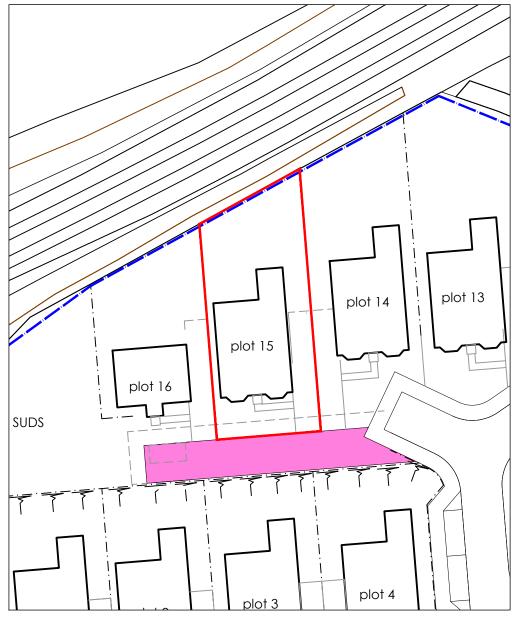

The development registered under title WLN54669 and plots 1, 3, 5 to 10, 12 and 16 within have been DPA approved by:

D MacDonald - 06 Jan 2020

David MacDonald (DPA Officer)

PROJECT
16 Residential Units
Harthill Road
Blackridge