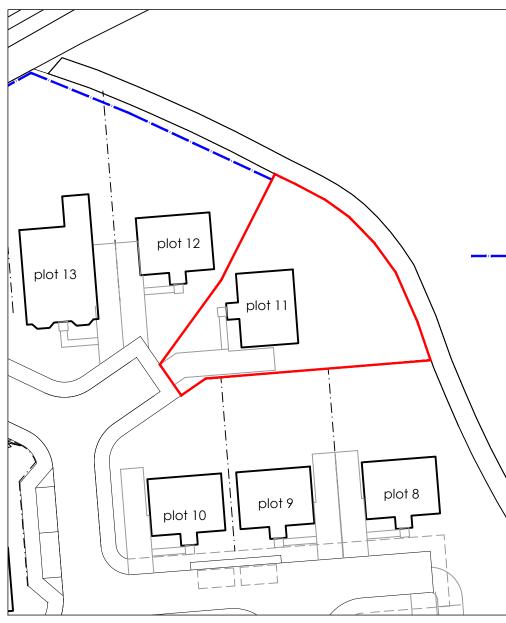

The development registered under title WLN54669 and plots 1, 3, 5 to 10, 12 and 16 within have been DPA approved by:

D MacDonald - 06 Jan 2020

David MacDonald (DPA Officer)

PROJECT
16 Residential Units
Harthill Road
Blackridge