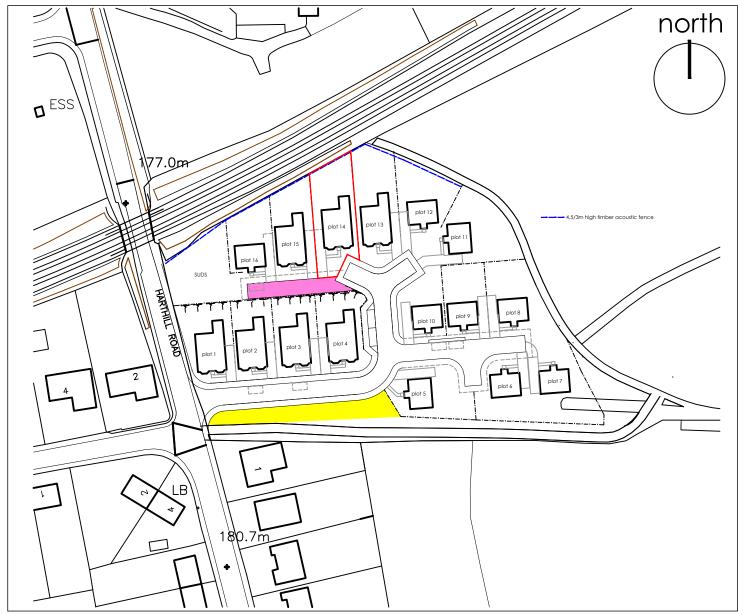

The development registered under title WLN54669 and plots 1, 3, 5 to 10, 12 and 16 within have been DPA approved by:

D MacDonald - 06 Jan 2020

David MacDonald (DPA Officer)

PROJECT
16 Residential Units
Harthill Road
Blackridge