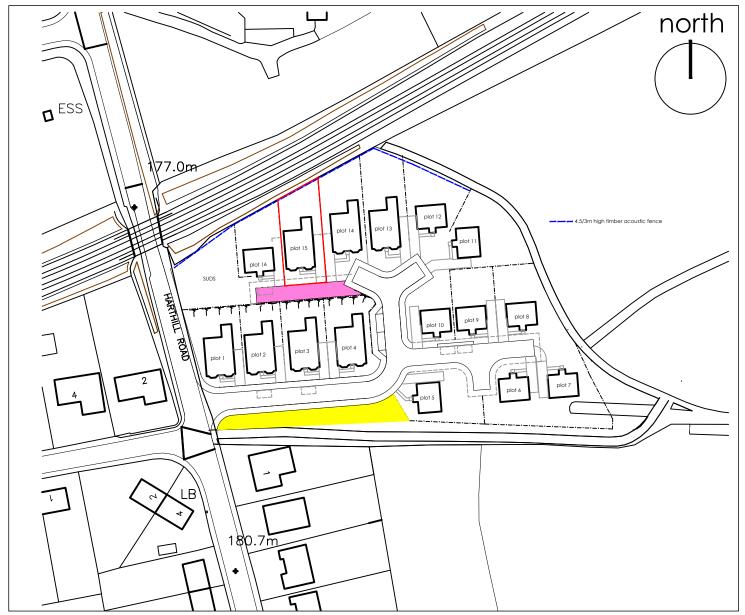

The development registered under title WLN54669 and plots 1, 3, 5 to 10, 12 and 16 within have been DPA approved by:

D MacDonald - 06 Jan 2020

David MacDonald (DPA Officer)

PROJECT
16 Residential Units
Harthill Road
Blackridge