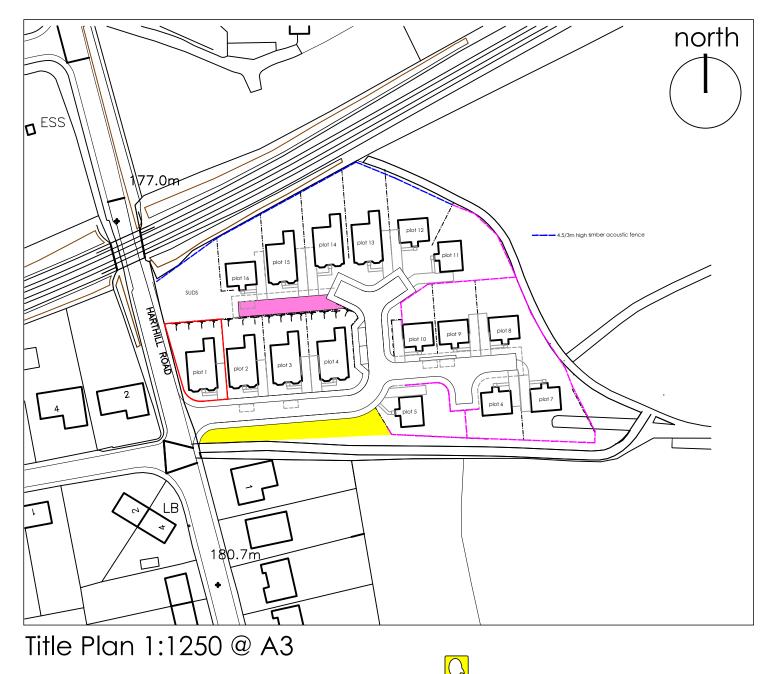

The development registered under title WLN54669 and plots 1, 3, 5 to 10, 12 and 16 within have been DPA approved by:

D MacDonald - 06 Jan 2020

David MacDonald (DPA Officer)

PROJECT
16 Residential Units
Harthill Road
Blackridge

DRAWING TILE
Plot 1 Title Layout

DRAWING CLASSPICATION
Legal
PROJECT TYPE
WORK STAGE
659JE

BEET. DESCRIPTION DRAWN CHICD. DATE
CALE SHEET SIZE No. O'SHEETS SHEET NO. CAD THE
11250 A.3 1 1

Head Office: Unit 28, Flexspace, Belgrave Street, Bellshill Industrial Estate, Bellshill, ML4 3NP Tel: 01698 652630 Email: admin@blockarchitects.co.uk