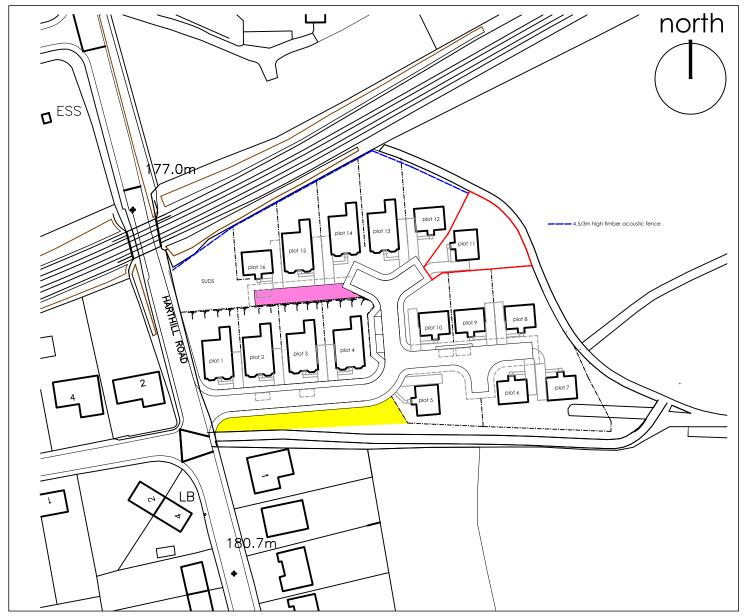

The development registered under title WLN54669 and plots 1, 3, 5 to 10, 12 and 16 within have been DPA approved by:

D MacDonald - 06 Jan 2020

David MacDonald (DPA Officer)

PROJECT
16 Residential Units
Harthill Road
Blackridge