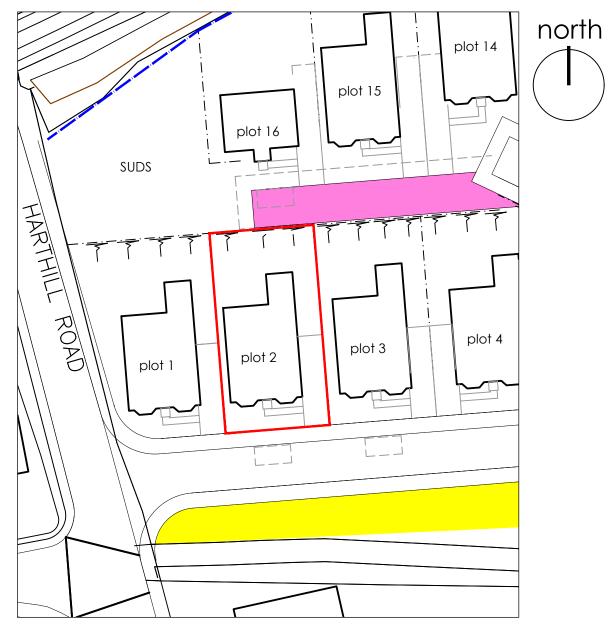

Plot 2

Head Office: Unit 28, Flexspace, Belgrave Street, Bellshill Industrial Estate, Bellshill, ML4 3NP Tel: 01698 652630 Email: admin@blockarchitects.co.uk

Please consider the environment before printing this drawing