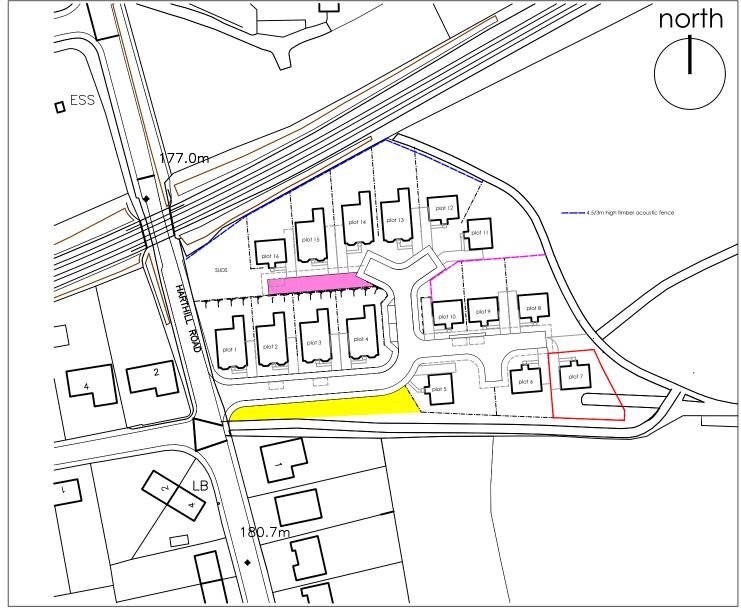

The development registered under title WLN54669 and plots 1, 3, 5 to 10, 12 and 16 within have been DPA approved by:

D MacDonald - 06 Jan 2020

David MacDonald (DPA Officer)

PROJECT
16 Residential Units
Harthill Road
Blackridge