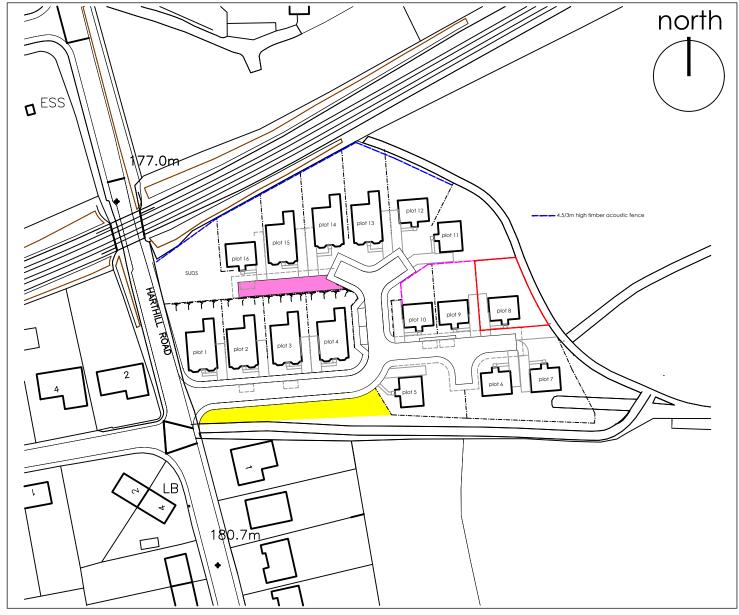

The development registered under title WLN54669 and plots 1, 3, 5 to 10, 12 and 16 within have been DPA approved by:

D MacDonald - 06 Jan 2020

David MacDonald (DPA Officer)

PROJECT
16 Residential Units
Harthill Road
Blackridge