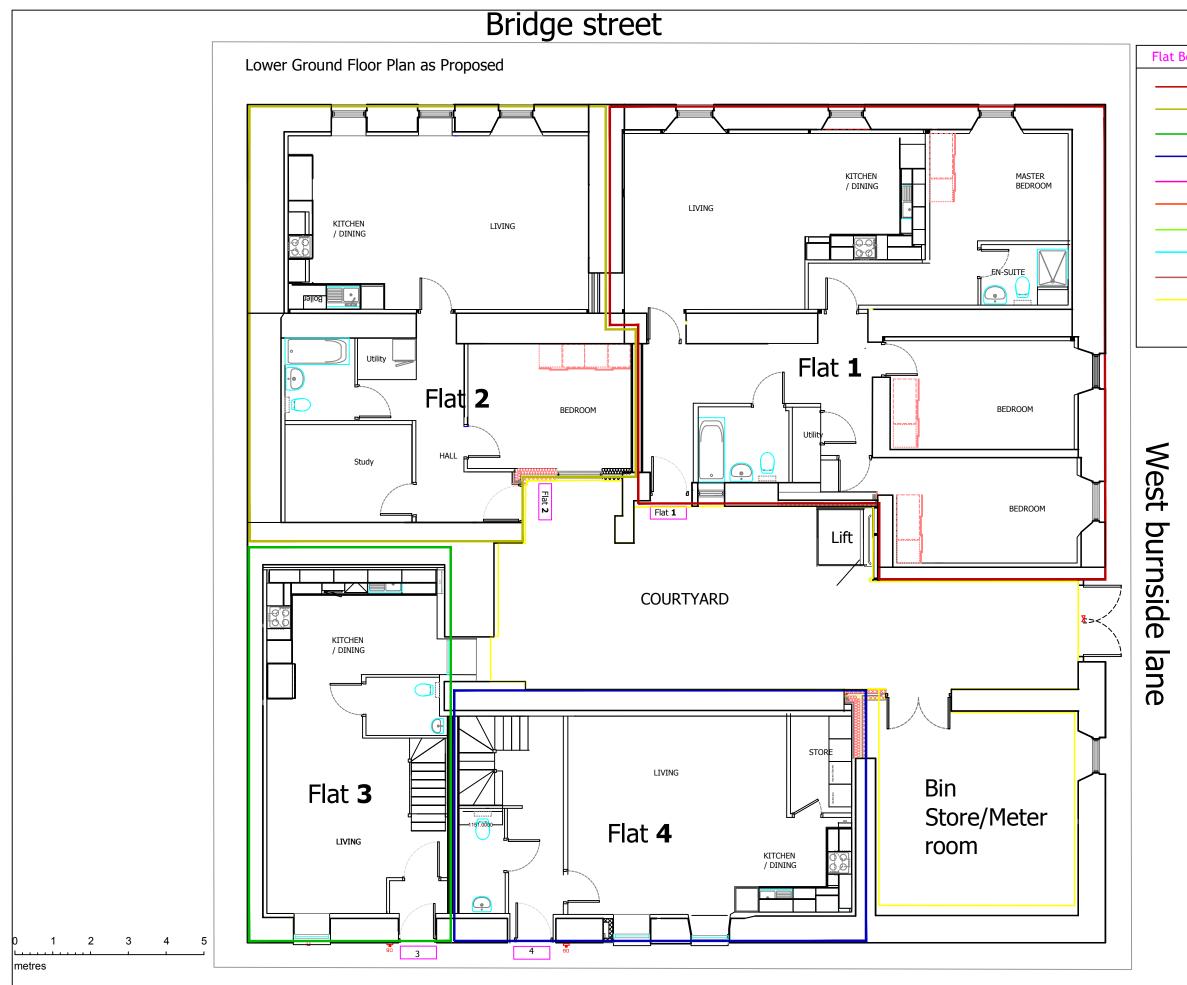

| undary Co | lor Cod | es            |
|-----------|---------|---------------|
|           | =       | Flat 1        |
|           | =       | Flat 2        |
|           | =       | Flat 3        |
|           | =       | Flat 4        |
|           | =       | Flat 5        |
|           | =       | Flat 6        |
|           | =       | Flat 7        |
|           | =       | Flat 8        |
|           | =       | Flat 9        |
|           | =       | Communal area |

Castle Campbell hotel alteration to residential flats 11-13 Bridge Street Dollar Clackmannanshire FK14 7DE

| Date<br>January 2021 |    |
|----------------------|----|
| Scale<br>1:100       |    |
| Proposed LGF plan    | A3 |