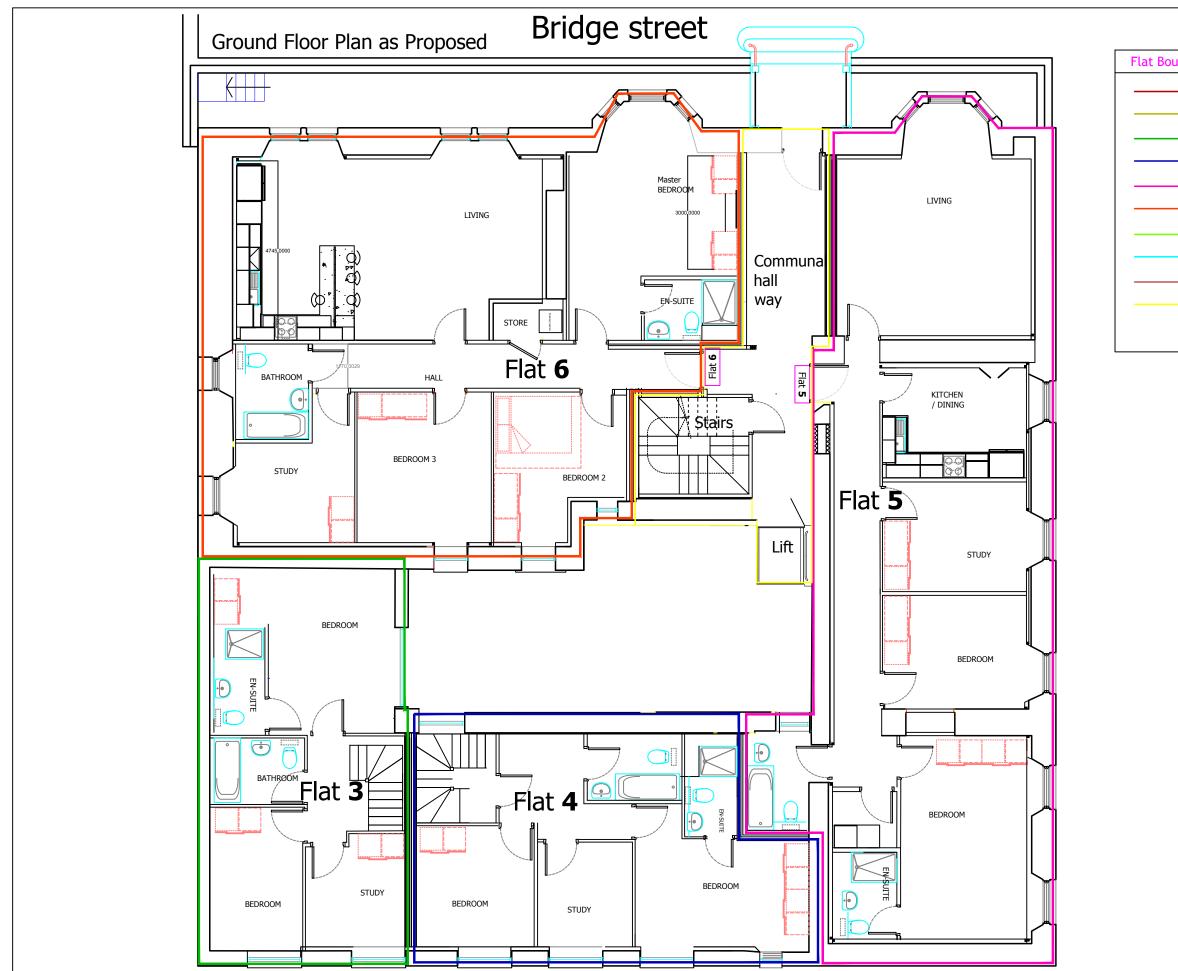

| Indary Color Codes |               |  |  |
|--------------------|---------------|--|--|
| =                  | Flat 1        |  |  |
| =                  | Flat 2        |  |  |
| =                  | Flat 3        |  |  |
| =                  | Flat 4        |  |  |
| =                  | Flat 5        |  |  |
| =                  | Flat 6        |  |  |
| =                  | Flat 7        |  |  |
| =                  | Flat 8        |  |  |
| =                  | Flat 9        |  |  |
| =                  | Communal area |  |  |
|                    |               |  |  |

| Project d | details |
|-----------|---------|
|-----------|---------|

Castle Campbell hotel alteration to residential flats 11-13 Bridge Street Dollar Clackmannanshire FK14 7DE

| Date<br>January 2021 |    |
|----------------------|----|
| Scale<br>1:100       |    |
| Proposed GF plan     | A3 |