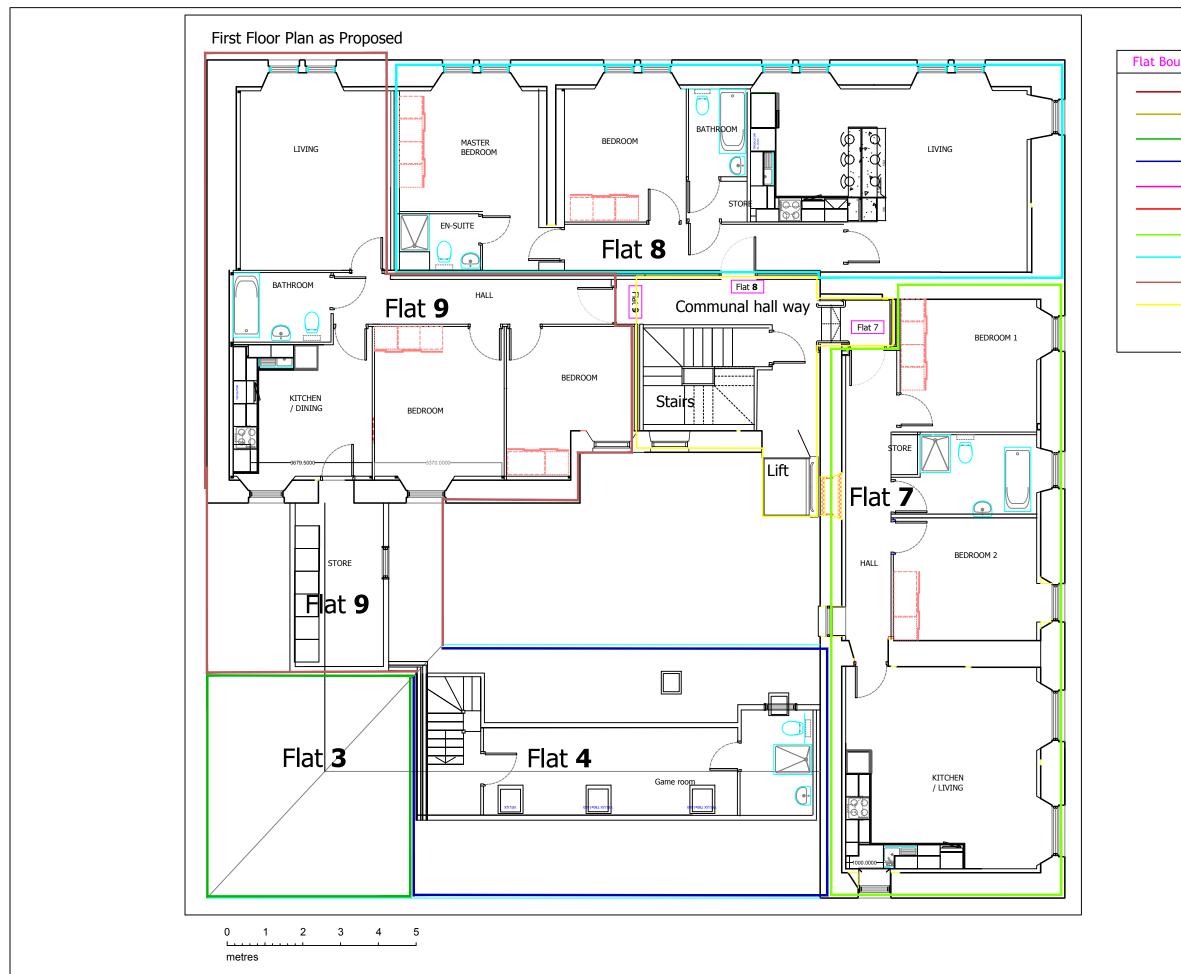

| Indary Color | ndary Color Codes |               |  |  |  |
|--------------|-------------------|---------------|--|--|--|
|              | =                 | Flat 1        |  |  |  |
|              | =                 | Flat 2        |  |  |  |
|              | =                 | Flat 3        |  |  |  |
|              | =                 | Flat 4        |  |  |  |
|              | =                 | Flat 5        |  |  |  |
|              | =                 | Flat 6        |  |  |  |
|              | =                 | Flat 7        |  |  |  |
|              | =                 | Flat 8        |  |  |  |
|              | =                 | Flat 9        |  |  |  |
|              | =                 | Communal area |  |  |  |
|              |                   |               |  |  |  |

| Project o                         | details                                                    |    |
|-----------------------------------|------------------------------------------------------------|----|
| alteration<br>11-13 Bri<br>Dollar | ampbell hot<br>to resident<br>dge Street<br>nnanshire<br>E |    |
| Dote<br>January 2021              |                                                            |    |
| Scale                             | 1:100                                                      |    |
| Proposed                          | FF plan                                                    | A3 |