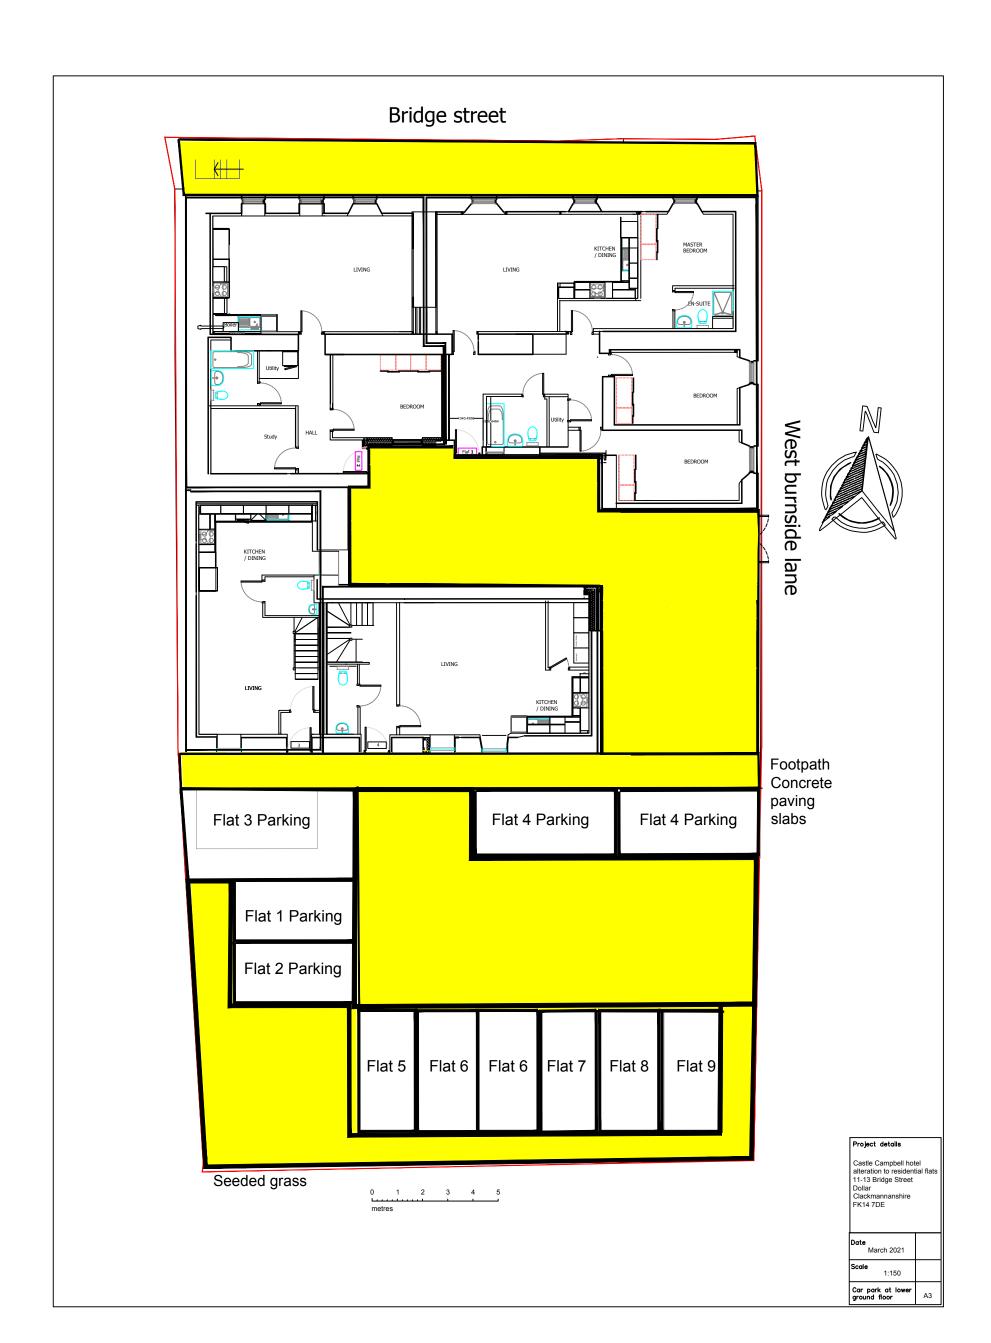

Castle Campbell hotel alteration to residential flats 11-13 Bridge Street Dollar Clackmannanshire FK14 7DE

| Date<br>January 2021 |    |
|----------------------|----|
| Scale<br>1:100       |    |
| Proposed LGF plan    | A3 |