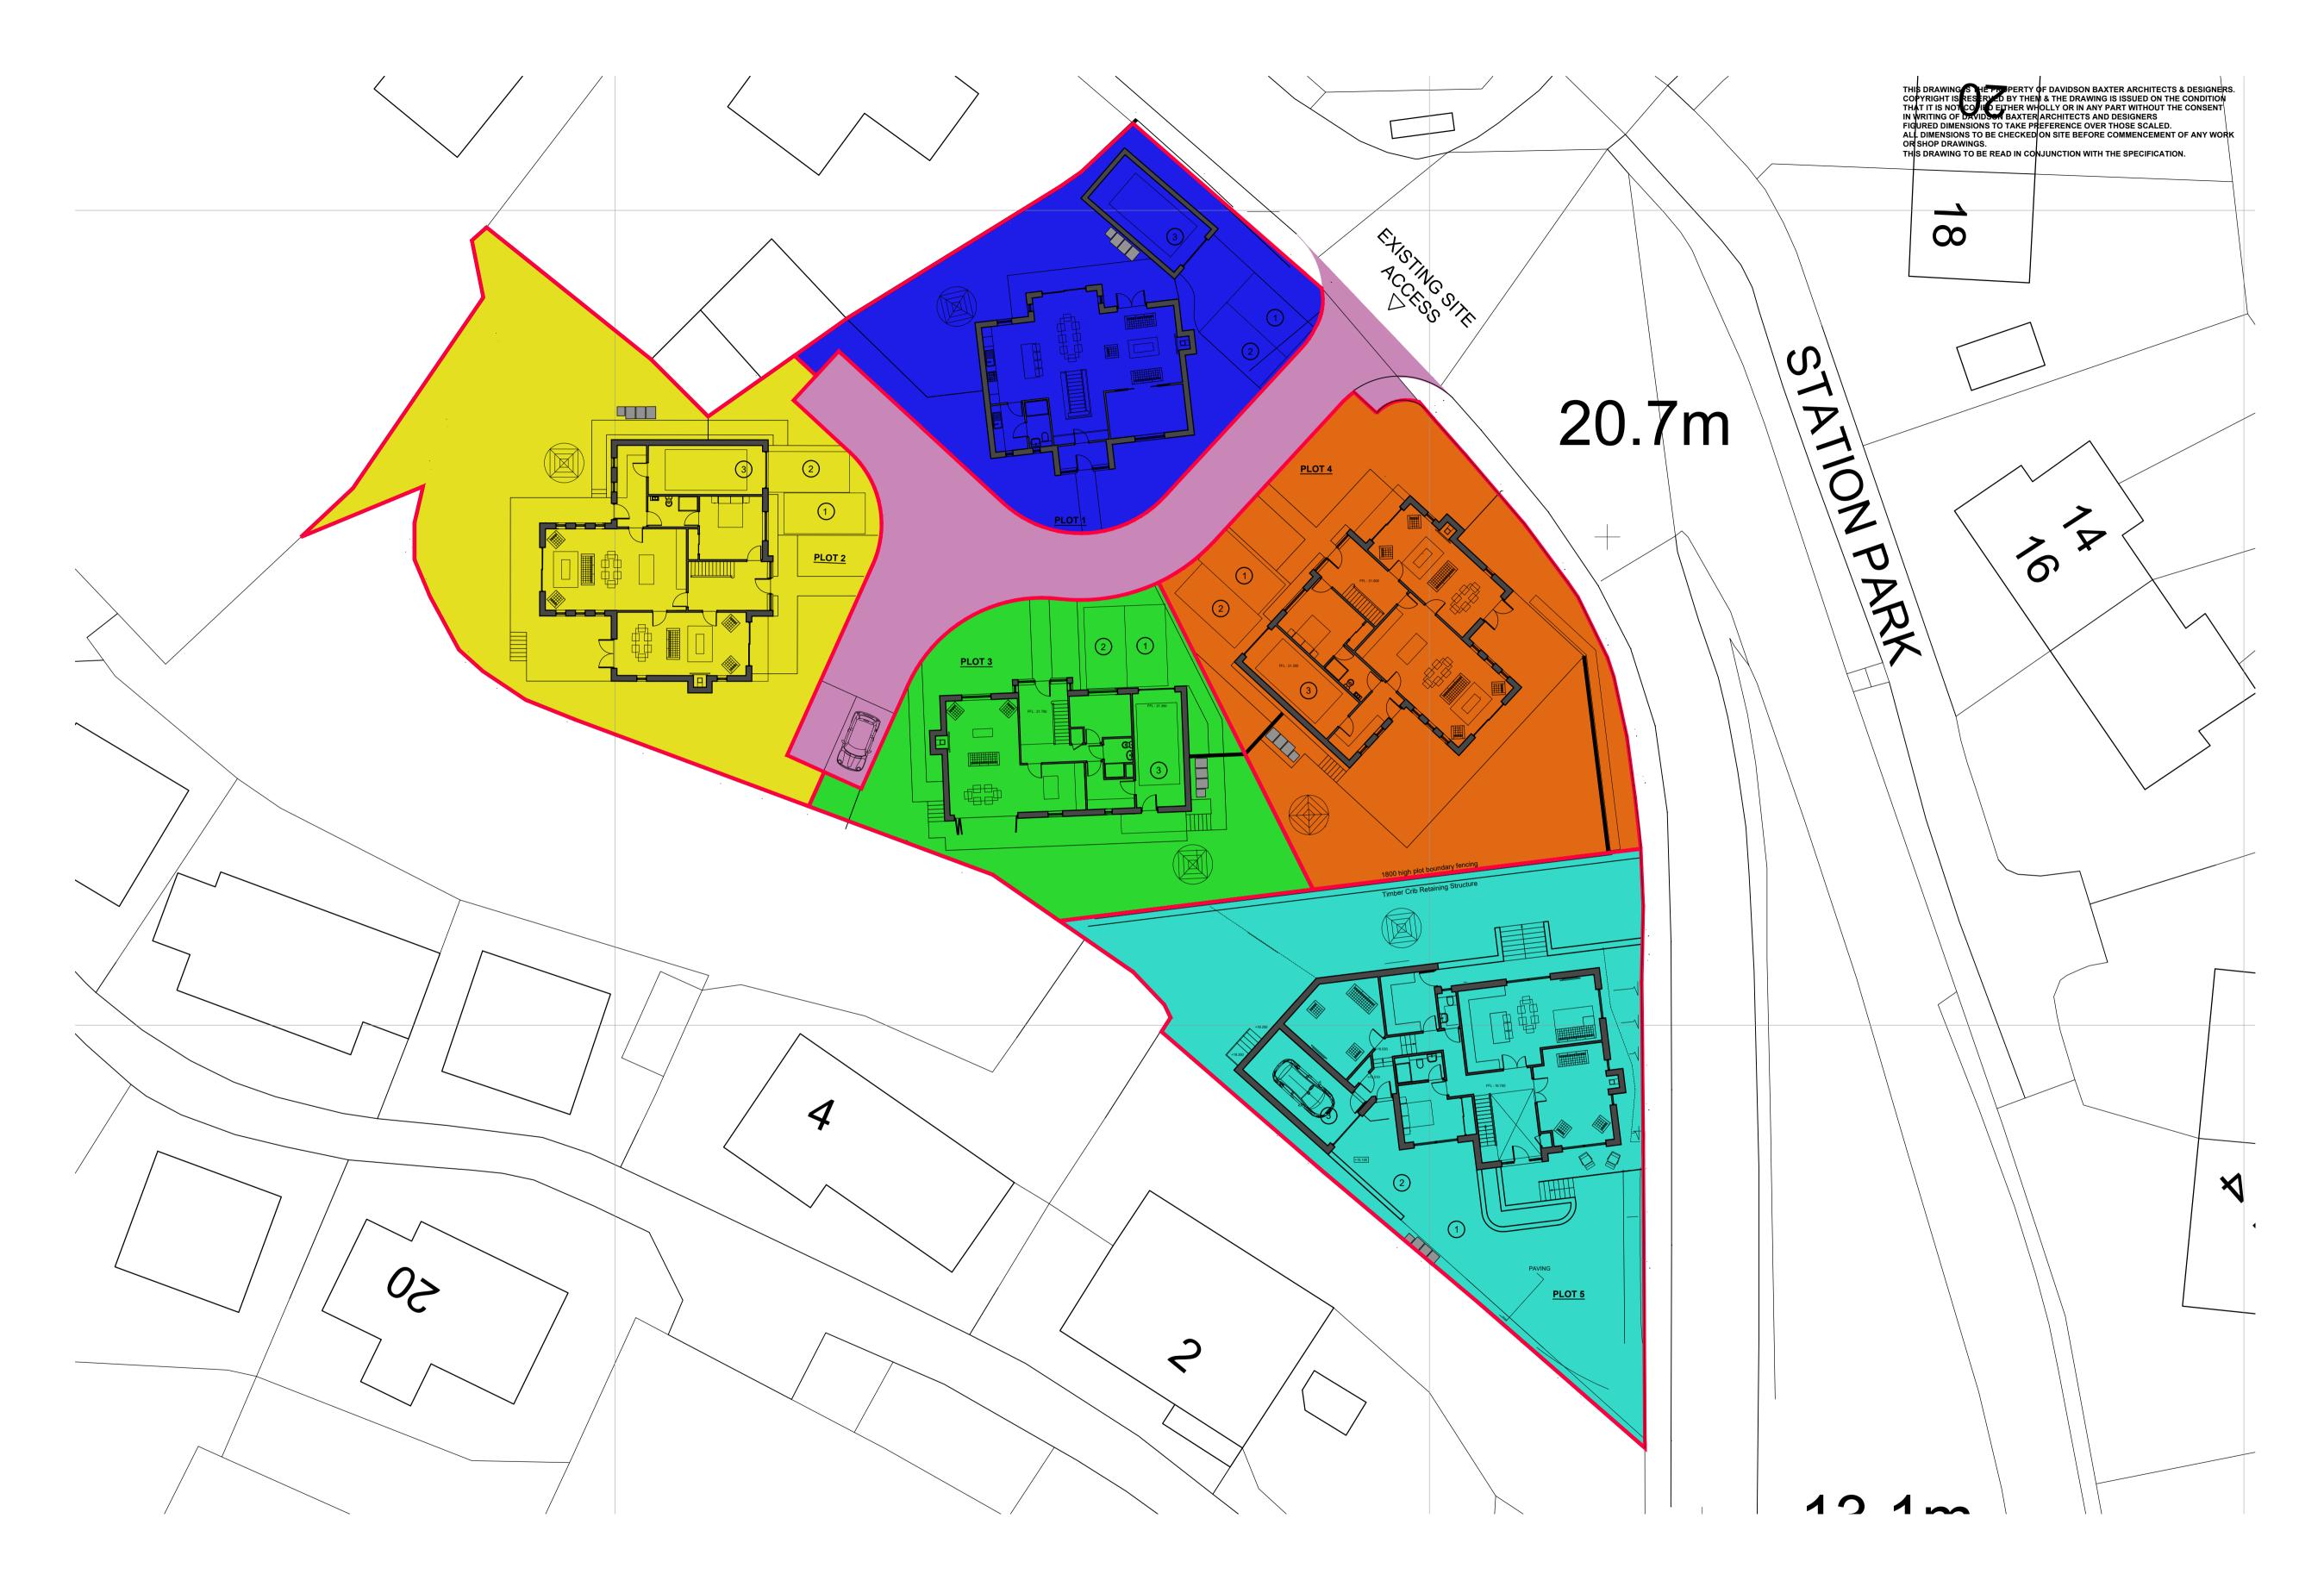

The Development registered under title FFE123834 and plots 1 to 5 within have been DPA approved by:

Craig McFadden - 24 May 2021 Craig McFadden (DPA Officer)

|   | Project                                                                                        | HOUSING DEVELOPMENT @ CRUSOE PARK, HARBOUR WYND, LOWER LARGO. |          |            |
|---|------------------------------------------------------------------------------------------------|---------------------------------------------------------------|----------|------------|
| - | Client                                                                                         | QUALE HOMES LIMITED                                           | Scale    | 1:200 @ A1 |
|   | Title                                                                                          | DEED PLAN (ALL PLOTS)                                         | Drawn By | RMCW       |
|   | Project No.                                                                                    | H 1149 - 18                                                   | Drg No.  | DP 006 - B |
|   | Davidson Baxter Partnership. 108 St Clair Street, Kirkcaldy, Fife. KY1 2BD. t: (01592) 205761. |                                                               | Date     | MARCH 2021 |