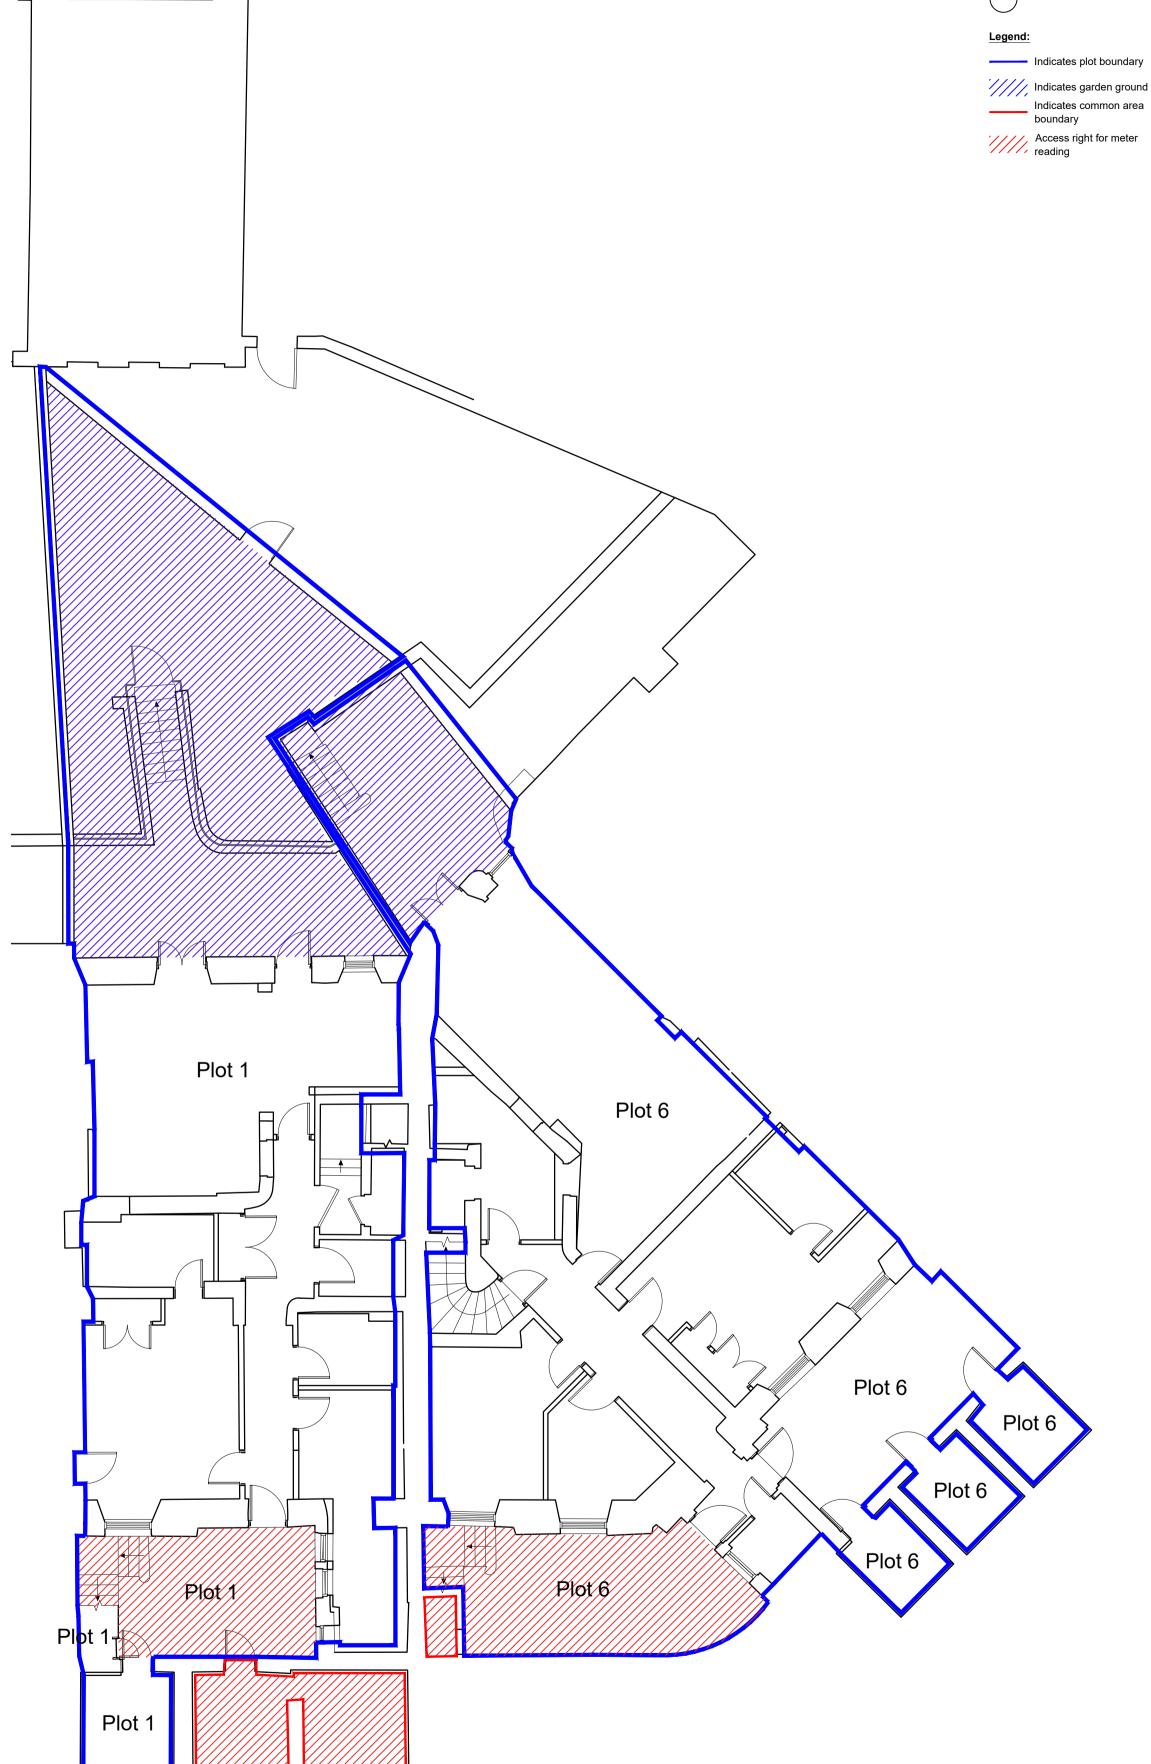

1 Melville Crescent

DRAWING

Title Plans: Lower Ground Floor

DRAWING NO. 18085(TP)100 Title Plans DRAFT

REVISIONS
-- 22.02.21 JC UNCONTROLLED DRAFT
-- 23.03.21 JC Client Comments
-- 02.09.21 JC BP Comments

### Legend:

Indicates plot boundary

Indicates common area

boundary

PROJECT

DRAWING

DRAWING NO.

REVISIONS
-- 22.02.21 JC UNCONTROLLED DRAFT
-- 23.03.21 JC Client Comments
-- 02.09.21 JC BP Comments