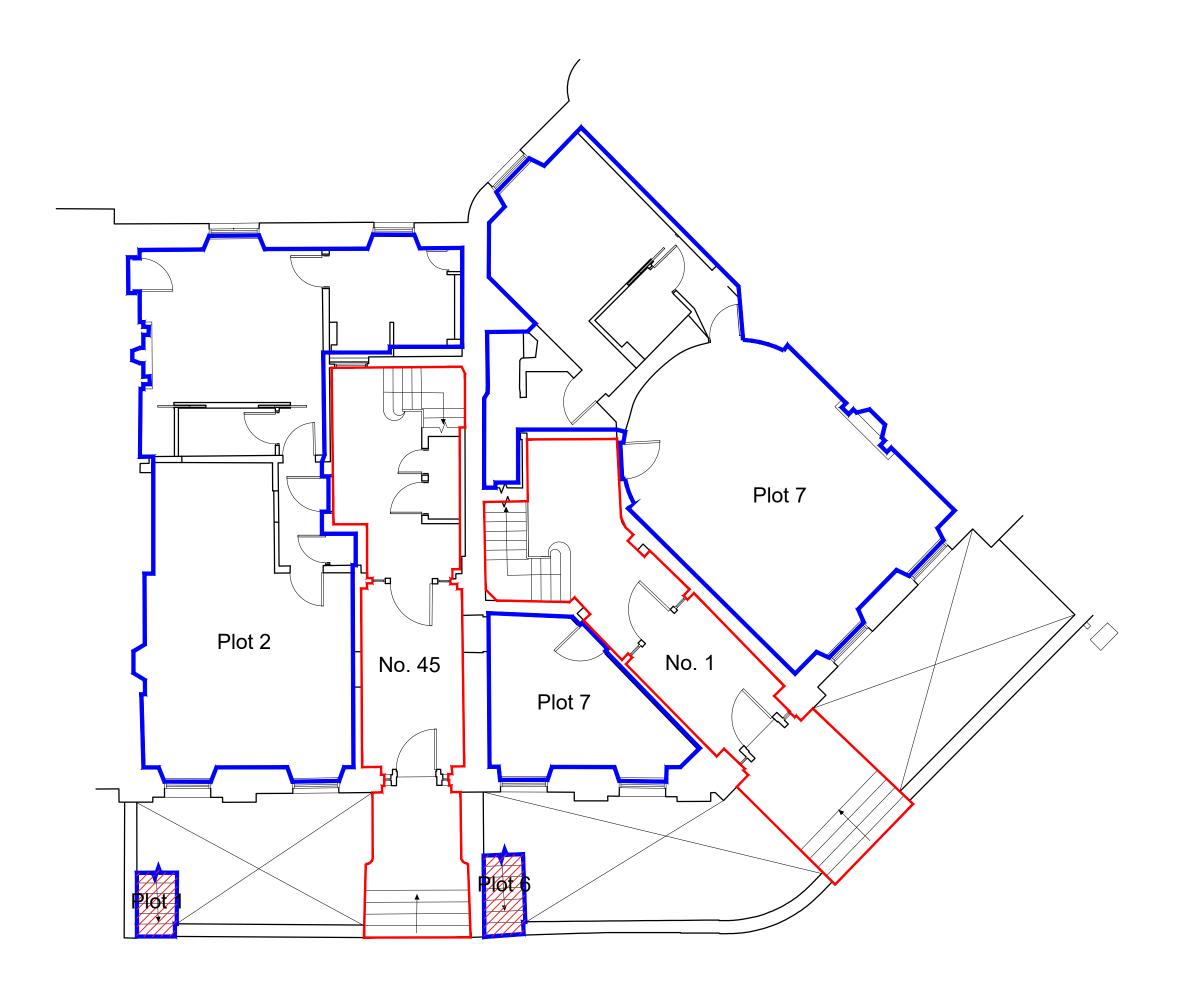

# Legend:

Indicates plot boundary

Indicates common area boundary

PROJECT

DRAWING

DRAWING NO.

REVISIONS
-- 22.02.21 JC UNCONTROLLED DRAFT
-- 23.03.21 JC Client Comments
-- 02.09.21 JC BP Comments

# Legend:

Indicates plot boundary

Indicates common area boundary

REVISIONS
-- 22.02.21 JC UNCONTROLLED DRAFT
-- 23.03.21 JC Client Comments
-- 02.09.21 JC BP Comments