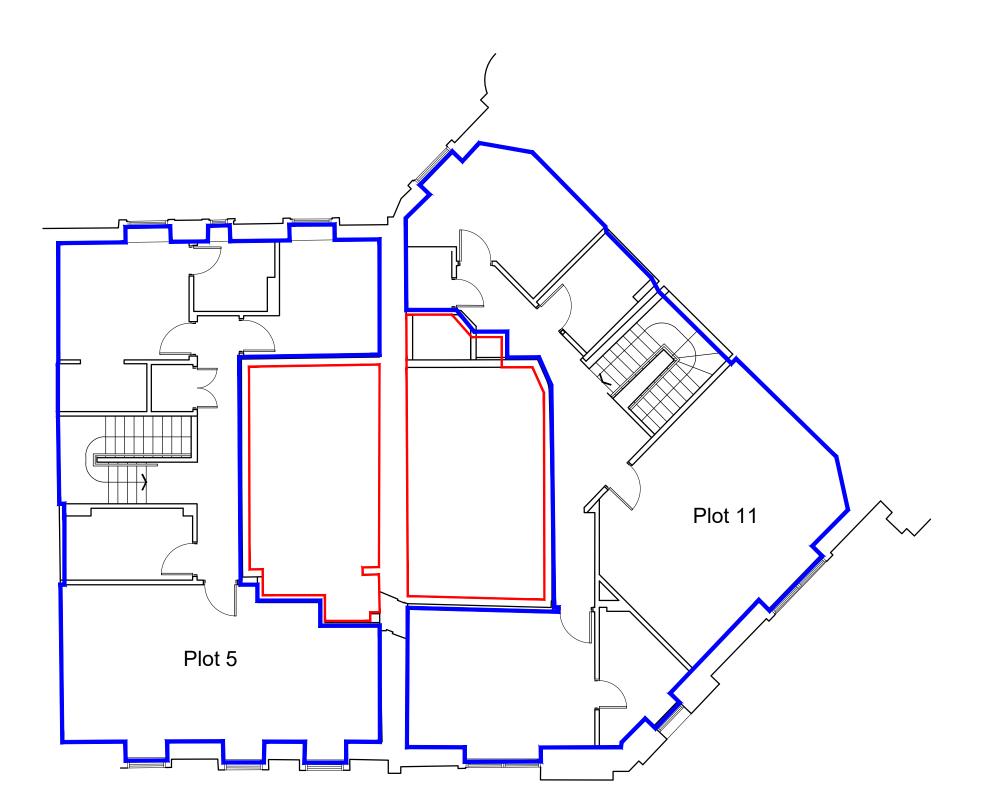

### Legend:

Indicates plot boundary

Indicates common area

boundary

PROJECT

DRAWING

DRAWING NO.

REVISIONS
-- 22.02.21 JC UNCONTROLLED DRAFT
-- 23.03.21 JC Client Comments
-- 02.09.21 JC BP Comments

# Legend:

Indicates plot boundary

Indicates common area boundary

PROJECT

DRAWING

DRAWING NO.

REVISIONS
-- 22.02.21 JC UNCONTROLLED DRAFT
-- 23.03.21 JC Client Comments
-- 02.09.21 JC BP Comments

# Legend:

Indicates plot boundary

Indicates common area boundary

REVISIONS
-- 22.02.21 JC UNCONTROLLED DRAFT
-- 23.03.21 JC Client Comments
-- 02.09.21 JC BP Comments

# Legend:

Indicates plot boundary

Indicates common area boundary

18 WALKER STREET EDINBURGH EH3 7LP 0131 2267186 mail@studioLBA.co.uk 1:100 / A3

PROJECT

45 Melville Street +

1 Melville Crescent

DRAWING

Third Floor

Title Plans:

18085(TP)104 Title Plans DRAFT

DRAWING NO.