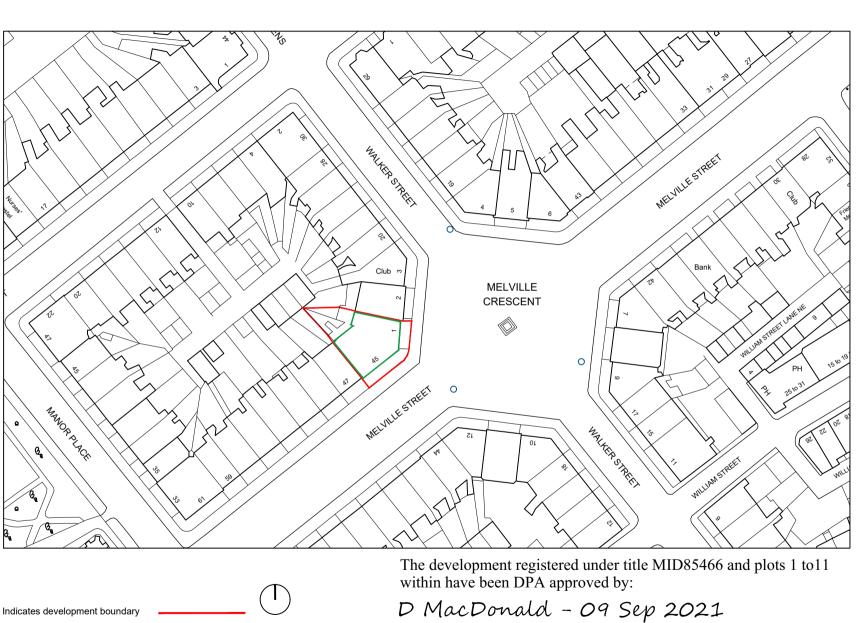

David MacDonald (DPA Officer)

DRAWING 18 WALKER STREET EDINBURGH EH3 7LP 0131 2267186 mail@studioLBA.co.uk **PROJECT** DRAWING NO. 1:1250 A4 <sup>50m</sup> 45 Melville Street & Location Plan 18085(TP)000 Title Plan 1 Melville Crescent

Indicates block

REVISIONS
-- 22.02.21 JC UNCONTROLLED DRAFT
-- 23.03.21 JC Client Comments
-- 02.09.21 JC BP Comments

18 WALKER STREET EDINBURGH EH3 7LP 0131 2267186 mail@studioLBA.co.uk

PROJECT

45 Melville Street +