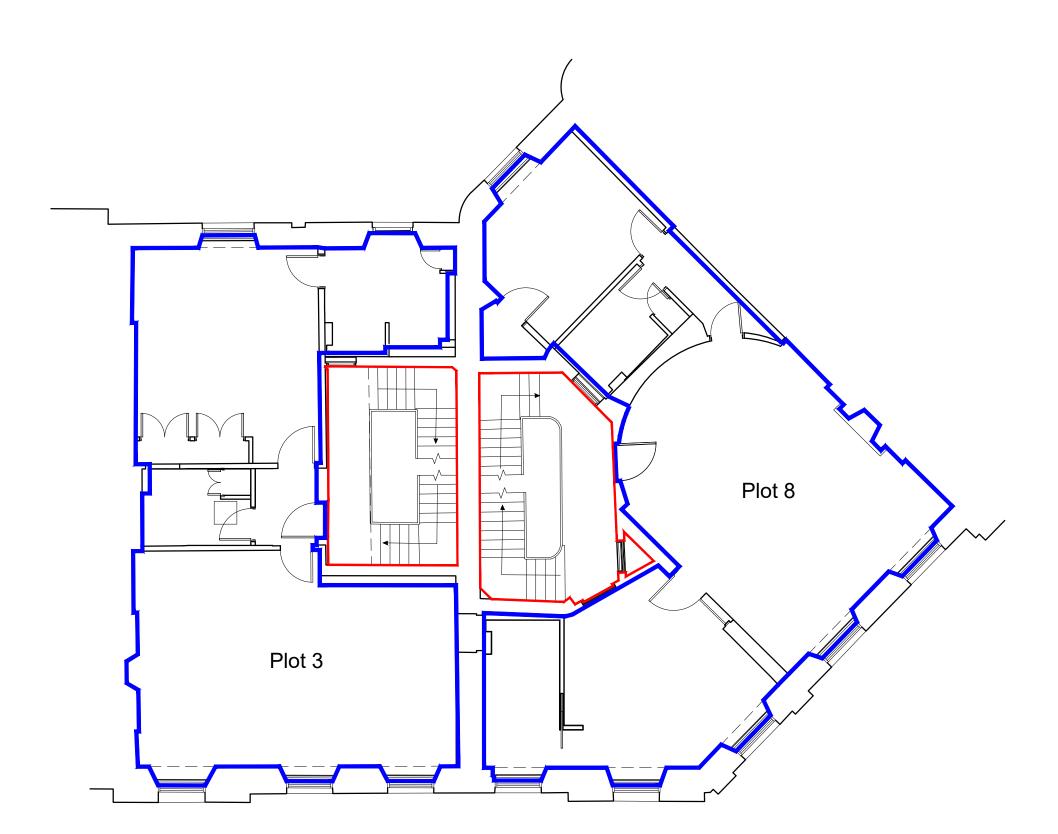

### Legend:

Indicates plot boundary

Indicates common area

boundary

PROJECT

DRAWING

DRAWING NO.

REVISIONS
-- 22.02.21 JC UNCONTROLLED DRAFT
-- 23.03.21 JC Client Comments
-- 02.09.21 JC BP Comments

# Legend:

Indicates plot boundary

Indicates common area boundary

PROJECT

DRAWING

DRAWING NO.

REVISIONS
-- 22.02.21 JC UNCONTROLLED DRAFT
-- 23.03.21 JC Client Comments
-- 02.09.21 JC BP Comments

# Legend:

Indicates plot boundary

Indicates common area boundary

REVISIONS
-- 22.02.21 JC UNCONTROLLED DRAFT
-- 23.03.21 JC Client Comments
-- 02.09.21 JC BP Comments

# Legend:

Indicates plot boundary

Indicates common area boundary

18 WALKER STREET EDINBURGH EH3 7LP 0131 2267186 mail@studioLBA.co.uk 1:100 / A3

PROJECT

45 Melville Street +

1 Melville Crescent

DRAWING