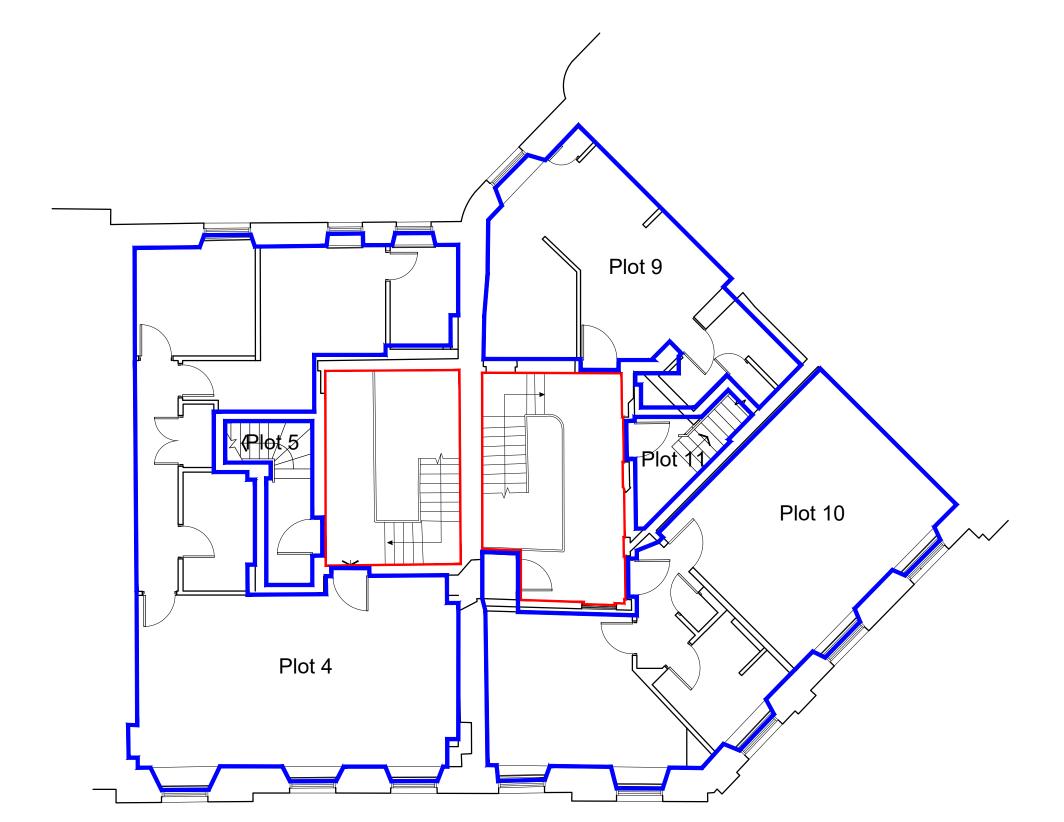

### Legend:

Indicates plot boundary

Indicates common area

boundary

PROJECT

DRAWING

DRAWING NO.

REVISIONS
-- 22.02.21 JC UNCONTROLLED DRAFT
-- 23.03.21 JC Client Comments
-- 02.09.21 JC BP Comments

# Legend:

Indicates plot boundary

Indicates common area boundary

PROJECT

DRAWING

DRAWING NO.

REVISIONS
-- 22.02.21 JC UNCONTROLLED DRAFT
-- 23.03.21 JC Client Comments
-- 02.09.21 JC BP Comments

# Legend:

Indicates plot boundary

Indicates common area boundary

REVISIONS
-- 22.02.21 JC UNCONTROLLED DRAFT
-- 23.03.21 JC Client Comments
-- 02.09.21 JC BP Comments

# Legend:

Indicates plot boundary

Indicates common area boundary

18 WALKER STREET EDINBURGH EH3 7LP 0131 2267186 mail@studioLBA.co.uk 1:100 / A3

PROJECT

45 Melville Street +

1 Melville Crescent

DRAWING