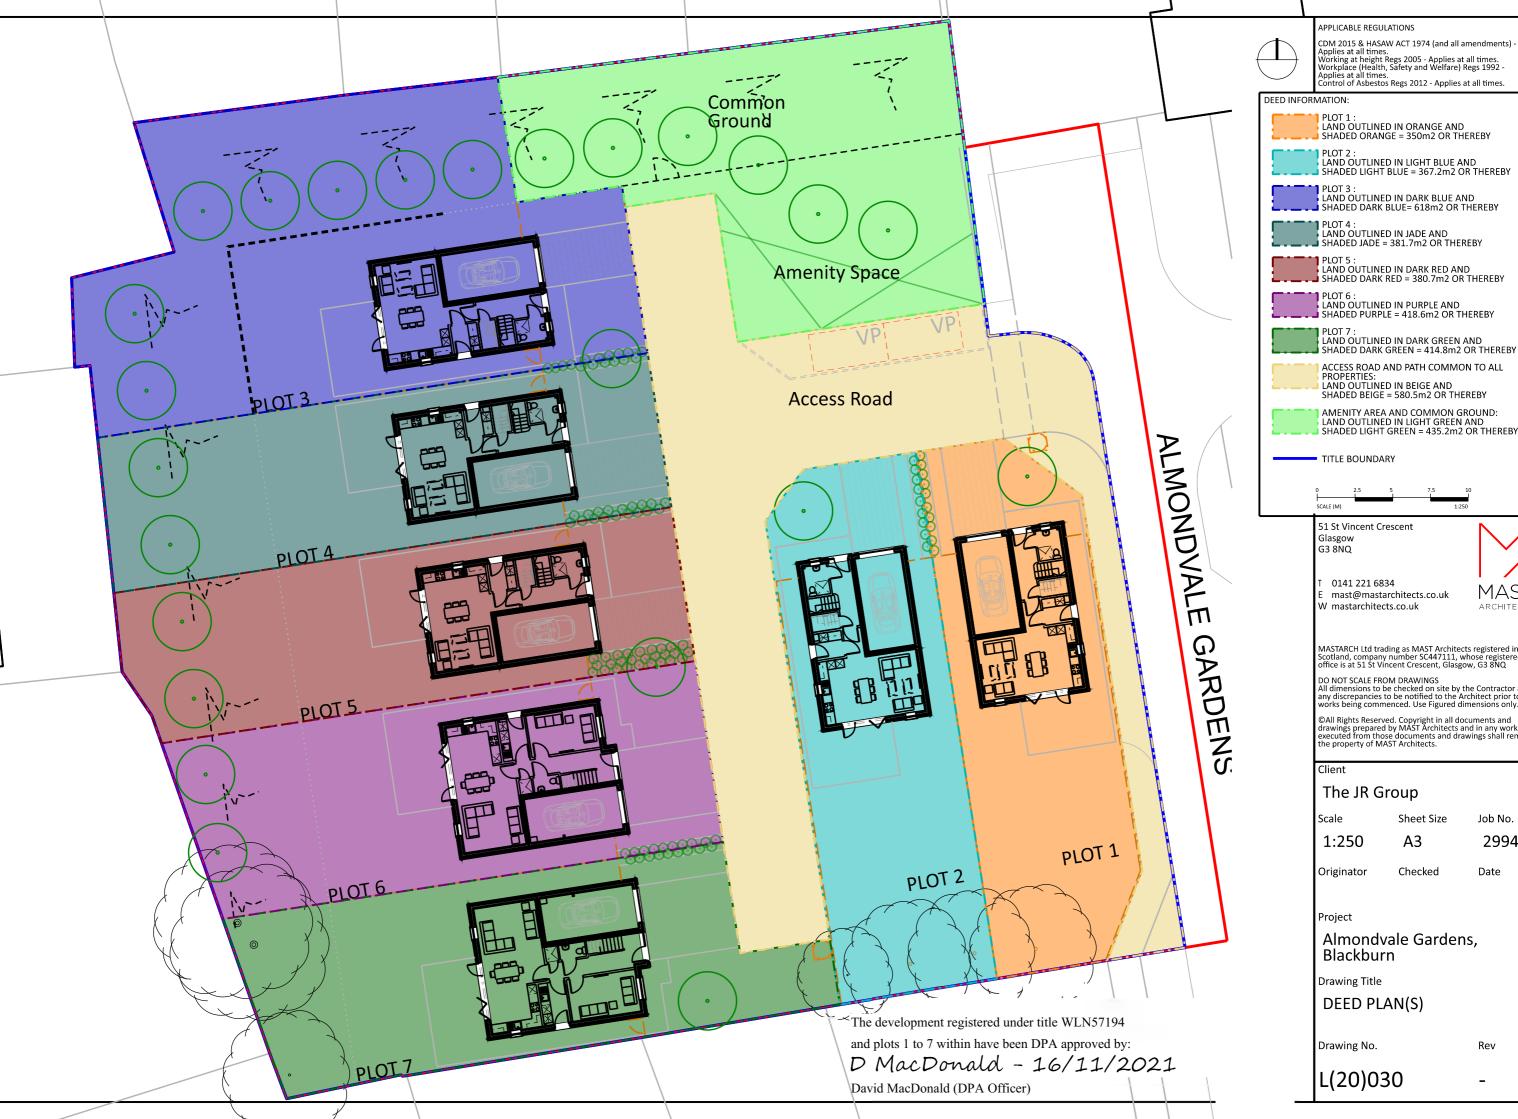

AMENITY AREA AND COMMON GROUND: LAND OUTLINED IN LIGHT GREEN AND SHADED LIGHT GREEN = 435.2m2 OR THEREBY

MASTARCH Ltd trading as MAST Architects registered in Scotland, company number SC447111, whose registered office is at 51 St Vincent Crescent, Glasgow, G3 8NQ

## Almondvale Gardens,