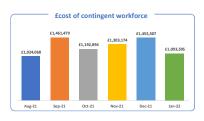

yees Employees **Gender Split Gender Split** by age group by age group **Ethnic Identity Ethnic Identity** November 2021 February 2021 February 2022 November 2021 February 2022 November 2021 White Britis 901 182 Headcount **Length of Service** f full time & part time Length of Service of full time & part time November 2021 RoS employees November 2021 November 2021 February 2022 1.158 1.168 145 155 Length of service Gender split by grade Gender split by grade contingent workers February 2022 Gender pay gap

## **Engagement**





**CSPS Annual** Engagement Index Score:

Engagement

Index Score



**Engagement Index** Score for colleagues not of White Ethnicity



61%

**Engagement Index** Score - Gay & Lesbian Bi-Sexual and other **Sexual Orientation** 











## **Talent Management**













## **Productivity**











4 \*\*\*

Aug - Oct 2021

14 LEAVERS





Nov - Jan 2022