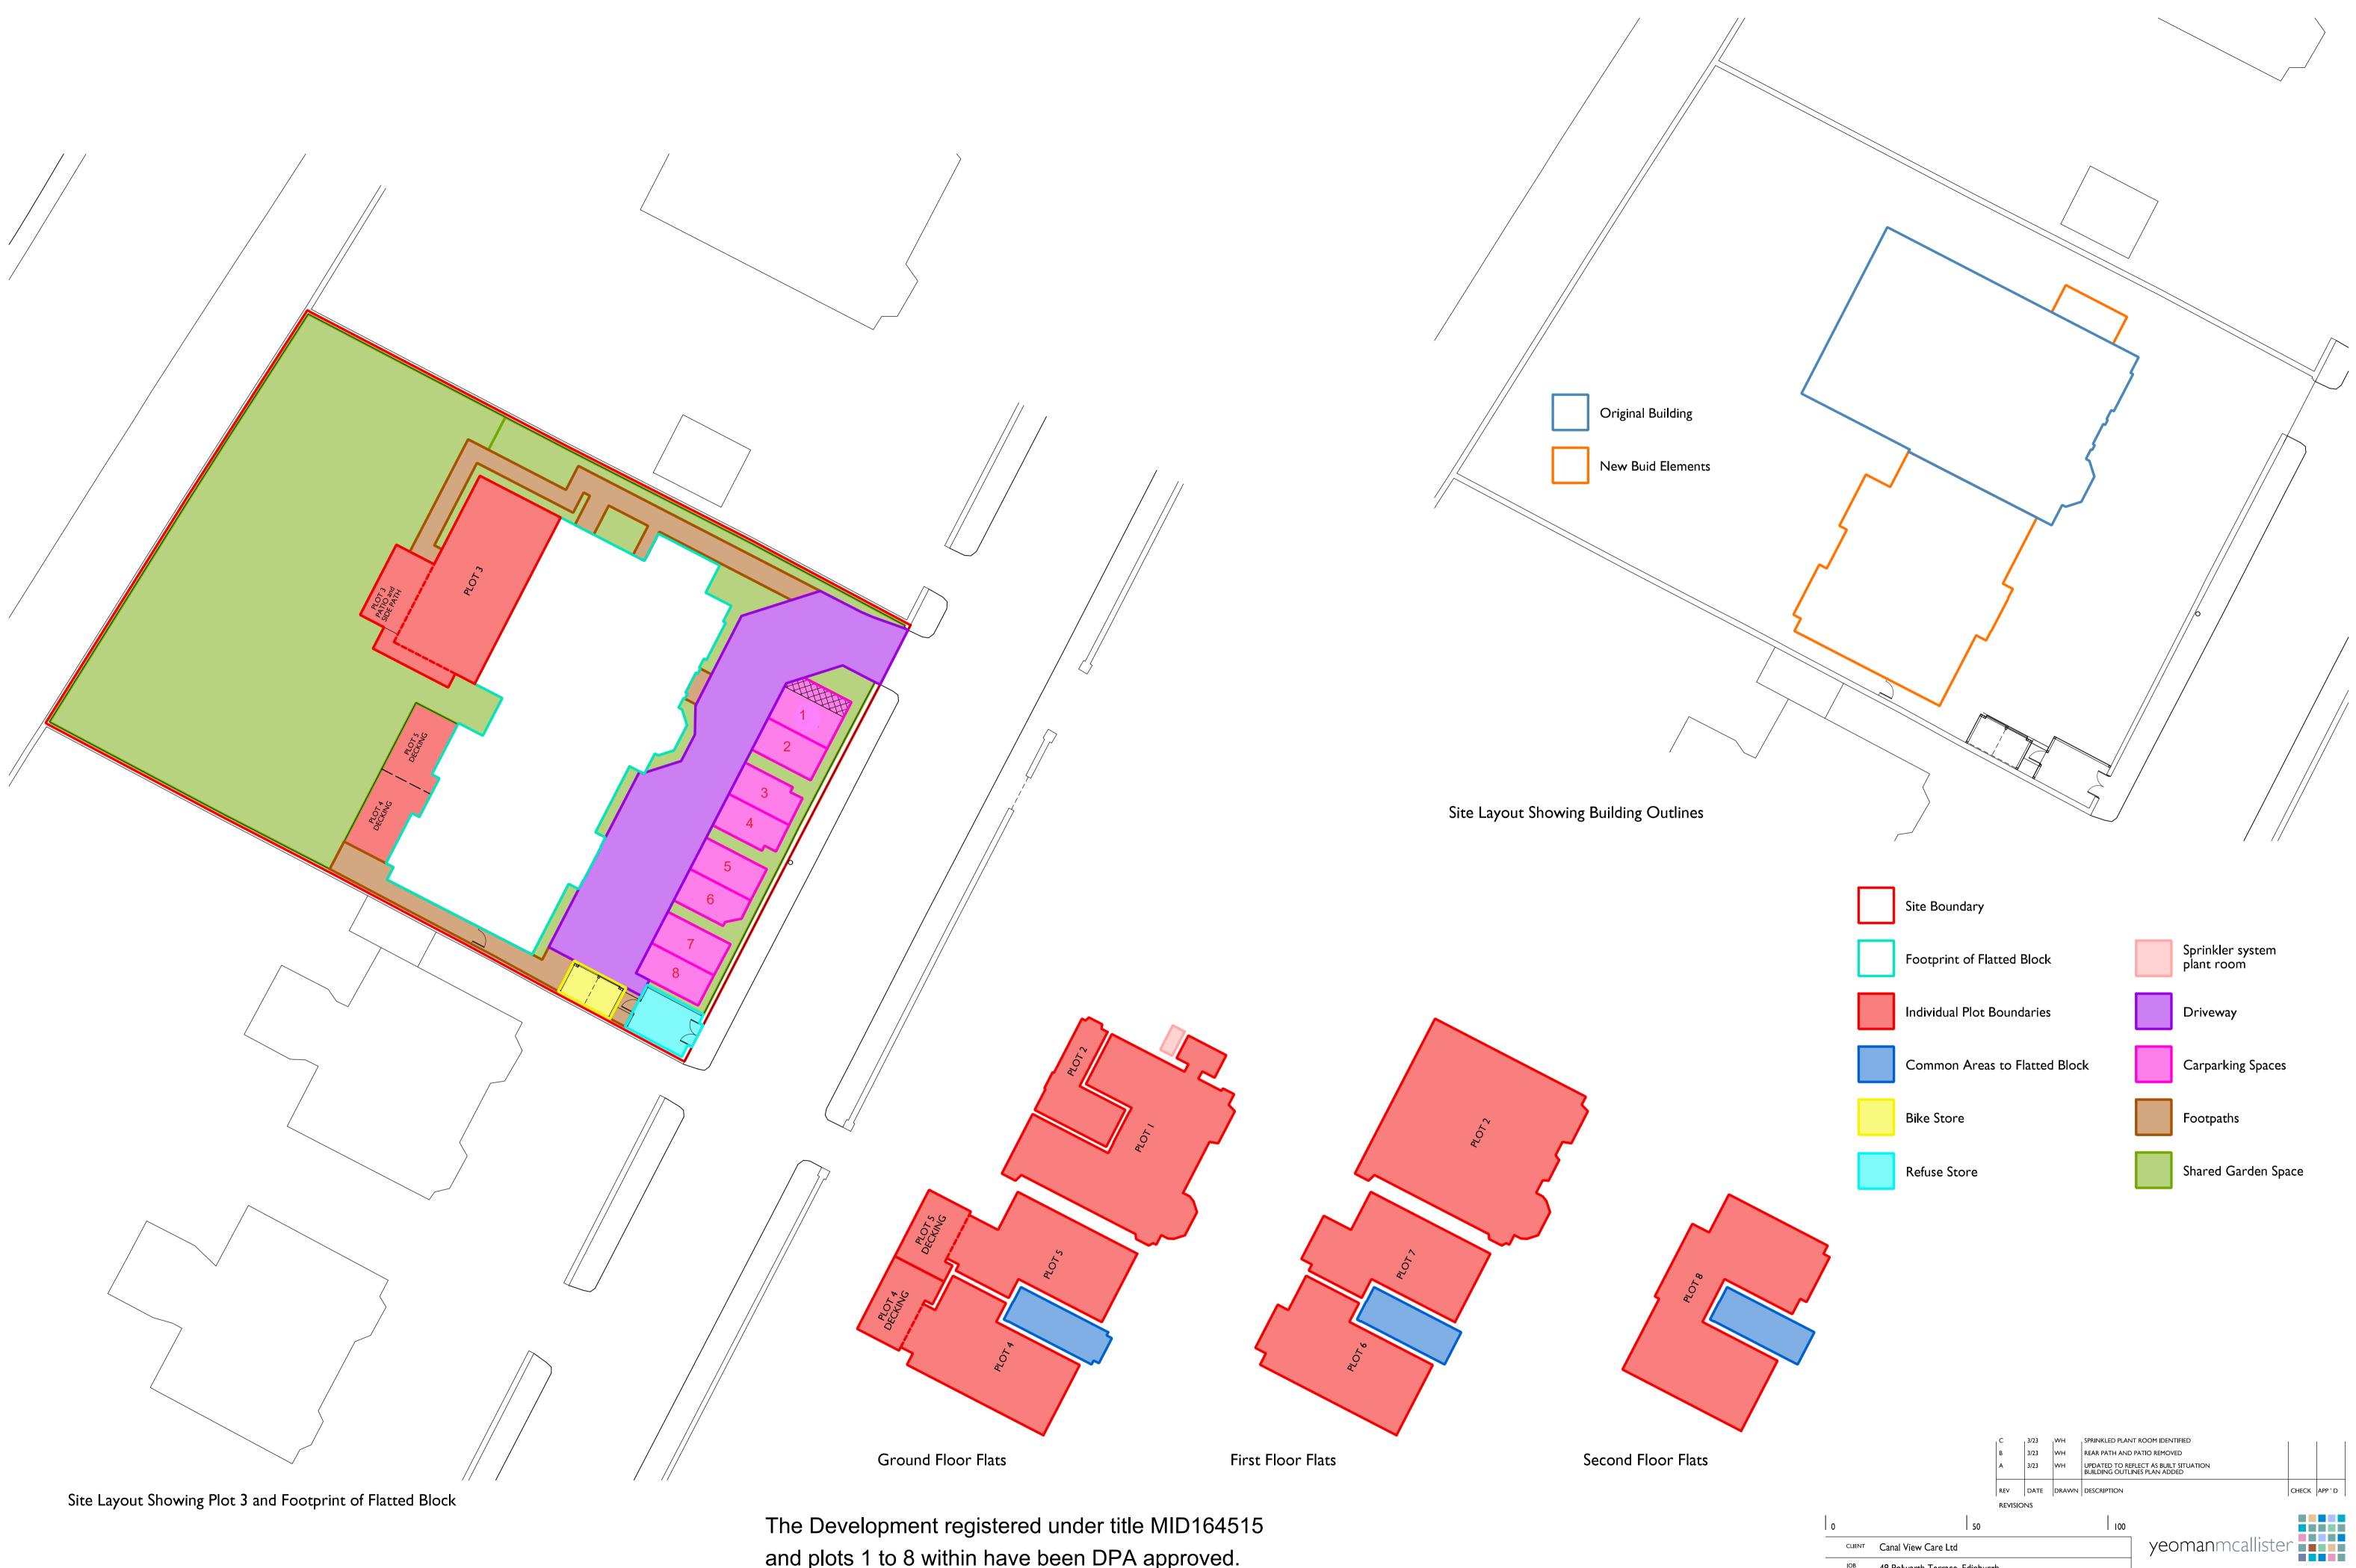

and plots 1 to 8 within have been DPA approved.

The Keeper – 12 June 2023 Keeper for the Registers of Scotland

N

0 I 

Scale 1:500

| CLIENT                                      | Canal View Care Ltd                                                                                                                                                                                                                |
|---------------------------------------------|------------------------------------------------------------------------------------------------------------------------------------------------------------------------------------------------------------------------------------|
| ЈОВ                                         | 48 Polwarth Terrace, Edinburgh                                                                                                                                                                                                     |
| DRAWING                                     | Site Layout Showing Extent of Individual Plots                                                                                                                                                                                     |
| STATUS                                      | ASBUILT                                                                                                                                                                                                                            |
| Drawn AM                                    | Checked Approved DATE 19/10/22 JOB N0 s/4493 DR N0 LG-00 REV C                                                                                                                                                                     |
| This drawing on not be used f accepts no re | nd its data are the copyright of Yeoman McAllister Architects and must<br>or any purpose other than that for which it is intended.Yeoman McAllister<br>sponsibility for any inaccuracy in printing of this drawing by any parties. |