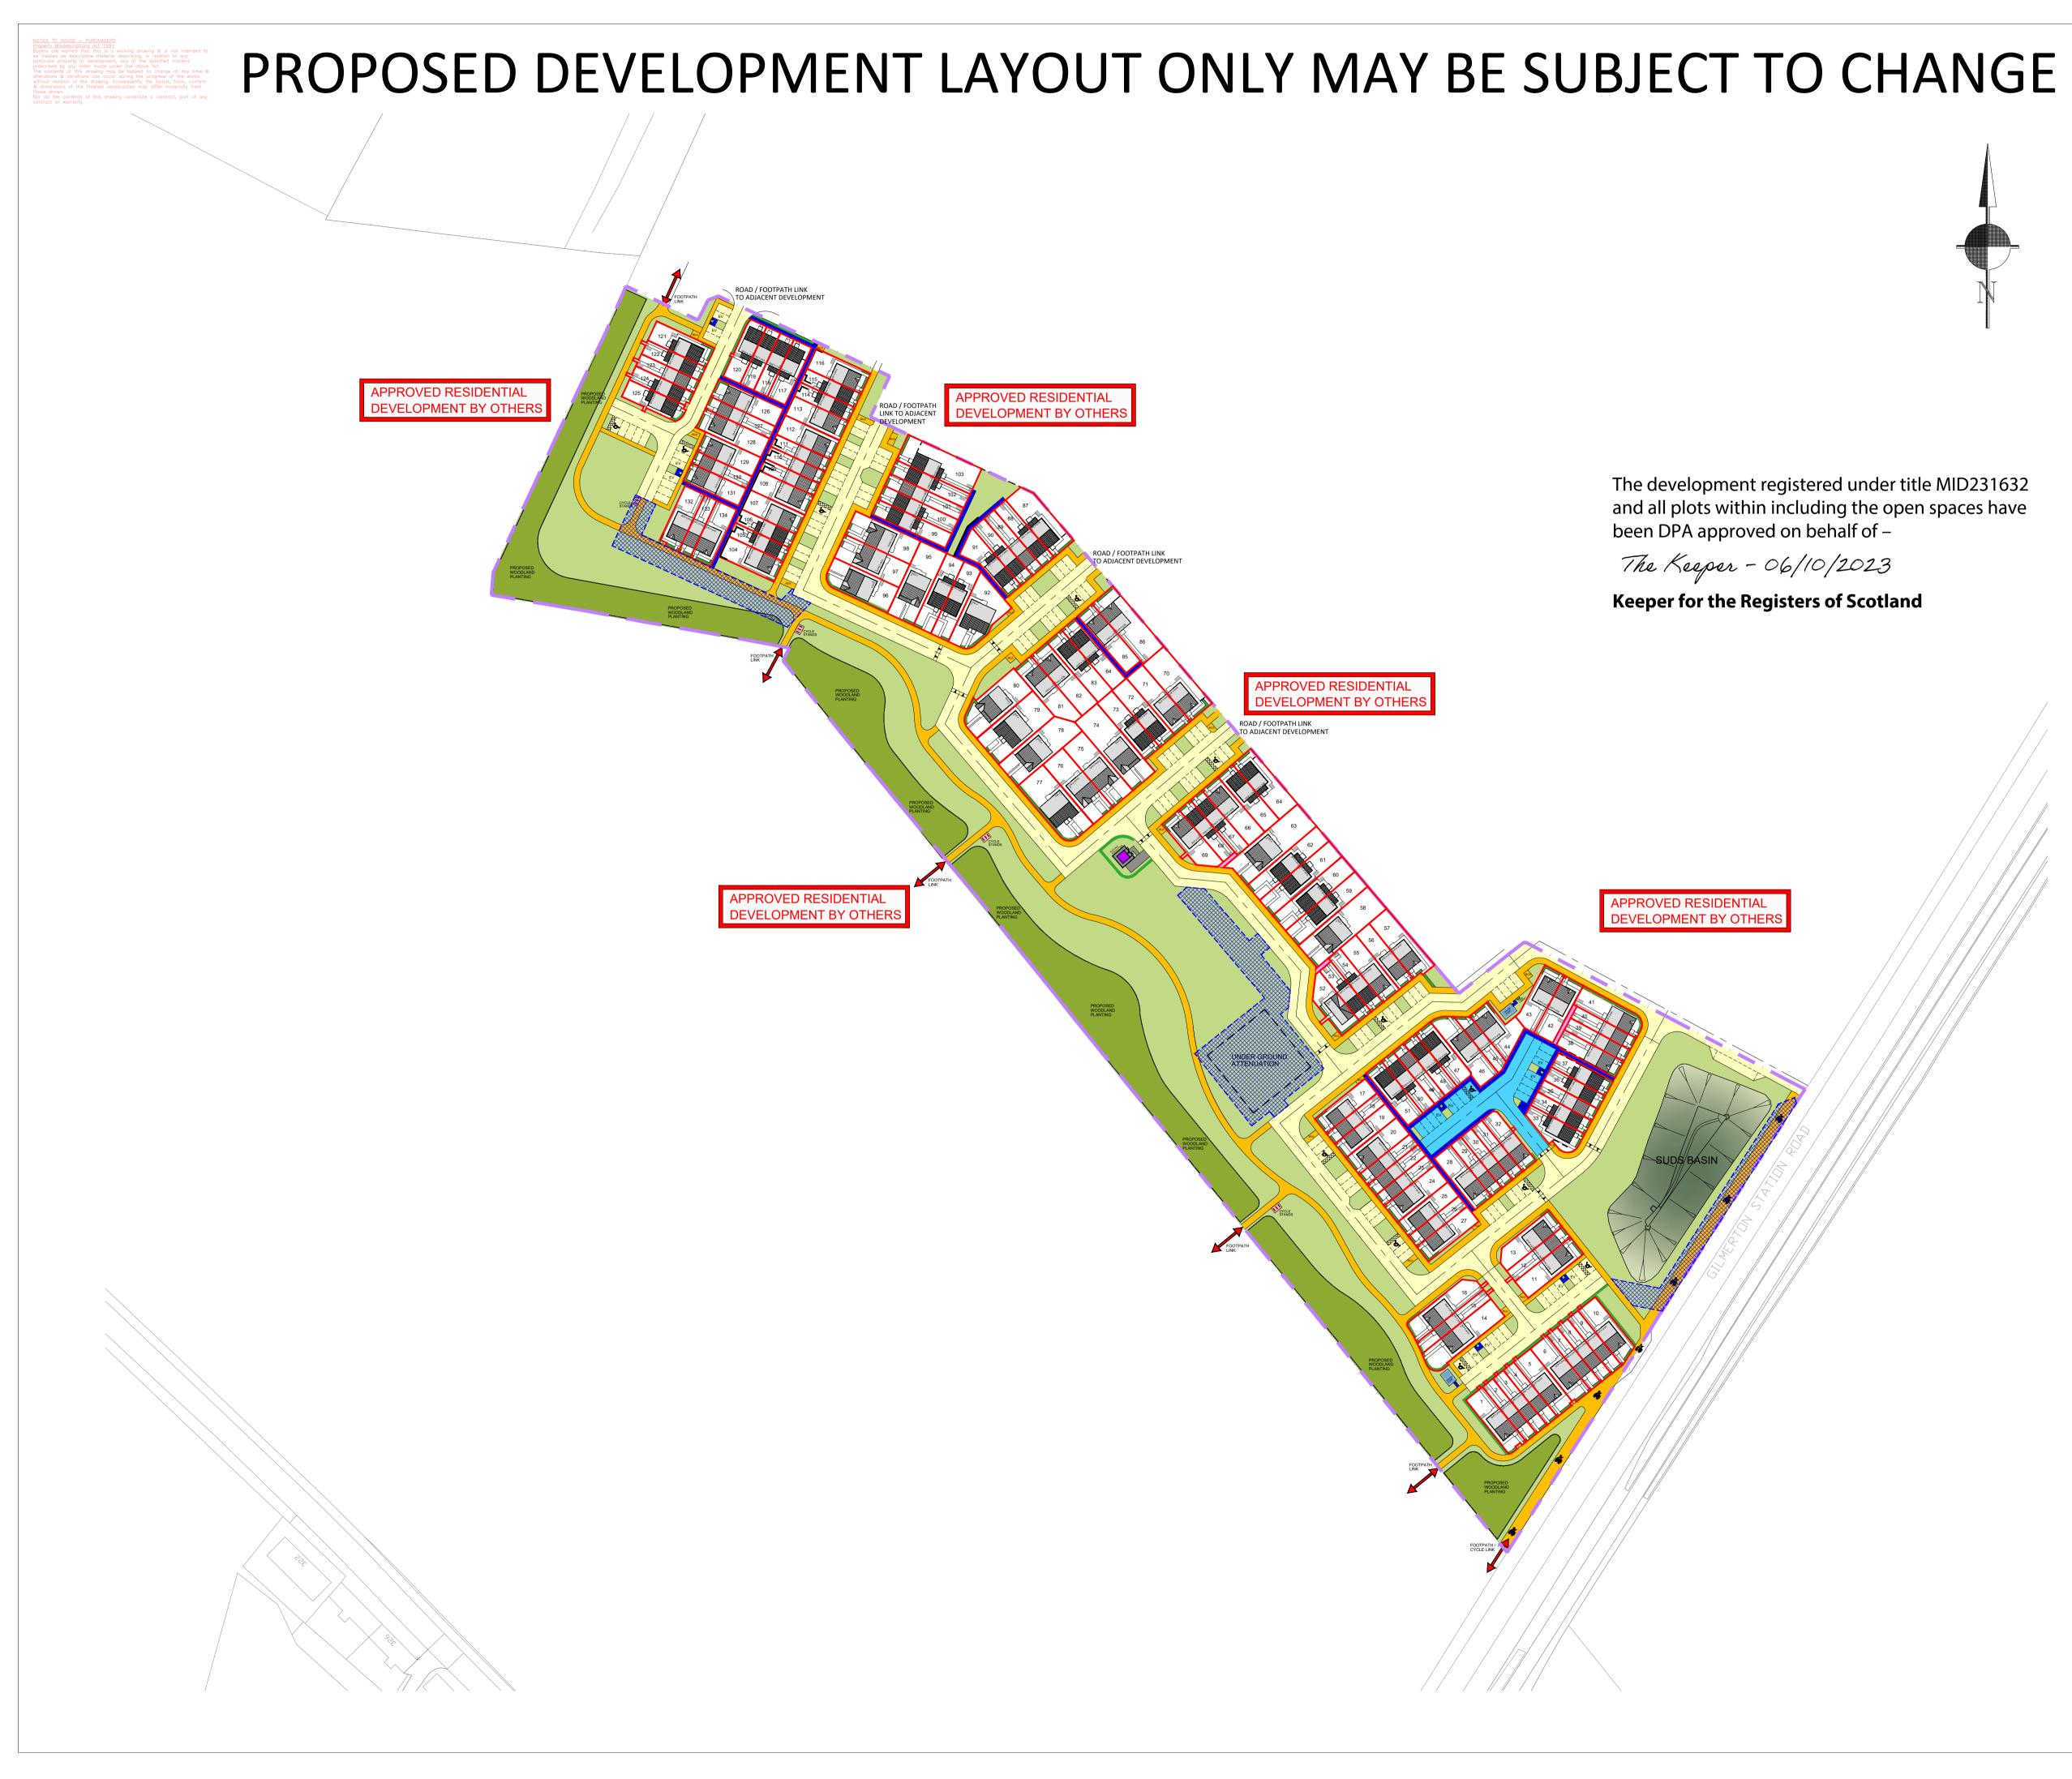

|           | LEGE                                                           | ND:               |                                                                                                       |  |  |  |
|-----------|----------------------------------------------------------------|-------------------|-------------------------------------------------------------------------------------------------------|--|--|--|
|           |                                                                |                   |                                                                                                       |  |  |  |
|           | Adopt                                                          | able              |                                                                                                       |  |  |  |
|           | Adopt                                                          | able              |                                                                                                       |  |  |  |
|           | Factor<br>Space                                                |                   |                                                                                                       |  |  |  |
|           | Factor<br>Plantii                                              |                   |                                                                                                       |  |  |  |
|           | Factor                                                         | <sup>.</sup> Maiı |                                                                                                       |  |  |  |
|           | Factor                                                         | <sup>.</sup> Maiı |                                                                                                       |  |  |  |
|           | Privat                                                         | e Sha             |                                                                                                       |  |  |  |
|           | Adopt                                                          | able              |                                                                                                       |  |  |  |
|           | Electri                                                        | city S            |                                                                                                       |  |  |  |
|           | Factor<br>to Elec                                              |                   |                                                                                                       |  |  |  |
|           | SUDS                                                           | Basin             |                                                                                                       |  |  |  |
|           | Factor                                                         | <sup>.</sup> Maiı |                                                                                                       |  |  |  |
|           | Under                                                          | grou              |                                                                                                       |  |  |  |
|           | Refuse                                                         | e Coll            | RCA                                                                                                   |  |  |  |
|           | Draina                                                         | age W             |                                                                                                       |  |  |  |
|           | Sprink                                                         | ler Pu            |                                                                                                       |  |  |  |
|           | Fibre (                                                        | Cabin             |                                                                                                       |  |  |  |
|           | Factor                                                         | <sup>.</sup> Maiı | ntained Retaining Wall                                                                                |  |  |  |
|           | Comm<br>Twin 7                                                 |                   | EV                                                                                                    |  |  |  |
|           | Plot Fe                                                        | eu Bo             | undary                                                                                                |  |  |  |
|           | Factor Maintained Hedge/<br>Shrub Planting<br>TW Site Boundary |                   |                                                                                                       |  |  |  |
|           |                                                                |                   |                                                                                                       |  |  |  |
| • <b></b> | DATE                                                           | DRAWN             | DESCRIPTION                                                                                           |  |  |  |
|           | JULY'22                                                        | СН                | Minor alterations made to reflect comments rece                                                       |  |  |  |
|           | OCT'22<br>OCT'22                                               | СН<br>СН          | Master Feu Plan updated to reflect comments rec<br>Footpath/cycle link arrangement adjacent to Giln   |  |  |  |
|           | NOV'22                                                         | СН                | altered as agreed with The City of Edinburgh Cou<br>Electric sub-station arrangement altered as reque |  |  |  |
| <b>)</b>  | NOV <sup>22</sup><br>NOV <sup>22</sup>                         | JH                | Drainage Wayleave trimmed to site boundary. Plo                                                       |  |  |  |

| A | JULIZZ  | СП | wind attentions made to reflect comments received from Legal Dept.          |  |
|---|---------|----|-----------------------------------------------------------------------------|--|
| В | OCT'22  | СН | Master Feu Plan updated to reflect comments received during feuing meeting. |  |
| С | OCT'22  | СН | Footpath/cycle link arrangement adjacent to Gilmerton Station Road          |  |
|   |         |    | altered as agreed with The City of Edinburgh Council Planning Authority.    |  |
| D | NOV'22  | СН | Electric sub-station arrangement altered as requested by Legal Dept.        |  |
| E | NOV'22  | JH | Drainage Wayleave trimmed to site boundary. Plot 44 rear path revised as    |  |
|   |         |    | per revised levels drawing (steps removed). Sprinker Pumping Station now    |  |
|   |         |    | shown. Fibre Cabinet now shown. Plot 57 hedge revised to only show the      |  |
|   |         |    | extent of factored hedge. Factor Maintained Retaining Wall now shown.       |  |
|   |         |    | Changes made in accordance with feedback from Legal Dept.                   |  |
| F | JAN'23  | СН | Hedge planting surrounding sub-station altered as agreed with Legal Dept.   |  |
| G | SEPT'23 | СН | Title boundary updated to reflect new Registers of Scotland boundary as     |  |
|   |         |    | agreed with Land/Legal Depts.                                               |  |
|   |         |    |                                                                             |  |
|   |         |    |                                                                             |  |
|   |         |    |                                                                             |  |
|   |         |    |                                                                             |  |
|   |         |    |                                                                             |  |
|   |         |    |                                                                             |  |
|   |         |    |                                                                             |  |
|   |         |    |                                                                             |  |

Taylor Wimpey East Scotland 1 Masterton Park Carnegie Campus Dunfermline KY11 8PL Tel 01383 845 700 Fax 01383 845 725 ww.taylorwimpey.com

Project:

Title

22480 Scale: 1:1000 @ A1

Drawn By: CH

Checked By:

Date: May'22

A / FEU-01 G