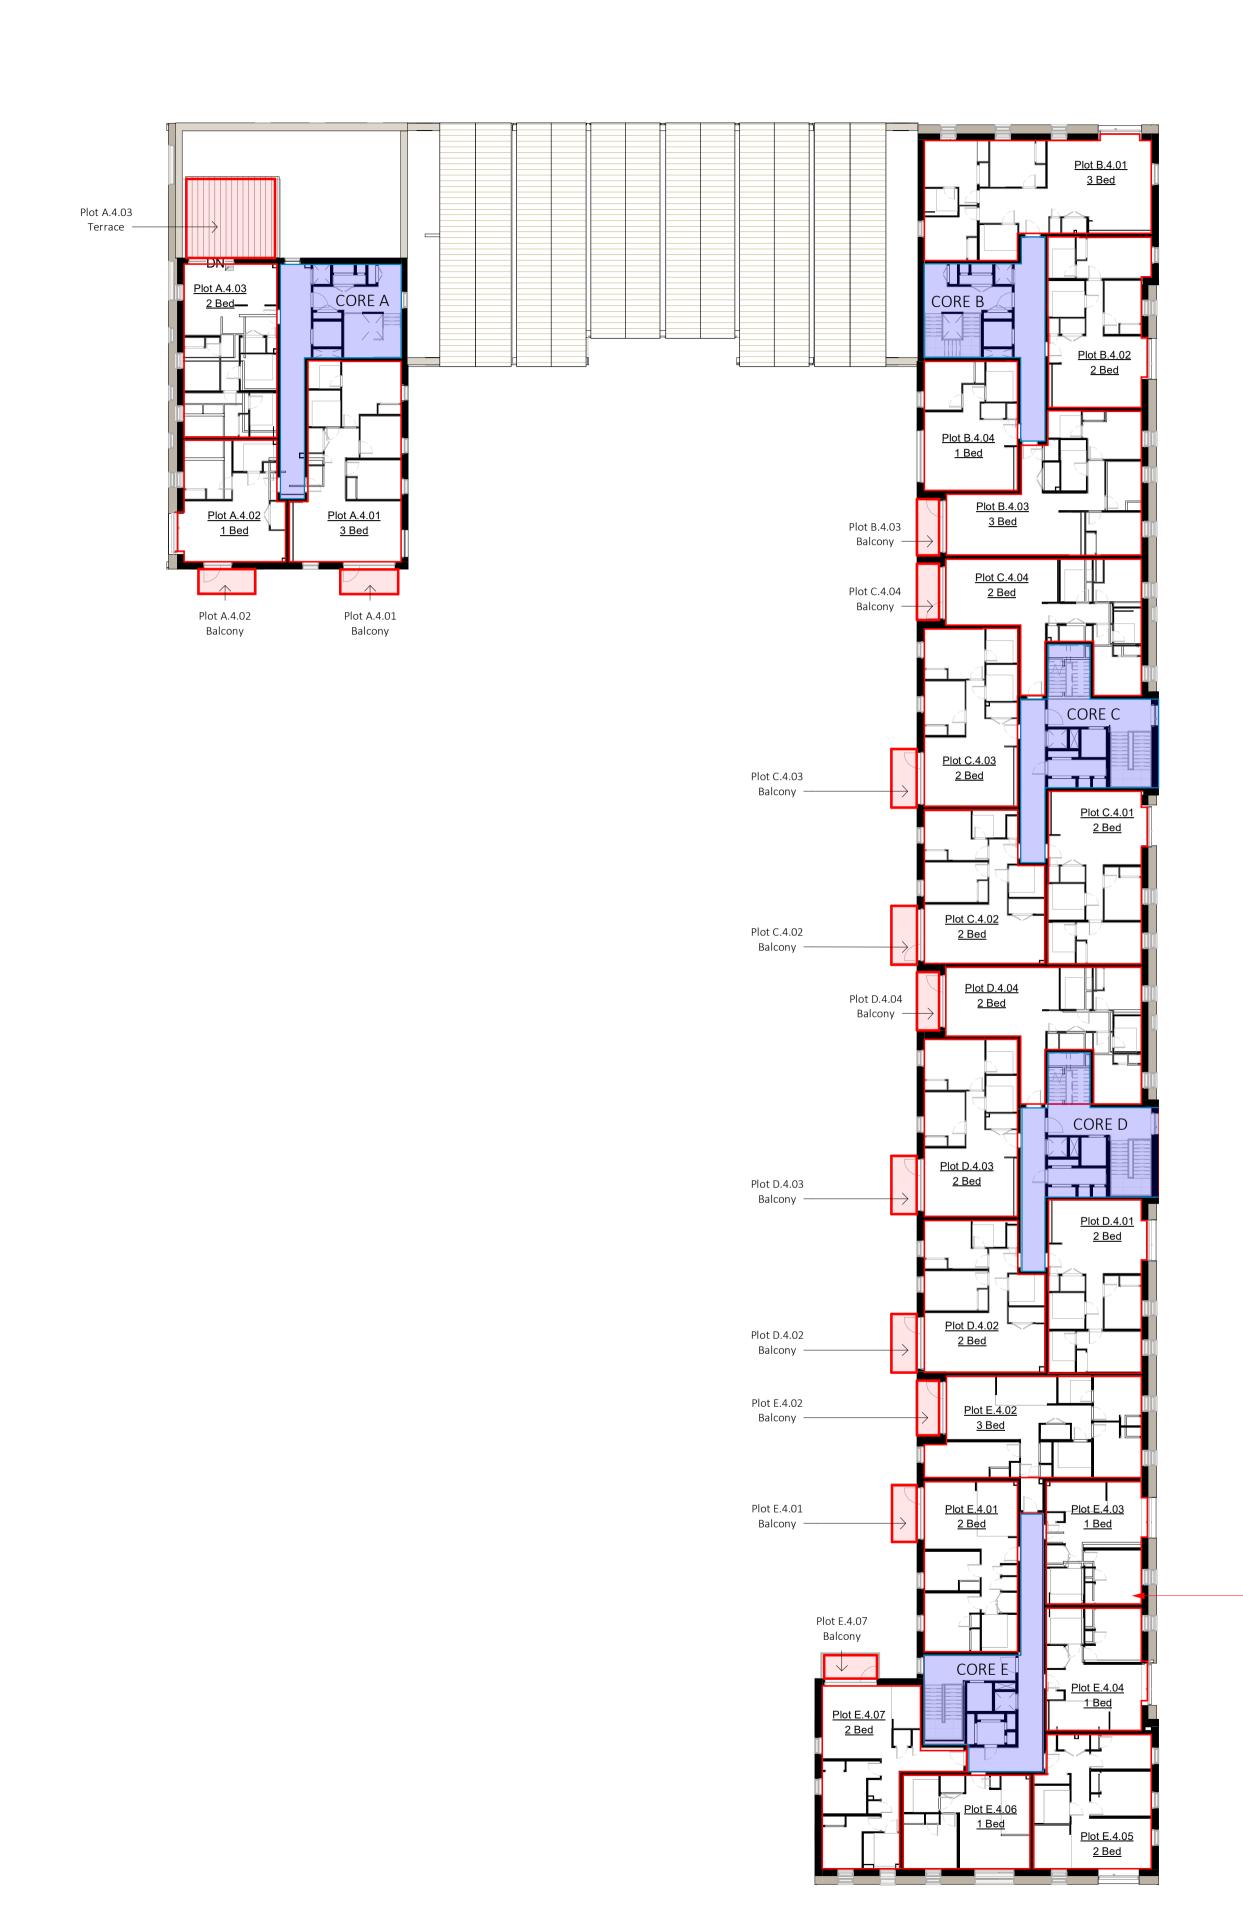

# 7N Architects

7 Randolph Place, Edinburgh EH3 7TE +44 (0) 131 220 5541 www.7narchitects.com

Client Artisan Real Estate

**Project** Rowanbank Gardens

Drawing Title

Private Apartment Demise Plans Level 01 10400 - Demise Plans 1.250

Status Construction

Scale Paper Size Date
As indicated @A1 06/07/21

Project No. Draw No. Rev No.

7N-XX-01-DR-A-10411

**General Notes** 

- 1. Dimensions are in millimetres unless stated otherwise.
- 2. Levels are in metres AOD unless stated otherwise.
- Dimensions govern.
   Do not scale off drawing.
- 4. All dimensions to be verified on site before proceeding.
- 5. All discrepancies to be notified in writing to 7N Architects LLP.