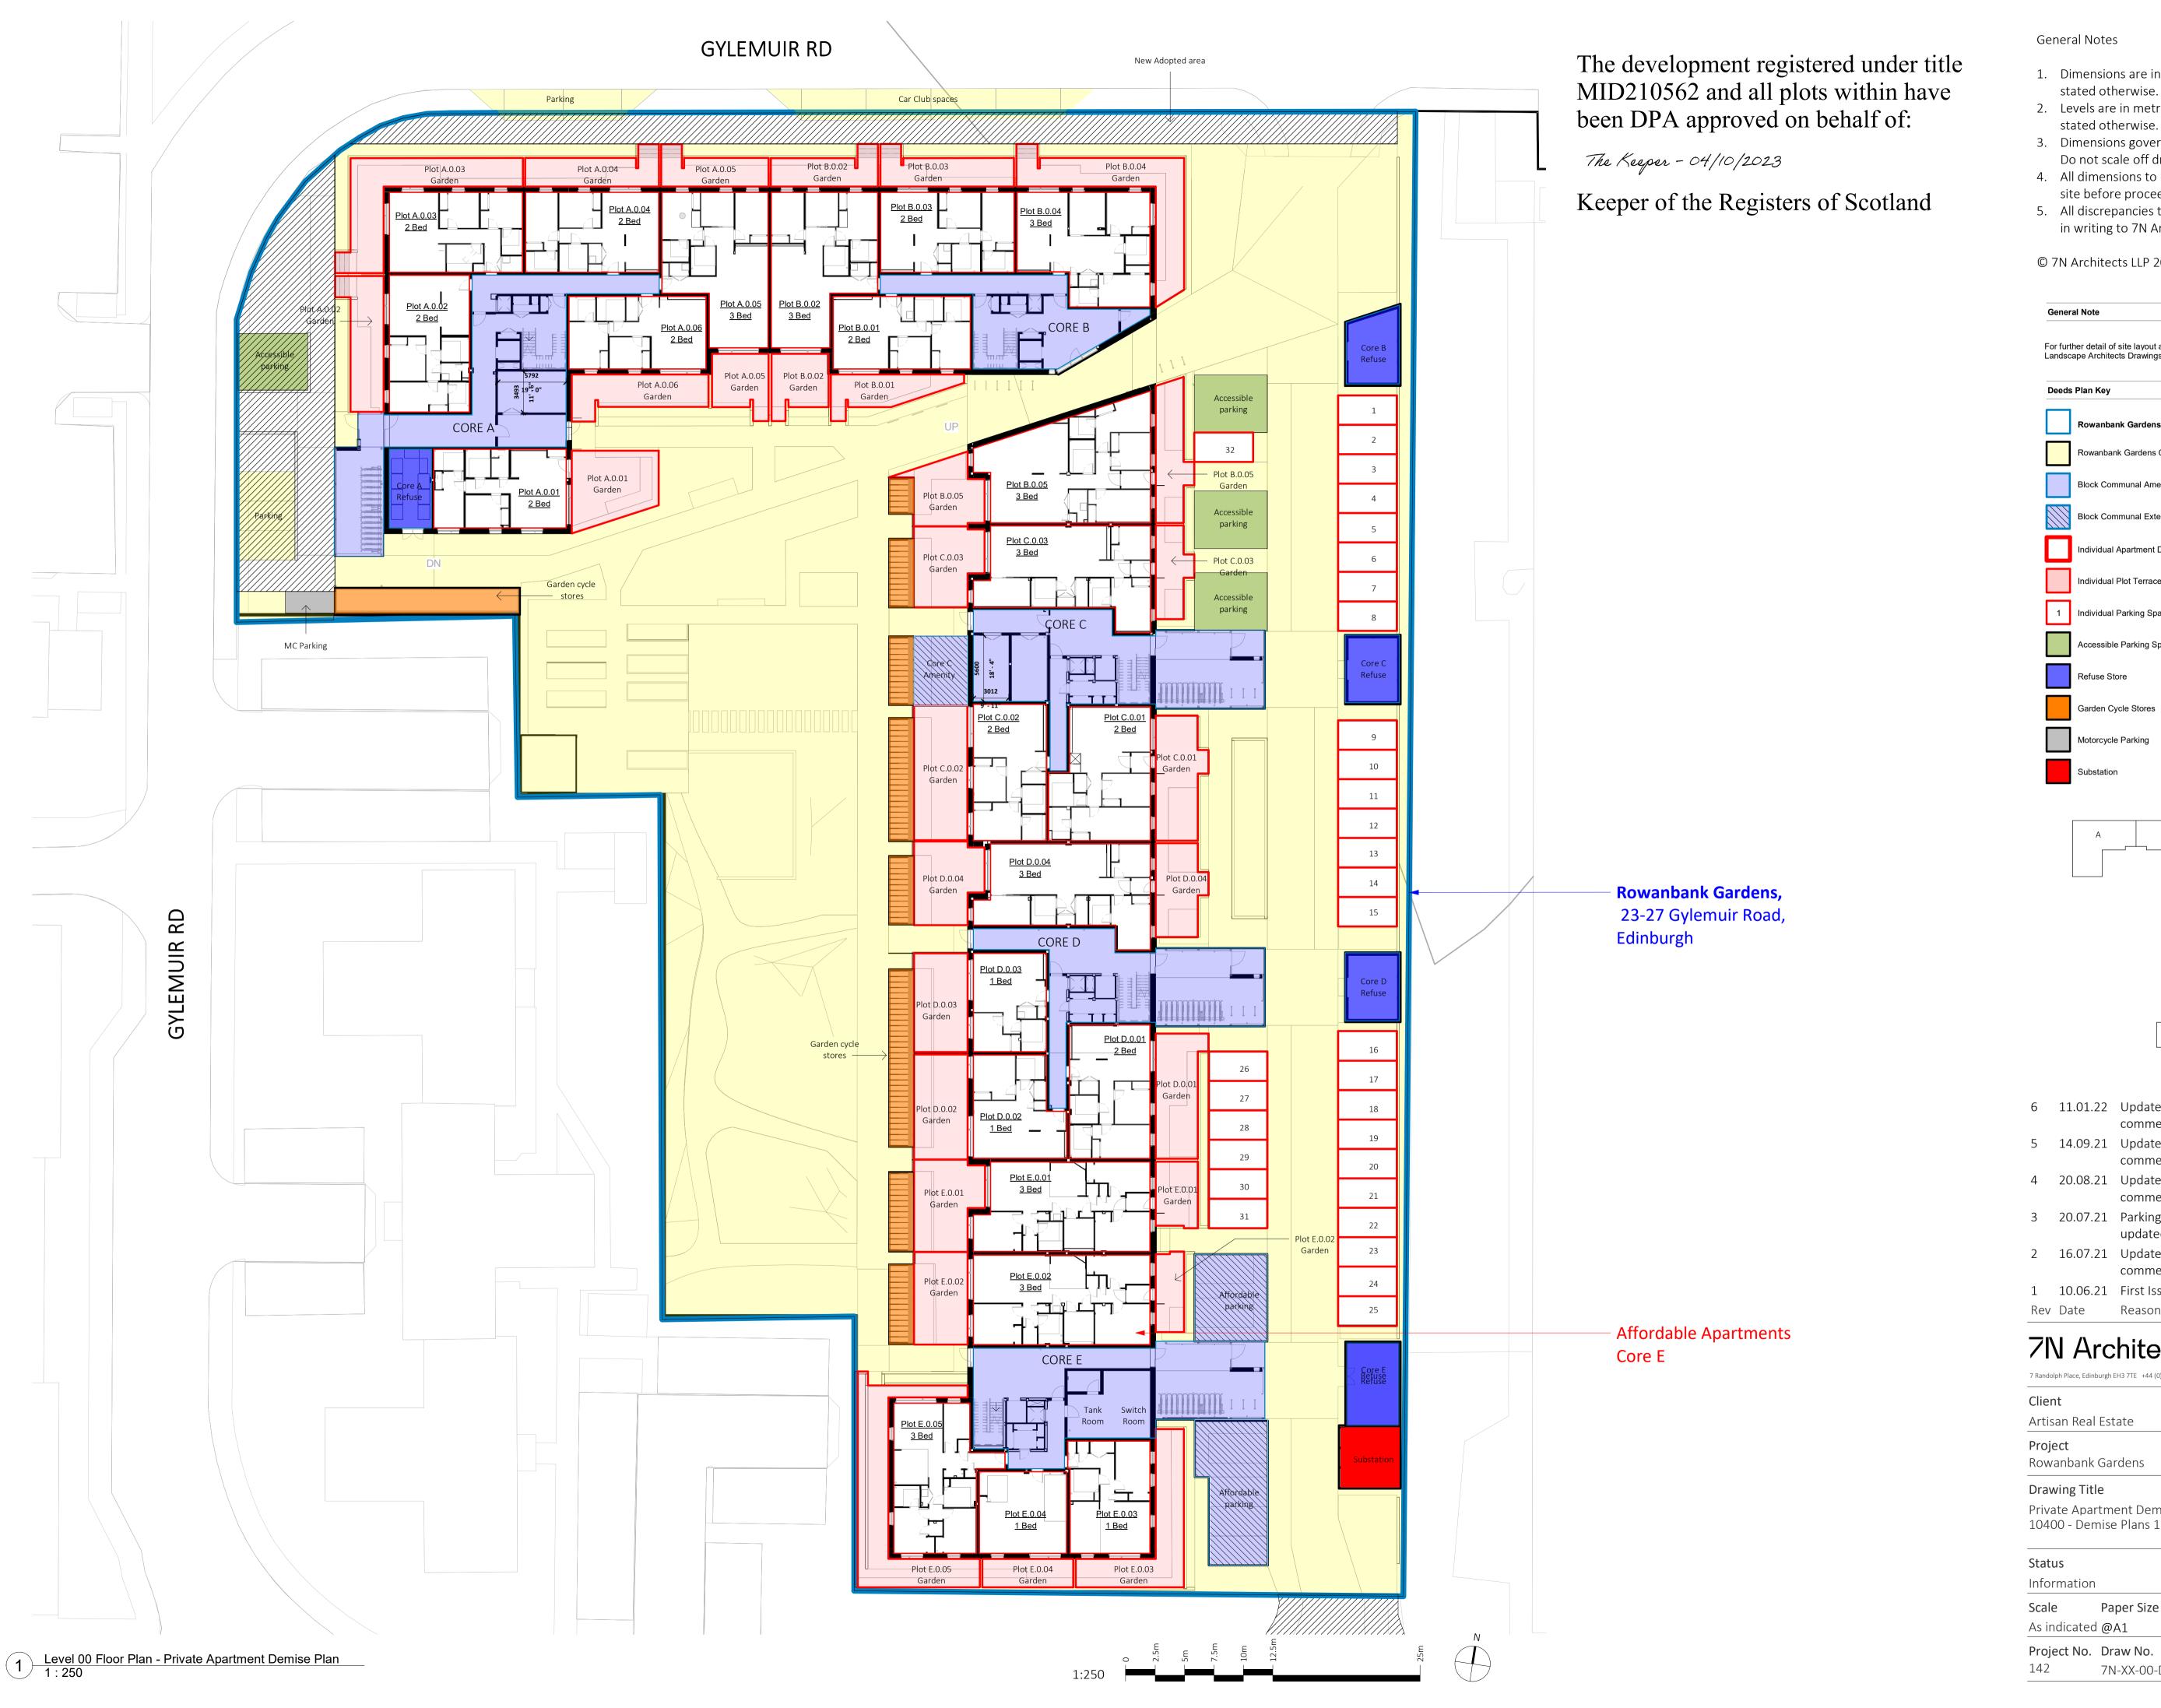

#### General Notes

- 1. Dimensions are in millimetres unless
- 2. Levels are in metres AOD unless stated otherwise.
- 3. Dimensions govern.
- Do not scale off drawing.
- 4. All dimensions to be verified on site before proceeding.
- 5. All discrepancies to be notified in writing to 7N Architects LLP.

© 7N Architects LLP 2020

| Genera | al Note                                                                     |
|--------|-----------------------------------------------------------------------------|
|        | her detail of site layout and landscaping refer to ape Architects Drawings. |
| Deeds  | Plan Key                                                                    |
|        | Rowanbank Gardens, 23-27 Gylemuir Road, Edinburgh                           |
|        | Rowanbank Gardens Communal Amenity                                          |
|        | Block Communal Amenity                                                      |
|        | Block Communal External Amenity                                             |
|        | Individual Apartment Demise                                                 |
|        | Individual Plot Terrace, Garden, Balcony Boundary                           |
| 1      | Individual Parking Space                                                    |
|        | Accessible Parking Space                                                    |
|        | Refuse Store                                                                |
|        | Garden Cycle Stores                                                         |
|        |                                                                             |

|     |          | comments               |     |
|-----|----------|------------------------|-----|
| 5   | 14.09.21 | Updated with DLA Piper | 7N  |
|     |          | comments               |     |
| 4   | 20.08.21 | Updated with DLA Piper | 7N  |
|     |          | comments               |     |
| 3   | 20.07.21 | Parking numbering      | 7N  |
|     |          | updated                |     |
| 2   | 16.07.21 | Updated in line with   | 7N  |
|     |          | comments               |     |
| 1   | 10.06.21 | First Issue            | 7N  |
| Rev | Date     | Reason For Issue       | Chk |
|     |          |                        |     |

#### 7N Architects

7 Randolph Place, Edinburgh EH3 7TE +44 (0) 131 220 5541 www.7narchitects.com

Artisan Real Estate

Private Apartment Demise Plans Level 00

10400 - Demise Plans 1.250

Date Paper Size 06/07/21 As indicated @A1 Rev No. Project No. Draw No.

7N-XX-00-DR-A-10410

Affordable ApartmentsCore E

4 Level 01 Floor Plan - Private Apartment Demise Plan 1: 250