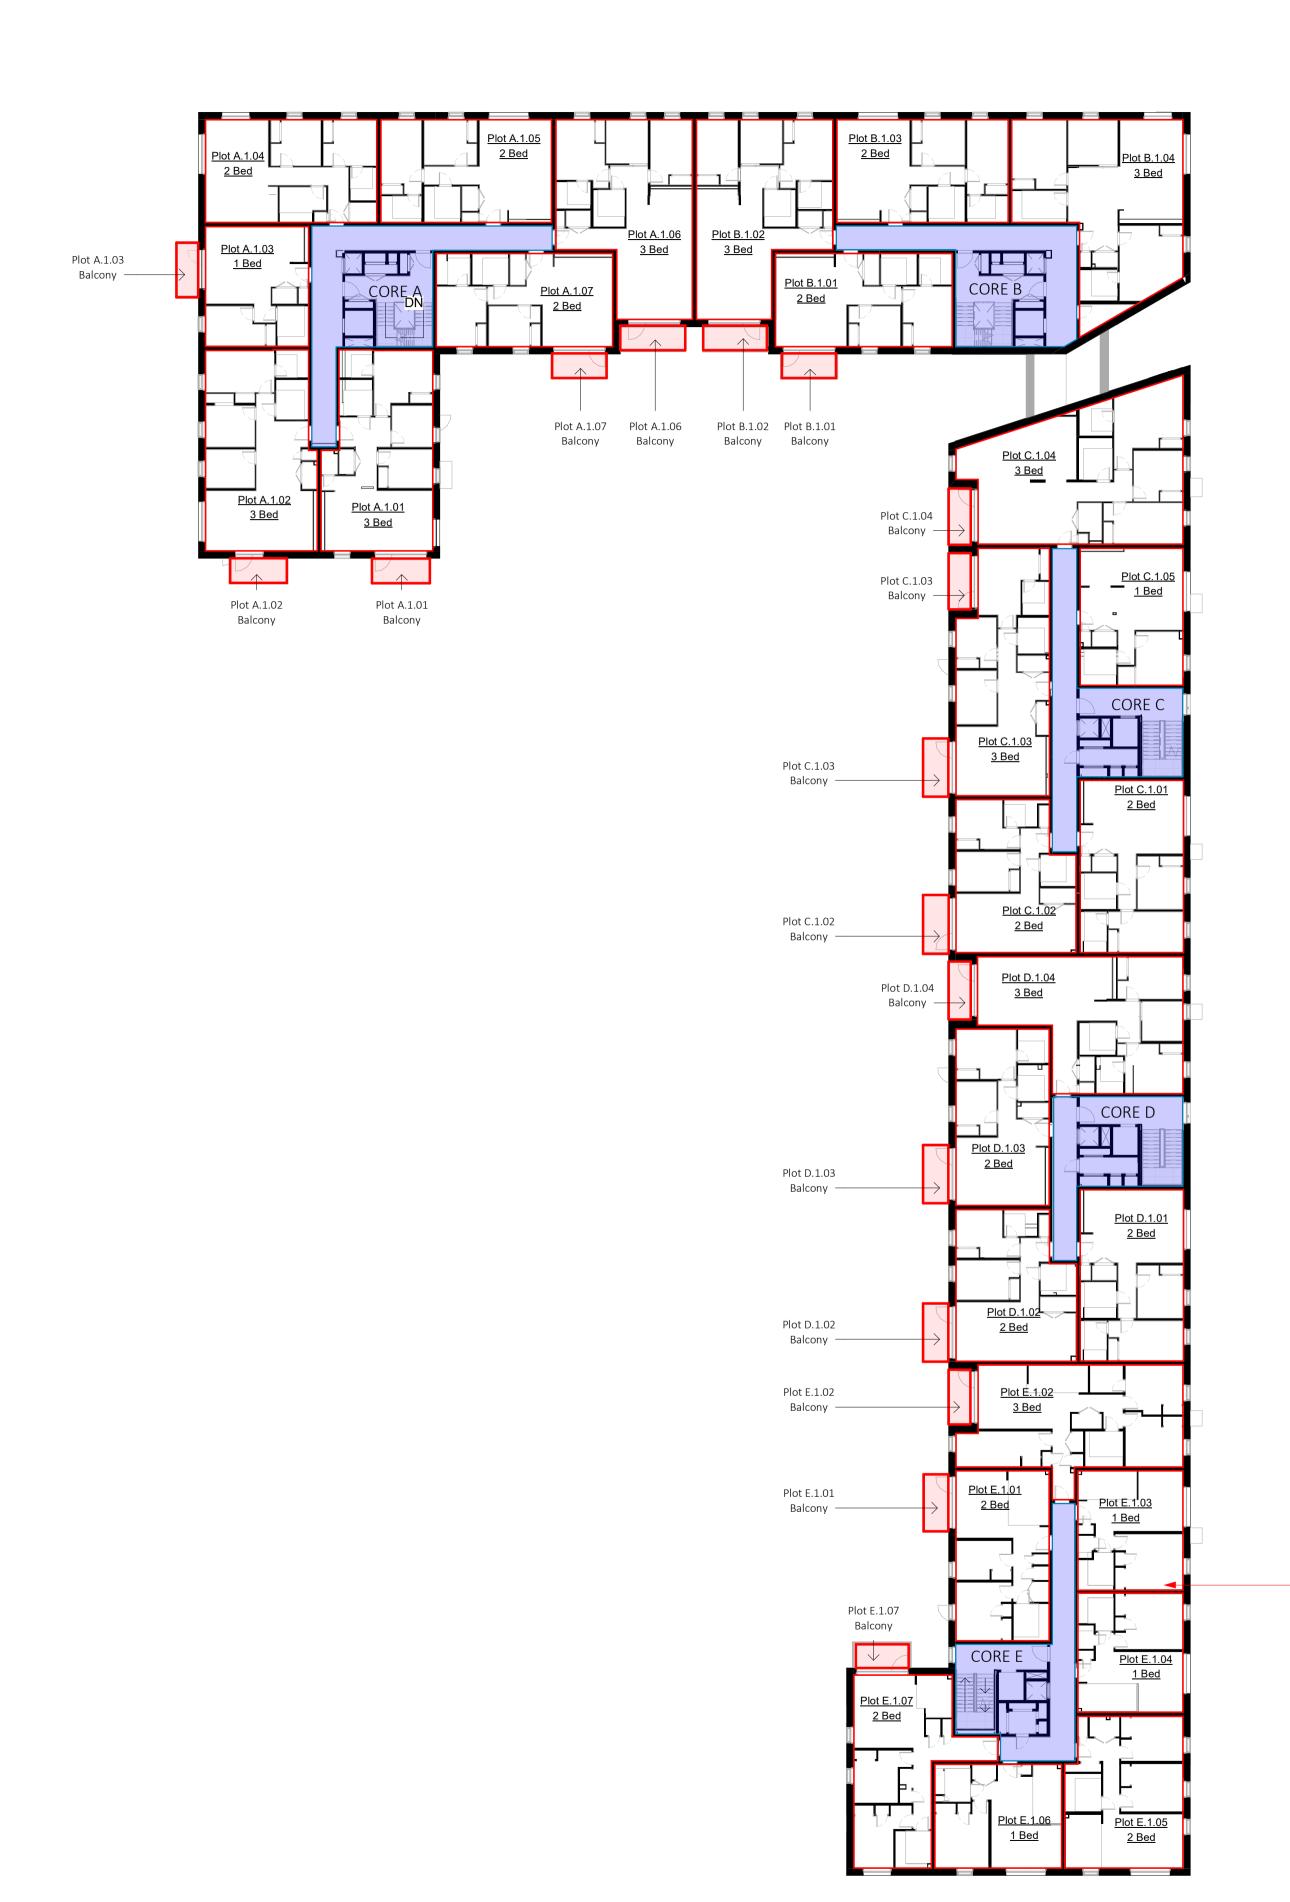

#### General Notes

- 1. Dimensions are in millimetres unless stated otherwise.
- 2. Levels are in metres AOD unless stated otherwise.
- 3. Dimensions govern.
  Do not scale off drawing.
- 4. All dimensions to be verified on site before proceeding.
- 5. All discrepancies to be notified in writing to 7N Architects (Randolph) Ltd.

© 7N Architects (Randolph) Ltd 2022

| For furth | ner detail of site layout and landscaping refer to |
|-----------|----------------------------------------------------|
|           | ape Architects Drawings.                           |
| Deeds     | Plan Key                                           |
|           | Rowanbank Gardens, 23-27 Gylemuir Road, Edinburg   |
|           | Rowanbank Gardens Communal Amenity                 |
|           | Block Communal Amenity                             |
|           | Block Communal External Amenity                    |
|           | Individual Apartment Demise                        |
|           | Individual Plot Terrace, Garden, Balcony Boundary  |
| 1         | Individual Parking Space                           |
|           | Accessible Parking Space                           |
|           | Refuse Store                                       |
|           | Garden Cycle Stores                                |
|           | Motorcycle Parking                                 |
|           | Substation                                         |
|           |                                                    |
|           | АВВ                                                |

| 5   | 10.10.23 | Update C.1.04 Balcony   | 7N  |
|-----|----------|-------------------------|-----|
| 4   | 23.05.23 | Demise Plan Plot B.1.04 | 7N  |
| 3   | 20.08.21 | Updated with DLA Piper  | 7N  |
|     |          | comments                |     |
| 2   | 16.07.21 | Updated in line with    | 7N  |
|     |          | comments                |     |
| 1   | 10.06.21 | First Issue             | 7N  |
| Rev | Date     | Reason For Issue        | Chk |
|     |          |                         |     |

# 7N Architects

7 Randolph Place, Edinburgh EH3 7TE +44 (0) 131 220 5541 www.7narchitects.com

Client Artisan Real Estate

**Project** Rowanbank Gardens

Drawing Title

Private Apartment Demise Plans Level 01 10400 - Demise Plans 1.250

Status Construction

Scale Paper Size Date
As indicated @A1 06/07/21

Project No. Draw No. Rev No.

7N-XX-01-DR-A-10411

**General Notes** 

- 1. Dimensions are in millimetres unless stated otherwise.
- 2. Levels are in metres AOD unless stated otherwise.
- Dimensions govern.
   Do not scale off drawing.
- 4. All dimensions to be verified on site before proceeding.
- 5. All discrepancies to be notified in writing to 7N Architects LLP.