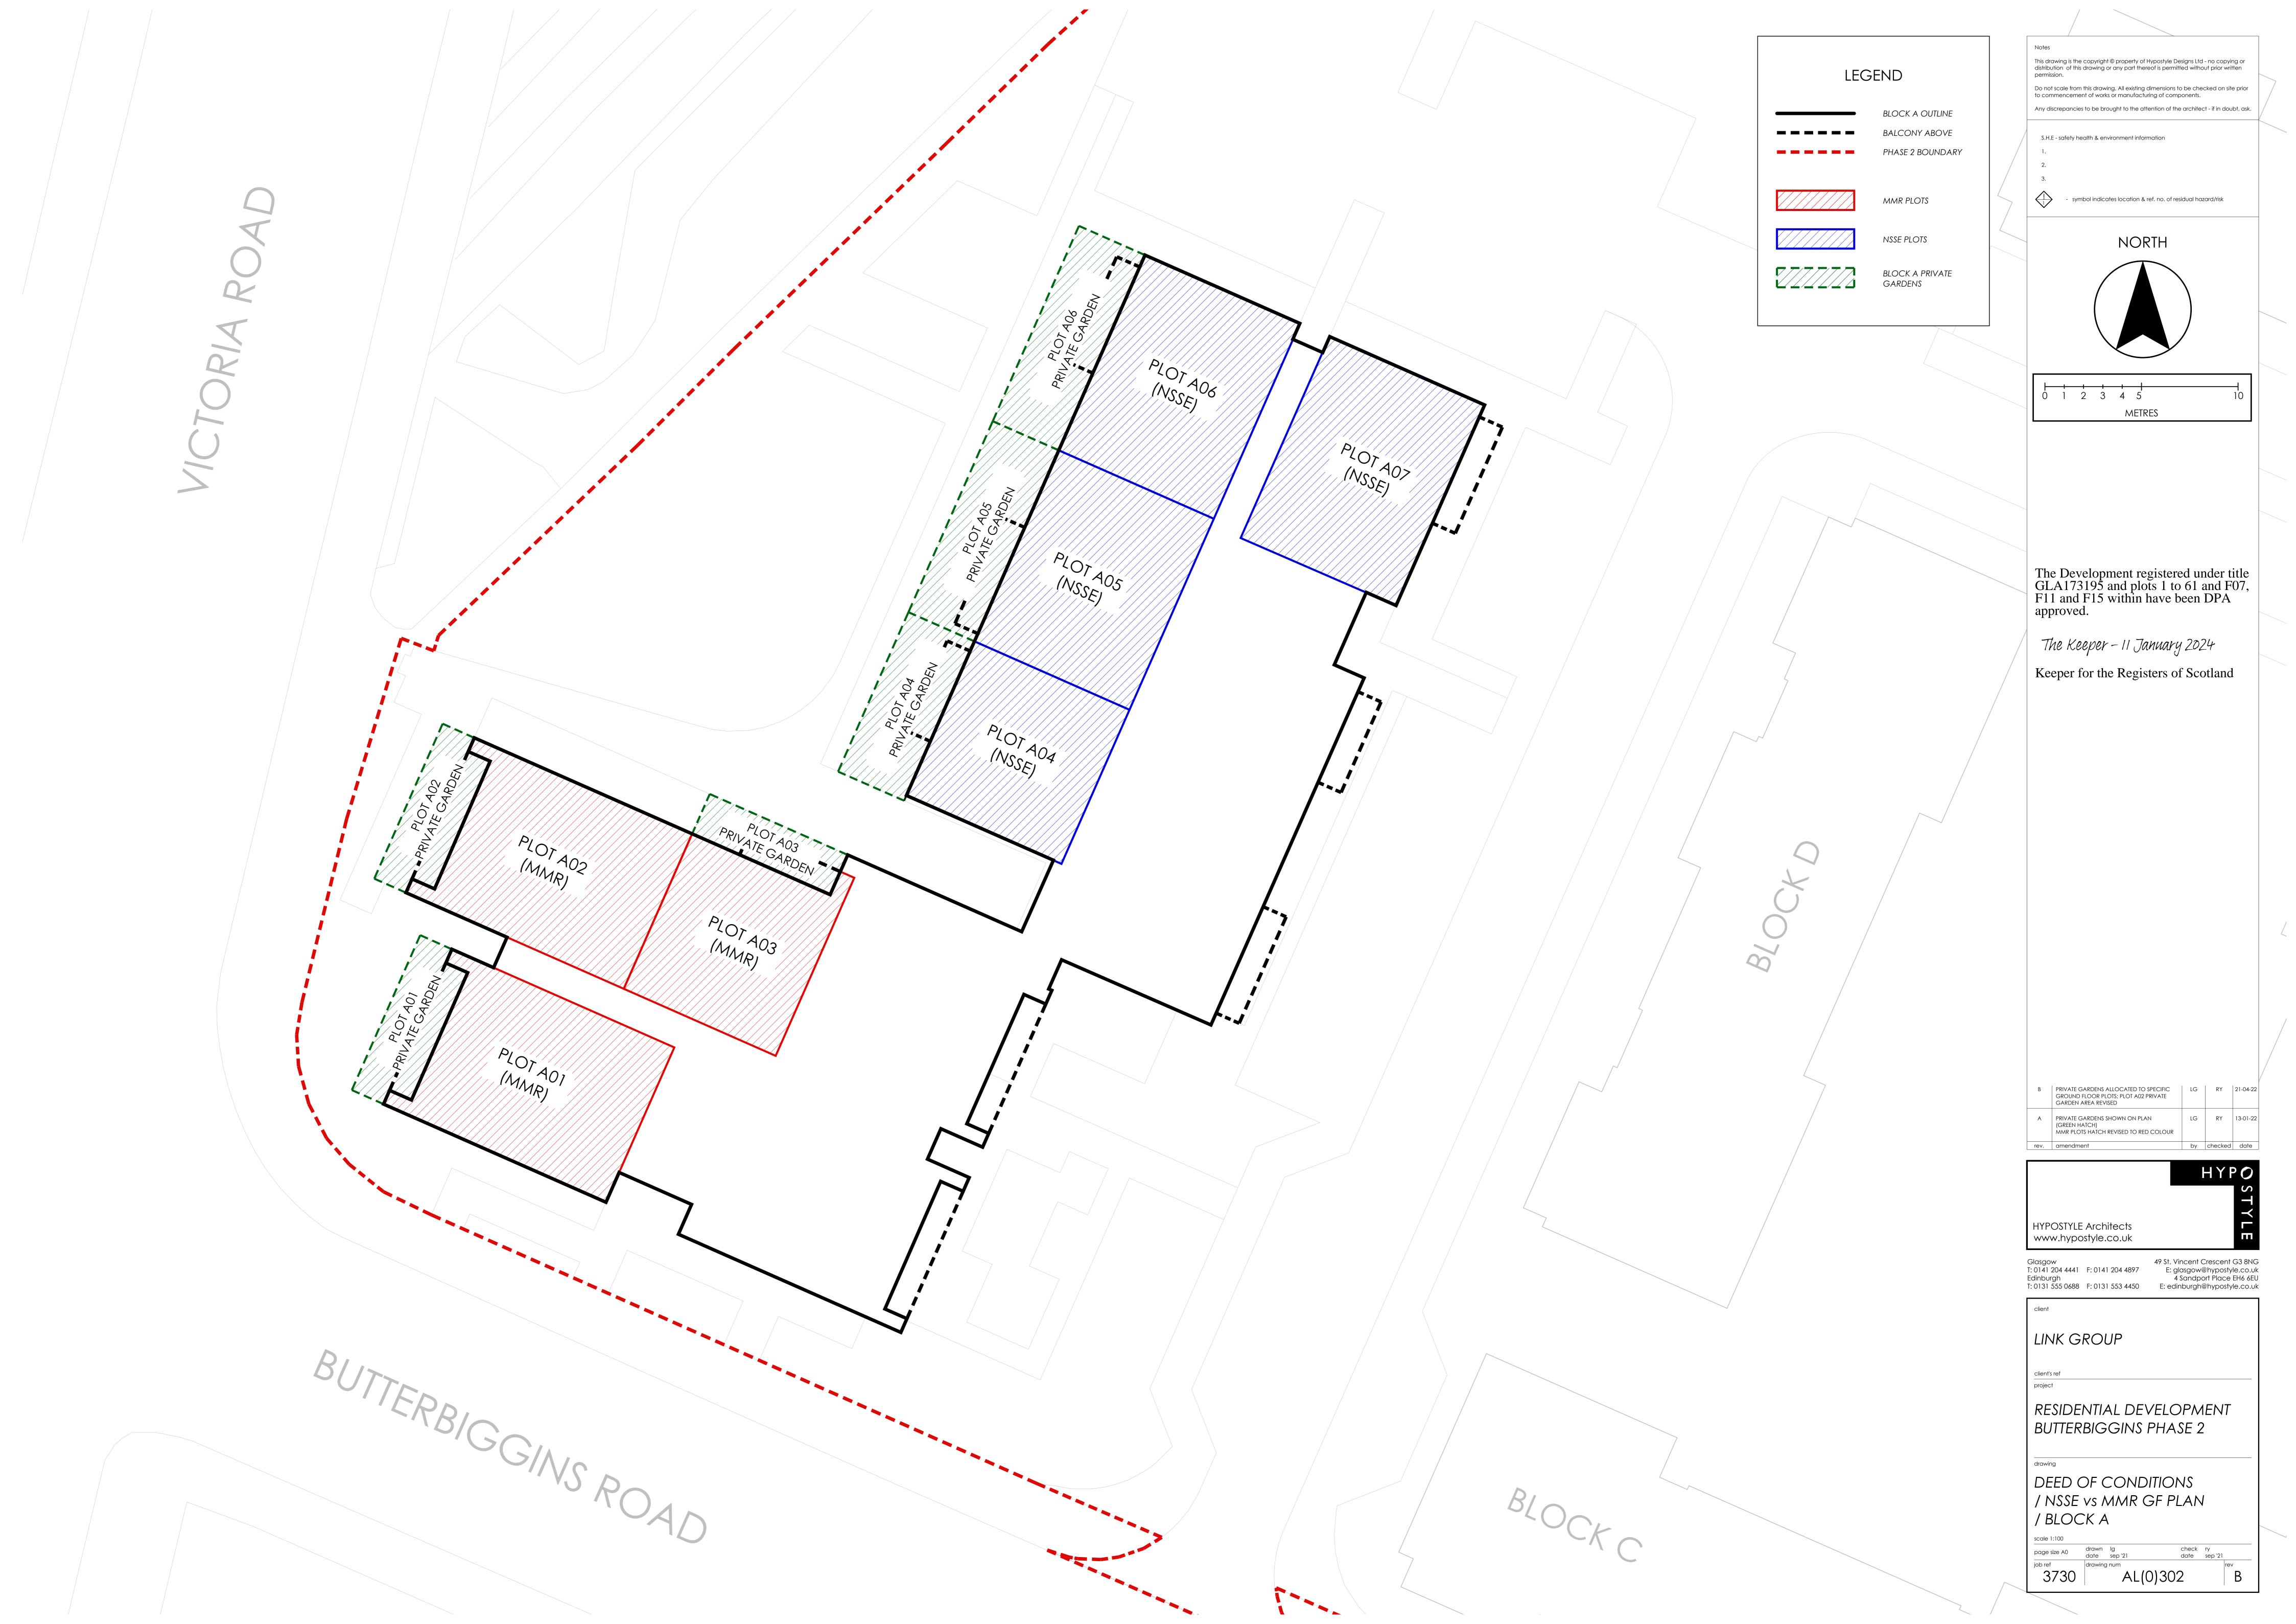

This drawing is the copyright © property of Hypostyle Designs Ltd - no copying or distribution of this drawing or any part thereof is permitted without prior written LEGEND Do not scale from this drawing. All existing dimensions to be checked on site prior to commencement of works or manufacturing of components. Any discrepancies to be brought to the attention of the architect - if in doubt, ask. BLOCK A OUTLINE S.H.E - safety health & environment information PHASE 2 BOUNDARY MMR PLOTS - symbol indicates location & ref. no. of residual hazard/risk NSSE PLOTS NORTH BALCONY TYPE 1 BALCONY TYPE 2 0 1 2 3 4 5 METRES A 15 A 26 A 37 A 26 (ALL NSSE) A11 A33, A22 (ALL NSSE) PLO75 409, 420, 43 PLOTS A 10, A21, A32, A32, A32, A09 075 A31 A20 (ALL A42) A16, A2> A38, A2> (ALL NSSE) A10 15 A32, A21, (ALL MAR) 8/ A17075 A39' A28 (ALL A50' MMR) A08 075 A30, A19 (ALL MAR) B PRIVATE BALCONIES ALLOCATED TO SPECIFIC LG RY 21-04-22 UPPER FLOOR PLOTS A BALCONY TYPE 1 AND BALCONY TYPE 2
SHOWN ON PLAN (RED/BLUE HATCHES)
MMR PLOTS HATCH REVISED TO RED COLOUR A 18 075 A 40, A 29, (ALL MAR) HYPOSTYLE Architects www.hypostyle.co.uk Glasgow
T: 0141 204 4441 F: 0141 204 4897
Edinburgh
T: 0131 555 0688 F: 0131 553 4450

F: St. Vincent Crescent G3 8NG
E: glasgow@hypostyle.co.uk
4 Sandport Place EH6 6EU
E: edinburgh@hypostyle.co.uk LINK GROUP RESIDENTIAL DEVELOPMENT BUTTERBIGGINS PHASE 2 DEED OF CONDITIONS / NSSE vs MMR 1ST-4TH PLAN / BLOCK A AL(0)303