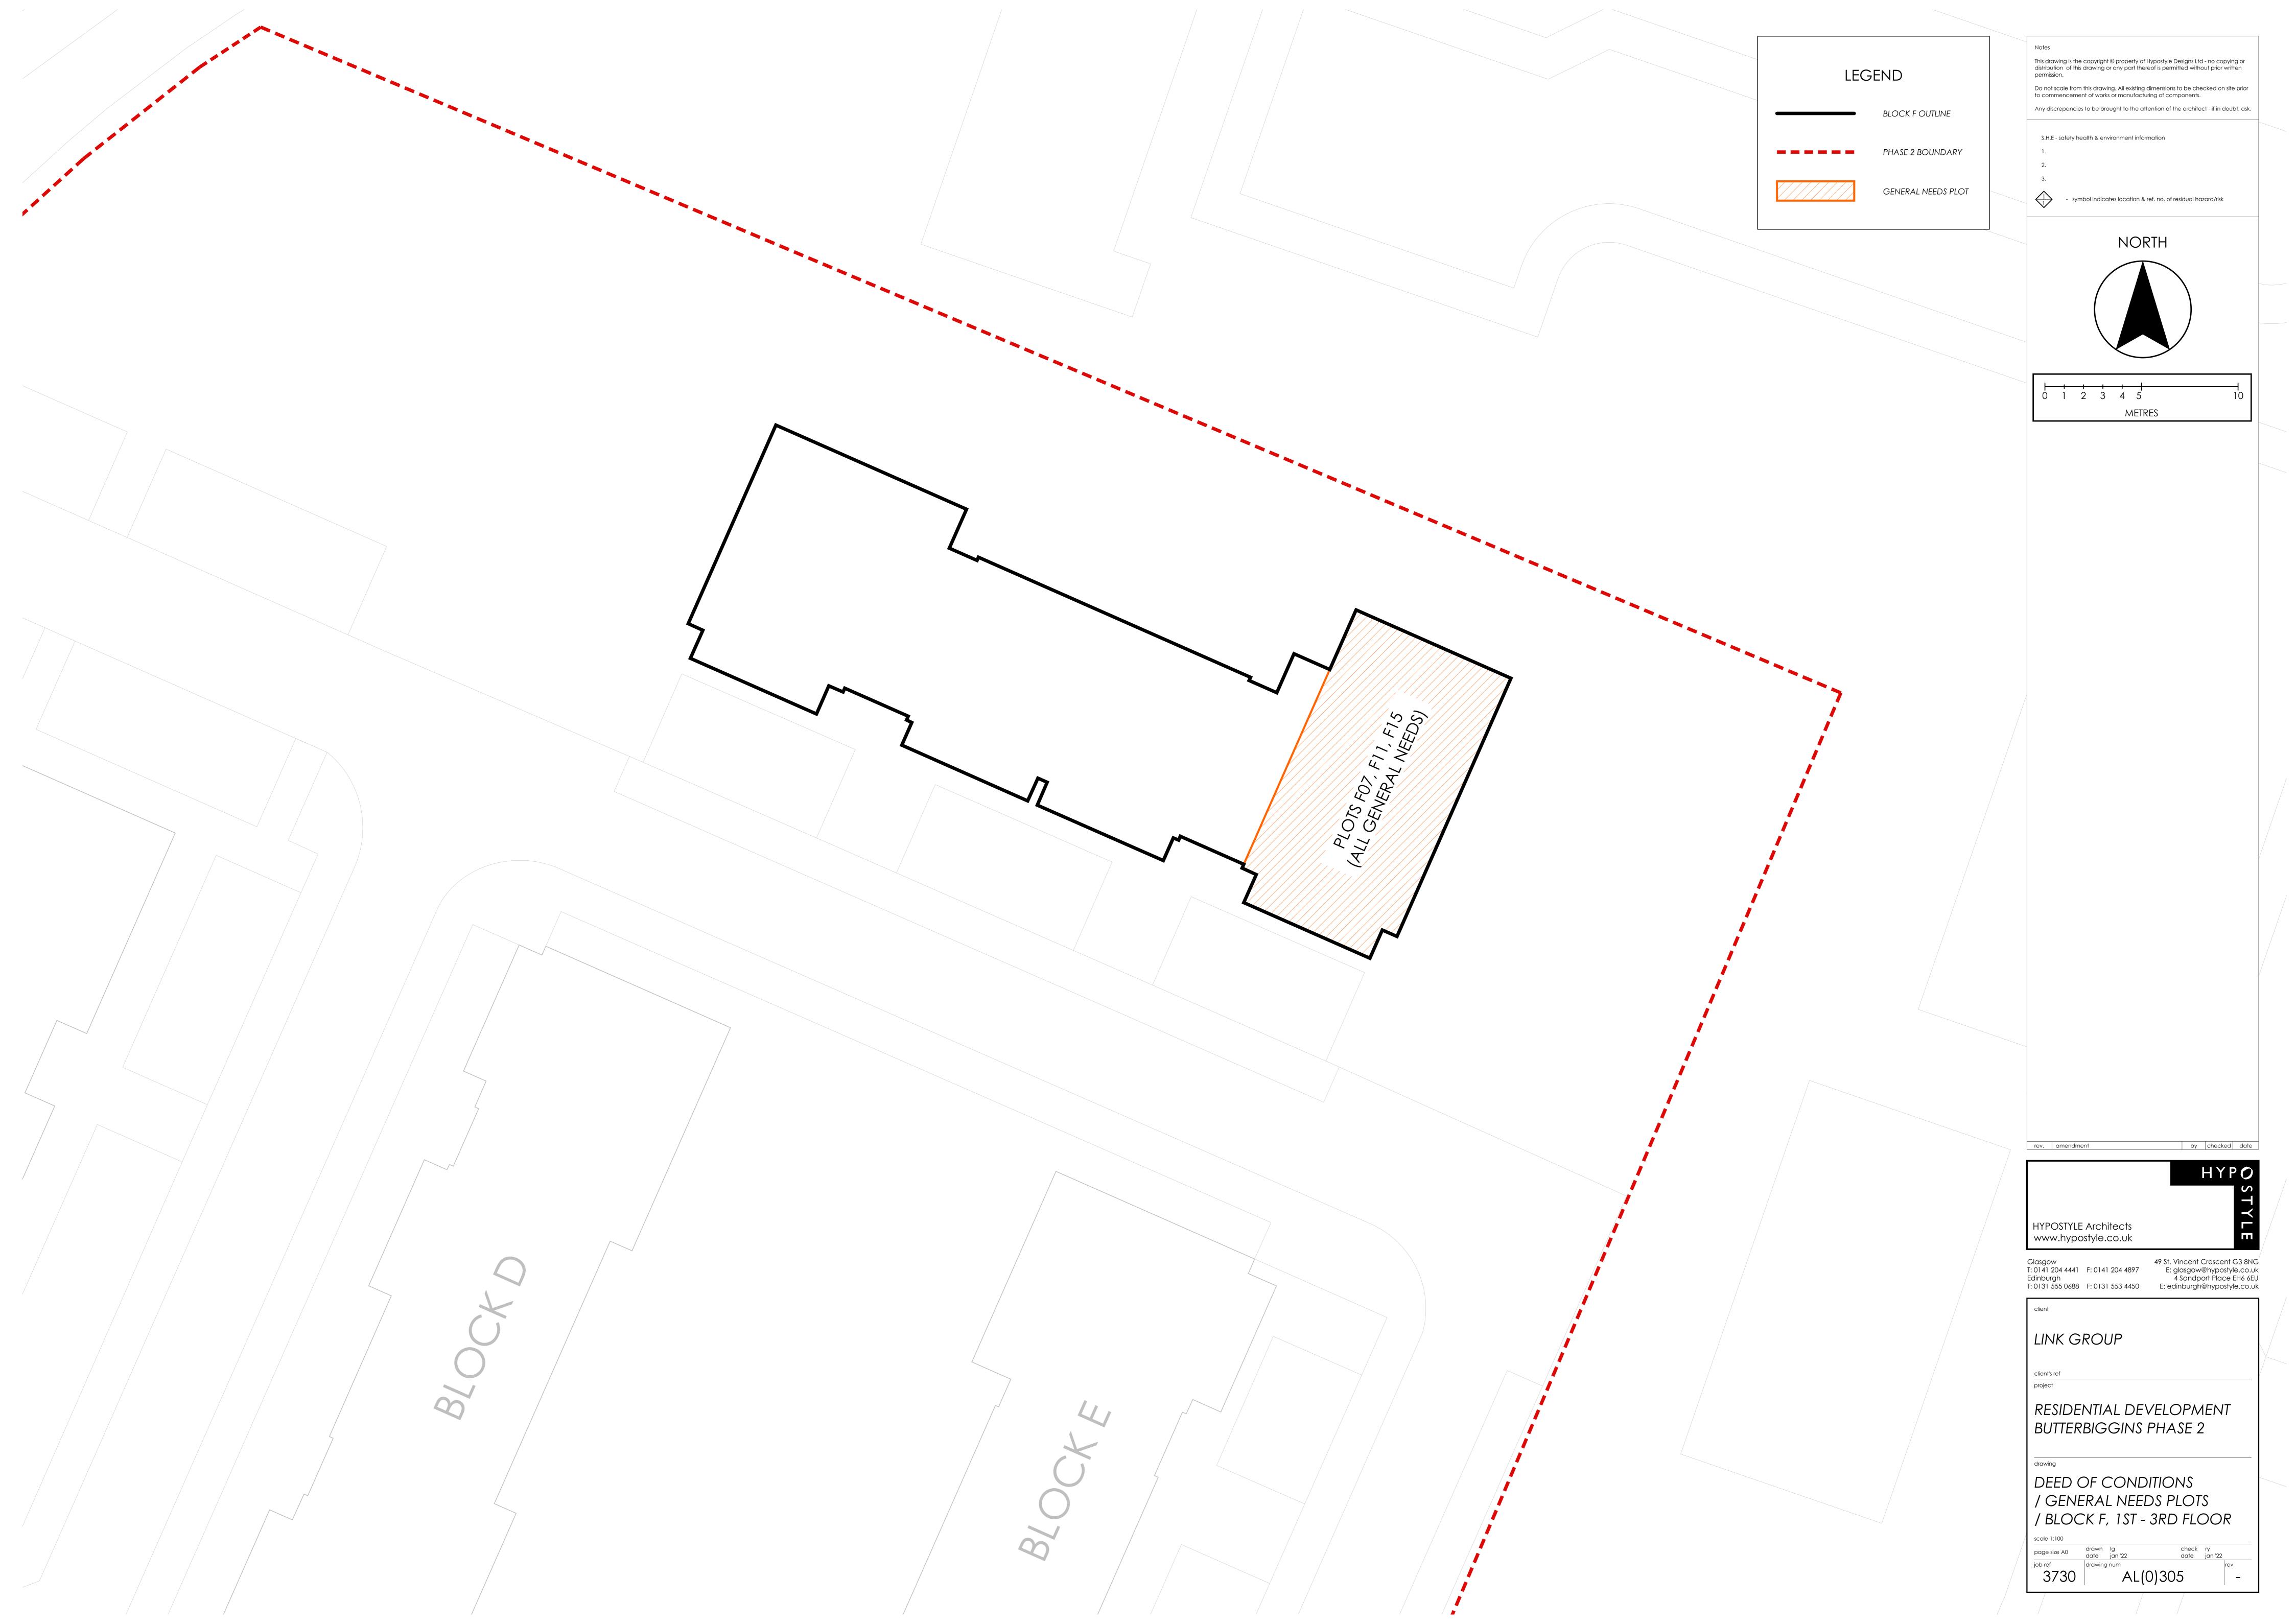

This drawing is the copyright © property of Hypostyle Designs Ltd - no copying or distribution of this drawing or any part thereof is permitted without prior written LEGEND Do not scale from this drawing. All existing dimensions to be checked on site prior to commencement of works or manufacturing of components. Any discrepancies to be brought to the attention of the architect - if in doubt, ask. BLOCK A OUTLINE S.H.E - safety health & environment information PHASE 2 BOUNDARY MMR PLOTS - symbol indicates location & ref. no. of residual hazard/risk NSSE PLOTS NORTH BALCONY TYPE 1 BALCONY TYPE 2 0 1 2 3 4 5 METRES A 15 A 26 A 37 A 26 (ALL NSSE) A11 A33, A22 (ALL NSSE) PLO75 409, 420, 43 PLOTS A 10, A21, A32, A32, A32, A09 075 A31 A20 (ALL A42) A16, A2> A38, A2> (ALL NSSE) A10 15 A32, A21, (ALL MAR) 8/ A17075 A39' A28 (ALL A50' MMR) A08 075 A30, A19 (ALL MAR) B PRIVATE BALCONIES ALLOCATED TO SPECIFIC LG RY 21-04-22 UPPER FLOOR PLOTS A BALCONY TYPE 1 AND BALCONY TYPE 2
SHOWN ON PLAN (RED/BLUE HATCHES)
MMR PLOTS HATCH REVISED TO RED COLOUR A 18 075 A 40, A 29, (ALL MAR) HYPOSTYLE Architects www.hypostyle.co.uk Glasgow
T: 0141 204 4441 F: 0141 204 4897
Edinburgh
T: 0131 555 0688 F: 0131 553 4450

F: St. Vincent Crescent G3 8NG
E: glasgow@hypostyle.co.uk
4 Sandport Place EH6 6EU
E: edinburgh@hypostyle.co.uk LINK GROUP RESIDENTIAL DEVELOPMENT BUTTERBIGGINS PHASE 2 DEED OF CONDITIONS / NSSE vs MMR 1ST-4TH PLAN / BLOCK A AL(0)303