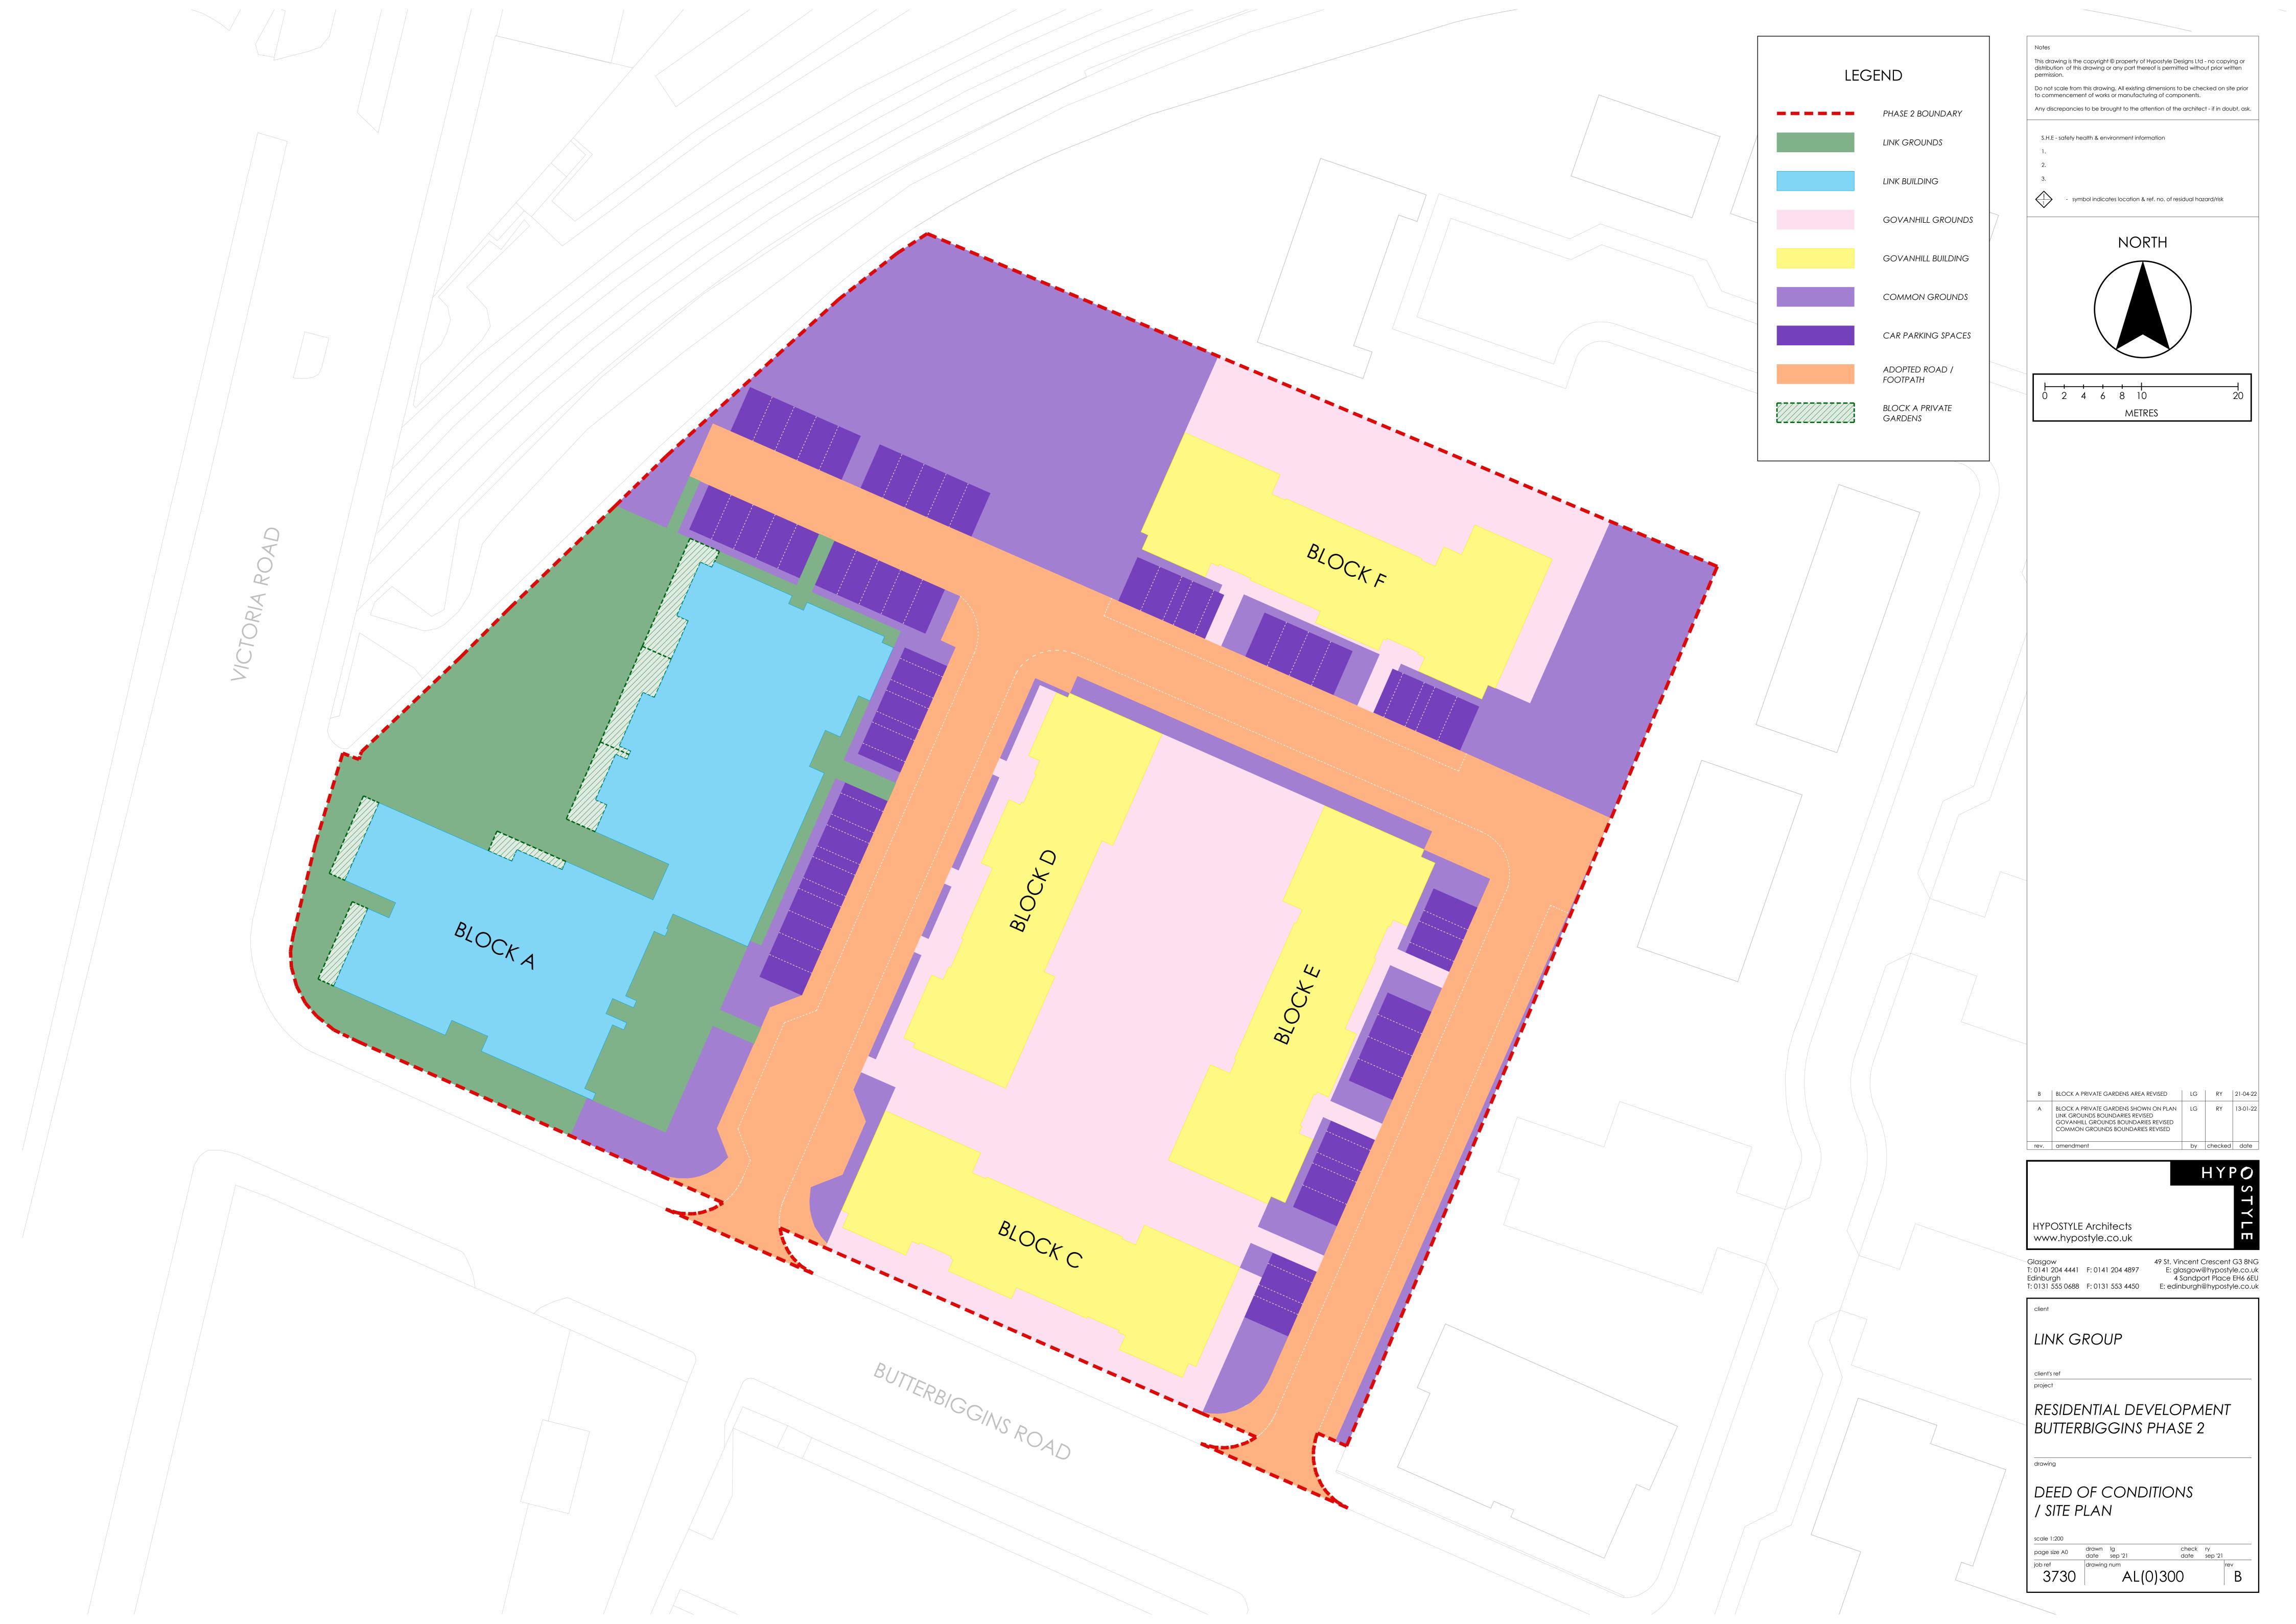

) A11 A33, A22 (ALL NSSE) PLO75 409, 420, 43 PLOTS A 10, A21, A32, A32, A32, A09 075 A31 A20 (ALL A42) A16, A2> A38, A2> (ALL NSSE) A10 15 A32, A21, (ALL MAR) 8/ A17075 A39' A28 (ALL A50' MMR) A08 075 A30, A19 (ALL MAR) B PRIVATE BALCONIES ALLOCATED TO SPECIFIC LG RY 21-04-22 UPPER FLOOR PLOTS A BALCONY TYPE 1 AND BALCONY TYPE 2
SHOWN ON PLAN (RED/BLUE HATCHES)
MMR PLOTS HATCH REVISED TO RED COLOUR A 18 075 A 40, A 29, (ALL MAR) HYPOSTYLE Architects www.hypostyle.co.uk Glasgow
T: 0141 204 4441 F: 0141 204 4897
Edinburgh
T: 0131 555 0688 F: 0131 553 4450

F: St. Vincent Crescent G3 8NG
E: glasgow@hypostyle.co.uk
4 Sandport Place EH6 6EU
E: edinburgh@hypostyle.co.uk LINK GROUP RESIDENTIAL DEVELOPMENT BUTTERBIGGINS PHASE 2 DEED OF CONDITIONS / NSSE vs MMR 1ST-4TH PLAN / BLOCK A AL(0)303