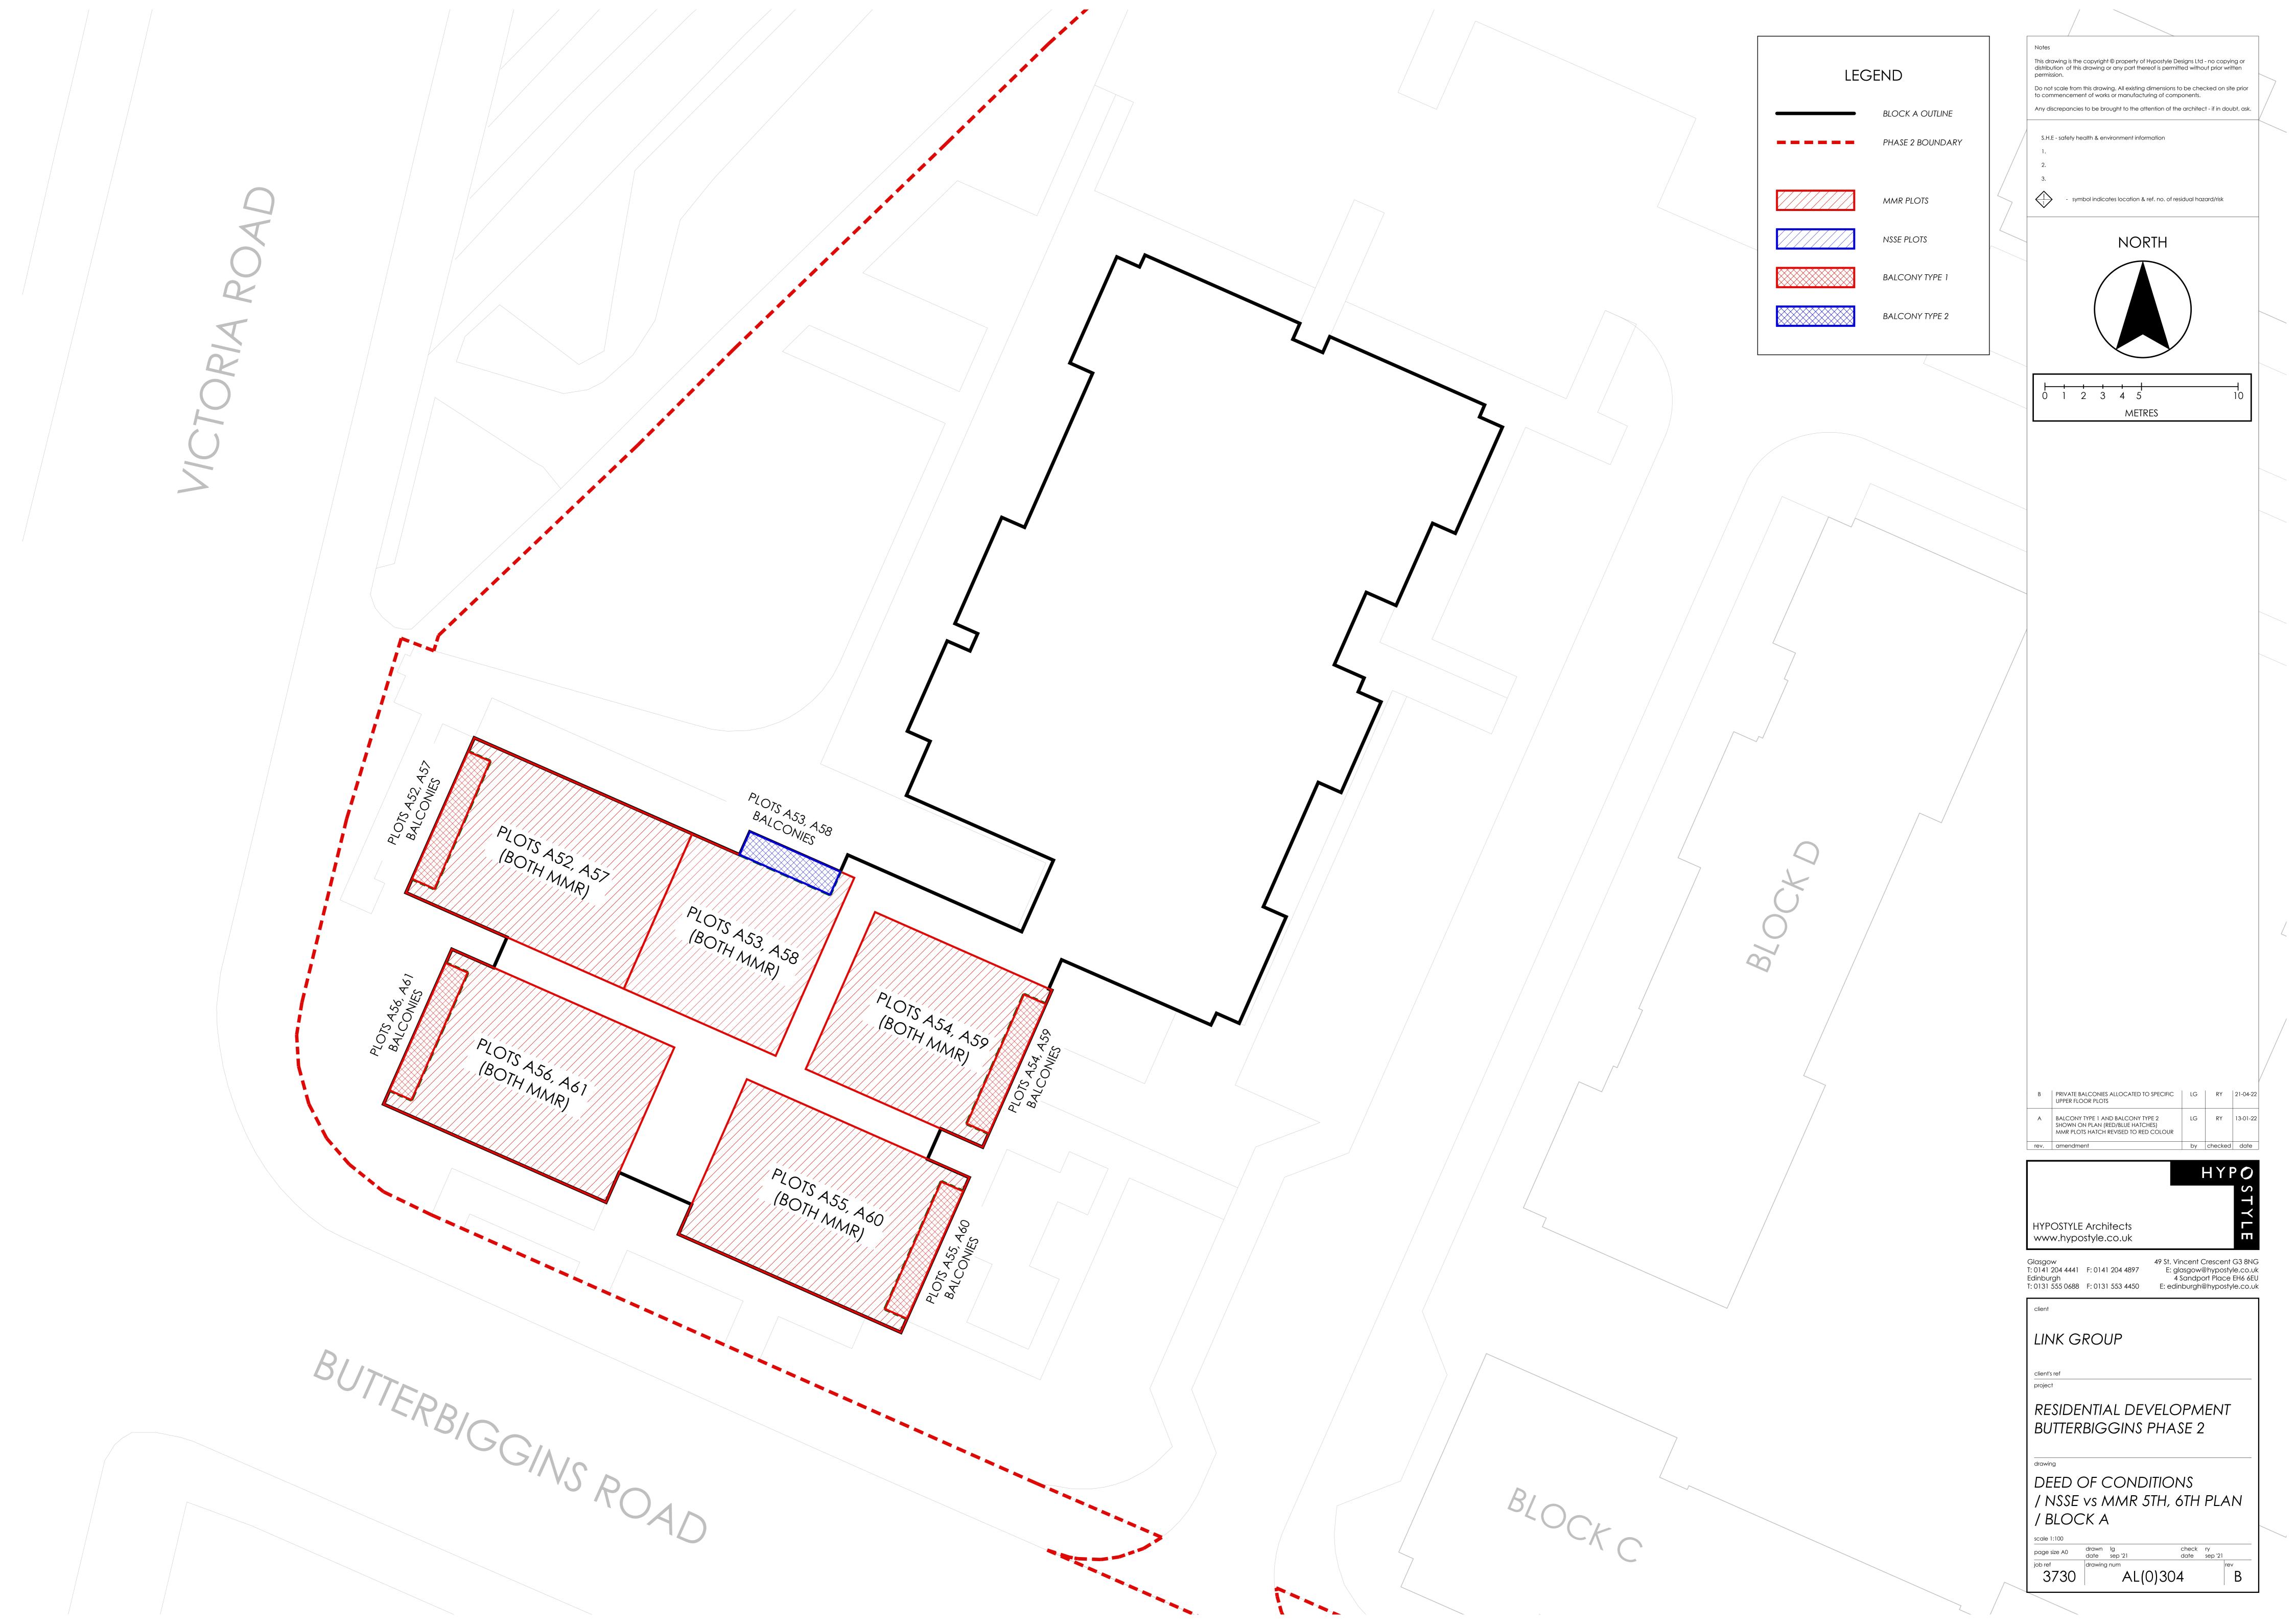

This drawing is the copyright © property of Hypostyle Designs Ltd - no copying or distribution of this drawing or any part thereof is permitted without prior written LEGEND Do not scale from this drawing. All existing dimensions to be checked on site prior to commencement of works or manufacturing of components. Any discrepancies to be brought to the attention of the architect - if in doubt, ask. BLOCK A OUTLINE S.H.E - safety health & environment information PHASE 2 BOUNDARY MMR PLOTS - symbol indicates location & ref. no. of residual hazard/risk NSSE PLOTS NORTH BALCONY TYPE 1 BALCONY TYPE 2 0 1 2 3 4 5 METRES A 15 A 26 A 37 A 26 (ALL NSSE) A11 A33, A22 (ALL NSSE) PLO75 409, 420, 43 PLOTS A 10, A21, A32, A32, A32, A09 075 A31 A20 (ALL A42) A16, A2> A38, A2> (ALL NSSE) A10 15 A32, A21, (ALL MAR) 8/ A17075 A39' A28 (ALL A50' MMR) A08 075 A30, A19 (ALL MAR) B PRIVATE BALCONIES ALLOCATED TO SPECIFIC LG RY 21-04-22 UPPER FLOOR PLOTS A BALCONY TYPE 1 AND BALCONY TYPE 2
SHOWN ON PLAN (RED/BLUE HATCHES)
MMR PLOTS HATCH REVISED TO RED COLOUR A 18 075 A 40, A 29, (ALL MAR) HYPOSTYLE Architects www.hypostyle.co.uk Glasgow
T: 0141 204 4441 F: 0141 204 4897
Edinburgh
T: 0131 555 0688 F: 0131 553 4450

F: St. Vincent Crescent G3 8NG
E: glasgow@hypostyle.co.uk
4 Sandport Place EH6 6EU
E: edinburgh@hypostyle.co.uk LINK GROUP RESIDENTIAL DEVELOPMENT BUTTERBIGGINS PHASE 2 DEED OF CONDITIONS / NSSE vs MMR 1ST-4TH PLAN / BLOCK A AL(0)303