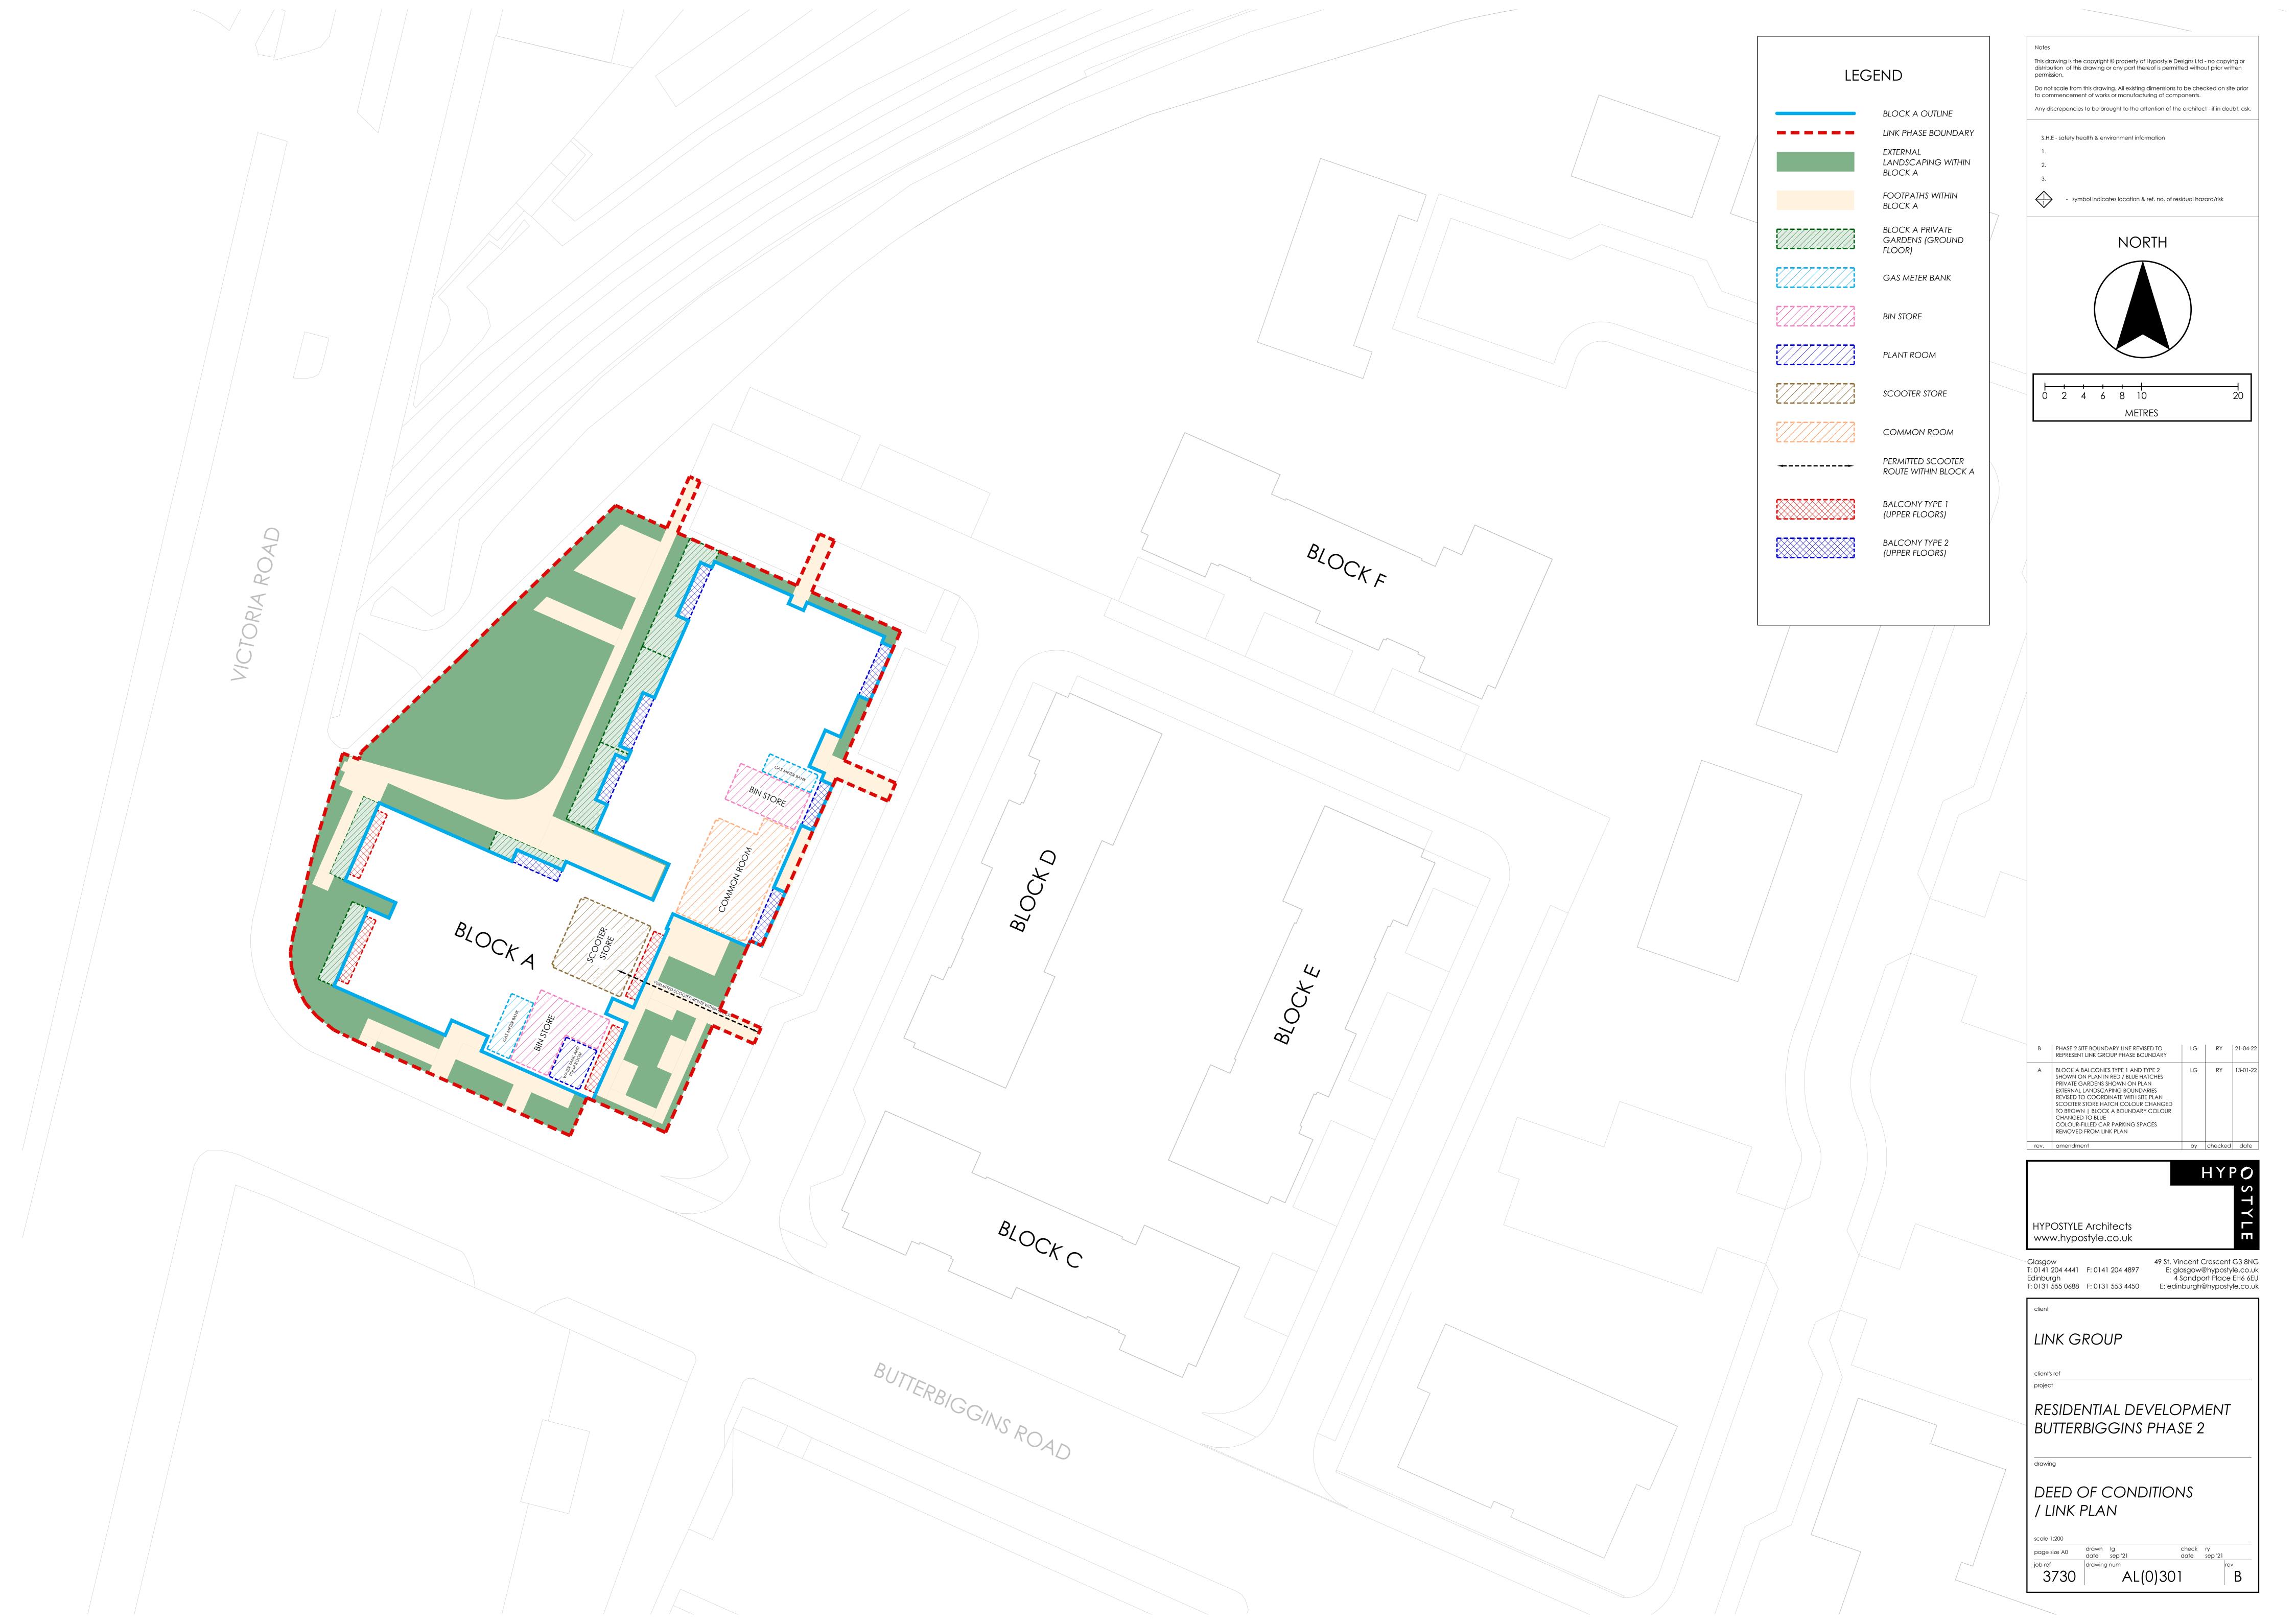

SE) A11 A33, A22 (ALL NSSE) PLO75 409, 420, 43 PLOTS A 10, A21, A32, A32, A32, A09 075 A31 A20 (ALL A42) A16, A2> A38, A2> (ALL NSSE) A10 15 A32, A21, (ALL MAR) 8/ A17075 A39' A28 (ALL A50' MMR) A08 075 A30, A19 (ALL MAR) B PRIVATE BALCONIES ALLOCATED TO SPECIFIC LG RY 21-04-22 UPPER FLOOR PLOTS A BALCONY TYPE 1 AND BALCONY TYPE 2
SHOWN ON PLAN (RED/BLUE HATCHES)
MMR PLOTS HATCH REVISED TO RED COLOUR A 18 075 A 40, A 29, (ALL MAR) HYPOSTYLE Architects www.hypostyle.co.uk Glasgow
T: 0141 204 4441 F: 0141 204 4897
Edinburgh
T: 0131 555 0688 F: 0131 553 4450

F: St. Vincent Crescent G3 8NG
E: glasgow@hypostyle.co.uk
4 Sandport Place EH6 6EU
E: edinburgh@hypostyle.co.uk LINK GROUP RESIDENTIAL DEVELOPMENT BUTTERBIGGINS PHASE 2 DEED OF CONDITIONS / NSSE vs MMR 1ST-4TH PLAN / BLOCK A AL(0)303