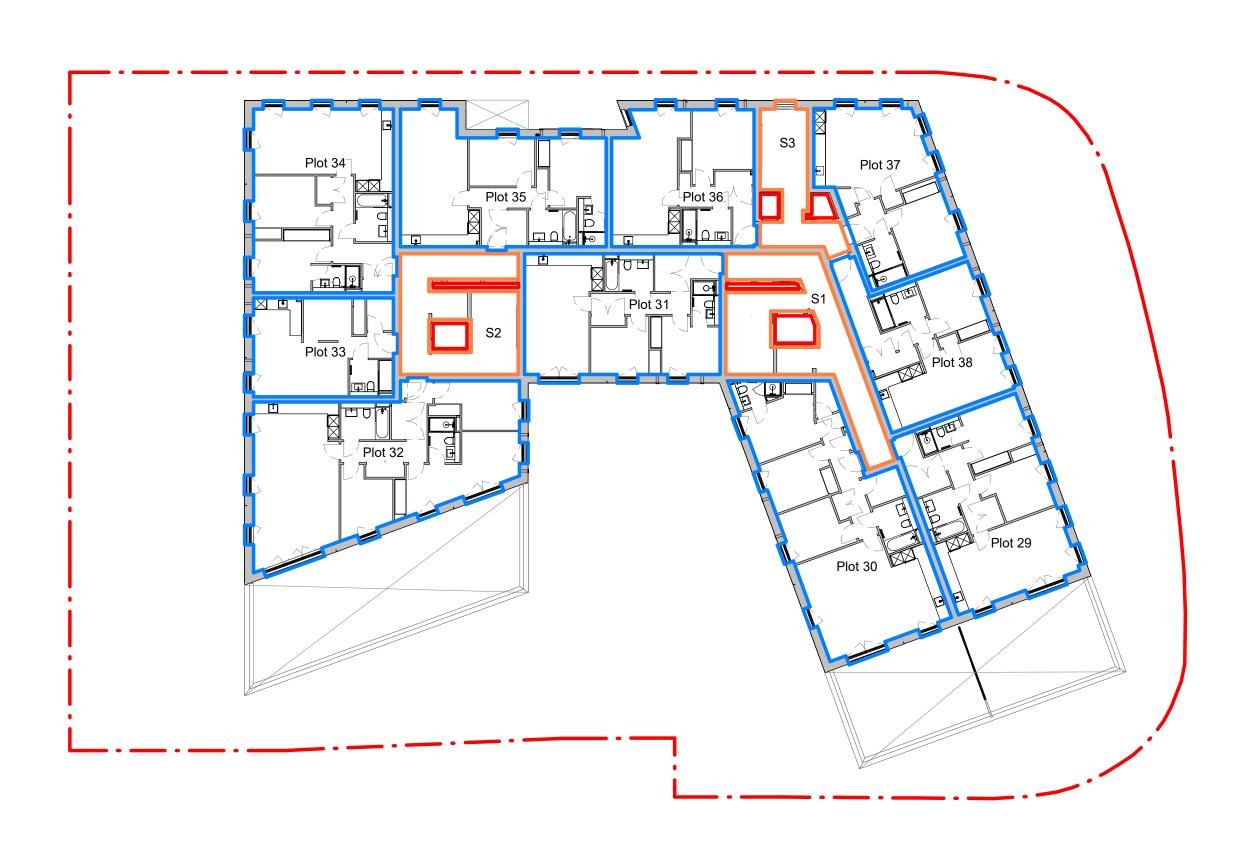

5 m

5 Advocate's Close Edinburgh EH1 1ND 0131 332 4200 mail@morganarchitects.co.uk

| <b>Job no.</b> P20-026 | Drawing No.<br>L(LE)012      | <b>Rev</b><br>G |
|------------------------|------------------------------|-----------------|
| Drafting:              | Drawn: MA                    | Checked: MA     |
| Date:                  | 2023 03 01                   |                 |
| Scale:                 | 1:200 @ A3                   |                 |
| Dwg Title:             | First Floor Plan             | as Proposed     |
| Project:               | 7 Henderson Pla<br>Edinburgh | ace Lane,       |
|                        |                              |                 |