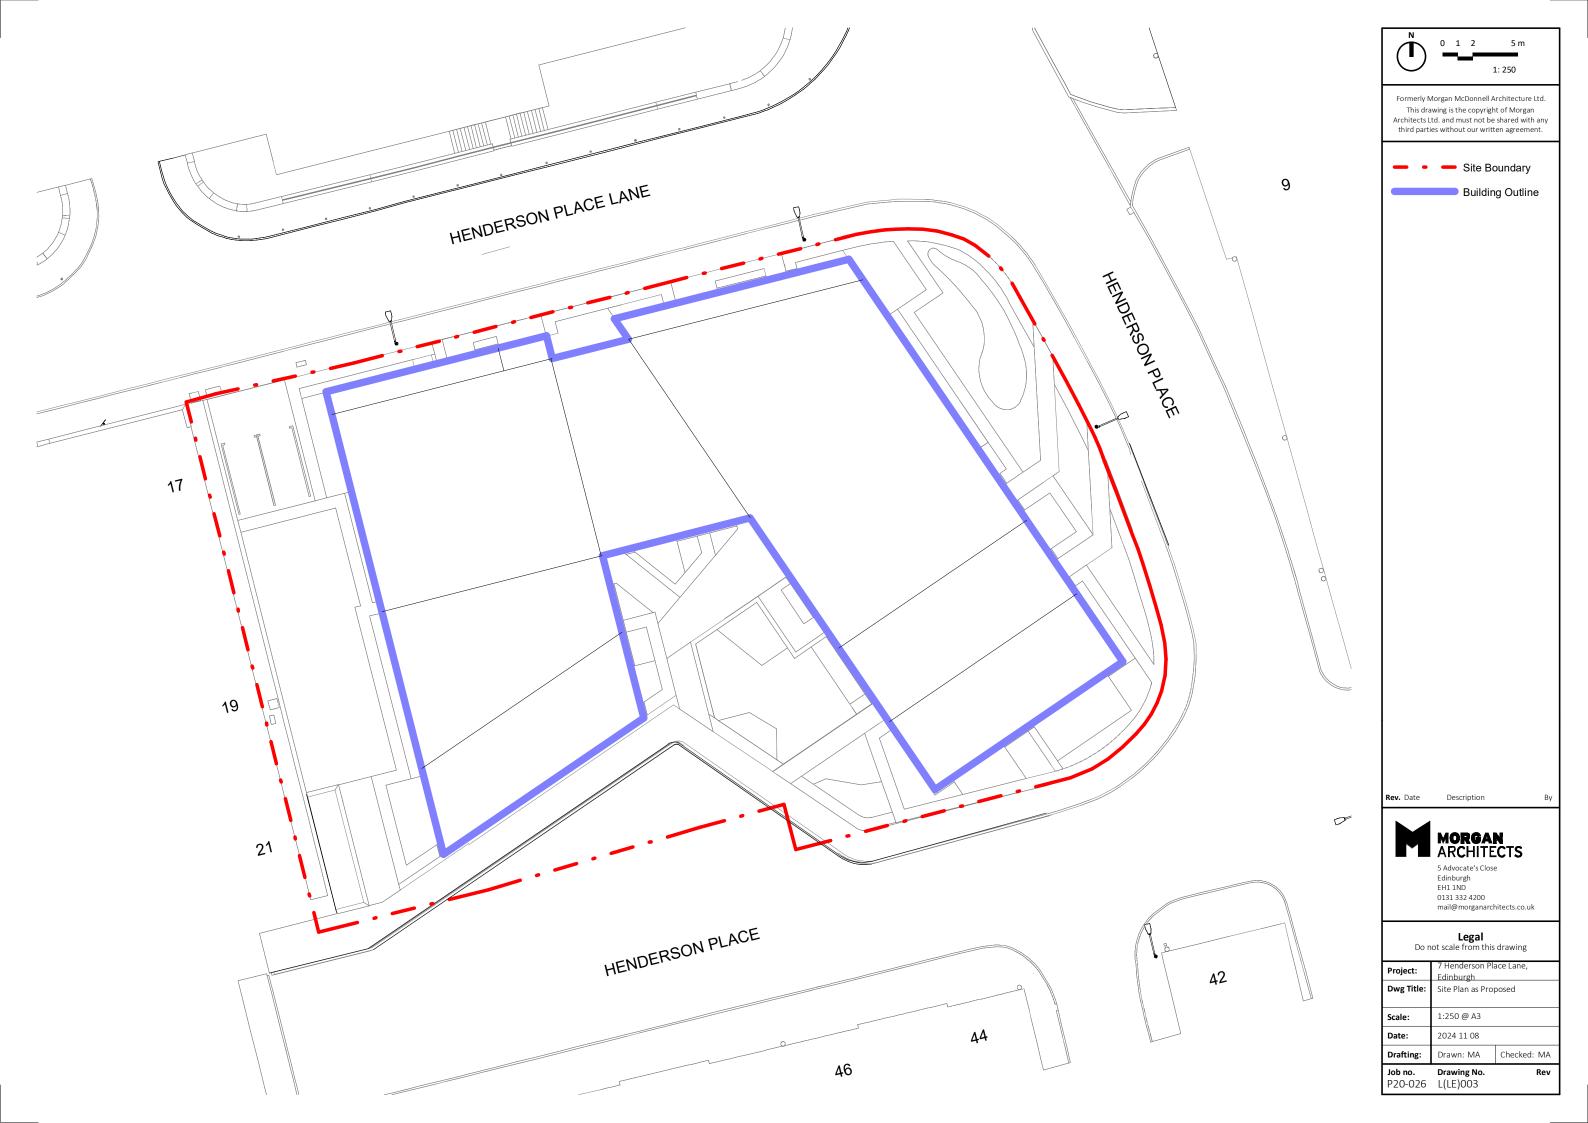

|
| Dwg Title: Edinburgh Third Floor Plan as Proposed                                                                                                         |
| Edinburgh                                                                                                                                                 |
| I Project: I                                                                                                                                              |
|                                                                                                                                                           |









1:200 @ A3

2023 03 01

Drawn: MA

 Job no.
 Drawing No.

 P20-026
 L(LE)016

Checked: MA

Scale:

Date: Drafting: