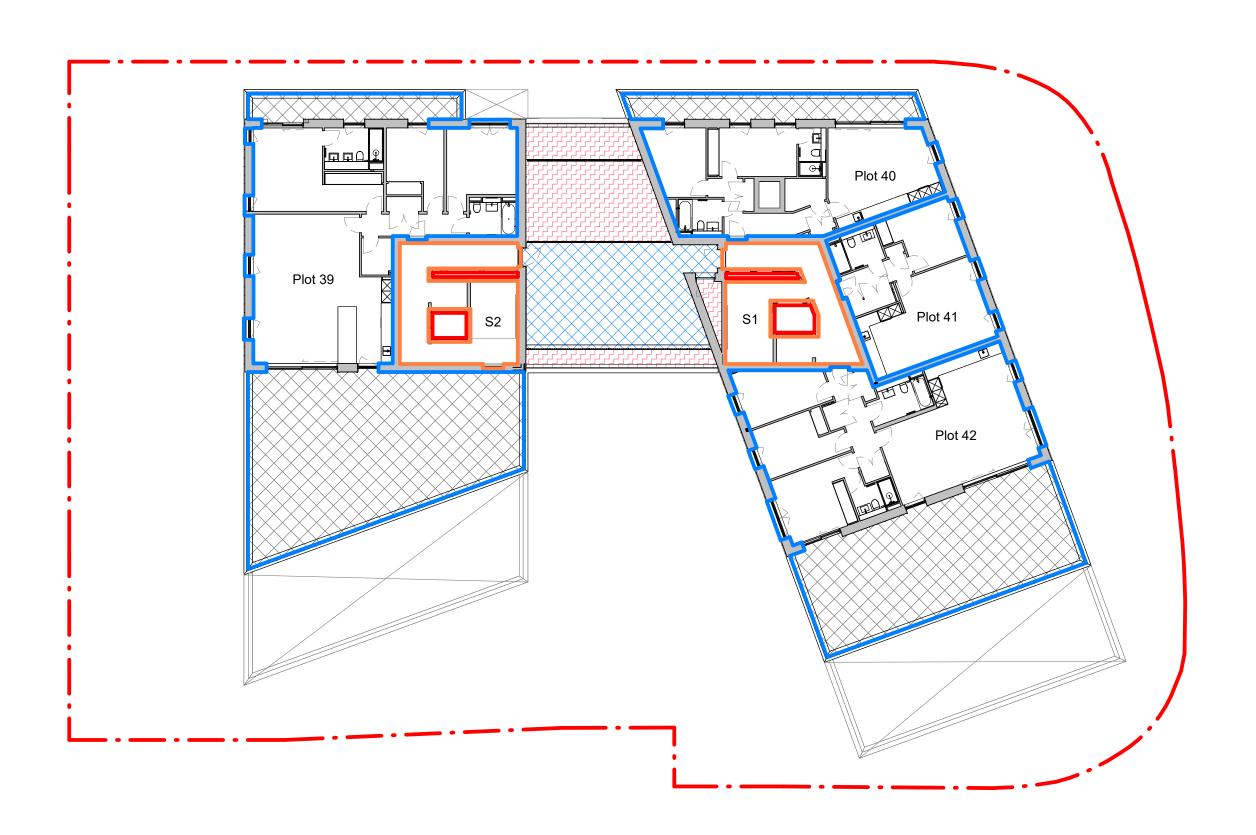

5 Advocate's Close Edinburgh EH1 1ND 0131 332 4200 mail@morganarchitects.co.uk

| Project: 7 Henderson Place Lane, Edinburgh  Dwg Title: Third Floor Plan as Proposed  Scale: 1:200 @ A3  Date: 2023 03 01  Drafting: Drawn: MA Checked: MA |
|-----------------------------------------------------------------------------------------------------------------------------------------------------------|
| Dwg Title: Third Floor Plan as Proposed  Scale: 1 : 200 @ A3                                                                                              |
| Dwg Title: Edinburgh Third Floor Plan as Proposed                                                                                                         |
| Edinburgh                                                                                                                                                 |
| I Project: I                                                                                                                                              |
|                                                                                                                                                           |