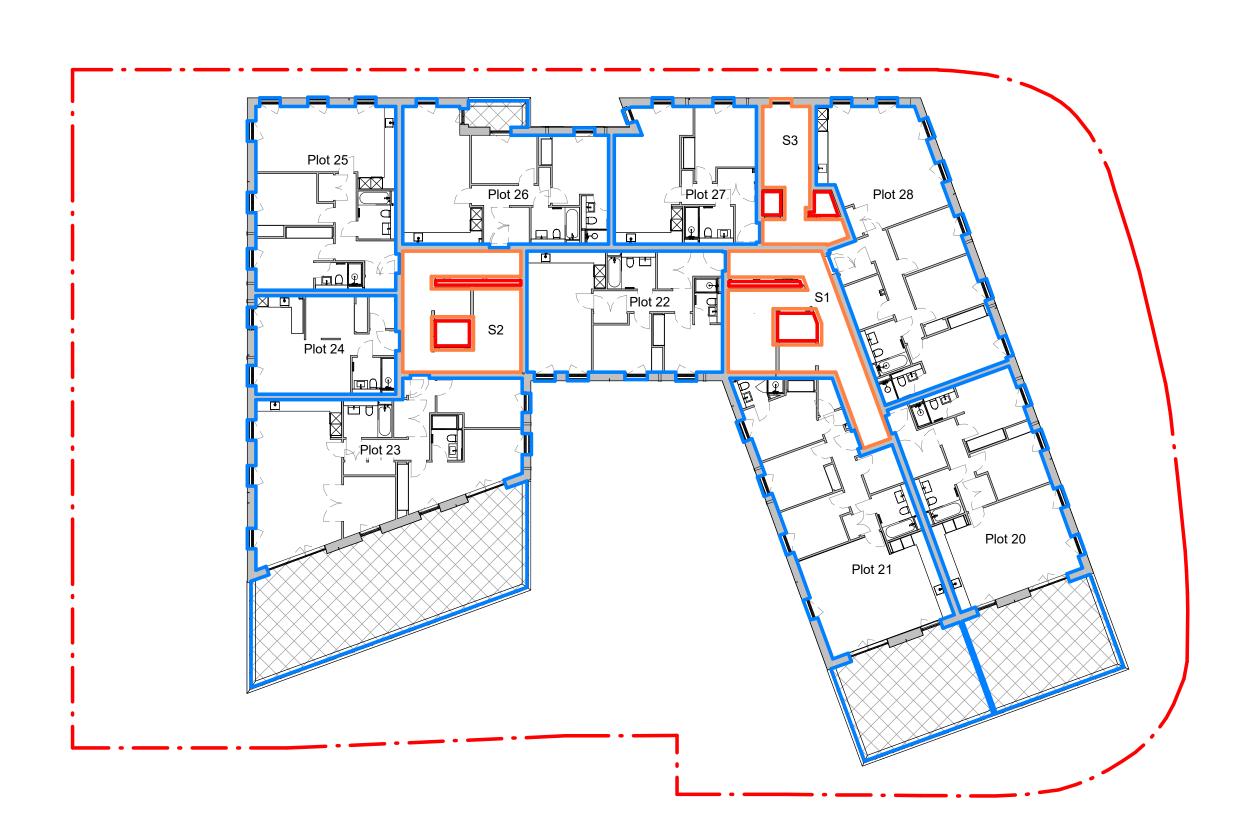

# HENDERSON PLACE LANE

The Keeper – 25 March 2025 Keeper for the Registers of Scotland

| <b>Job no.</b> P20-026 | Drawing No.<br>L(LE)011      | <b>Rev</b><br>G |
|------------------------|------------------------------|-----------------|
| Drafting:              | Drawn: MA                    | Checked: MA     |
| Date:                  | 2023 03 01                   |                 |
| Scale:                 | 1:200 @ A3                   |                 |
| Dwg Title:             | Ground Floor Pl              | an as Proposed  |
| Project:               | 7 Henderson Pla<br>Edinburgh | ace Lane,       |