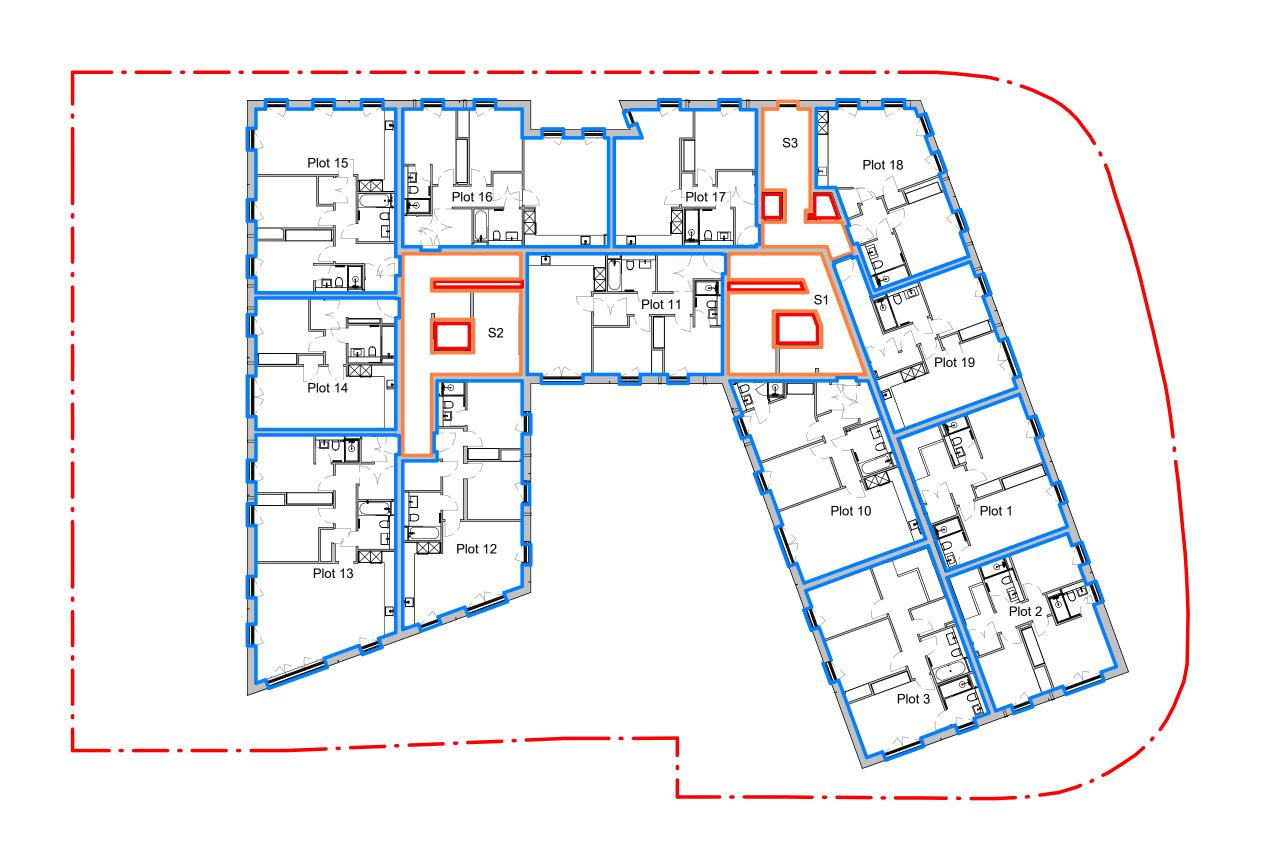

5 m

5 Advocate's Close Edinburgh EH1 1ND 0131 332 4200 mail@morganarchitects.co.uk

| <b>Job no.</b> P20-026 | Drawing No.<br>L(LE)012      | <b>Rev</b><br>G |
|------------------------|------------------------------|-----------------|
| Drafting:              | Drawn: MA                    | Checked: MA     |
| Date:                  | 2023 03 01                   |                 |
| Scale:                 | 1:200 @ A3                   |                 |
| Dwg Title:             | First Floor Plan             | as Proposed     |
| Project:               | 7 Henderson Pla<br>Edinburgh | ace Lane,       |
|                        |                              |                 |