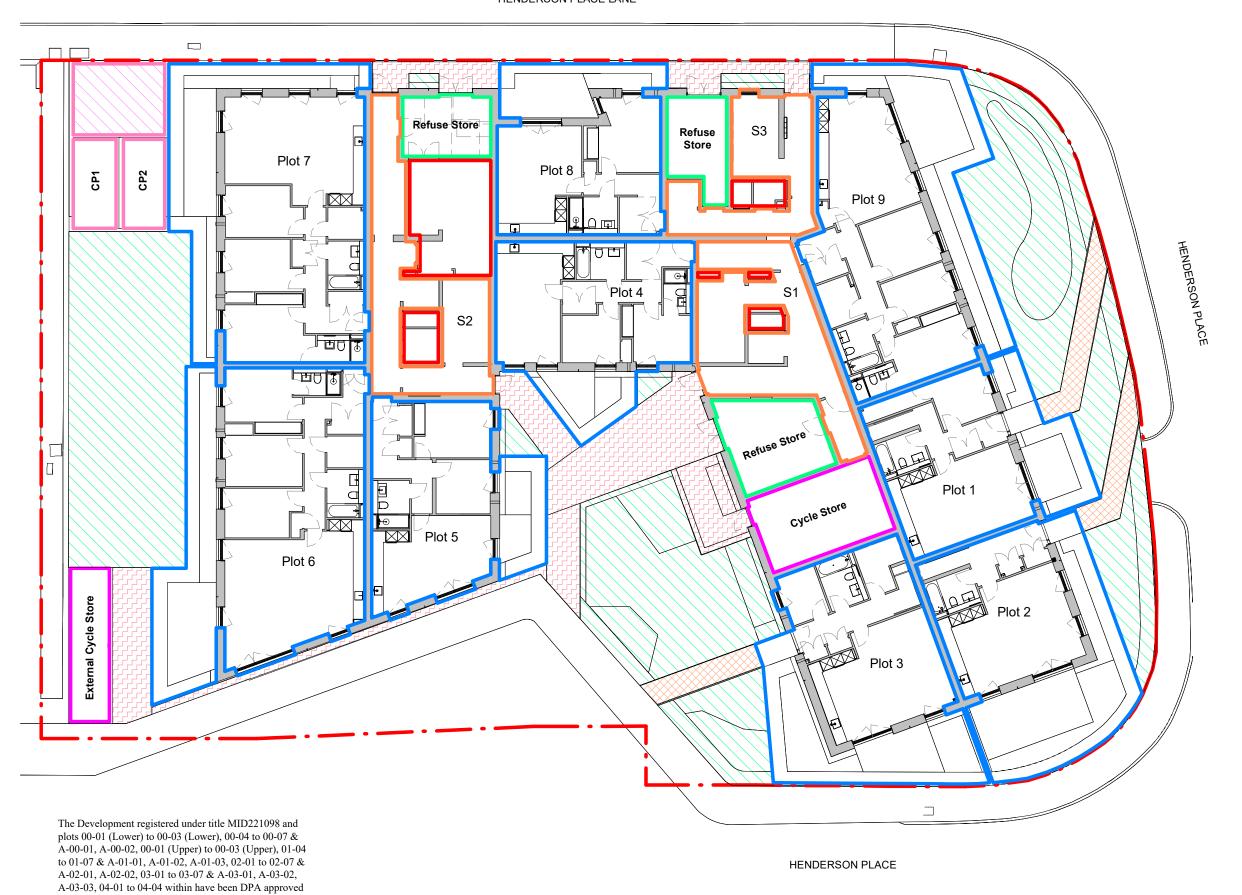

# HENDERSON PLACE LANE

The Keeper – 25 March 2025 Keeper for the Registers of Scotland

| <b>Job no.</b> P20-026 | Drawing No.<br>L(LE)011      | <b>Rev</b><br>G |
|------------------------|------------------------------|-----------------|
| Drafting:              | Drawn: MA                    | Checked: MA     |
| Date:                  | 2023 03 01                   |                 |
| Scale:                 | 1:200 @ A3                   |                 |
| Dwg Title:             | Ground Floor Pl              | an as Proposed  |
| Project:               | 7 Henderson Pla<br>Edinburgh | ace Lane,       |