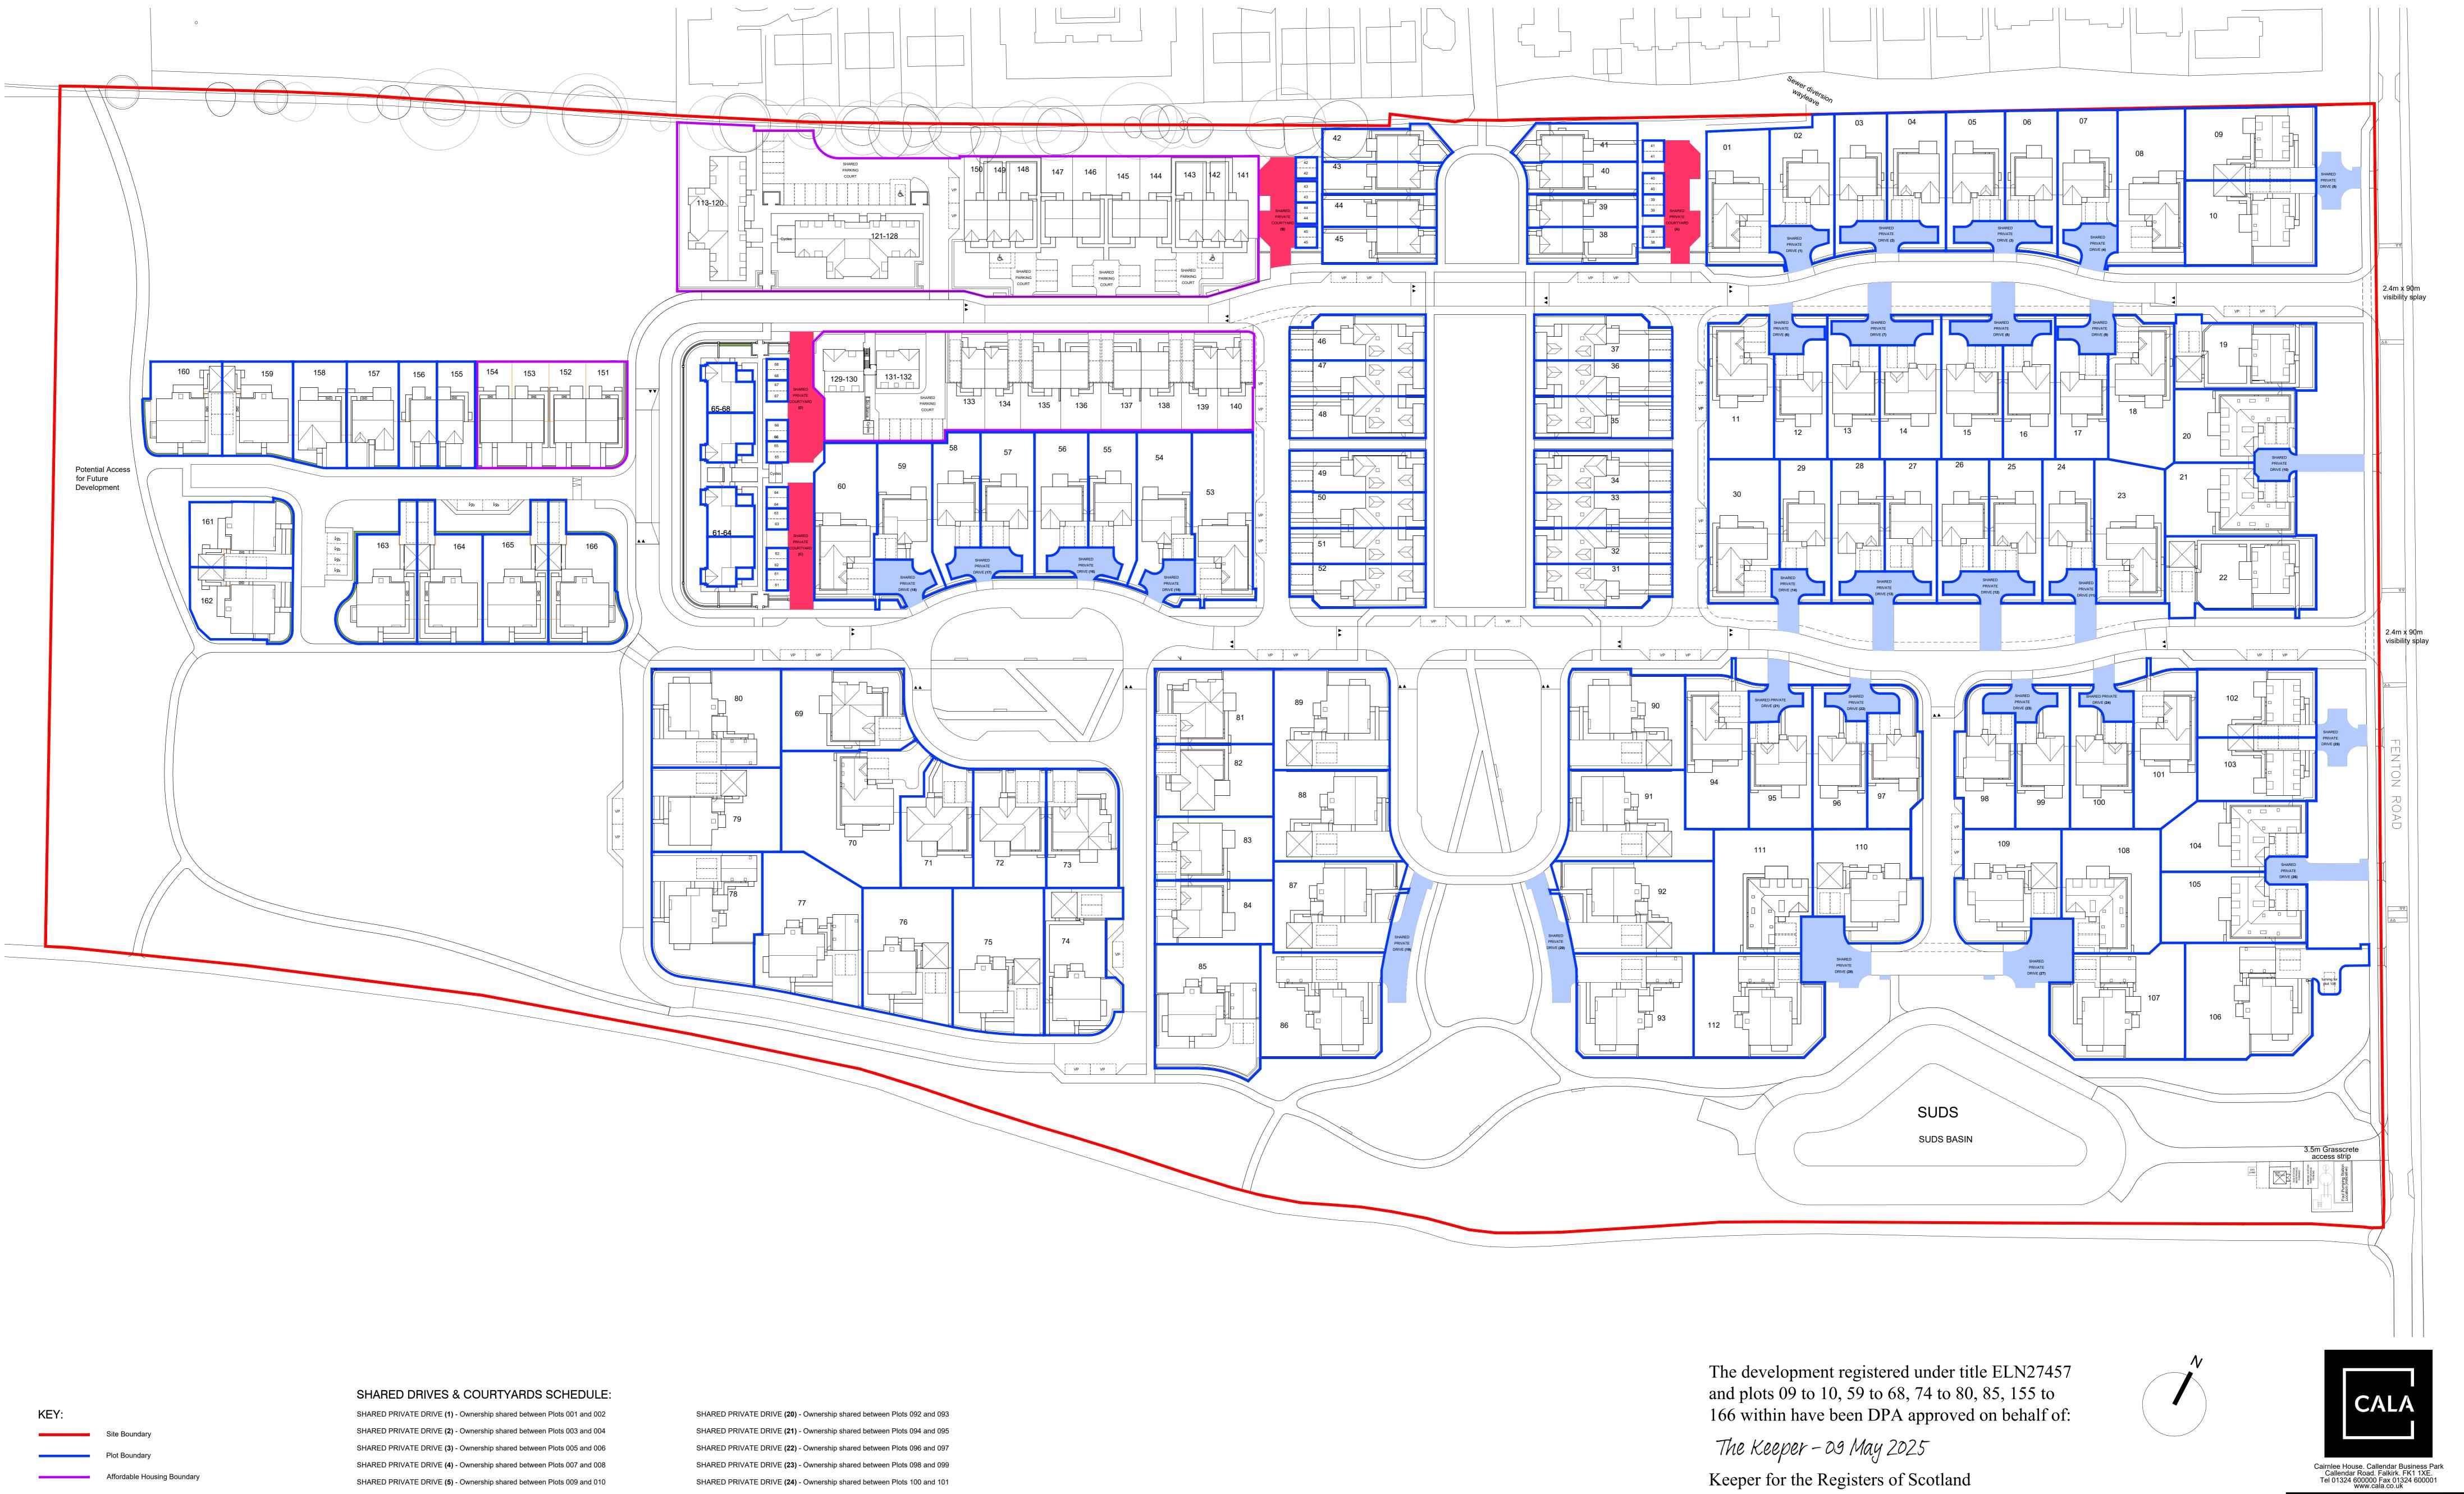

SHARED PRIVATE DRIVE (5) - Ownership shared between Plots 009 and 010 SHARED PRIVATE DRIVE (6) - Ownership shared between Plots 011 and 012 SHARED PRIVATE DRIVE (7) - Ownership shared between Plots 013 and 014

SHARED PRIVATE DRIVE (8) - Ownership shared between Plots 015 and 016 SHARED PRIVATE DRIVE (9) - Ownership shared between Plots 017 and 018 SHARED PRIVATE DRIVE (10) - Ownership shared between Plots 020 and 021 SHARED PRIVATE DRIVE (11) - Ownership shared between Plots 023 and 024 SHARED PRIVATE DRIVE (12) - Ownership shared between Plots 025 and 026 SHARED PRIVATE DRIVE (13) - Ownership shared between Plots 027 and 028

SHARED PRIVATE DRIVE (14) - Ownership shared between Plots 029 and 030 SHARED PRIVATE DRIVE (15) - Ownership shared between Plots 053 and 054 SHARED PRIVATE DRIVE (16) - Ownership shared between Plots 055 and 056 SHARED PRIVATE DRIVE (17) - Ownership shared between Plots 057 and 058

SHARED PRIVATE DRIVE (18) - Ownership shared between Plots 059 and 060

SHARED PRIVATE DRIVE (19) - Ownership shared between Plots 086 and 087

SHARED PRIVATE DRIVE (24) - Ownership shared between Plots 100 and 101 SHARED PRIVATE DRIVE (25) - Ownership shared between Plots 102 and 103 SHARED PRIVATE DRIVE (26) - Ownership shared between Plots 104 and 105 SHARED PRIVATE DRIVE (27) - Ownership shared between Plots 107, 108, and 109

SHARED PRIVATE COURTYARD (A) - Ownership shared between Plots 038, 039, 040, and 041 SHARED PRIVATE COURTYARD (B) - Ownership shared between Plots 042, 043, 044, and 045 SHARED PRIVATE COURTYARD (C) - Ownership shared between Plots 061, 062, 063, and 064 SHARED PRIVATE COURTYARD (D) - Ownership shared between Plots 065, 066, 067, and 068

SHARED PRIVATE DRIVE (28) - Ownership shared between Plots 110, 111, and 112

SALTCOATS GRANGE

DRAWING TITLE DEVELOPMENT PLAN APPROVAL

**GULLANE** 

| REVISIONS               |                                                         |         |            |
|-------------------------|---------------------------------------------------------|---------|------------|
| rev description         | ١                                                       | initl   | check      |
| A Added private drive   | and courtyards schedule; plot 74 fue amended per RC     | C. EC   | 08.07.2022 |
| B Amended feu lines fo  | or plots 88, 89, 90, and 91. Updated affordable area la | out, EC | 12.12.2023 |
| C Corrected Shared Di   | riveway 21 extent and amended plot 95 feu line.         | EC      | 16.02.2024 |
| D Removed factored g    | round and adoptable footpath hatches.                   | EC      | 02.07.2024 |
| E Plots 151-166 feu lin | es added                                                | SH      | 08.05.2025 |
| F Note added 'Potentia  | al access for future development                        | SH      | 08.05.2025 |