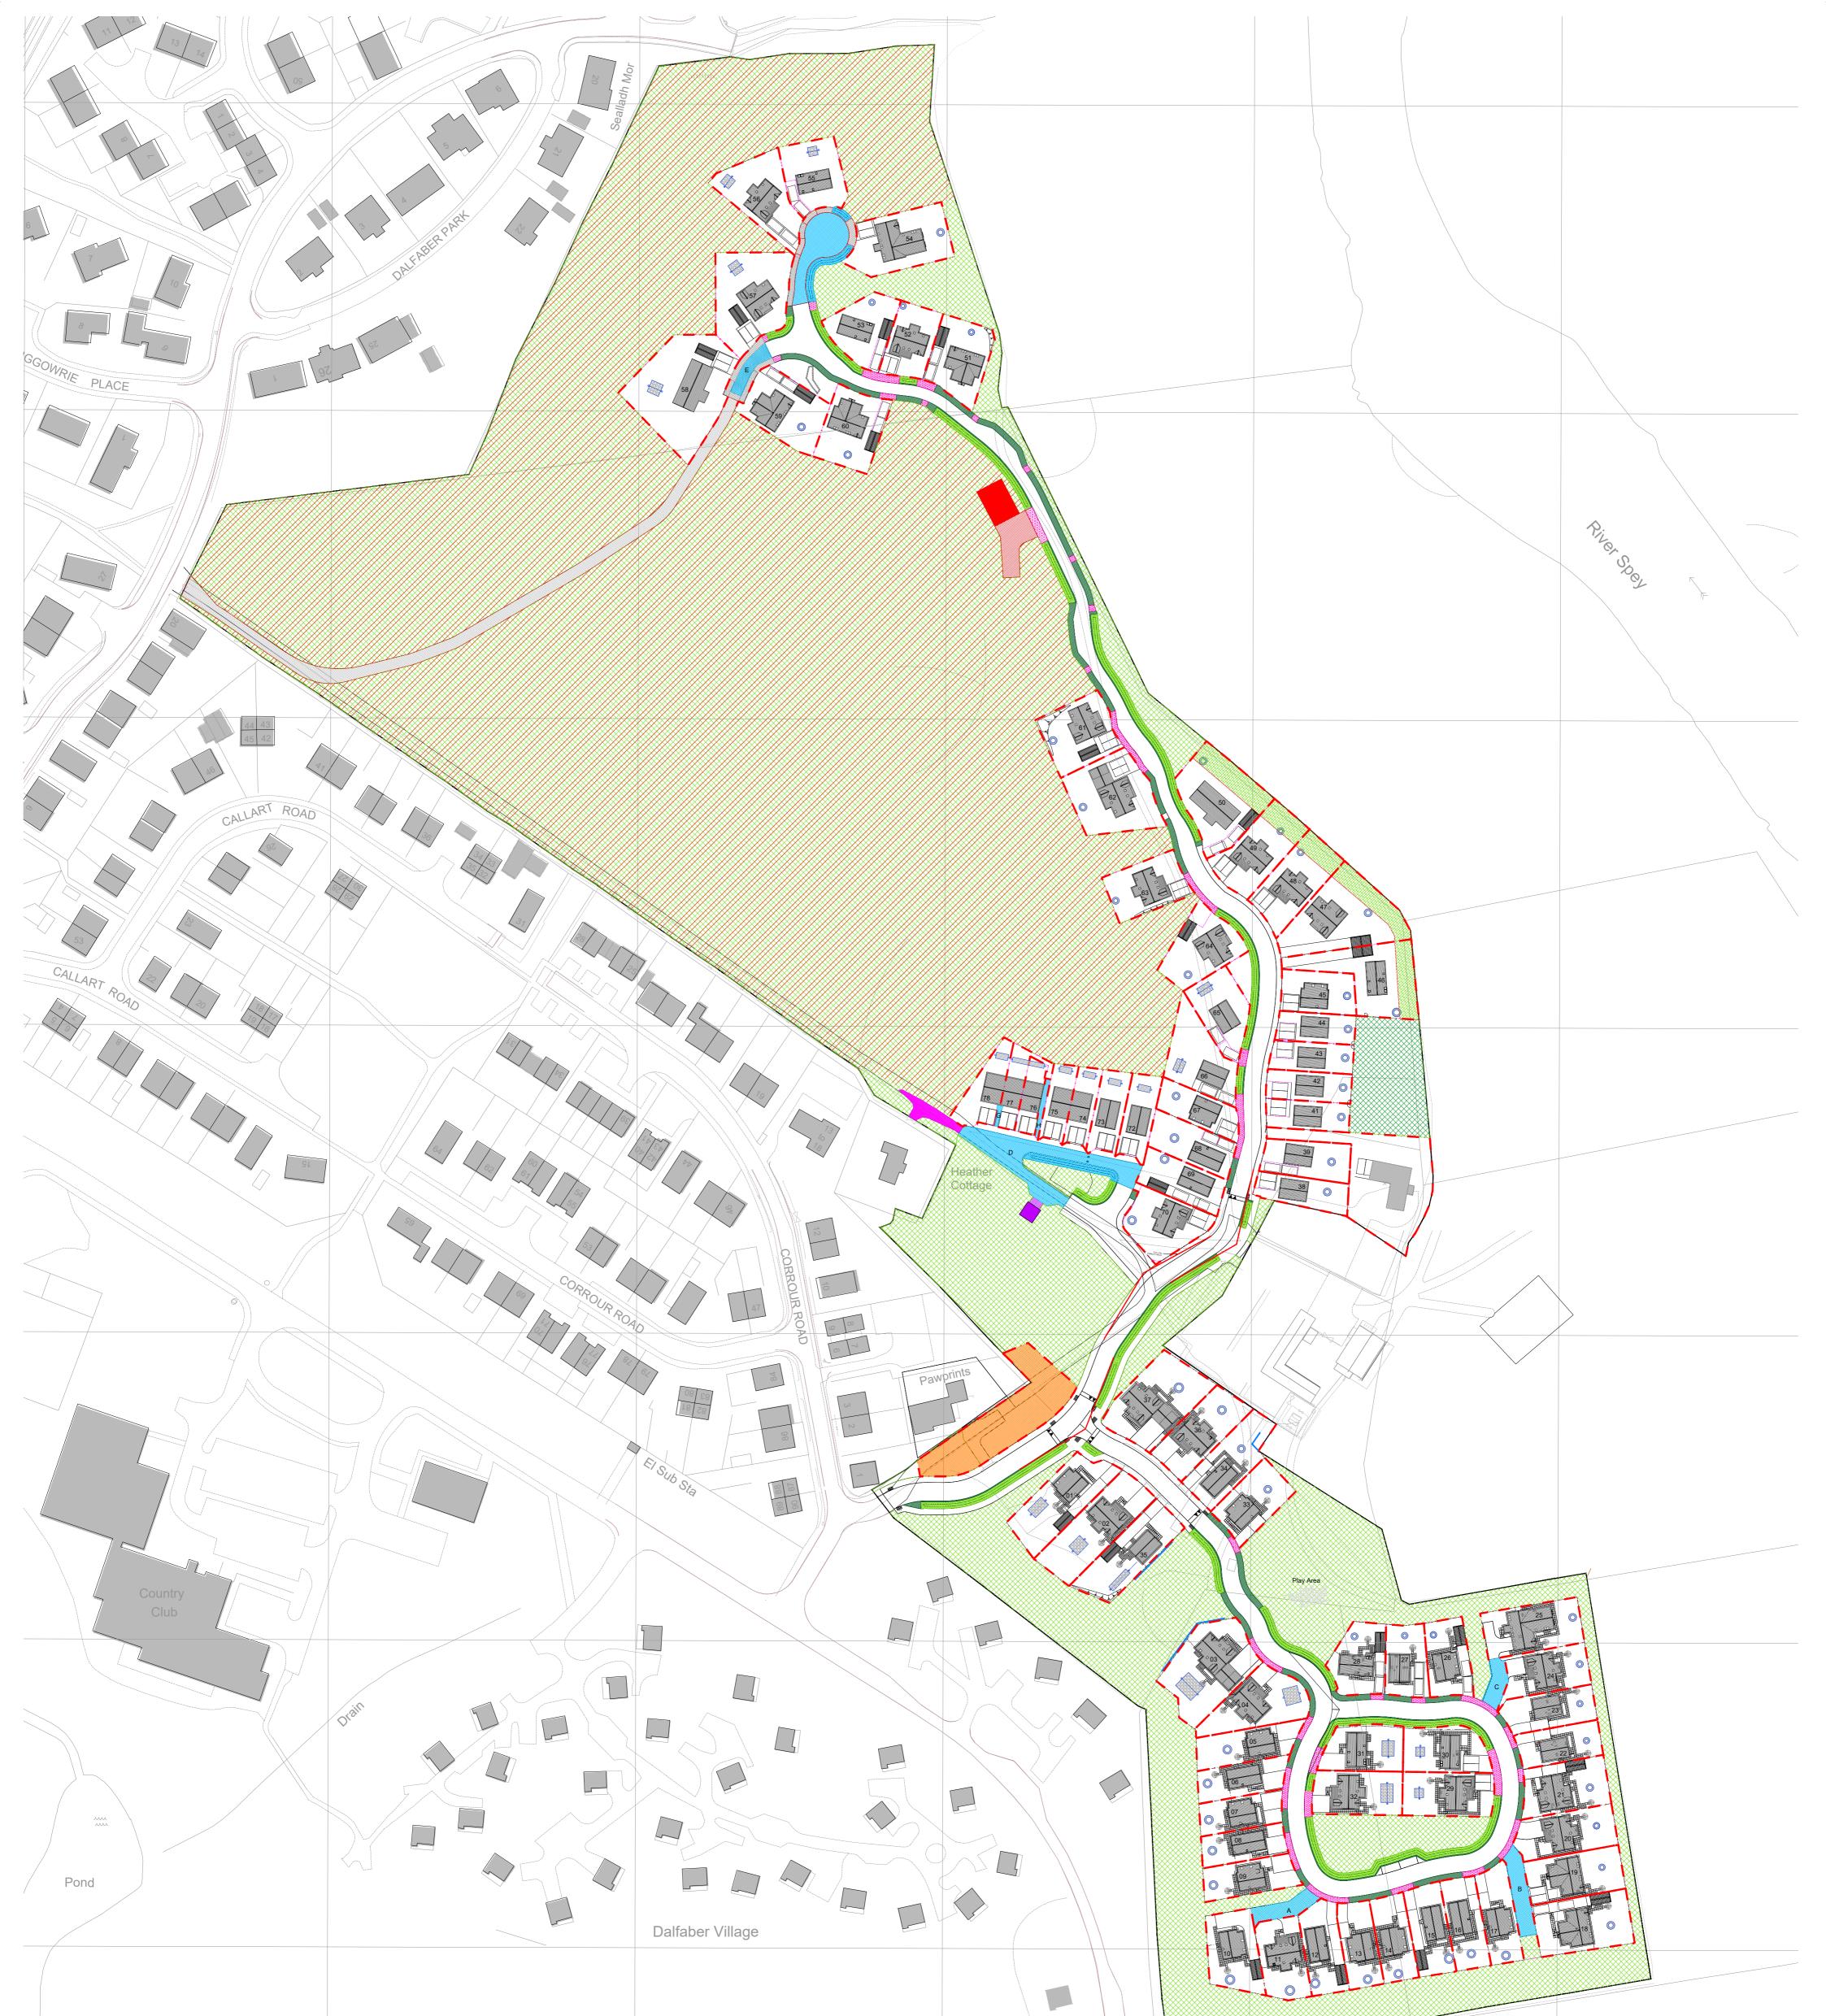

LEGEND

The Development registered under title INV46266 and plots 8, 9, 13, 15, 18 to 20, 22 to 25, 27 to 29, 31, 32, 35, 38, 39, 41 to 45, 48 to 70, 72 to 78 within have been DPA approved on behalf of: The Keeper – 19 June 2025

Keeper for the Registers of Scotland

|     |                                                                 | /                     |
|-----|-----------------------------------------------------------------|-----------------------|
| J   | Plots 74-078 separated into individual plot boundaries          | 19.06.2025            |
| I   | Plots 72-78 amended and low-cost areas updated                  | 15.01.2025            |
| н   | Amended showing rear boundary to plot 056 altered               | 03.06.2024            |
| G   | Amended showing land transferred to Pawprints                   | 31.05.2024            |
| F   | Amended showing changes to driveway adjacent to plots 009       | 9 & 010 29.04.2024    |
| E   | Amended showing plot number to plot 033                         | 12.07.2023            |
| D   | Description for area 'Shared Ownership' changed to 'Shared Main | ntenance'. 24.04.2023 |
| С   | Area of public open space commonly owned by plots 41-44 8       | 46 13.04.2023         |
| В   | Hatch for factored area corrected and access to golf club rem   | noved 11.04.2023      |
| A   | Amended following meeting with solicitor                        | 30.03.2023            |
| Rev | Details                                                         | Date                  |
|     |                                                                 |                       |

| Project Title    |                          | Dell of Spey | Aviemore   |       |         |  |  |
|------------------|--------------------------|--------------|------------|-------|---------|--|--|
| Drawing Title    | Site Plan<br>DPA Drawing |              |            |       |         |  |  |
| Issued For       | Land Register            |              |            |       |         |  |  |
| Project No       | oject No Drawing No      |              |            |       | Rev     |  |  |
| 1551 910-DPA-001 |                          |              |            |       | J       |  |  |
| Drawn By         |                          | J.R.         | Checked By |       |         |  |  |
| Date             |                          | 08.12.2022   | Scale      | 1:100 | 0 at A1 |  |  |

S

- E Plots 57, 58 and 59 Shared External Ownership
- F Plots 54, 55 and 56 Shared External Ownership
- G Plots 77 and 78 Shared External Ownership
- H Plots 76 and 77 Shared External Ownership