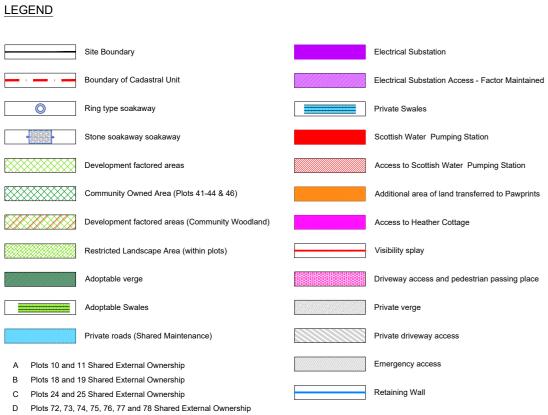

LEGEND

The Development registered under title INV46266 and plots 8, 9, 13, 15, 18 to 20, 22 to 25, 27 to 29, 31, 32, 35, 38, 39, 41 to 45, 48 to 70, 72 to 78 within have been DPA approved on behalf of: The Keeper – 19 June 2025

S

- E Plots 57, 58 and 59 Shared External Ownership
- F Plots 54, 55 and 56 Shared External Ownership
- G Plots 77 and 78 Shared External Ownership
- H Plots 76 and 77 Shared External Ownership