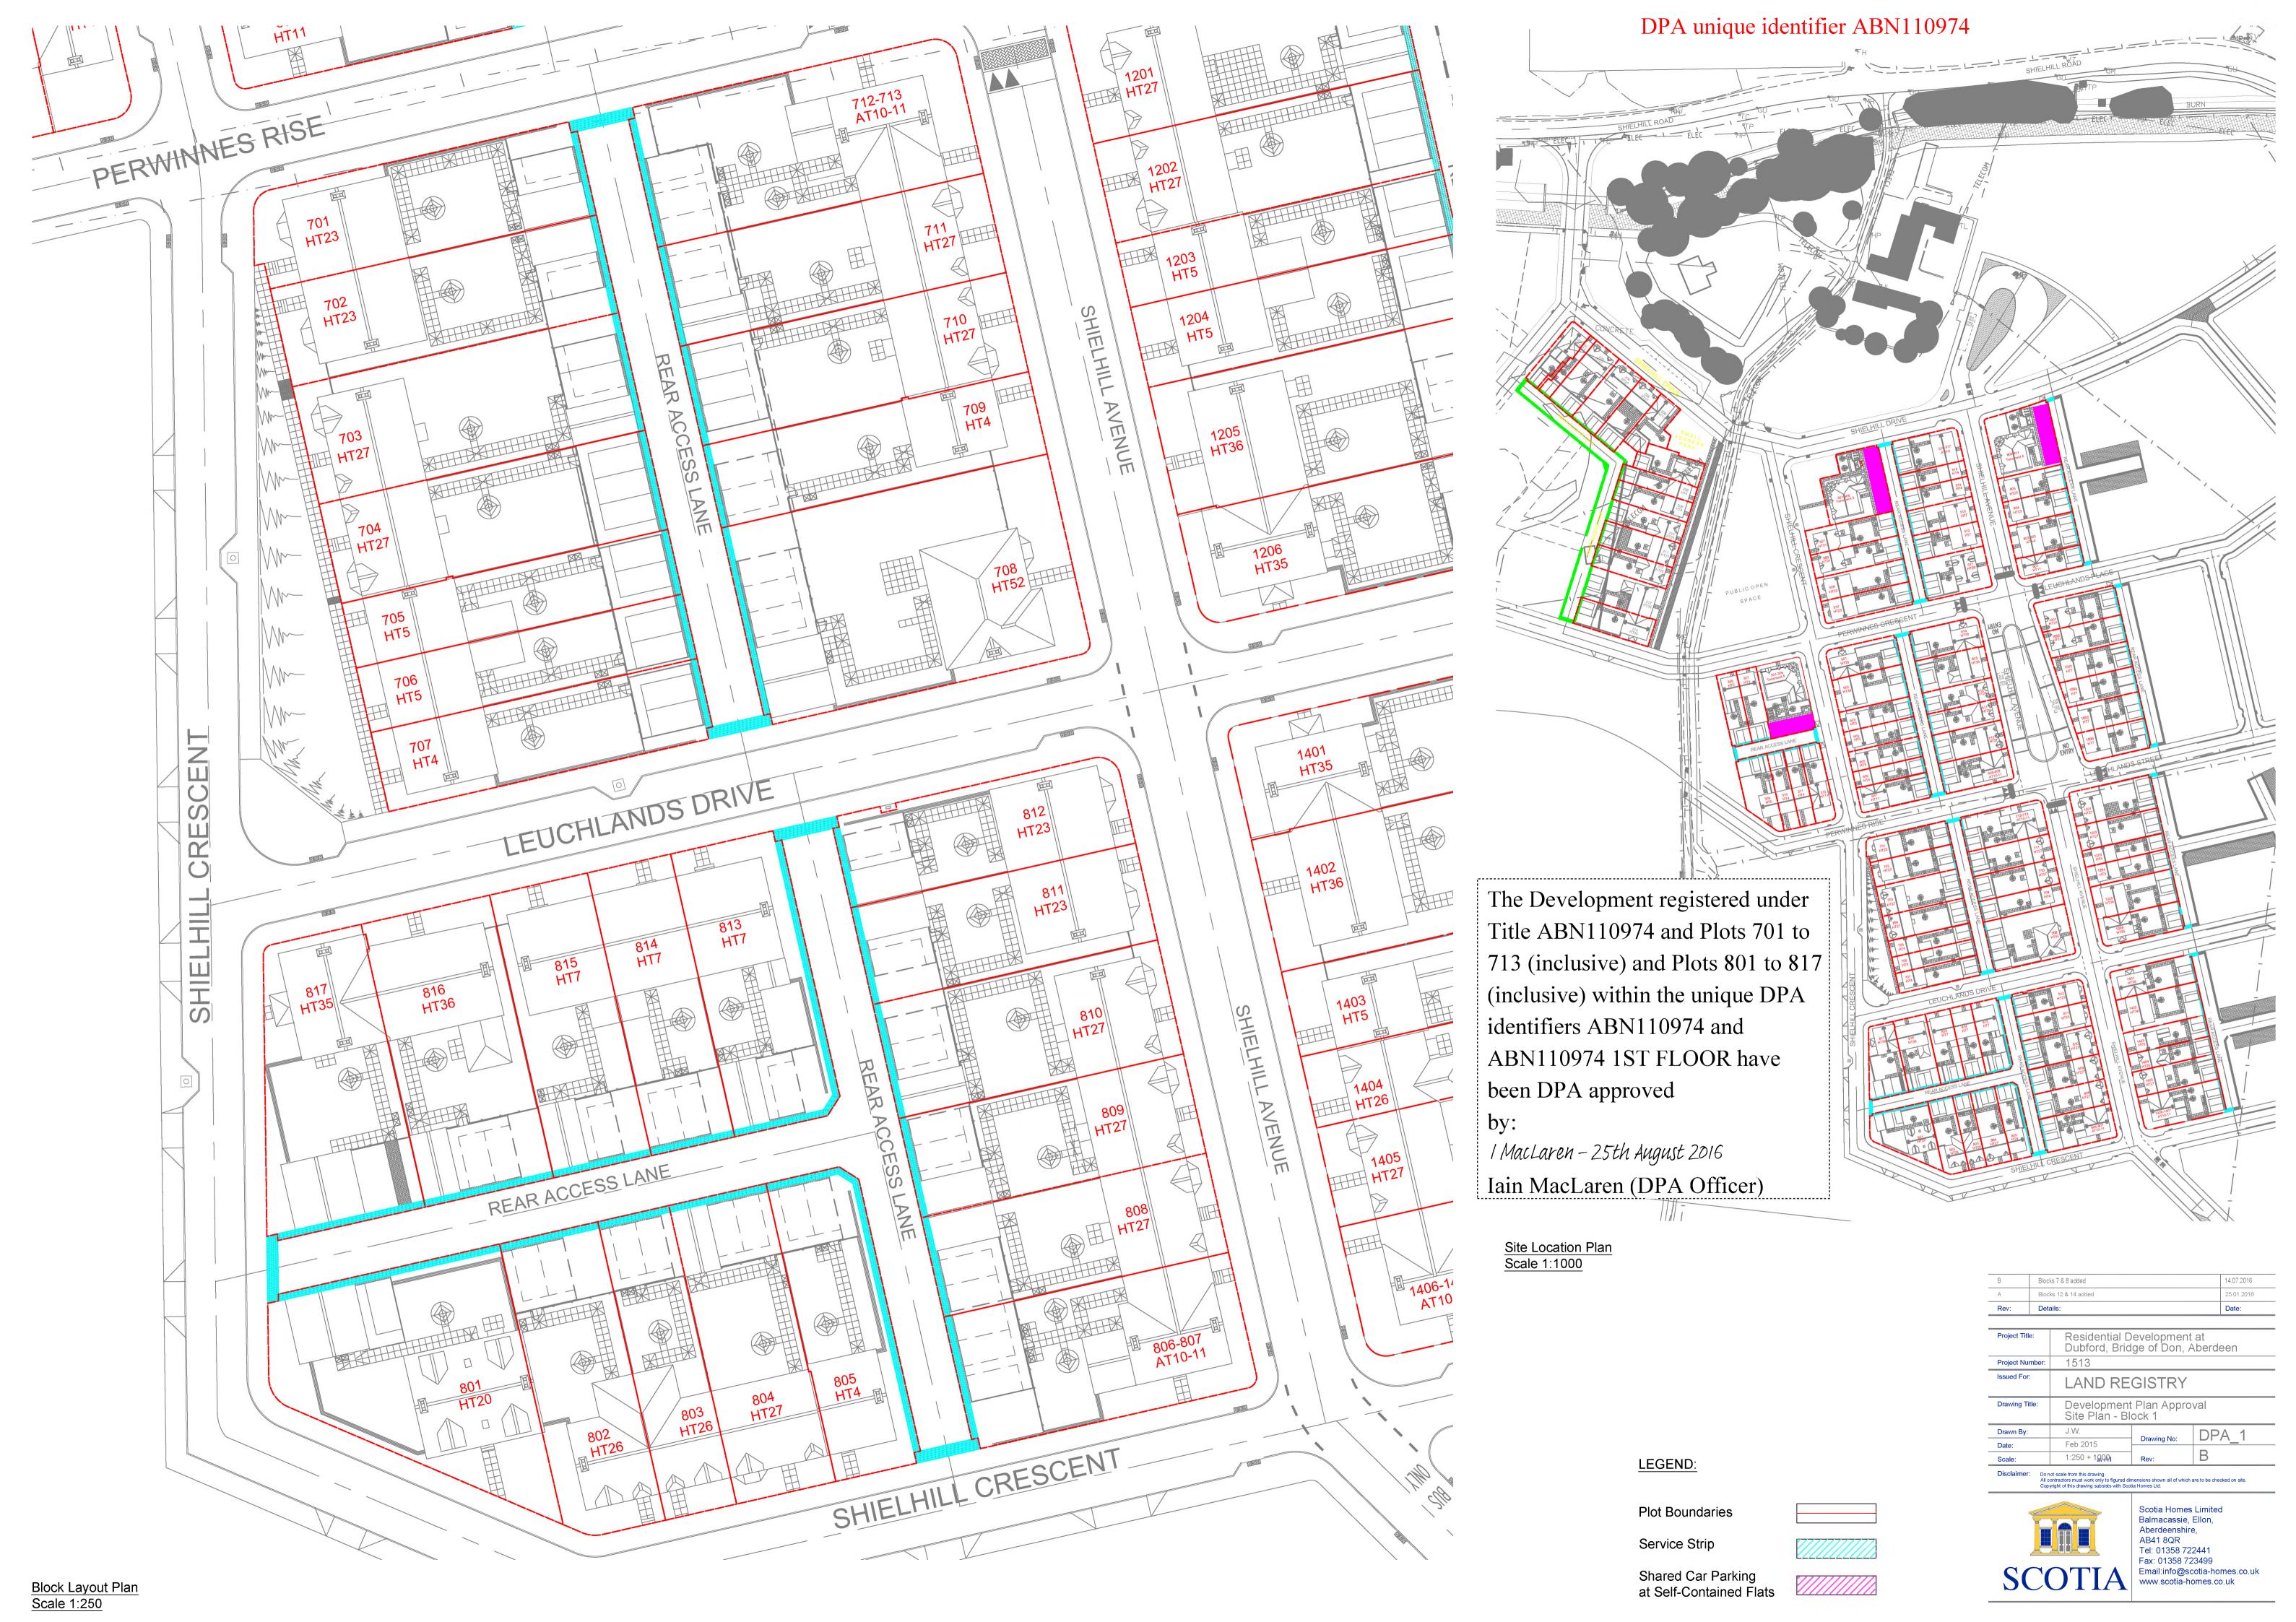

Scotia Homes Limited Balmacassie, Ellon, Aberdeenshire, AB41 8QR Tel: 01358 722441 Fax: 01358 723499 Email:info@scotia-homes.co.uk www.scotia-homes.co.uk

| DPA uniqu                                                               | e identifier A | BN11            | 0974                                                           |              |        |
|-------------------------------------------------------------------------|----------------|-----------------|----------------------------------------------------------------|--------------|--------|
| otia Homes Limited                                                      |                | Project Title:  | Residential Development at<br>Dubford, Bridge of Don, Aberdeen |              |        |
| macassie, Ellon,<br>erdeenshire.                                        |                | Project Number: | 1513                                                           |              |        |
| 41 8QR<br>: 01358 722441                                                |                | Issued For:     | LAND REGISTRY                                                  |              |        |
| c: 01358 723499<br>aail:info@scotia-homes.co.uk<br>w.scotia-homes.co.uk |                | Drawing Title:  | Plot No 712<br>Title Deed Plans                                |              |        |
|                                                                         |                | Drawn By:       | J.M.W.                                                         | Descripe No. | 712 01 |
|                                                                         |                | Date:           | 13.07.2016                                                     | Drawing No:  |        |
| shown all of which are to be checked on site<br>s Ltd                   |                | Scale:          | 1:200 at A4                                                    | Rev:         |        |

## LEGEND:

| Boundary of Cadastral<br>Unit for Plots 712+713 |       |
|-------------------------------------------------|-------|
| Plot 712 Internal<br>Ownership                  |       |
| Plot 712 External<br>Ownership                  |       |
| External Common<br>Ownership                    |       |
| Service Strip                                   | 77777 |