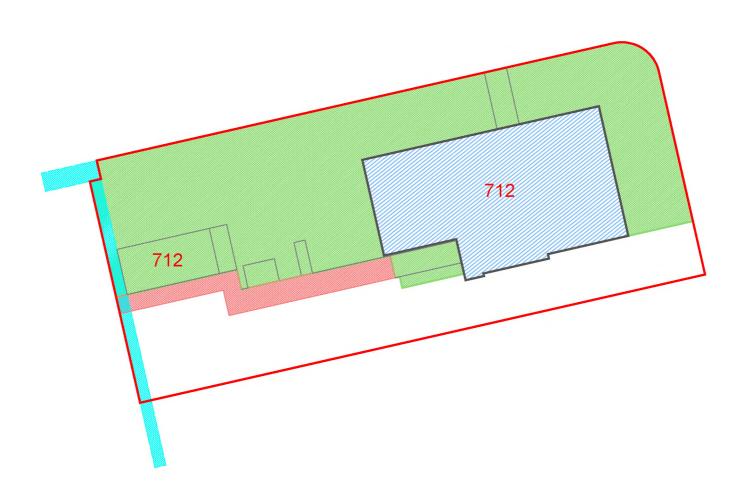

# DPA unique identifier ABN110974

Scotia Homes Limited Balmacassie, Ellon, Aberdeenshire, AB41 8QR Tel: 01358 722441 Fax: 01358 723499 Email:Info@scotia-homes.co.uk www.scotia-homes.co.uk

|   | Project Title:  | Residential Development at<br>Dubford, Bridge of Don, Aberdeen |                    |  |   |
|---|-----------------|----------------------------------------------------------------|--------------------|--|---|
|   | Project Number: | 1513                                                           |                    |  |   |
|   | Issued For:     | LAND REGISTRY  Plot No 806 Title Deed Plans                    |                    |  |   |
|   | Drawing Title:  |                                                                |                    |  |   |
|   | Drawn By:       | J.M.W.                                                         |                    |  | _ |
| 1 |                 | 42.07.0046                                                     | Drawing No: 806_01 |  |   |

## **LEGEND**:

| Boundary of Cadastral<br>Unit for Plots 806+807 |  |
|-------------------------------------------------|--|
| Plot 806 Internal<br>Ownership                  |  |
| Plot 806 External<br>Ownership                  |  |
| External Common<br>Ownership                    |  |
| Service Strip                                   |  |