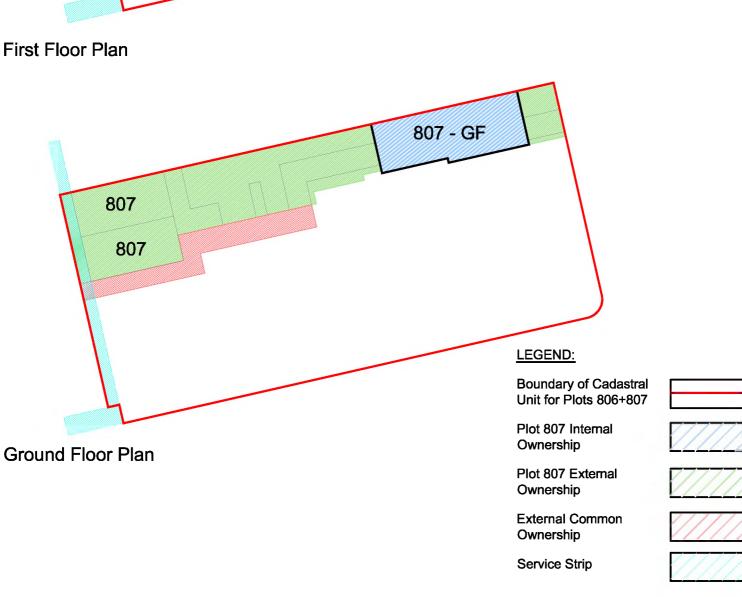

# DPA unique identifier ABN110974 and ABN110974 1ST FLOOR

Scotia Homes Limited Balmacassie, Ellon, Aberdeenshire, AB41 8QR Tel: 01358 722441 Fax: 01358 723499 Email:info@scotia-homes.co.uk www.scotia-homes.co.uk

| Project Title:  | Residential Development at<br>Dubford, Bridge of Don, Aberdeen |             |        |
|-----------------|----------------------------------------------------------------|-------------|--------|
| Project Number: | 1513                                                           |             |        |
| Issued For.     | LAND REGISTRY                                                  |             |        |
| Drawing Title:  | Plot No 807<br>Title Deed Plans                                |             |        |
| Drawn By:       | J.M.W.                                                         |             | 807 01 |
| Date:           | 13.07.2016                                                     | Drawing No: | 007_01 |

## **LEGEND**:

| Boundary of Cadastral<br>Unit for Plots 806+807 |  |
|-------------------------------------------------|--|
| Plot 806 Internal<br>Ownership                  |  |
| Plot 806 External<br>Ownership                  |  |
| External Common<br>Ownership                    |  |
| Service Strip                                   |  |