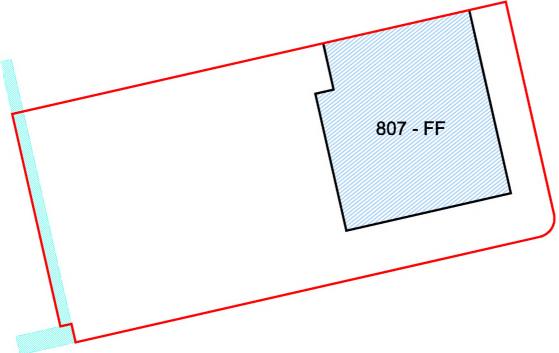

# DPA unique identifier ABN110974 and ABN110974 1ST FLOOR

Scotia Homes Limited Balmacassie, Ellon, Aberdeenshire, AB41 8QR Tel: 01358 722441 Fax: 01358 723499 Email:info@scotia-homes.co.uk www.scotia-homes.co.uk

| Project Title:  | Residential Development at<br>Dubford, Bridge of Don, Aberdeen |             |        |
|-----------------|----------------------------------------------------------------|-------------|--------|
| Project Number: | 1513                                                           |             |        |
| Issued For.     | LAND REGISTRY                                                  |             |        |
| Drawing Title:  | Plot No 807<br>Title Deed Plans                                |             |        |
| Drawn By:       | J.M.W.                                                         |             | 807 01 |
| Date:           | 13.07.2016                                                     | Drawing No: | 007_01 |