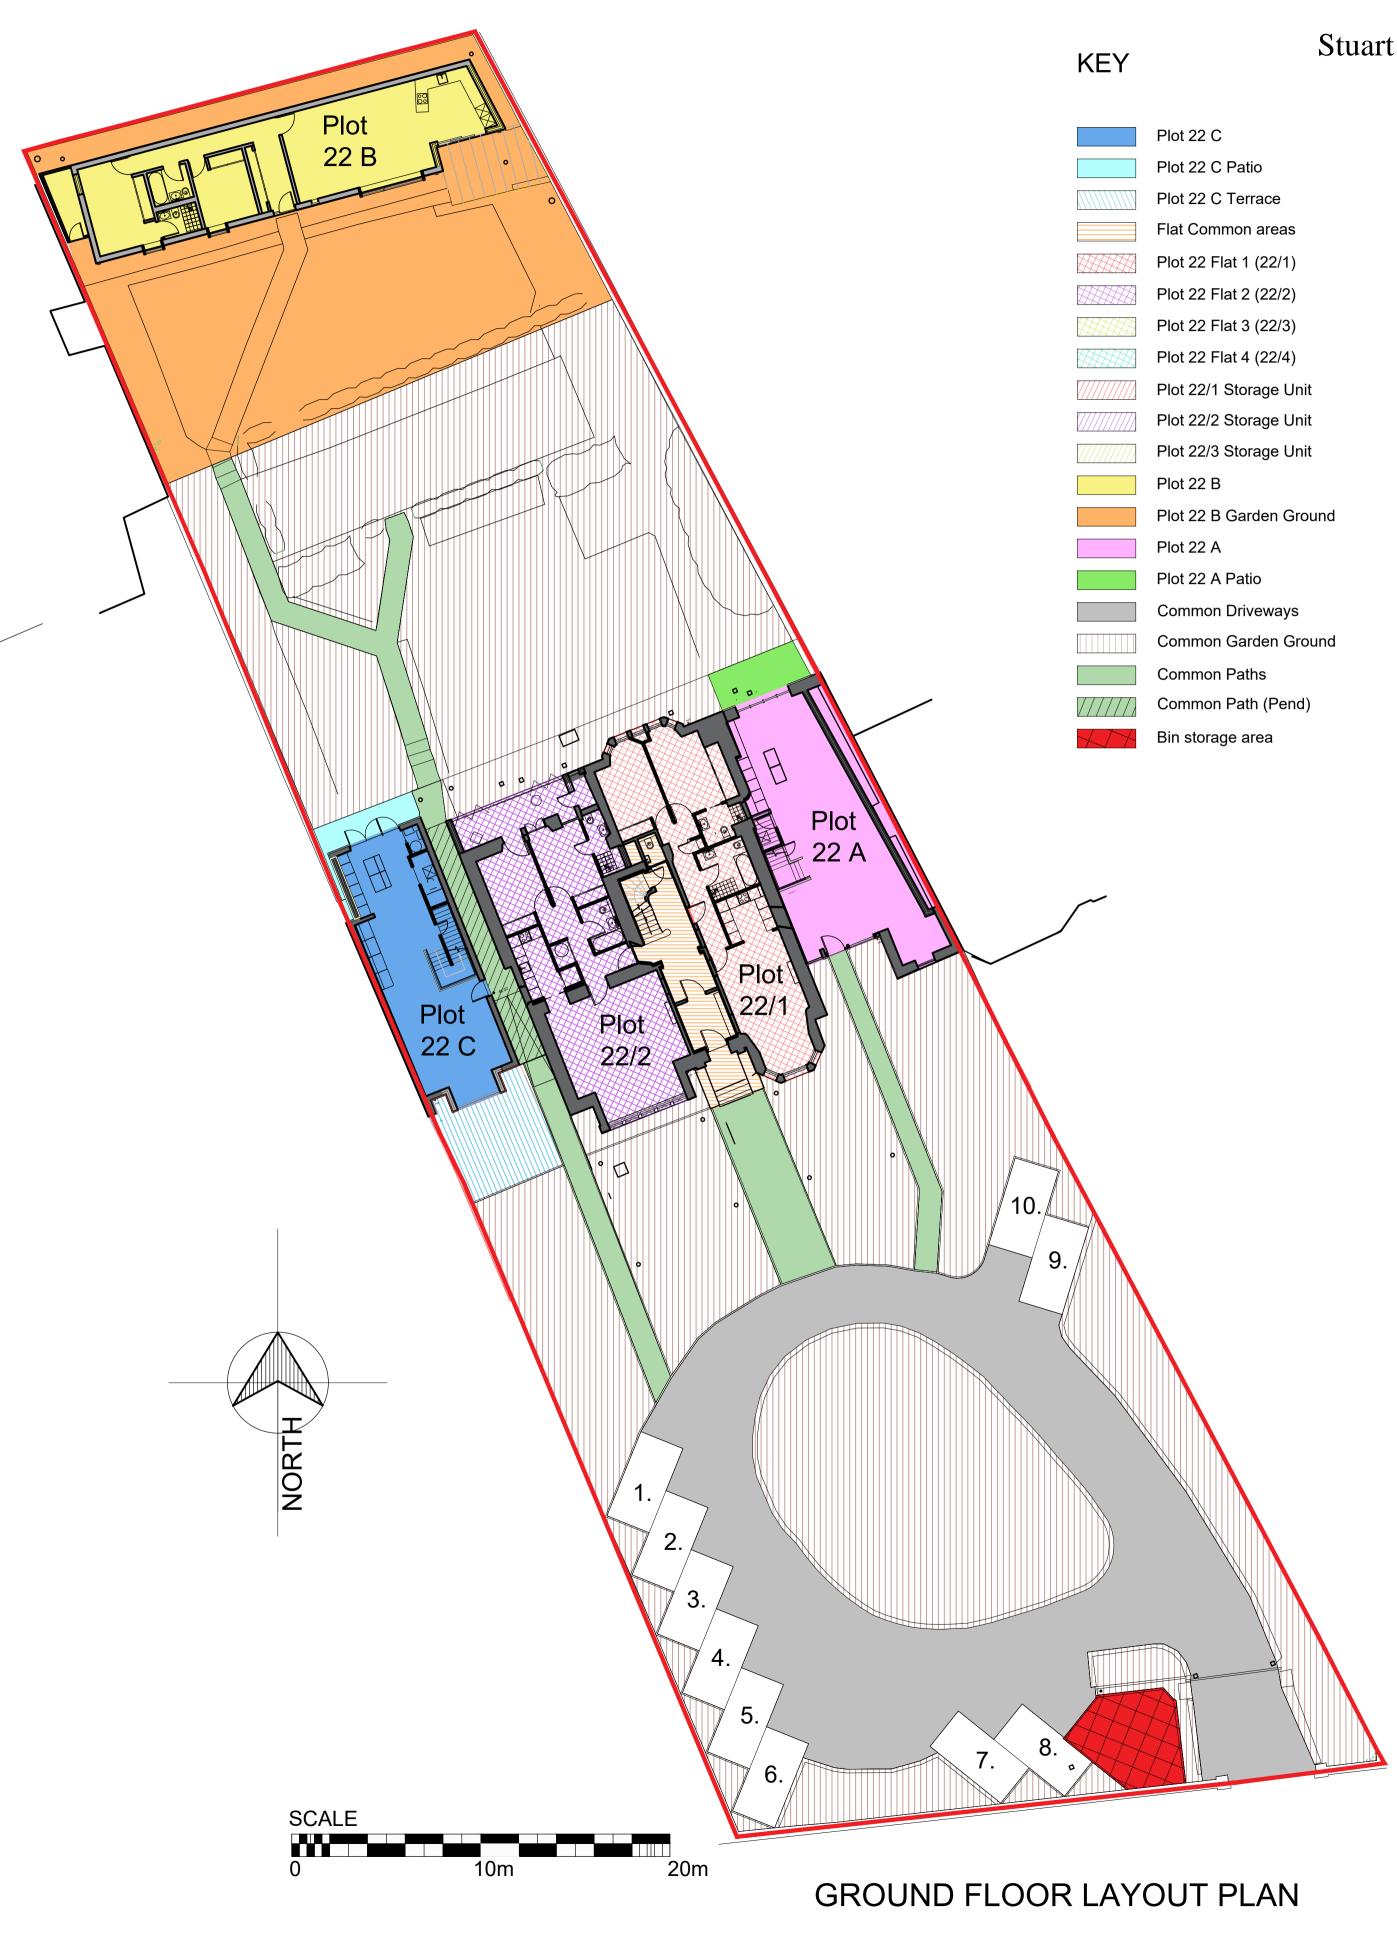

The development registered under MID72940 and plots 22A, 22B, 22C and 22/1 to 22/4 within have been DPA approved by:

S Pardue – 6th February 2017

## Stuart Pardue (DPA Officer)