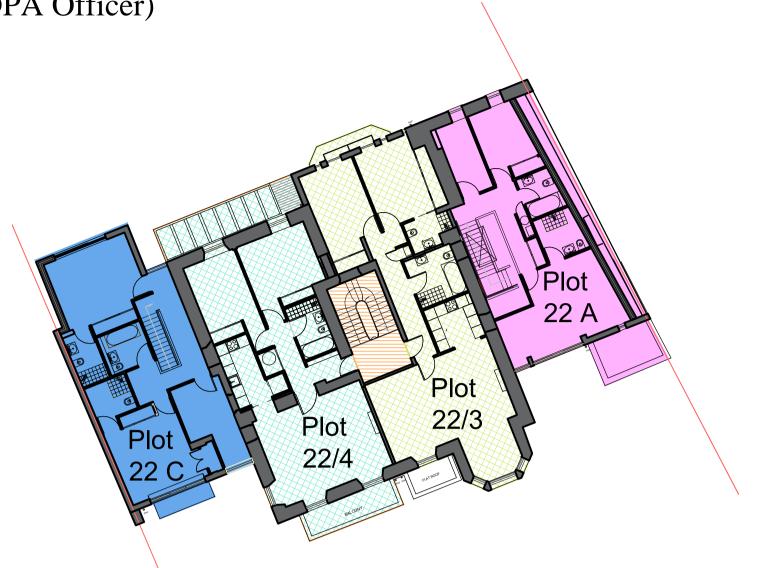

## FIRST FLOOR LAYOUT PLAN

0 10m 20m 3

NOTE: All proprietory goods and materials are to be fitted in accordance with manufacturer's instructions, Codes of Practise and British Standards. All dimensions to be verified by the Contractor on site. Do not scale drawings, work to figured dimensions only.