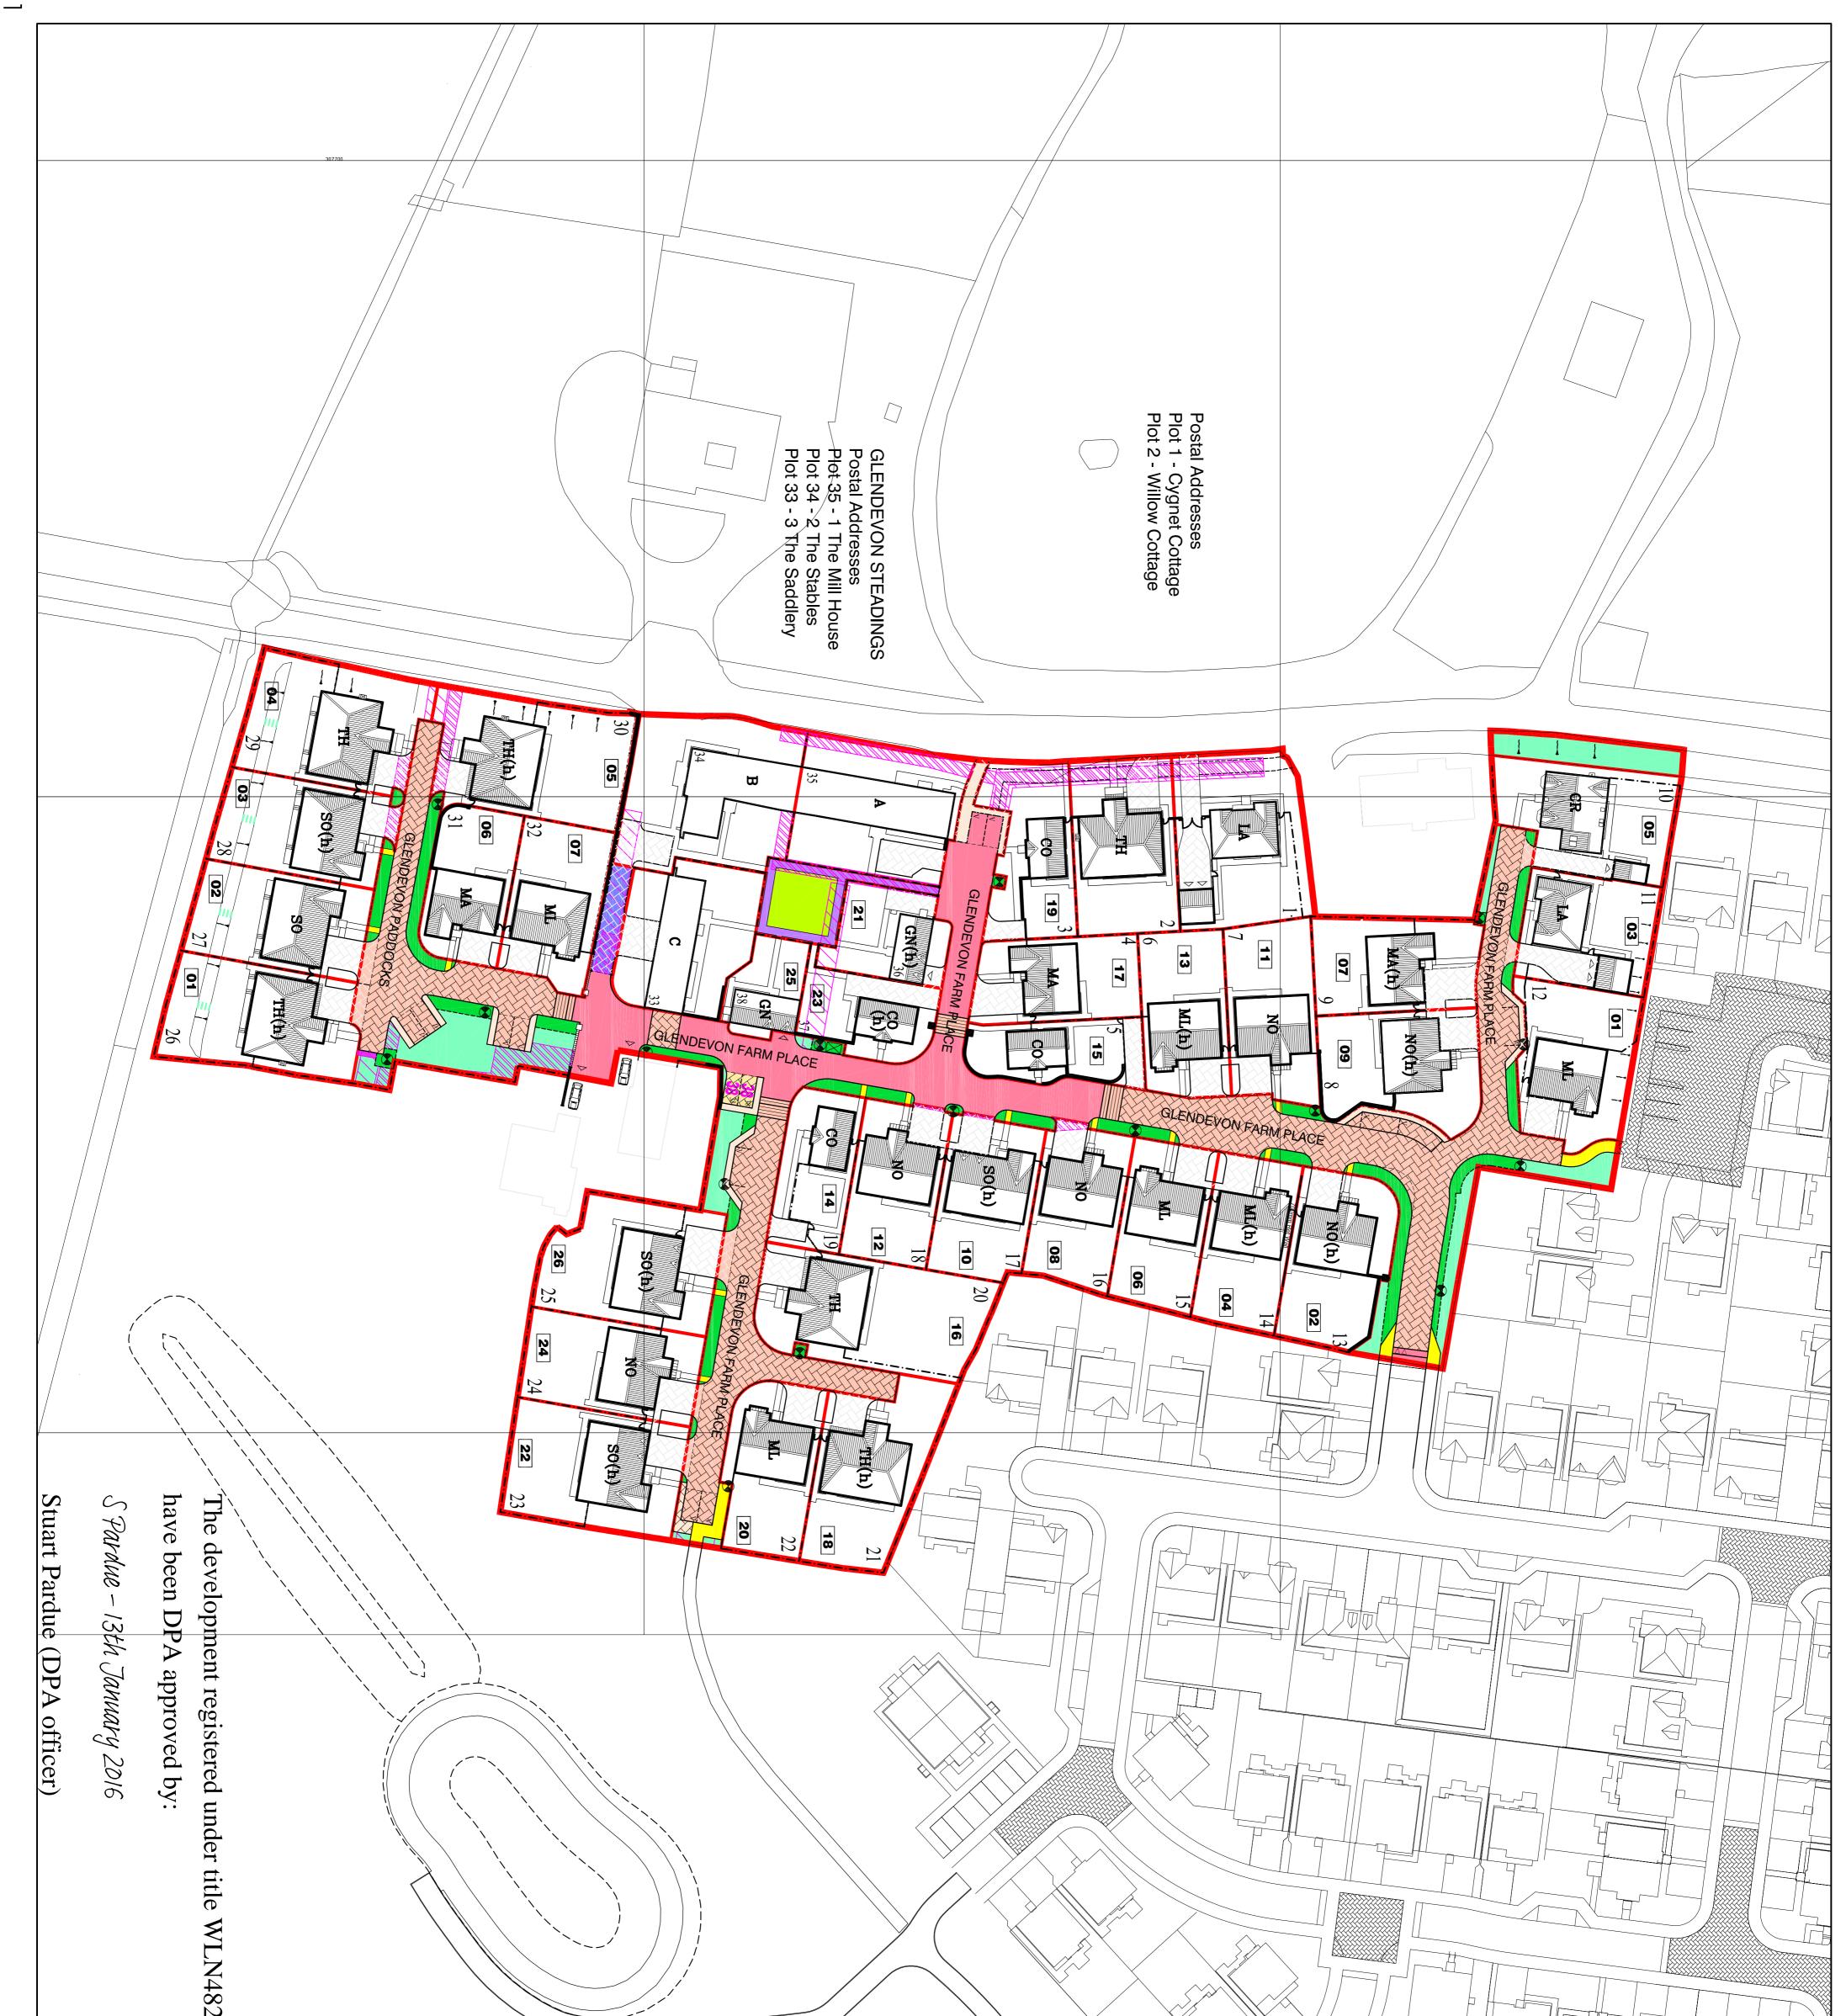

| 295 and plots 1 to 32 within                                                                                |                                                                                                                                |                     |                                                                                                                                                                                                                                                                                                                                                                                                                                                                                                             |                                                                                                                                                                                                                                                                                                                                       |                                                                                                                                                  |                                                                                                                                                                                         |                                                                                                                                                                                                                                                                                                                                                                                               |
|-------------------------------------------------------------------------------------------------------------|--------------------------------------------------------------------------------------------------------------------------------|---------------------|-------------------------------------------------------------------------------------------------------------------------------------------------------------------------------------------------------------------------------------------------------------------------------------------------------------------------------------------------------------------------------------------------------------------------------------------------------------------------------------------------------------|---------------------------------------------------------------------------------------------------------------------------------------------------------------------------------------------------------------------------------------------------------------------------------------------------------------------------------------|--------------------------------------------------------------------------------------------------------------------------------------------------|-----------------------------------------------------------------------------------------------------------------------------------------------------------------------------------------|-----------------------------------------------------------------------------------------------------------------------------------------------------------------------------------------------------------------------------------------------------------------------------------------------------------------------------------------------------------------------------------------------|
| DRAWING DESCRIPTION<br>LAND USE PLAN<br>DATE 00/07/14 0009<br>DRAWN BY SCALE<br>DNL 1:500<br>DRAWN BY 1:500 | Kilmartin Place<br>Tannochside Business Park<br>Uddingston<br>Telephone :- 01698 804804<br>PROJECT<br>DEVON LANE<br>WINCHBURGH | STEWART MILNE HOMES | BPublic Utility Wayleave added to front of<br>Steadings Plots 34 and 35. Adoptable<br>Service Verge added in front of Plots 31<br>and 32. Surface Finishes updated in line<br>with changes to layout. Fixed Open Gates<br>removed from entrance to Plots 26-32.<br>Legend amended.08.09.15<br>DNLDNLGMcAPlots 10 & 11 Feu Boundaries amended.<br>Public Utilities Wayleave removed at<br>driveway of Plots 10 and 11 and within<br>Lane infront of Steadings.19.11.14<br>DNLDNLGMcNoREVISIONDATEBYCHK<br>BY | NOTES  1. REFER TO DRAWING No ENG/004 - LEVELS LAYOUT FOR PROPOSED SITE LEVELS ETC. 2. ALL FRONT AND SIDE GARDENS TO BE MAINTAINED BY THE FACTOR. 3. ALL UNADOPTED FOOTWAYS TO BE MAINTAINED BY THE FACTOR. 4. AREA OF PRIVATE OPEN SPACE COMMON TO PLOTS 33-38 TO BE MAINTAINED BY THE FACTOR. 5. <u>DO NOT SCALE THIS DRAWING</u> . | STREET LIGHTING COLOMNS<br>DLIGHTING<br>BOLLARD LIGHTING<br>JGHTING CONTROL PILLAR<br>JAYLEAVE<br>VAYLEAVE<br>STREETLIGHTING WAYLEAVE/ SERVITUDE | PLOT NUMBERS     1       GARAGE/PARKING SPACE NUMBER     1       POSTAL NUMBERS     1       FEU BOUNDARY     12       DENOTES RETAINING WALLS     1       STREET LIGHTING COLUMNS     I | ADOPTABLE CARRIAGEWAY (ASPHALT)   ADOPTABLE CARRIAGEWAY (BLOCKS)   PRIVATE PARKING AREAS (BLOCKS)   PRIVATE PARKING AREAS (BLOCKS)   PRIVATE PARKING AREAS (BLOCKS)   ADOPTABLE FOOTWAYS (ASPHALT)   ADOPTABLE FOOTWAYS (BLOCKS)   UNADOPTED FOOTWAYS (BLOCKS)   ADOPTABLE SERVICE STRIP   FACTORED OPEN SPACE (COMMON TO ALL)   PRIVATE OPEN SPACE (COMMON TO PLOTS 33-38)   SHARED DRIVEWAY |