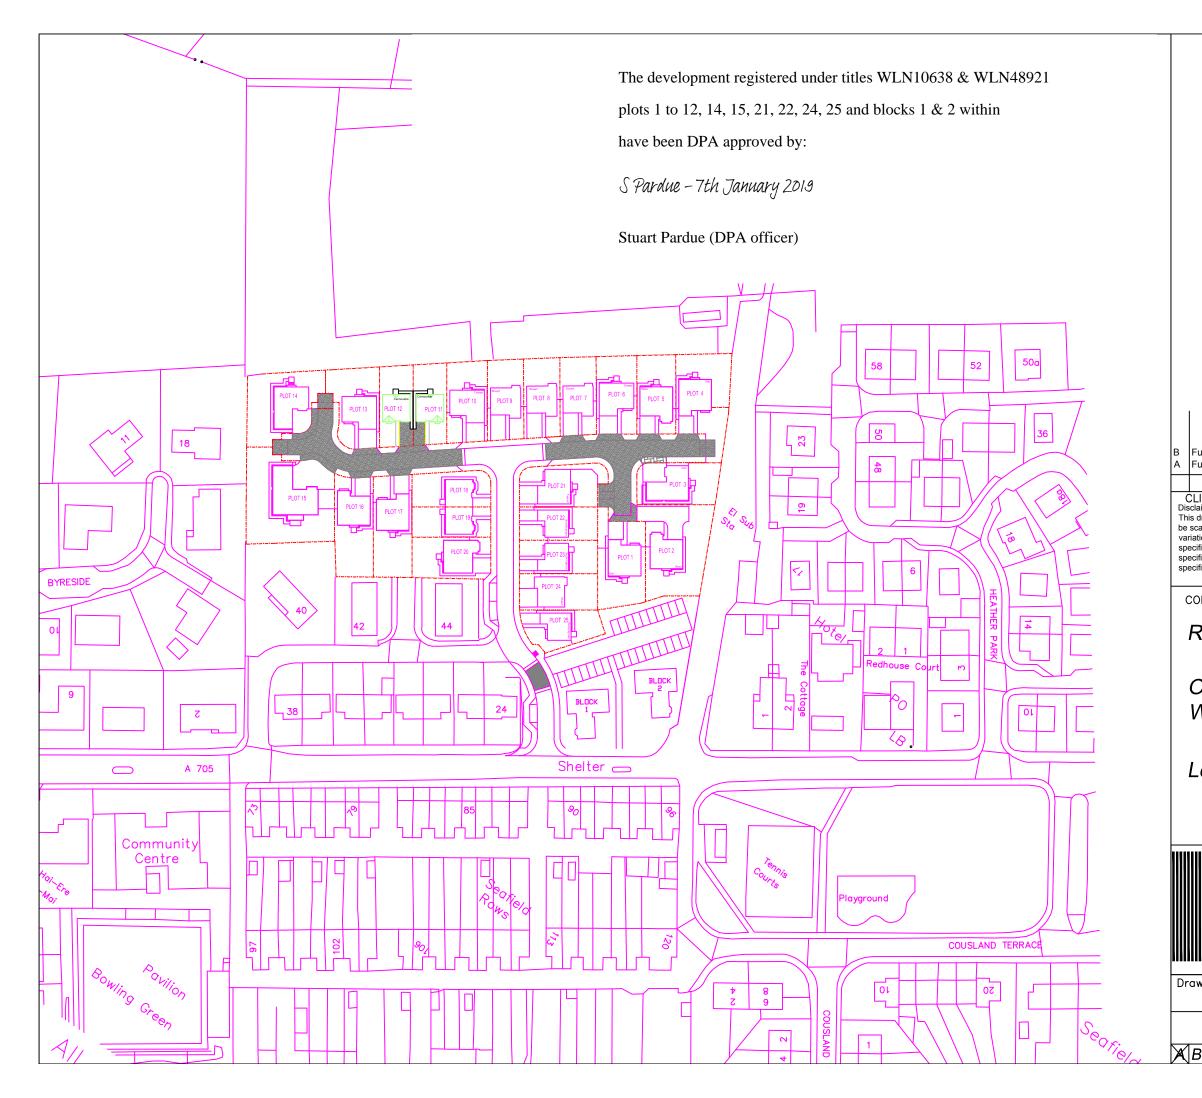

Feu Boundary.

Open Space (Flatted Units).

Private Parking Court (Flatted Units).

Prospectively Adoptable Service Strip.

## RB Construction (Redhouse) Ltd

Old Rows, Seafield, West Lothian.

Legal Plan

|    | RNS Engineering Ltd |      |   |              |           |  |  |    |    |             |      |  |   |                      |            |                        |                                    |                           |
|----|---------------------|------|---|--------------|-----------|--|--|----|----|-------------|------|--|---|----------------------|------------|------------------------|------------------------------------|---------------------------|
|    |                     |      | S | )            |           |  |  |    |    | en          | nqui |  | F | Peni<br>Tel:<br>Fax: | 019<br>019 | Mi<br>EH<br>968<br>968 | Ave<br>dloth<br>26 0<br>670<br>670 | nian<br>)BH<br>283<br>059 |
| 'n | С                   | CMcN |   | Sc           | Scale 1:1 |  |  | 25 | 50 | Drawing No. |      |  |   |                      |            |                        |                                    |                           |
|    |                     |      |   | Date Apr '1: |           |  |  |    | 5  | LEG/002     |      |  |   |                      |            |                        |                                    |                           |
|    |                     |      |   |              |           |  |  |    |    |             |      |  |   |                      |            |                        |                                    |                           |