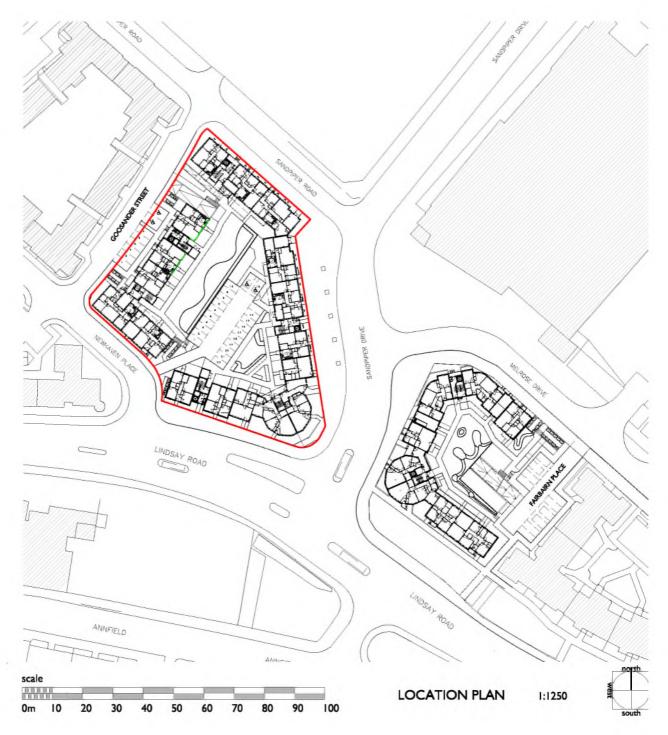

JOB TITLE;

**BLOCK 5** SITE R3 WESTERN HARBOUR **EDINBURGH** 

DRAWING TITLE:

### **BLOCK 5 TITLE PLAN**

| SCALE:  | I:1250@A3<br>I:500@A3 | DATE:    | MAR'19   |
|---------|-----------------------|----------|----------|
| JOB No: | 1432                  | DRG No:  | L(TP)110 |
| DRAWN:  | NN                    | REV. Na: |          |