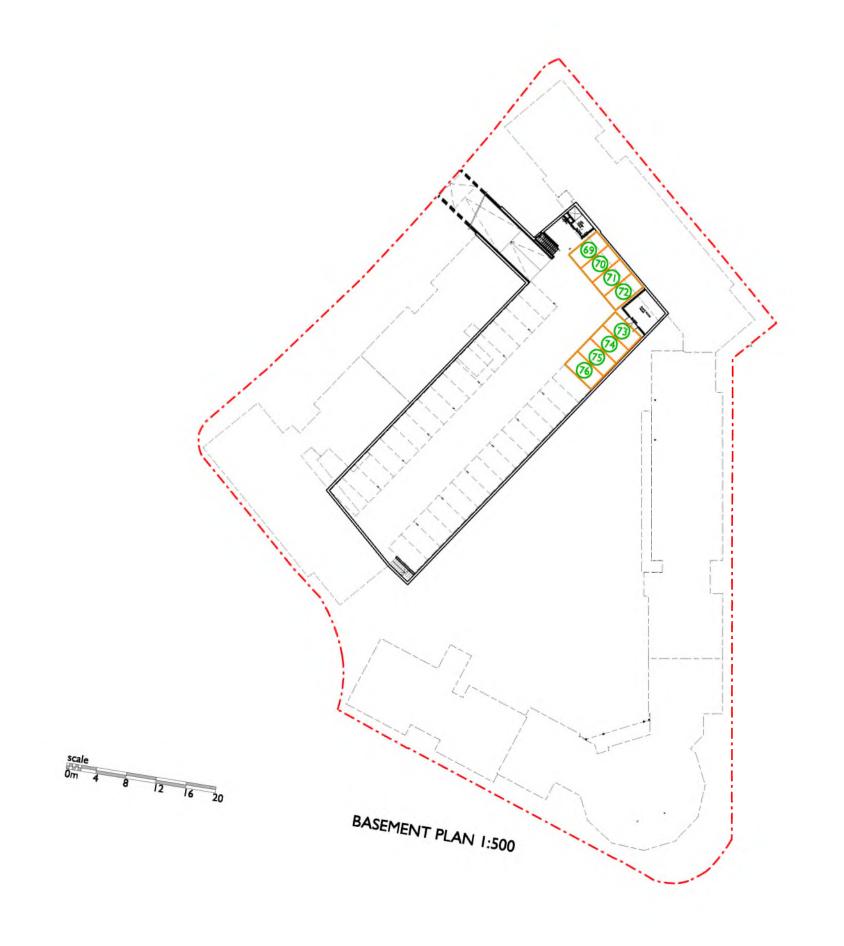

# Car parking: Allocated spaces.

### **PLOT ADDRESS**

Plot 69 - 12 Goosander Street EH6 4UP

Plot 70 - 8 Goosander Street EH6 4UP

Plot 71 - Flat I 10 Goosander Street EH6 4UP

Plot 72 - Flat 2 10 Goosander Street EH6 4UP

Plot 73 - Flat 3 10 Goosander Street EH6 4UP

Plot 74 - Flat 4 10 Goosander Street EH6 4UP

Plot 75 - Flat 5 10 Goosander Street EH6 4UP

Plot 76 - Flat 6 10 Goosander Street EH6 4UP

### P + H

PATIENCE and HIGHMORE Architects

QUADRANT 17 BERNARD STREET EDINBURGH EH6 6PW

TEL, 0131 555 0644

E-MAIL: mail @ patienceandhighmore.com

JOB TITLE;

BLOCK 5 SITE R3 WESTERN HARBOUR EDINBURGH

DRAWING TITLE:

## BLOCK 5 TITLE PLAN FOR ALLOCATED CAR PARKING SPACES

| SCALE:  | I:1250@A3<br>I:500@A3 | DATE:    | MAR'19      |
|---------|-----------------------|----------|-------------|
| JOB No: | 1432                  | DRG No:  | L(TP) I I I |
| DRAWN:  | NN                    | REV. Na: |             |