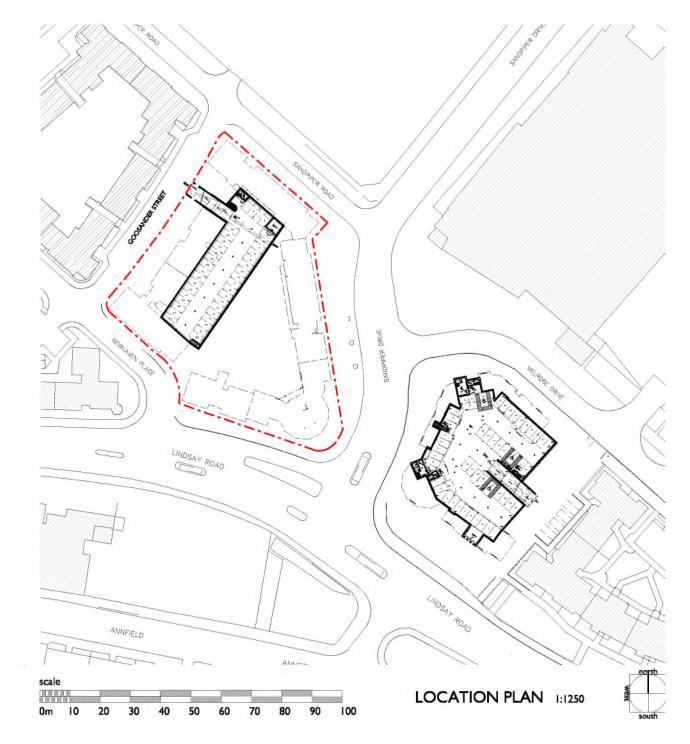

JOB TITLE;

**BLOCK 5** SITE R3 WESTERN HARBOUR **EDINBURGH** 

DRAWING TITLE:

### **BLOCK 5 TITLE PLAN**

| SCALE:  | I:1250@A3<br>I:500@A3 | DATE:    | MAR'19   |
|---------|-----------------------|----------|----------|
| JOB No: | 1432                  | DRG No:  | L(TP)110 |
| DRAWN:  | NN                    | REV. Na: |          |