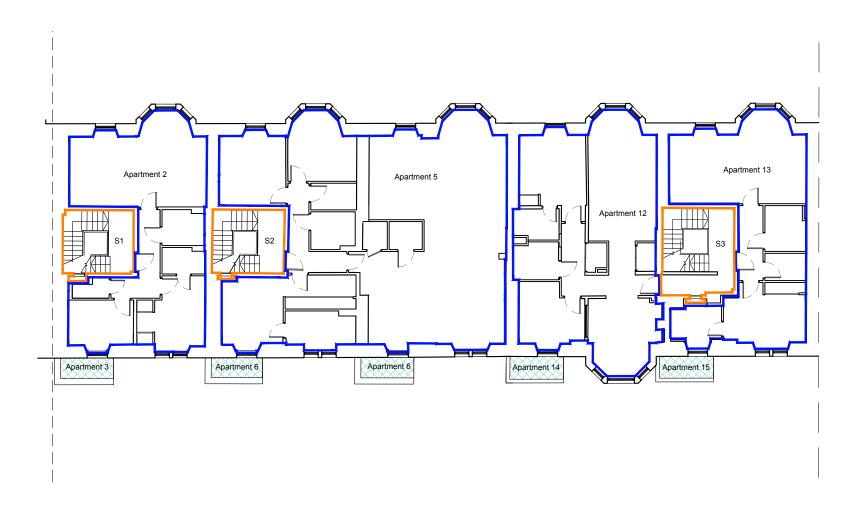

| In addition                                                                                | -                                              | ORMATION      | nally associated |  |  |
|--------------------------------------------------------------------------------------------|------------------------------------------------|---------------|------------------|--|--|
| with the ty                                                                                |                                                | ailed on this | drawing, please  |  |  |
|                                                                                            |                                                |               |                  |  |  |
|                                                                                            |                                                |               |                  |  |  |
| Key                                                                                        |                                                |               |                  |  |  |
|                                                                                            | Garden Ground                                  |               |                  |  |  |
|                                                                                            | Common boundary between apartments 6, 8 and 14 |               |                  |  |  |
| Flat roof belonging to<br>Apartment 7                                                      |                                                |               |                  |  |  |
| Flat roof belonging to Ground<br>Floor apartment as labled                                 |                                                |               |                  |  |  |
|                                                                                            | Flat B                                         | oundary       |                  |  |  |
|                                                                                            | Stair (                                        | Common Pai    | ts               |  |  |
|                                                                                            |                                                |               |                  |  |  |
|                                                                                            |                                                |               |                  |  |  |
|                                                                                            |                                                |               |                  |  |  |
|                                                                                            |                                                |               |                  |  |  |
|                                                                                            |                                                |               |                  |  |  |
| Legal                                                                                      |                                                |               |                  |  |  |
| Do not scale from this drawing                                                             |                                                |               |                  |  |  |
|                                                                                            |                                                |               |                  |  |  |
| Project<br>Title                                                                           | South Learmonth Gardens 12-16,<br>Edinburgh    |               |                  |  |  |
|                                                                                            | Eambargh                                       |               |                  |  |  |
|                                                                                            |                                                |               |                  |  |  |
| Drawing                                                                                    | First Floor Plan as Proposed                   |               |                  |  |  |
| Title                                                                                      |                                                |               |                  |  |  |
|                                                                                            |                                                |               |                  |  |  |
| MORGAN<br>MCDONNELL                                                                        |                                                |               |                  |  |  |
| 5 Advocate's Close / Edinburgh / EH1 1ND<br>T 0131 332 4200 / E mail@morganmcdonnell.co.uk |                                                |               |                  |  |  |
| Date                                                                                       | 2019 06 18                                     | Scale         | 1:200<br>@ A3    |  |  |
| Job no.                                                                                    | P16-049 Dwg. no. L(LE)013                      |               |                  |  |  |
| This drawing is the copyright of Morgan McDonnell Architecture Ltd.                        |                                                |               |                  |  |  |