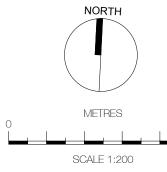

The Development registered under title MID132802 and plots 1 to 15 within have been DPA approved by:

Craig McFadden – 4 July 2019 Craig McFadden (DPA Officer)

|                                                                                            | CDM INFORMATION                                                                                                                                                   |           |              |               |
|--------------------------------------------------------------------------------------------|-------------------------------------------------------------------------------------------------------------------------------------------------------------------|-----------|--------------|---------------|
| with the ty                                                                                | In addition to the hazards & risks normally associated<br>with the type of work detailed on this drawing, please<br>note the following additional hazards & risks |           |              |               |
|                                                                                            |                                                                                                                                                                   |           |              |               |
|                                                                                            |                                                                                                                                                                   |           |              |               |
| Key                                                                                        |                                                                                                                                                                   |           |              |               |
|                                                                                            |                                                                                                                                                                   | Garden    | Ground       |               |
| Common boundary between<br>apartments 6, 8 and 14                                          |                                                                                                                                                                   |           |              |               |
| Flat roof belonging to<br>Apartment 7                                                      |                                                                                                                                                                   |           | to           |               |
| Flat roof belonging to Ground<br>Floor apartment as labled                                 |                                                                                                                                                                   |           |              |               |
|                                                                                            |                                                                                                                                                                   | Flat Bou  | undary       |               |
|                                                                                            |                                                                                                                                                                   | Stair Co  | ommon Par    | ts            |
|                                                                                            |                                                                                                                                                                   |           |              |               |
|                                                                                            |                                                                                                                                                                   |           |              |               |
|                                                                                            |                                                                                                                                                                   |           |              |               |
| Rev A: 20                                                                                  | )19.06.2                                                                                                                                                          | 1. Line   | of flat bou  | adary to      |
|                                                                                            |                                                                                                                                                                   |           | ients 8 and  |               |
| Legal                                                                                      |                                                                                                                                                                   |           |              |               |
|                                                                                            | Do not :                                                                                                                                                          | scale fro | om this drav | wing          |
| Project<br>Title                                                                           |                                                                                                                                                                   |           |              |               |
|                                                                                            |                                                                                                                                                                   |           |              |               |
| Drawing<br>Title                                                                           | Lower Ground Floor Plan as Proposed                                                                                                                               |           |              |               |
| MORGAN                                                                                     |                                                                                                                                                                   |           |              |               |
| MORGAN<br>M¢DONNELL                                                                        |                                                                                                                                                                   |           |              |               |
| 5 Advocate's Close / Edinburgh / EH1 1ND<br>T 0131 332 4200 / E mail@morganmcdonnell.co.uk |                                                                                                                                                                   |           |              |               |
| Date                                                                                       | 2019 (                                                                                                                                                            | 06 18     | Scale        | 1:200<br>@ A3 |
| Job no.                                                                                    | P16-                                                                                                                                                              | 049       | Dwg. no.     | L(LE)011      |
| This drawing is the copyright of Morgan McDonnell Architecture Ltd.                        |                                                                                                                                                                   |           |              |               |