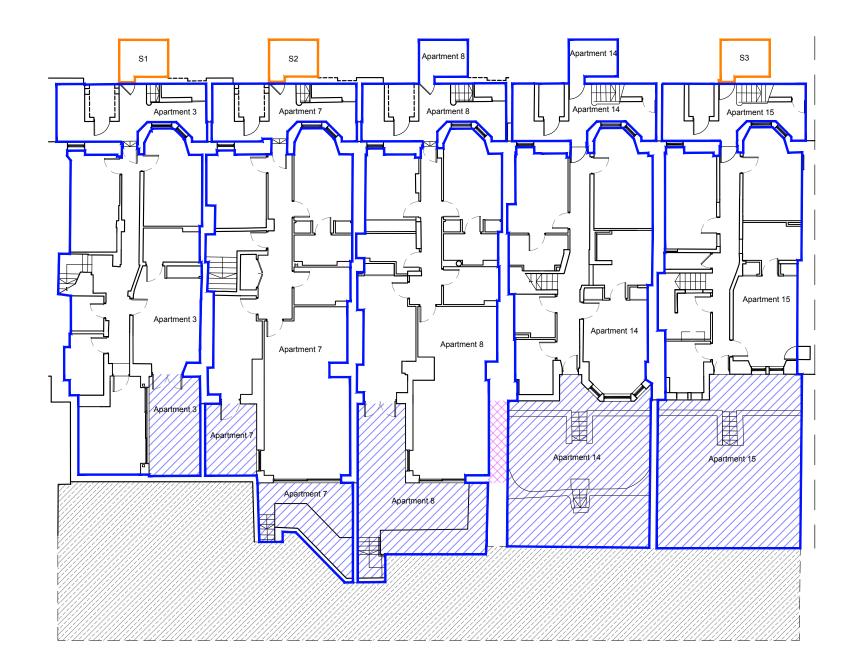

The Development registered under title MID132802 and plots 1 to 15 within have been DPA approved by:

Craig McFadden – 4 July 2019 Craig McFadden (DPA Officer)

|                                                                                            | CDM INFORMATION                                                                                                                                                   |           |              |               |
|--------------------------------------------------------------------------------------------|-------------------------------------------------------------------------------------------------------------------------------------------------------------------|-----------|--------------|---------------|
| with the ty                                                                                | In addition to the hazards & risks normally associated<br>with the type of work detailed on this drawing, please<br>note the following additional hazards & risks |           |              |               |
|                                                                                            |                                                                                                                                                                   |           |              |               |
|                                                                                            |                                                                                                                                                                   |           |              |               |
| Key                                                                                        |                                                                                                                                                                   |           |              |               |
|                                                                                            |                                                                                                                                                                   | Garden    | Ground       |               |
| Common boundary between<br>apartments 6, 8 and 14                                          |                                                                                                                                                                   |           |              |               |
| Flat roof belonging to<br>Apartment 7                                                      |                                                                                                                                                                   |           | to           |               |
| Flat roof belonging to Ground<br>Floor apartment as labled                                 |                                                                                                                                                                   |           |              |               |
|                                                                                            |                                                                                                                                                                   | Flat Bou  | undary       |               |
|                                                                                            |                                                                                                                                                                   | Stair Co  | ommon Par    | ts            |
|                                                                                            |                                                                                                                                                                   |           |              |               |
|                                                                                            |                                                                                                                                                                   |           |              |               |
|                                                                                            |                                                                                                                                                                   |           |              |               |
| Rev A: 20                                                                                  | )19.06.2                                                                                                                                                          | 1. Line   | of flat bou  | adary to      |
|                                                                                            |                                                                                                                                                                   |           | ients 8 and  |               |
| Legal                                                                                      |                                                                                                                                                                   |           |              |               |
|                                                                                            | Do not :                                                                                                                                                          | scale fro | om this drav | wing          |
| Project<br>Title                                                                           |                                                                                                                                                                   |           |              |               |
|                                                                                            |                                                                                                                                                                   |           |              |               |
| Drawing<br>Title                                                                           | Lower Ground Floor Plan as Proposed                                                                                                                               |           |              |               |
| MORGAN                                                                                     |                                                                                                                                                                   |           |              |               |
| MORGAN<br>M¢DONNELL                                                                        |                                                                                                                                                                   |           |              |               |
| 5 Advocate's Close / Edinburgh / EH1 1ND<br>T 0131 332 4200 / E mail@morganmcdonnell.co.uk |                                                                                                                                                                   |           |              |               |
| Date                                                                                       | 2019 (                                                                                                                                                            | 06 18     | Scale        | 1:200<br>@ A3 |
| Job no.                                                                                    | P16-                                                                                                                                                              | 049       | Dwg. no.     | L(LE)011      |
| This drawing is the copyright of Morgan McDonnell Architecture Ltd.                        |                                                                                                                                                                   |           |              |               |