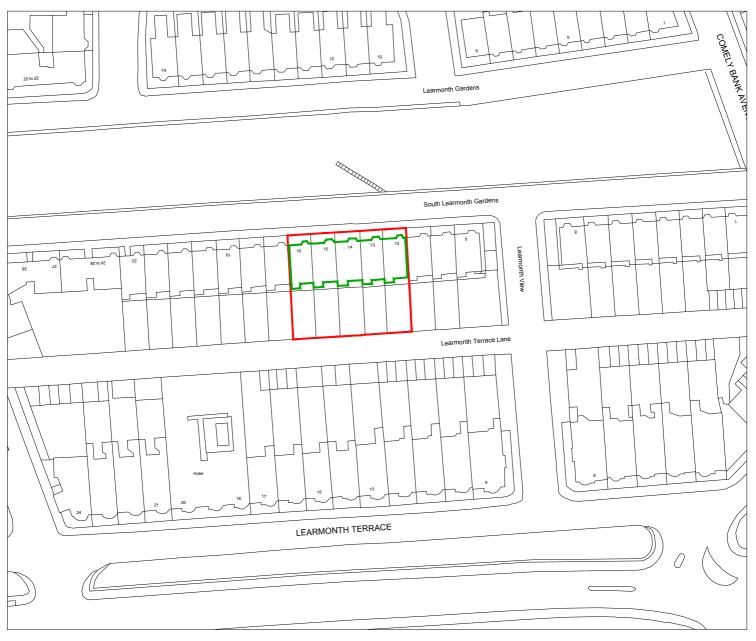

Drawing Notes:
1. Red line indicates ownership boundary.
2. Green line indicates block boundary.

| Legal                                       | Date                                                            | 18 06 2019  | Scale                                                | 1:1250<br>@ A4                             |  |  |
|---------------------------------------------|-----------------------------------------------------------------|-------------|------------------------------------------------------|--------------------------------------------|--|--|
|                                             | This drawing is copyright of Morgan McDonnell Architecture Ltd. |             |                                                      |                                            |  |  |
| Project Title                               | Drawir                                                          | ng Title    |                                                      | MORGAN                                     |  |  |
| South Learmonth Gardens 12-16,<br>Edinburgh | Location Plan                                                   |             |                                                      | MCDONNELL                                  |  |  |
|                                             | Job no.                                                         | Drawing no. |                                                      |                                            |  |  |
| Do not scale from this drawing              | P16-049                                                         | L(LE)001    | 5 Advocate's Close / Edin<br>T 0131 332 4200 / E mai | burgh / EH1 1ND<br>I@morganmcdonnell.co.uk |  |  |