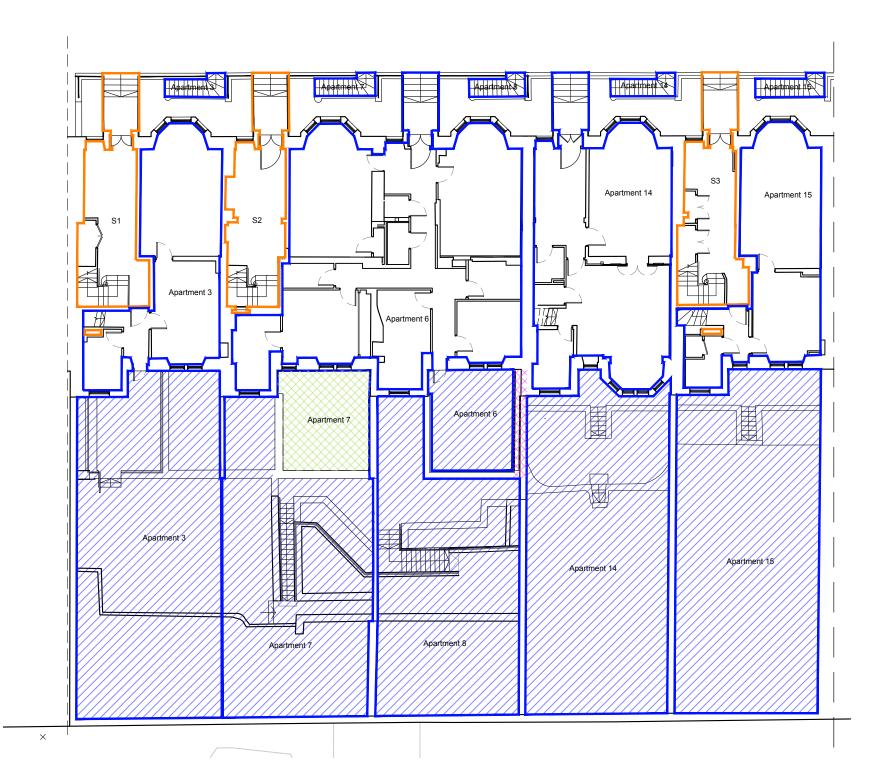

METRES

0

NORTH

SCALE 1:200

|                                                                                            | CDM                            | INFC             | RMATION              |                                                     |
|--------------------------------------------------------------------------------------------|--------------------------------|------------------|----------------------|-----------------------------------------------------|
| with the ty                                                                                | pe of work                     | detai            |                      | nally associated<br>drawing, please<br>ards & risks |
|                                                                                            |                                |                  |                      |                                                     |
|                                                                                            |                                |                  |                      |                                                     |
| Key                                                                                        |                                |                  |                      |                                                     |
|                                                                                            | Ga                             | arden            | Ground               |                                                     |
| Common boundary between<br>apartments 6, 8 and 14                                          |                                |                  |                      |                                                     |
|                                                                                            |                                | at root<br>artmo | f belonging<br>ent 7 | to                                                  |
| Flat roof belonging to Ground<br>Floor apartment as labled                                 |                                |                  |                      |                                                     |
|                                                                                            | Fla                            | at Bou           | undary               |                                                     |
|                                                                                            | Sta                            | air Co           | ommon Par            | ts                                                  |
|                                                                                            |                                |                  |                      |                                                     |
|                                                                                            |                                |                  |                      |                                                     |
|                                                                                            |                                |                  |                      |                                                     |
|                                                                                            |                                |                  |                      |                                                     |
|                                                                                            |                                |                  |                      |                                                     |
| Legal                                                                                      |                                |                  |                      |                                                     |
|                                                                                            | Do not sc                      | ale fro          | om this drav         | wing                                                |
| Project                                                                                    | South Learmonth Gardens 12-16, |                  |                      |                                                     |
| Title                                                                                      | Edinburgh                      |                  |                      |                                                     |
|                                                                                            |                                |                  |                      |                                                     |
| Drawing<br>Title                                                                           | Ground Floor Plan as Proposed  |                  |                      |                                                     |
|                                                                                            |                                |                  |                      |                                                     |
| MORGAN<br>MCDONNELL                                                                        |                                |                  |                      |                                                     |
| 5 Advocate's Close / Edinburgh / EH1 1ND<br>T 0131 332 4200 / E mail@morganmcdonnell.co.uk |                                |                  |                      |                                                     |
| Date                                                                                       | 2019 06                        | 18               | Scale                | 1:200<br>@ A3                                       |
| Job no.                                                                                    | P16-049 Dwg. no. L(LE)012      |                  |                      |                                                     |
| This drawing is the copyright of Morgan McDonnell Architecture Ltd.                        |                                |                  |                      |                                                     |