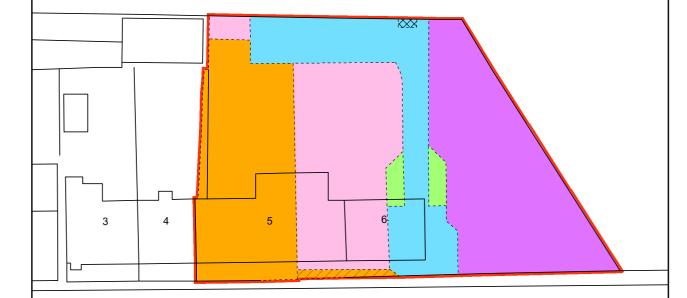

## Easter Sheardale, Dollar, FK14 7NQ

Reference: 0260828/NC

Version: 3.0

Date: September 2019

Co-ordinates at Centre:

Easting: **295,382** 

Northing: **696,232** 

Scale:

1:500

Paper Size:

**A4** 

0 5 10 m

The development registered under title CLK7388 and plots 1 to 3 within have been DPA approved by:

S Pardue – 18th September 2019

Stuart Pardue (DPA Officer)

Easter Sheardale

Plot 1 - Orange

Plot 2 - Pink

Plot 3 - Mauve

Reproduced by permission of Ordnance Survey on behalf of HMSO. © Crown copyright and database right 2019. All rights reserved. Ordnance Survey Licence number 100013932