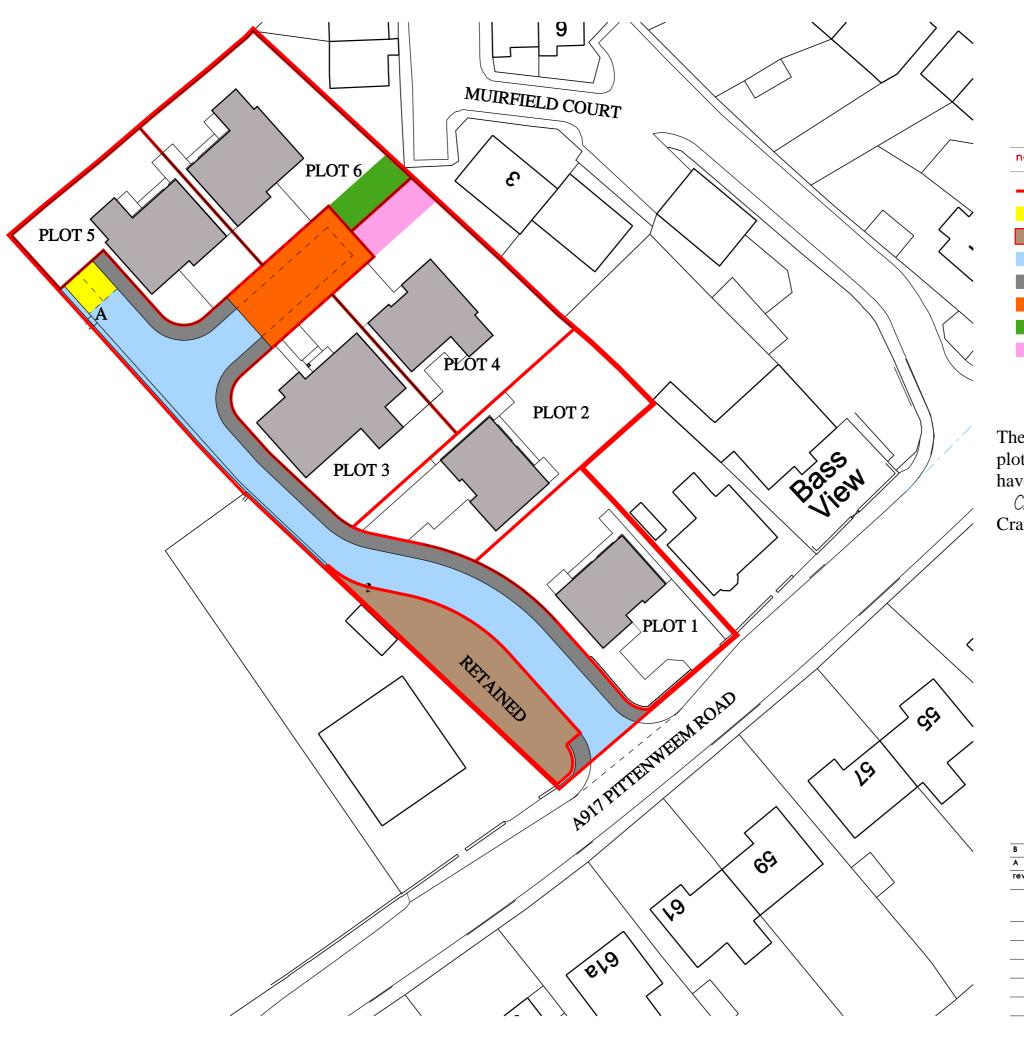

## PITTENWEEM RD ANSTRUTHER

The Development registered under title FFE126290 and plots 1 to 6 within have been DPA approved by:

Craig McFadden - 8 October 2019

Craig McFadden (DPA Officer)

| В   | 07.10.19 | PS | INDIVIDUAL PLOT BOUNDARIES INDICATED.              |
|-----|----------|----|----------------------------------------------------|
| A   | 03.10.19 | DT | INDICATION OF GROUND FLOOR PLANS TO HOUSES REMOVED |
| rev | date     | by | -                                                  |