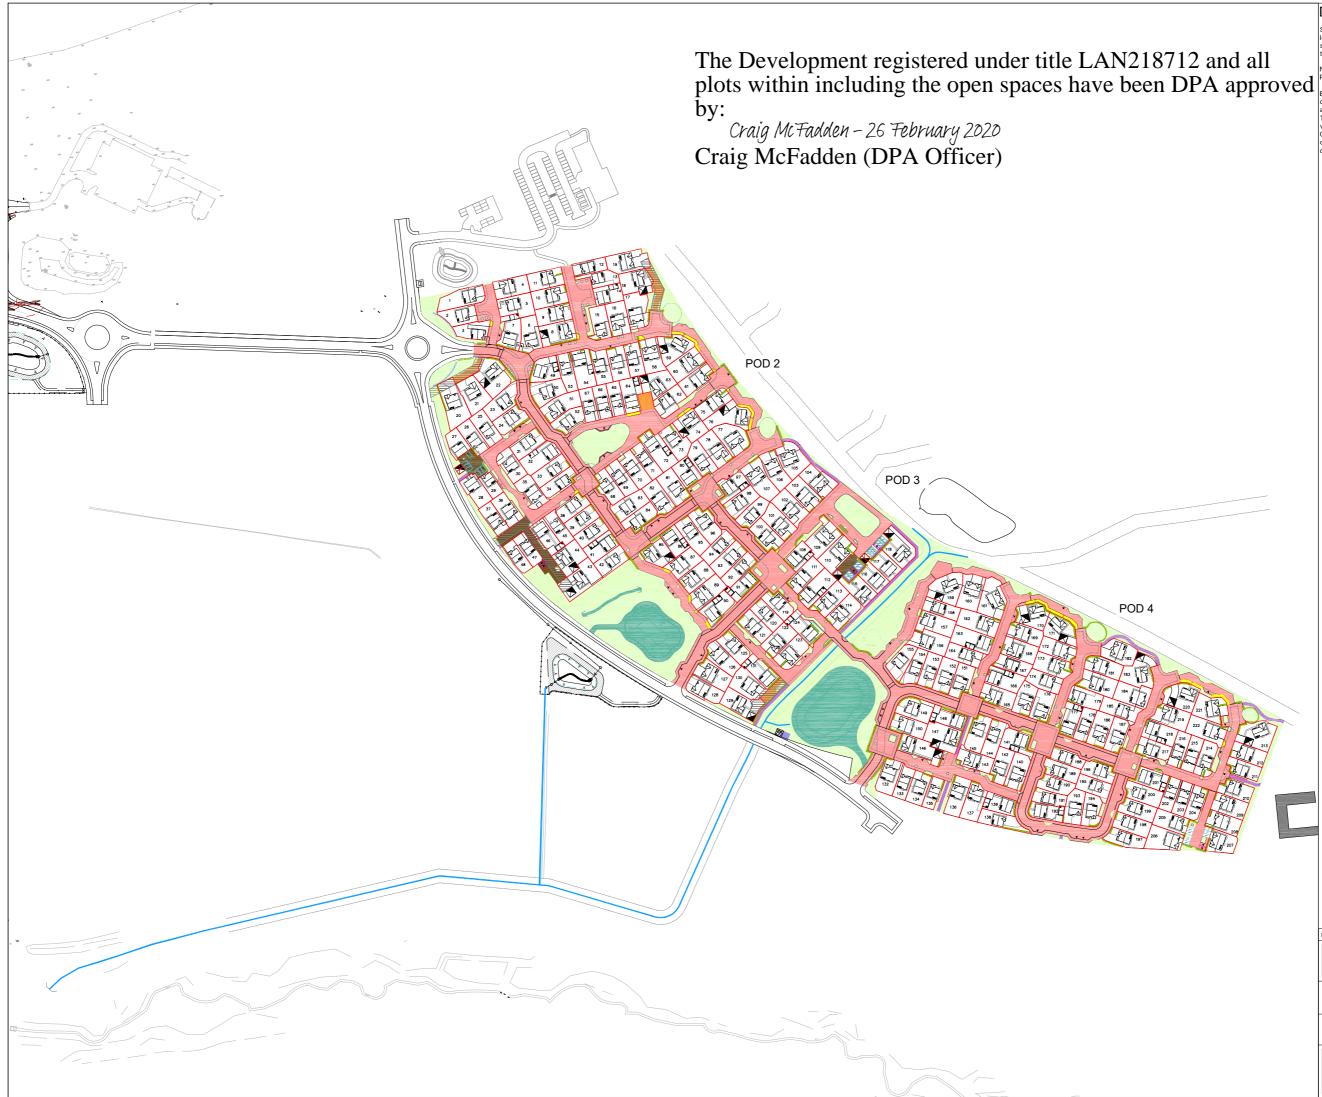

|        | onuact, part of any contract of warranty.                                                                                                                                                                                        |                                                                          |                                                 |                 |                |  |
|--------|----------------------------------------------------------------------------------------------------------------------------------------------------------------------------------------------------------------------------------|--------------------------------------------------------------------------|-------------------------------------------------|-----------------|----------------|--|
|        |                                                                                                                                                                                                                                  | LEGEND                                                                   |                                                 |                 |                |  |
|        |                                                                                                                                                                                                                                  | COMMUNAL PARKING<br>BY FACTOR                                            | COURT, MAINTAINEE                               | )               |                |  |
|        |                                                                                                                                                                                                                                  | PRIVATE SHARED DRI                                                       | VEWAY                                           |                 |                |  |
|        |                                                                                                                                                                                                                                  | OPEN SPACE MAINTA                                                        |                                                 |                 |                |  |
|        |                                                                                                                                                                                                                                  | SERVICE STRIP OWNE<br>BUT MAINTAINED BY C                                | ED BY ROADS AUTHO<br>DWNER                      | RITY            |                |  |
|        |                                                                                                                                                                                                                                  | VISIBILTY SPLAY                                                          |                                                 |                 |                |  |
|        |                                                                                                                                                                                                                                  | SUDS AREA TO BE FA<br>SCOTTISH WATER                                     | CTORED UNTIL ADOF                               | PTED BY         |                |  |
|        |                                                                                                                                                                                                                                  | 6m WIDE SEWER WAY                                                        | 'LEAVE                                          |                 |                |  |
|        |                                                                                                                                                                                                                                  | COMMUNAL FOOTPA<br>MAINTAINED BY FACT                                    |                                                 |                 |                |  |
|        |                                                                                                                                                                                                                                  | ADOPTABLE ROADS &                                                        | VISITOR PARKING B                               | AYS             |                |  |
|        |                                                                                                                                                                                                                                  | SUBSTATION OWNED<br>NETWORK COMPANY.                                     |                                                 |                 |                |  |
|        |                                                                                                                                                                                                                                  | GAS GOVERNOR OWN<br>NETWORK COMPANY.                                     |                                                 |                 |                |  |
|        |                                                                                                                                                                                                                                  | PRIVATE PARKING SP                                                       | ACE                                             |                 |                |  |
|        |                                                                                                                                                                                                                                  | VISITOR PARKING SP                                                       | ACE MAINTAINED BY                               | FACTOR          |                |  |
|        |                                                                                                                                                                                                                                  | HEDGE TO BE MAINT.<br>BY FACTOR                                          | AINED                                           |                 |                |  |
|        |                                                                                                                                                                                                                                  | LINE OF DRAINAGE D                                                       | ITCH MAINTAINED BY                              | FACTOR          |                |  |
|        |                                                                                                                                                                                                                                  |                                                                          |                                                 |                 |                |  |
|        |                                                                                                                                                                                                                                  |                                                                          |                                                 |                 |                |  |
| 3-1-1- | NORTH<br>NORTH<br>EAST + THE<br>SOUTH                                                                                                                                                                                            |                                                                          |                                                 |                 |                |  |
|        |                                                                                                                                                                                                                                  |                                                                          |                                                 |                 |                |  |
| ALL .  | 1 1/00                                                                                                                                                                                                                           |                                                                          |                                                 |                 |                |  |
| 209    | I 1/20 Boundary at plots 219 & 220 amended to suit<br>revised garage position at plot 220   H 1/20 Extent of road adoption amended at plots 205-207.   G 4/19 Plot 147 garage move away from house further into gardenat request |                                                                          |                                                 |                 | MN<br>MN       |  |
| 200    | c<br>a                                                                                                                                                                                                                           | of Production. Plots 146 & accordingly                                   | 147 redline boundaries                          | adjusted        | SB             |  |
| 2 207  | 1                                                                                                                                                                                                                                | Visitor parking bay adjace<br>52 position and parking a<br>corrected.    |                                                 |                 | SB             |  |
|        |                                                                                                                                                                                                                                  | Plot 147,148 & 221 red lir<br>Hedging added to Plots 1                   |                                                 | s area amended. | SB             |  |
|        | C 07/17                                                                                                                                                                                                                          | Plot 132 amended<br>General updates to remov<br>General updates in accor |                                                 |                 | SB<br>FW<br>FD |  |
|        | A 06/15                                                                                                                                                                                                                          | comments DPA.<br>Plot 1 - Fence line amend<br>associated with Murray E   | led to suit new batter<br>states SUDs pond leve | l.              | FW             |  |
|        | REV DATE DESCRIPTION                                                                                                                                                                                                             |                                                                          |                                                 |                 | BY             |  |
|        | <sup>JOB</sup> Torrance Park<br>Holytown                                                                                                                                                                                         |                                                                          |                                                 |                 | DWG.No.        |  |
|        | TITLE<br>Master Title Plan                                                                                                                                                                                                       |                                                                          |                                                 |                 | AL(0)07        |  |
|        | SCALE 1:1000 @ A0                                                                                                                                                                                                                |                                                                          | DRAWN FW                                        | CHKD _          |                |  |
|        |                                                                                                                                                                                                                                  |                                                                          | 02/15                                           | -               |                |  |
|        | TalorWimpey West Scotland<br>Unit C, Ground Floor, Cirrus Building<br>Glasgow Airport Business Park.<br>Marchburn Drive, Abbotsinch, Paisley, PA3 25J<br>Telephone 0141 849 5500 Fax 0141 849 5550                               |                                                                          |                                                 |                 | Rev.           |  |