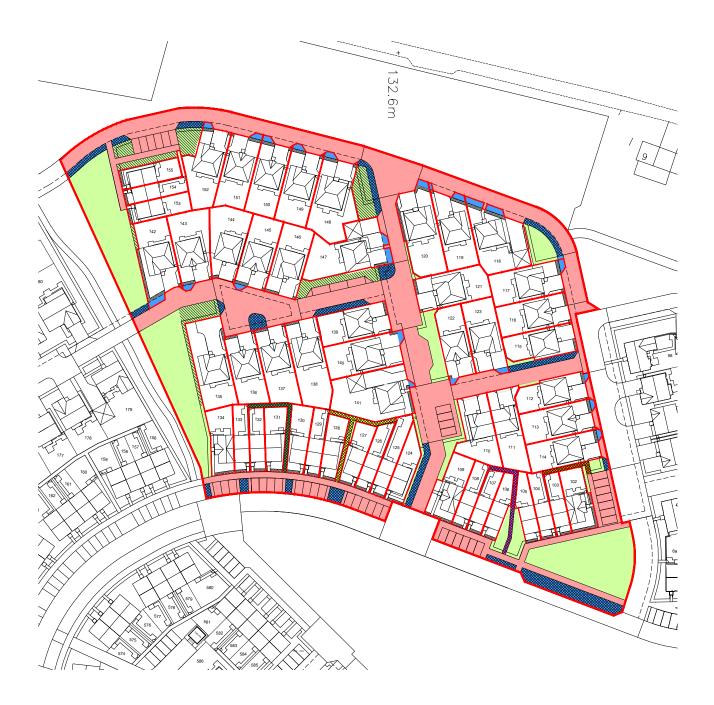

The Development registered under Title MID185940 and plots 102 to 155 within have been DPA approved by:

D.McIntyre – 12th November 2020

Danielle McIntyre (DPA Officer)

SITE BOUNDARY

FEU BOUNDARY

COMMON OPEN SPACE (MAINTAINED BY FACTOR)

OPEN SPACE AREA TWO (MAINTAINED BY FACTOR)

ADOPTED ROADS AND PATHS (MAINTAINED BY COUNCIL)

ADOPTED SURFACE (LANDSCAPING MAINTAINED BY FACTOR)

ADOPTED SERVICE STRIP WITHIN PLOT BOUNDARY (LANDSCAPING MAINTAINED BY PROPRIETOR)

HEDGING WITHIN FEU (MAINTAINED BY FACTOR)

PRIVATE FOOTPATHS TO PLOTS 103 & 104

PRIVATE FOOTPATHS TO PLOTS 105 - 108

PRIVATE FOOTPATHS TO PLOTS 125 - 129

PRIVATE FOOTPATHS TO PLOTS 130 - 133

WARNING TO HOUSE-PURCHASERS

## FROGSTON ROAD **EDINBURGH**

TITLE SITE 6 **DEVELOPMENT PLAN APPROVAL** 

SCALES

1:1250@A3

OCT'19

FRE/DPA/S6'B

DRG. No.