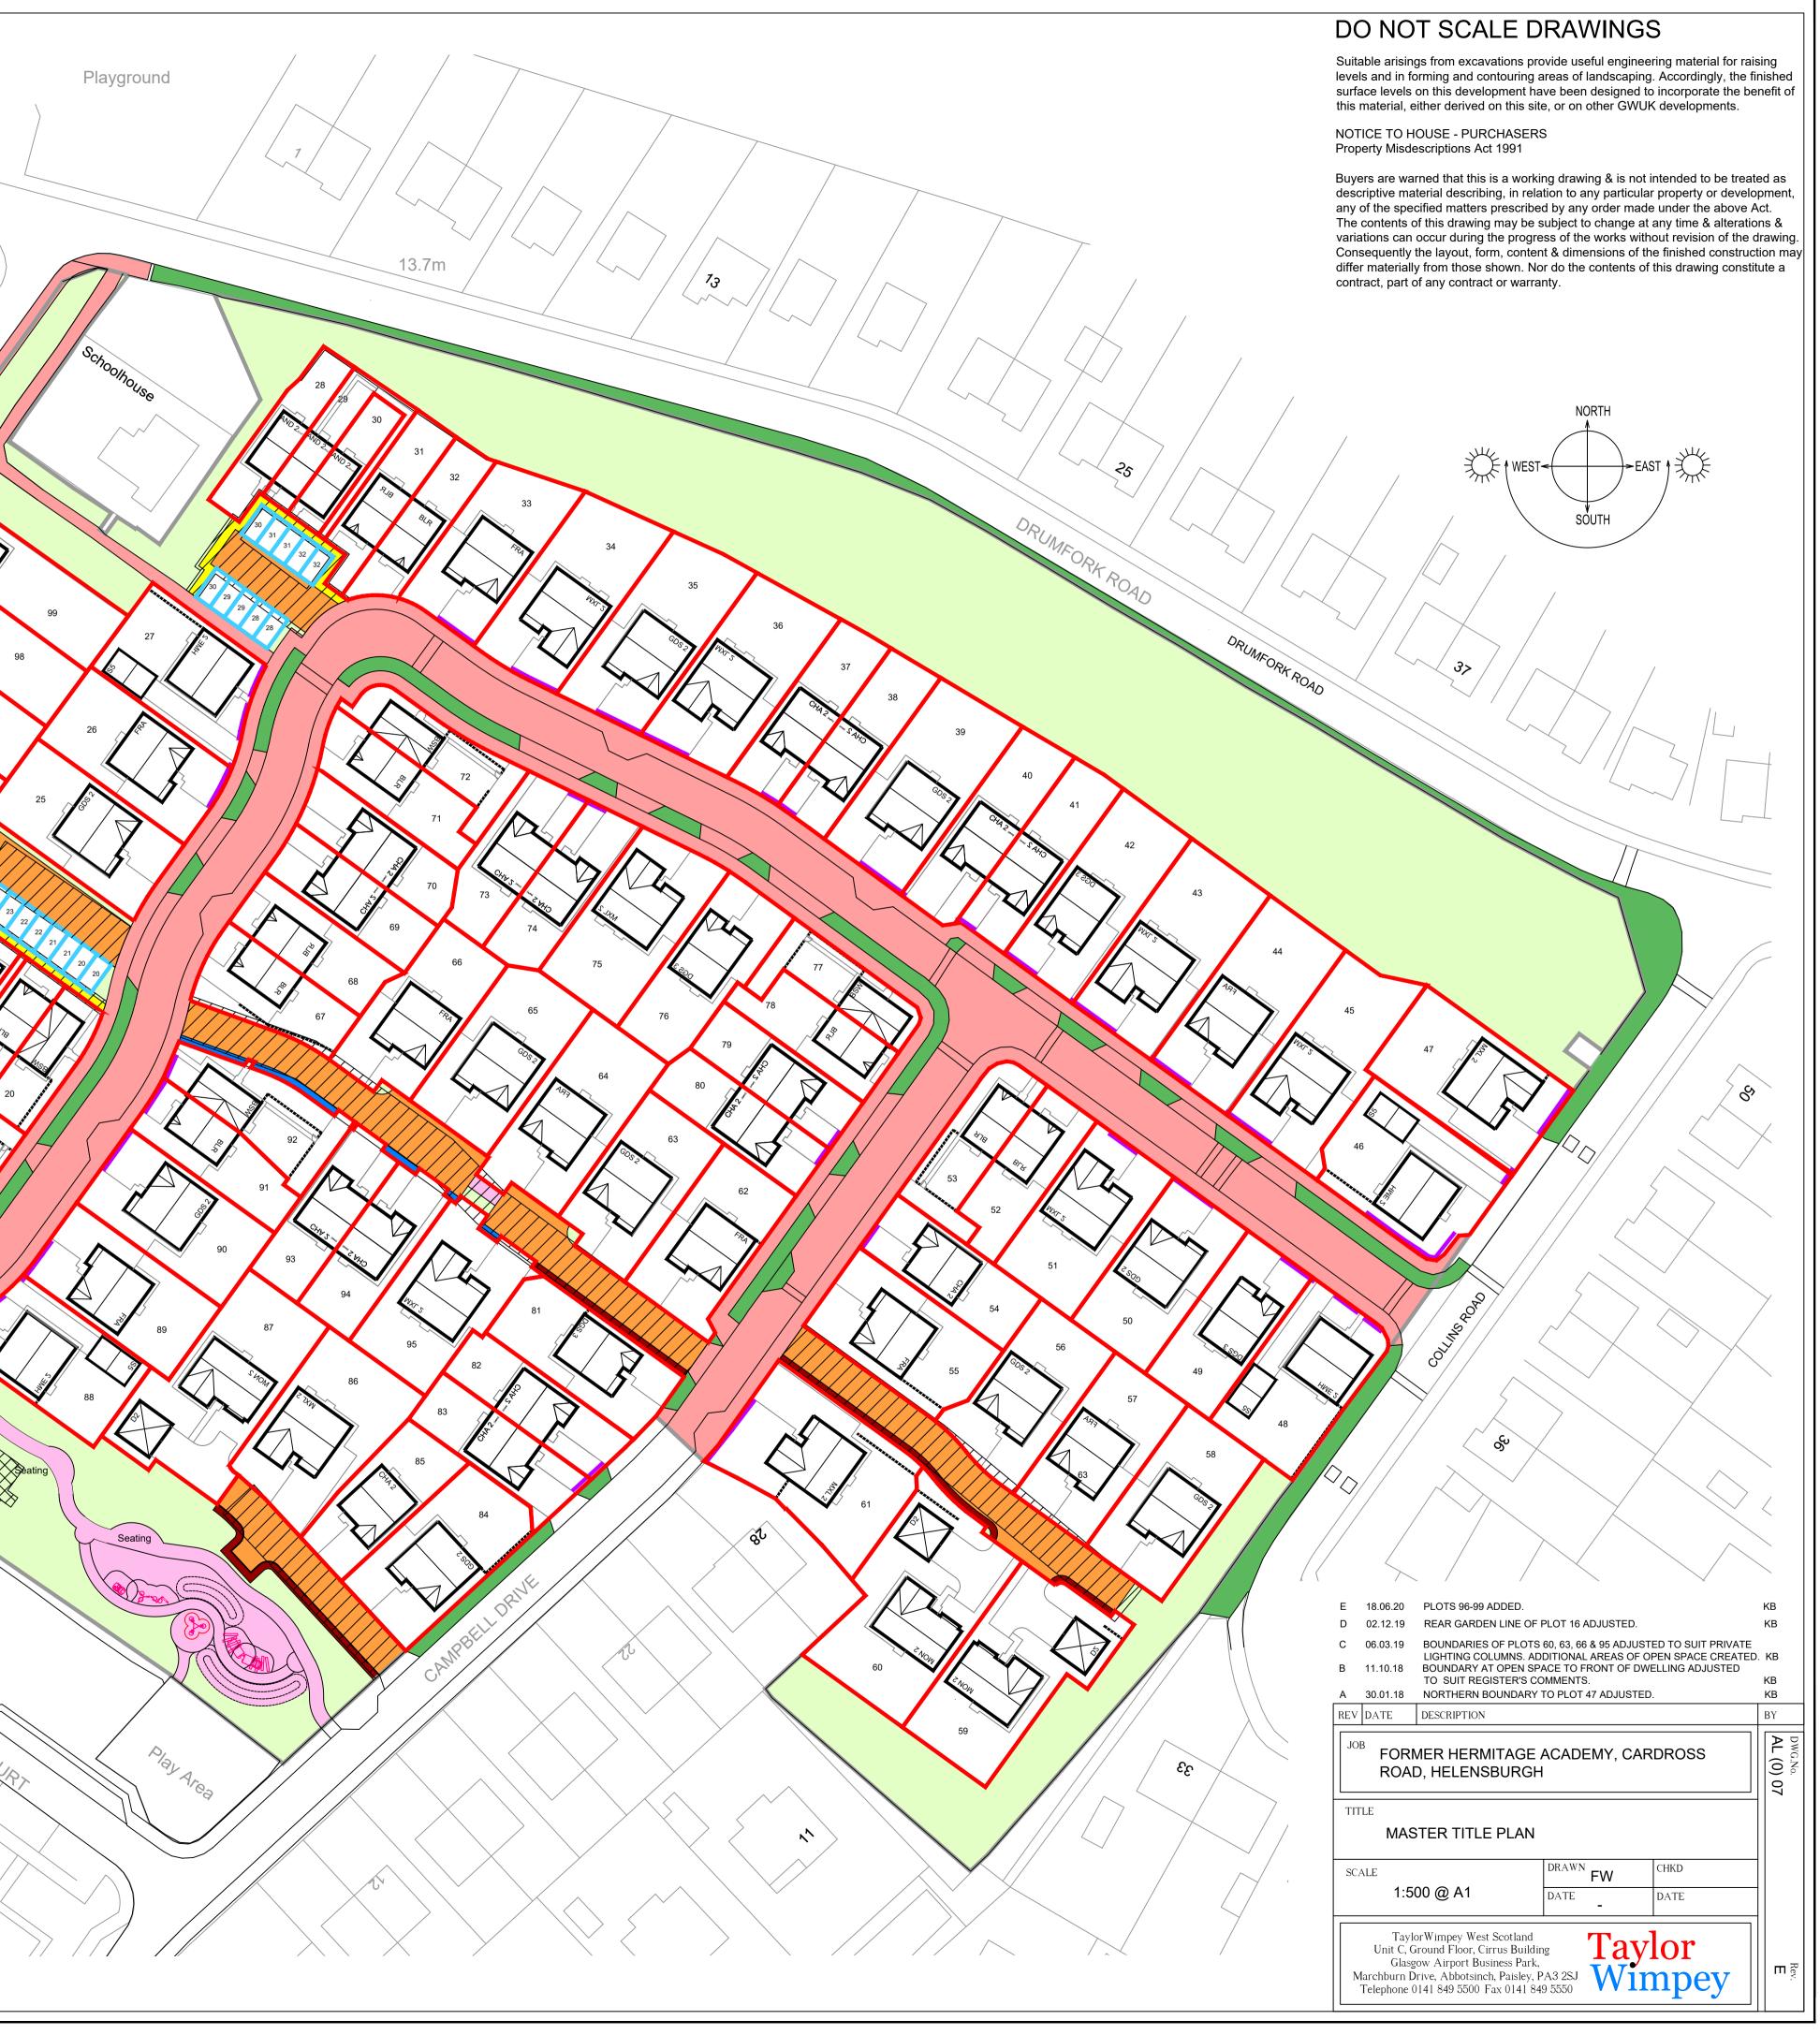

| LEGEND                                                                | The development registered under titles DMB93138<br>and DMB96152 and all plots within including the |
|-----------------------------------------------------------------------|-----------------------------------------------------------------------------------------------------|
| ADOPTABLE ROADS AND FOOTPATHS                                         | open spaces have been DPA approved by:<br>D MacDonald 20 Oct 2020                                   |
| PRIVATE SHARED DRIVEWAY                                               | David MacDonald (DPA Officer)                                                                       |
| OPEN SPACE MAINTAINED BY FACTOR                                       |                                                                                                     |
| SEWER AND UTILITIES WAYLEAVE                                          |                                                                                                     |
| ROAD VERGE TO BE ADOPTED BY<br>ARGYLE AND BUTE COUNCIL                |                                                                                                     |
| FILTER TRENCH OPERATIONS RESPONS<br>FACTOR. TOP SURFACE MAINTAINED BY |                                                                                                     |
| FILTER TRENCH OPERATIONS RESPONS<br>FACTOR. TOP SURFACE MAINTAINED BY | SIBILITY OF<br>Y FACTOR.                                                                            |
| PRIVATE SHARED COMMUNAL FOOTPAT<br>PLOTS 20 - 24 AND 28 - 32          | SIBILITY OF<br>Y FACTOR.<br>THS BETWEEN                                                             |
| EQUIPPED PLAY AREA AND PRIVATE FO<br>MAINTAINED BY FACTOR             | отратня                                                                                             |
| UNDERGROUND STORAGE CRATES TO E<br>RESPONSIBILITY OF SCOTTISH WATER   | BE THE                                                                                              |
| PRIVATE PARKING BAY (POROUS PAVIN<br>MAINTAINED BY PURCHASER          |                                                                                                     |
|                                                                       |                                                                                                     |
|                                                                       |                                                                                                     |
|                                                                       |                                                                                                     |
|                                                                       |                                                                                                     |
|                                                                       |                                                                                                     |
|                                                                       |                                                                                                     |
|                                                                       |                                                                                                     |
|                                                                       |                                                                                                     |
|                                                                       | MACHINTOSHICO.<br>16.                                                                               |