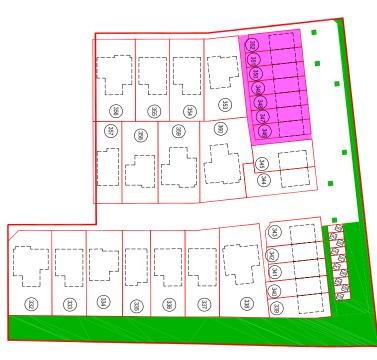

D.McIntyre – 9th March 2021

been DPA approved by:

and plots 332 to 345 and 353 to 360 within have

The Development registered under Title MID169598

Danielle McIntyre (DPA Officer)

|   | SAR                         | 1:1250 @ A3                                                                             | Mar'21                     |
|---|-----------------------------|-----------------------------------------------------------------------------------------|----------------------------|
| _ | DRAWN BY:                   | SCALE:                                                                                  | :ETAD                      |
| _ | ts\10 Architectural Legal F | S.PROJECT/700-7033 - BalfourPark, Newcralghall\02 Architects\10 Architectural Legal Fib | S:\PROJECT\700-7033 - Ball |
|   |                             | www.avanthomes.co.uk                                                                    |                            |
|   |                             | Fax: 01786477666                                                                        |                            |
|   |                             | Stirling, FK9 4TT                                                                       |                            |
|   |                             | The Castle Business Park,                                                               |                            |
|   |                             | Argyll Court,                                                                           |                            |
|   |                             | Avant Homes                                                                             |                            |
|   |                             |                                                                                         |                            |
|   |                             |                                                                                         |                            |
|   |                             |                                                                                         |                            |
|   |                             | 7000                                                                                    |                            |
|   |                             |                                                                                         |                            |
|   |                             |                                                                                         |                            |
|   |                             |                                                                                         |                            |
|   |                             |                                                                                         |                            |
|   |                             |                                                                                         |                            |
|   |                             |                                                                                         |                            |
|   |                             |                                                                                         |                            |

SCALE BAR:

DWG TITLE:
PHASE 5 INTERNAL DPA PLAN

NSE/DPA/007

BALFOUR PARK NEWCRAIGHALL