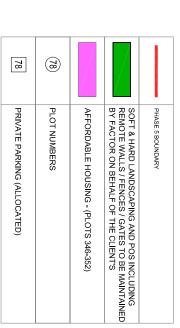

D.McIntyre – 9th March 2021

been DPA approved by:

and plots 332 to 345 and 353 to 360 within have

The Development registered under Title MID169598

Danielle McIntyre (DPA Officer)

|   | SAR                         | 1:1250 @ A3                                                                             | Mar'21                     |
|---|-----------------------------|-----------------------------------------------------------------------------------------|----------------------------|
| _ | DRAWN BY:                   | SCALE:                                                                                  | :ETAD                      |
| _ | ts\10 Architectural Legal F | S.PROJECT/700-7033 - BalfourPark, Newcralghall\02 Architects\10 Architectural Legal Fib | S:\PROJECT\700-7033 - Ball |
|   |                             | www.avanthomes.co.uk                                                                    |                            |
|   |                             | Fax: 01786477666                                                                        |                            |
|   |                             | Stirling, FK9 4TT                                                                       |                            |
|   |                             | The Castle Business Park,                                                               |                            |
|   |                             | Argyll Court,                                                                           |                            |
|   |                             | Avant Homes                                                                             |                            |
|   |                             |                                                                                         |                            |
|   |                             |                                                                                         |                            |
|   |                             |                                                                                         |                            |
|   |                             | 7000                                                                                    |                            |
|   |                             |                                                                                         |                            |
|   |                             |                                                                                         |                            |
|   |                             |                                                                                         |                            |
|   |                             |                                                                                         |                            |
|   |                             |                                                                                         |                            |
|   |                             |                                                                                         |                            |
|   |                             |                                                                                         |                            |

SCALE BAR:

DWG TITLE:
PHASE 5 INTERNAL DPA PLAN

NSE/DPA/007

BALFOUR PARK NEWCRAIGHALL