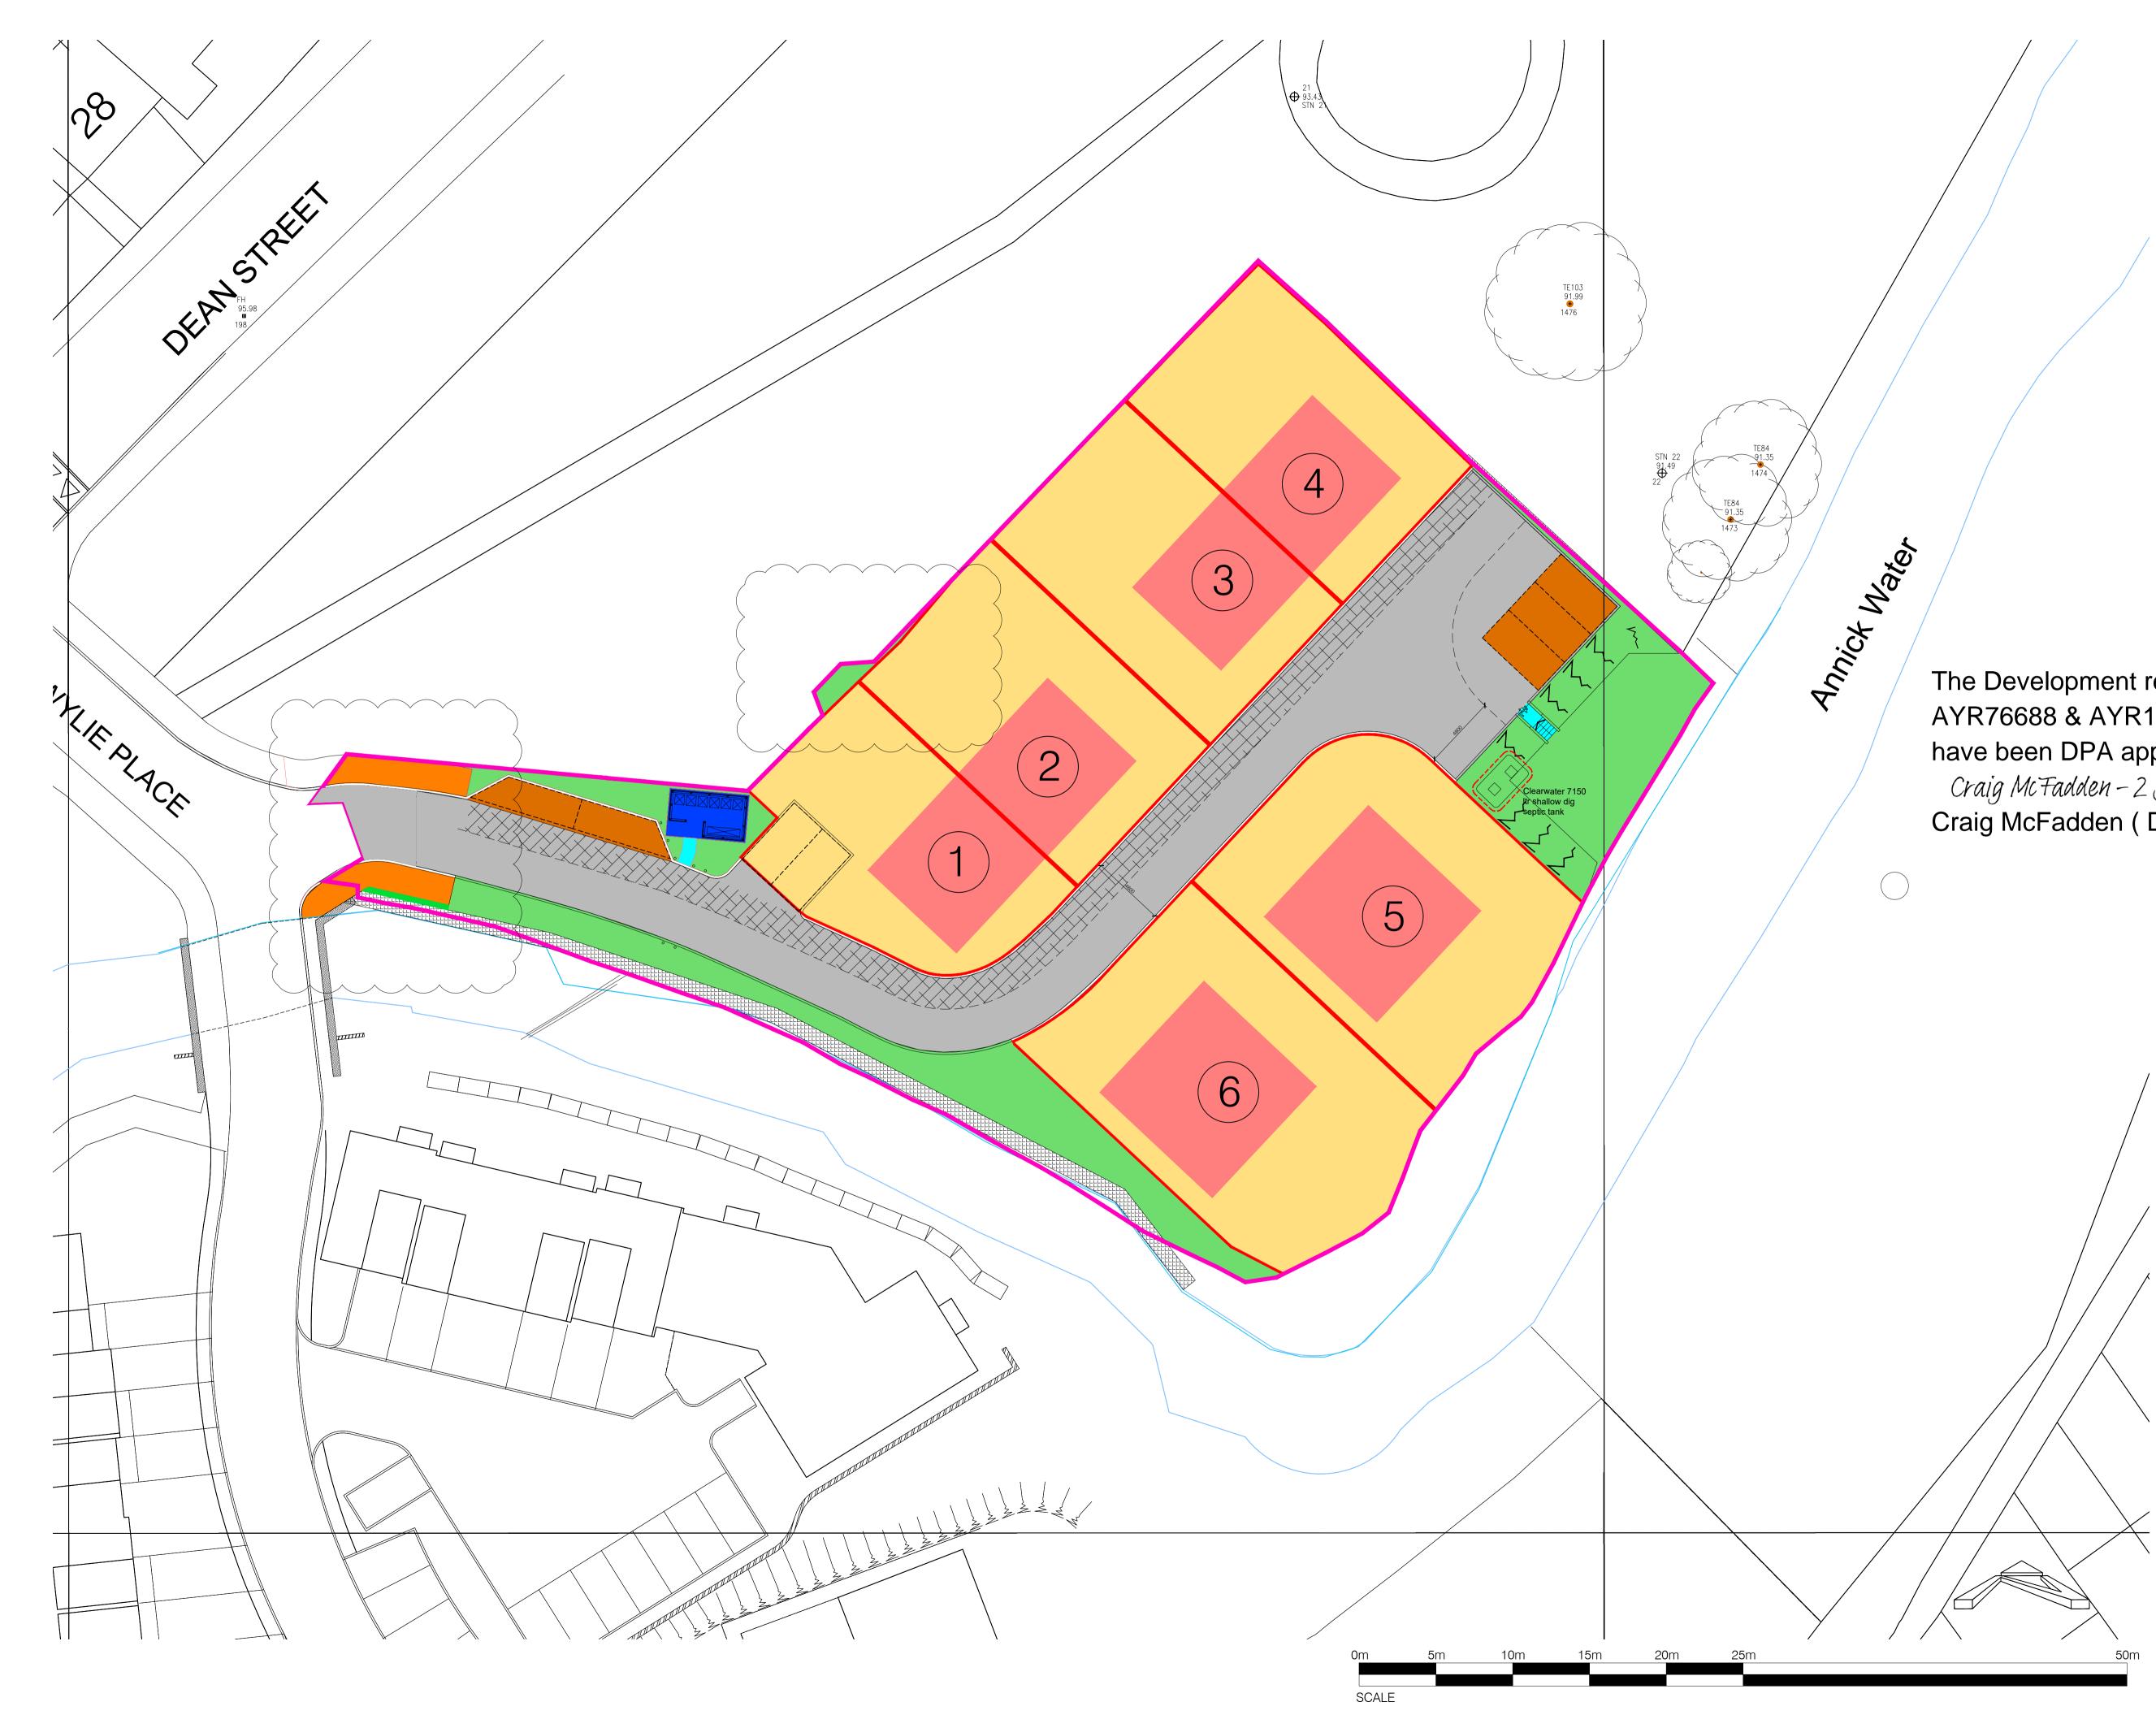

## The Development registered under title AYR56866, AYR76688 & AYR126171 and plots 1 to 6 within have been DPA approved by:

Craig McFadden – 2 June 2021 Craig McFadden (DPA Officer)

| D         | Title Boundary Amended.                | May 21                 |
|-----------|----------------------------------------|------------------------|
| С         | Title Boundary Amended.                | Apr 21                 |
| В         | Development boundary adjusted to refle | ect title plans Apr 21 |
| А         | Septic tank position identified        | Mar 21                 |
| Rev No    | Description                            | Date                   |
| REV       | ISIONS                                 |                        |
|           | 1050<br>hitecture +                    | design                 |
| 3rd Flo   |                                        | 5                      |
|           | est George Street<br>w                 |                        |
| t: 0141   | 554 6977                               |                        |
|           | e@mosaic-ad.com                        |                        |
|           | w.mosaic-ad.com                        |                        |
|           | GFIELD HOMES WEST                      |                        |
| SENIN     | GRIELD HOMES WEST                      |                        |
| Job Title |                                        |                        |
|           | ENTIAL DEVELOPMENT                     |                        |
|           | FORD WORKS                             |                        |
|           | ARTON                                  |                        |
|           |                                        |                        |
| Drawing   | Title                                  |                        |
| PROP      | OSED TITLE PLAN                        |                        |
|           |                                        |                        |
|           |                                        |                        |
| Scale @   | A1 Date                                | Drawn By               |
| 1:200     | OCT 18                                 | CC                     |
| lob No    | Drowing No.                            | Chacked                |