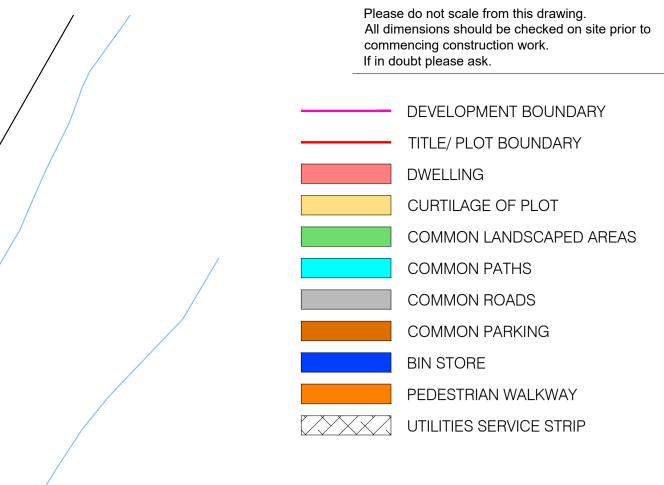

## The Development registered under title AYR56866, AYR76688 & AYR126171 and plots 1 to 6 within have been DPA approved by:

Craig McFadden – 2 June 2021 Craig McFadden (DPA Officer)

| D         | Title Boundary Amended.                | May 21                 |
|-----------|----------------------------------------|------------------------|
| С         | Title Boundary Amended.                | Apr 21                 |
| В         | Development boundary adjusted to refle | ect title plans Apr 21 |
| А         | Septic tank position identified        | Mar 21                 |
| Rev No    | Description                            | Date                   |
| REV       | ISIONS                                 |                        |
|           | 1050<br>hitecture +                    | design                 |
| 3rd Flo   |                                        | 5                      |
|           | est George Street<br>w                 |                        |
| t: 0141   | 554 6977                               |                        |
|           | e@mosaic-ad.com                        |                        |
|           | w.mosaic-ad.com                        |                        |
|           | GFIELD HOMES WEST                      |                        |
| SENIN     | GRIELD HOMES WEST                      |                        |
| Job Title |                                        |                        |
|           | ENTIAL DEVELOPMENT                     |                        |
|           | FORD WORKS                             |                        |
|           | ARTON                                  |                        |
|           |                                        |                        |
| Drawing   | Title                                  |                        |
| PROP      | OSED TITLE PLAN                        |                        |
|           |                                        |                        |
|           |                                        |                        |
| Scale @   | A1 Date                                | Drawn By               |
| 1:200     | OCT 18                                 | CC                     |
| lob No    | Drowing No.                            | Chacked                |