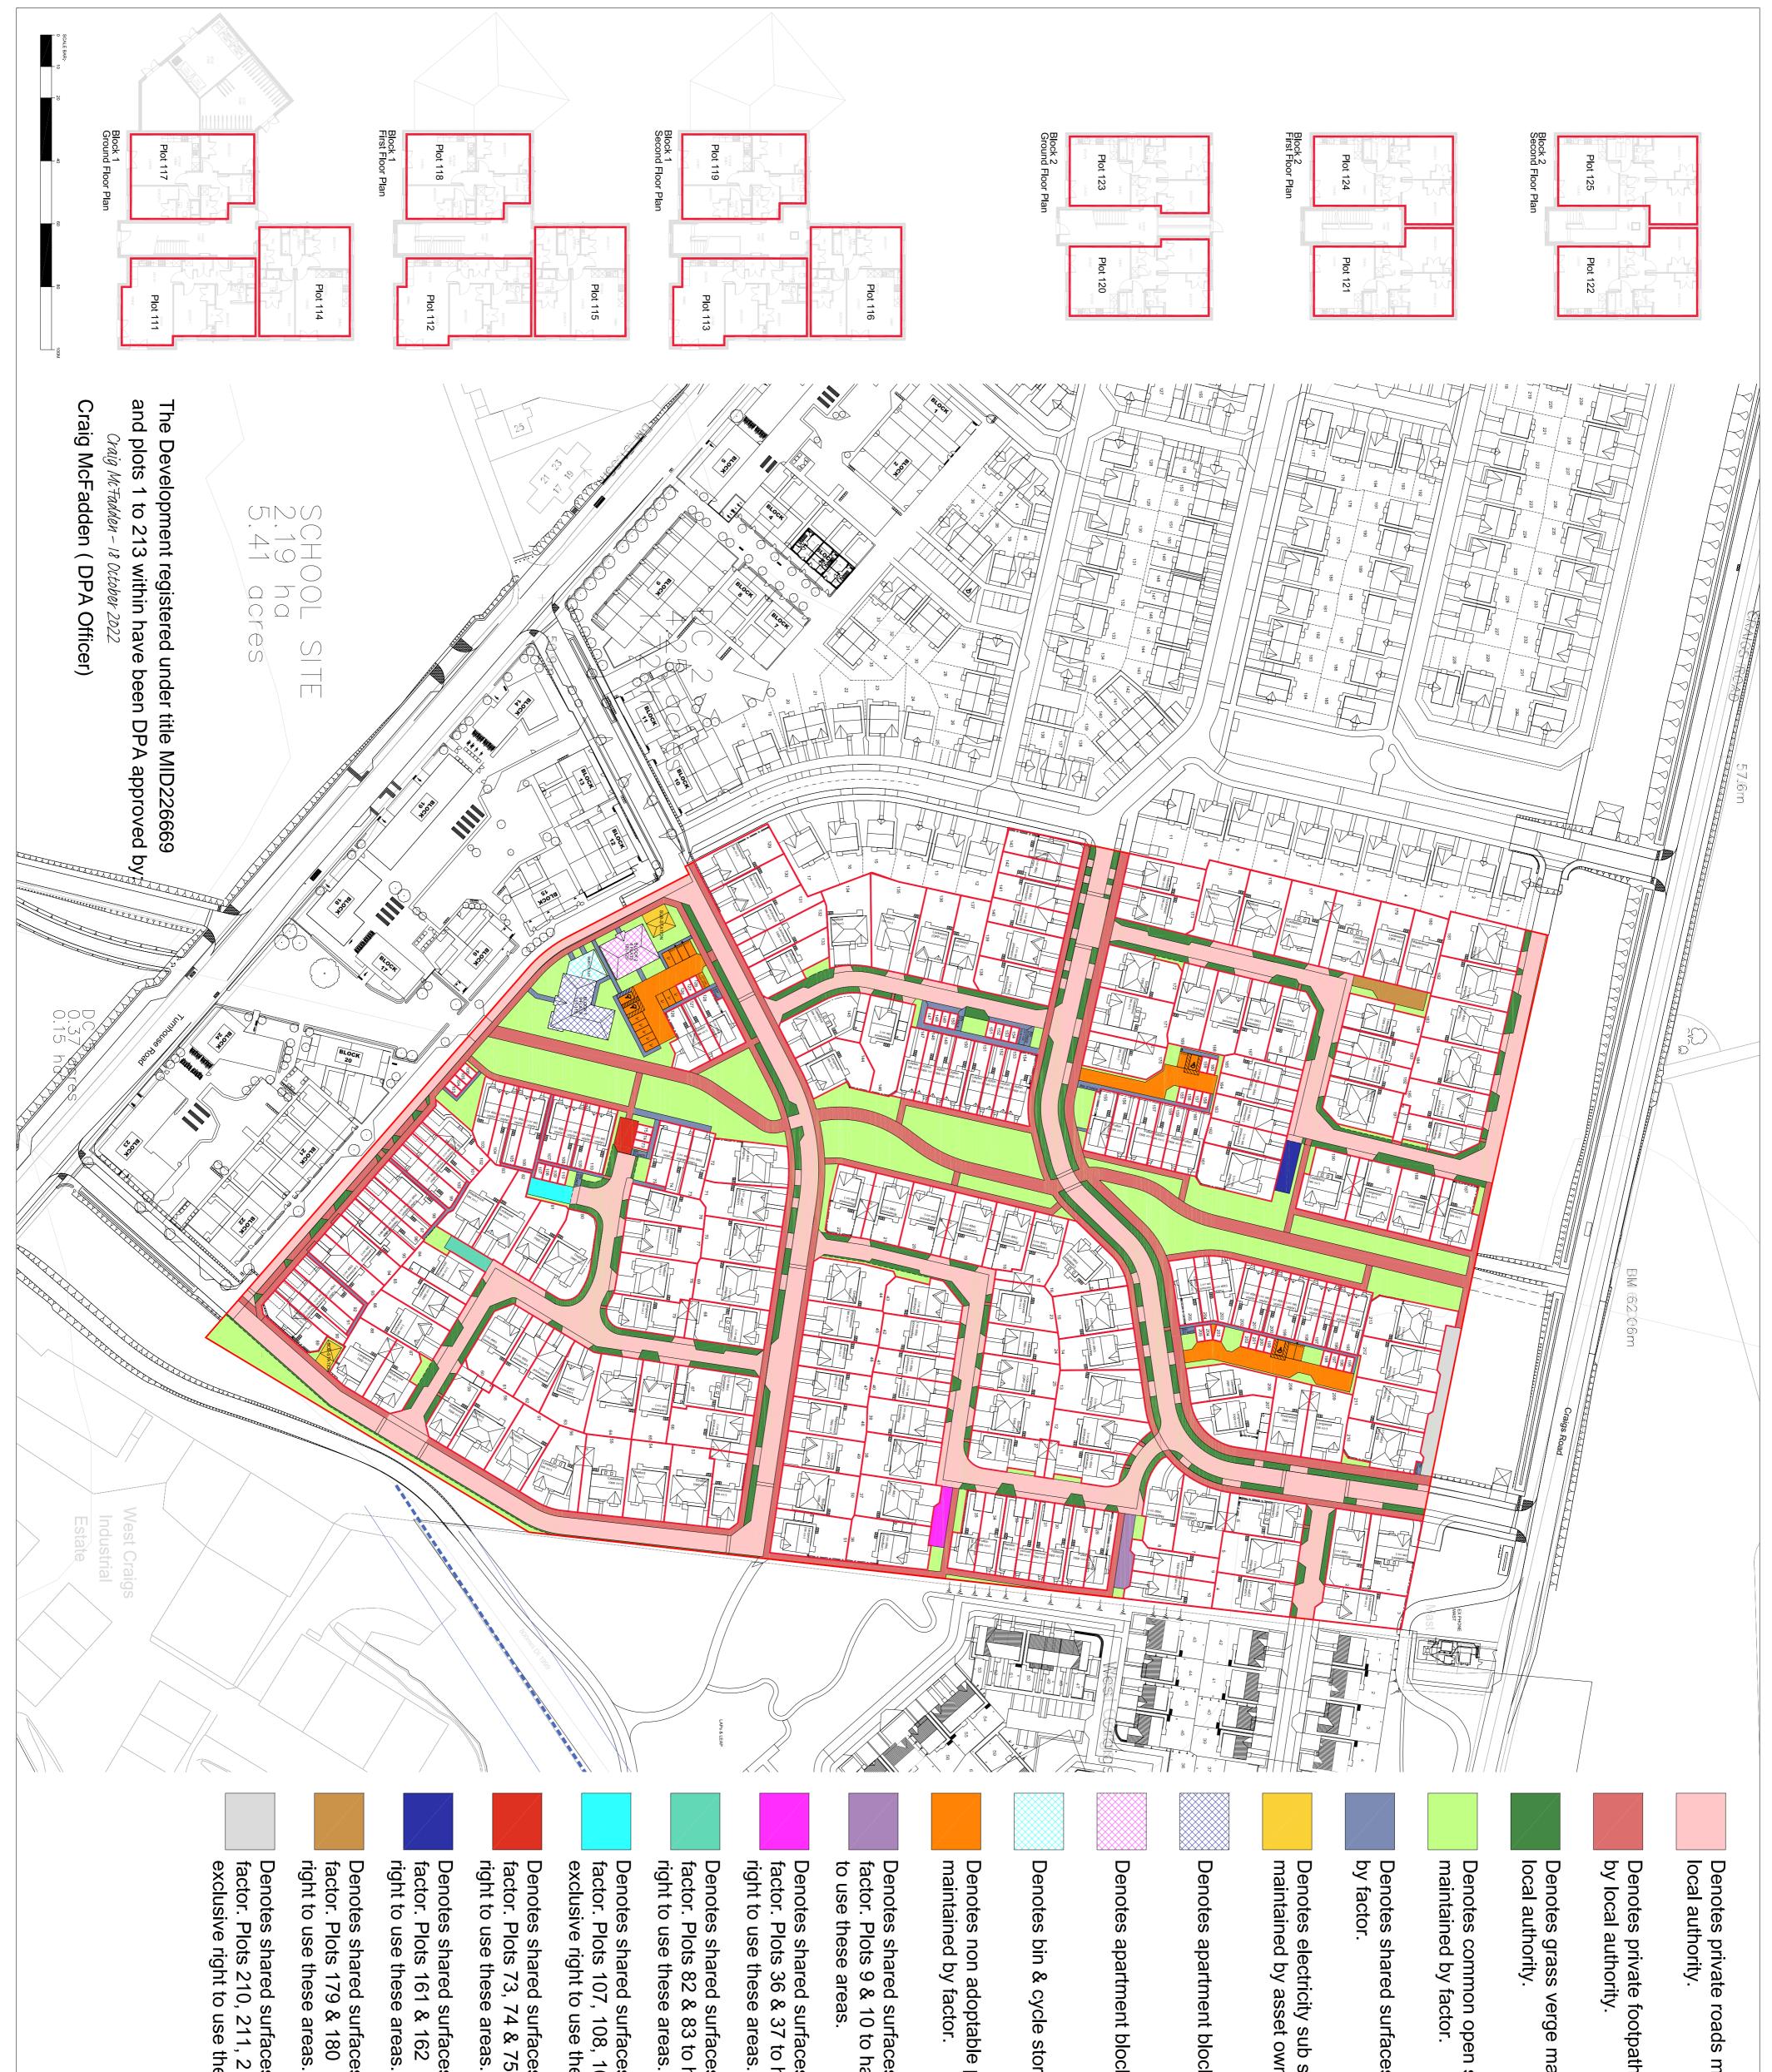

private roads maintained by

private footpaths maintained authority.

grass verge maintained by

maintained by factor. common open space

shared surfaces maintained

Denotes electricity sub station & access track maintained by asset owner.

apartment block 1.

apartment block 2.

bin & cycle store.

maintained by factor. non adoptable parking court

Denotes shared surfaces maintained by factor. Plots 9 & 10 to have an exclusive right to use these areas.

Denotes shared surfaces maintained by factor. Plots 36 & 37 to have an exclusive right to use these areas.

Denotes shared surfaces maintained by factor. Plots 82 & 83 to have an exclusive right to use these areas.

Denotes shared surfaces maintained by factor. Plots 107, 108, 109 & 110 to have an exclusive right to use these areas.

right to use these areas. Denotes shared surfaces maintained by factor. Plots 73, 74 & 75 to have an exclusive

shared surfaces maintained by ots 161 & 162 to have an exclusive

Denotes shared surfaces maintained by factor. Plots 179 & 180 to have an exclusive right to use these areas.

Denotes shared surfaces maintained by factor. Plots 210, 211, 212 & 213 to have an exclusive right to use these areas.

## millerhomes

Miller Homes Ltd Miller House, 2 Lochside View Edinburgh Park Edinburgh, EH12 9DH

WEST CRAIGS

DPA PLAN

Scale Drawn By Checkee

 1:1000
 DP
 DP

 Date
 Feb
 22
 Date
 D By

Β

DPA-001

Sheet Size A1